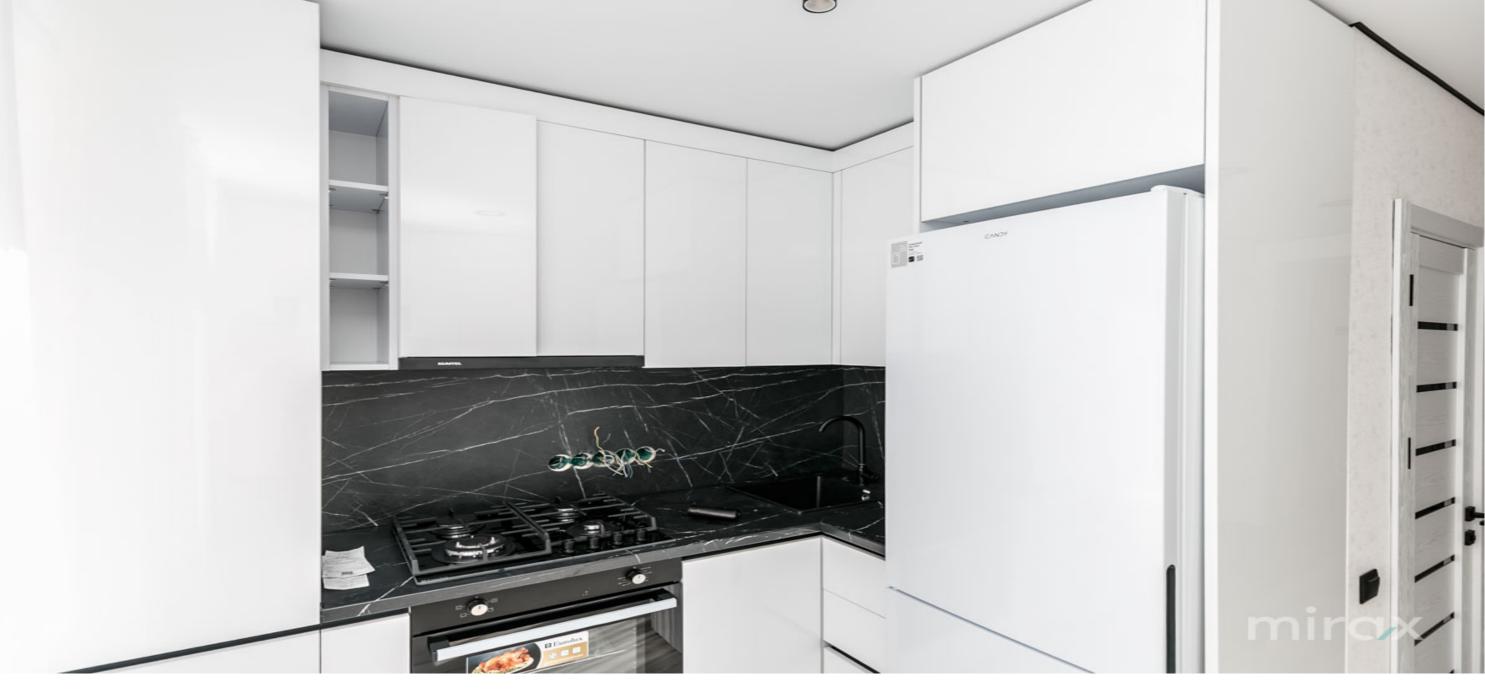

## mirax

For sale apartment with 2 rooms and living room in sec. Telecentru, str. Gheorghe Asachi .

Total area: 50sqm

Compartment: entrance hall, bathroom, living room,

kitchen, 2 bedrooms, balcony, closet.

#### Features:

- Furnished and equipped with technology;
- Euro repair;
- Central heating;
- Video surveillance;
- Intercom.

Elena Pinin

The yard is equipped with a playground for children. In the immediate vicinity you can find: Linela, pharmacies, banks, beauty salons, supermarkets, kindergartens, high schools, etc.