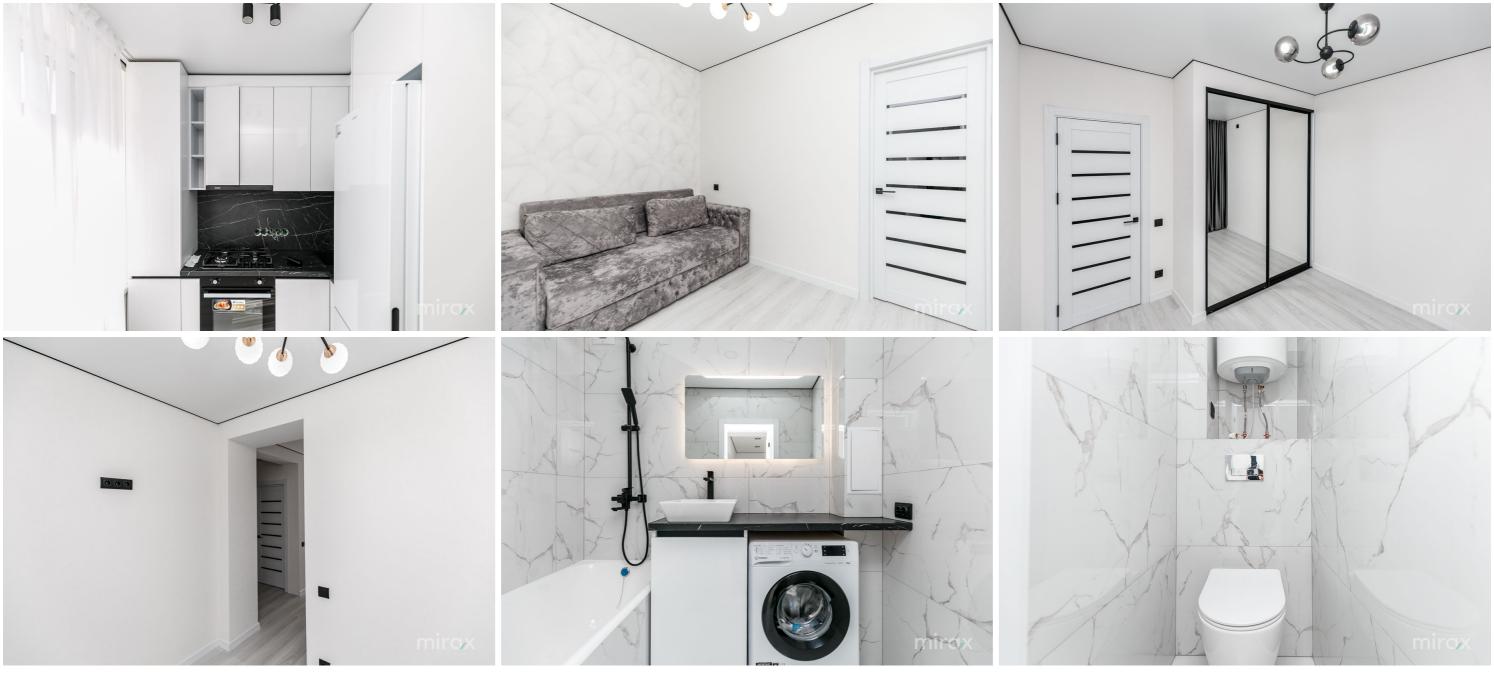

## mirax

For sale apartment with 2 rooms and living room in sec. Telecentru, str. Gheorghe Asachi .

Total area: 50sqm

Compartment: entrance hall, bathroom, living room,

kitchen, 2 bedrooms, balcony, closet.

#### Features:

- Furnished and equipped with technology;
- Euro repair;
- Central heating;
- Video surveillance;
- Intercom.

Elena Pinin

The yard is equipped with a playground for children. In the immediate vicinity you can find: Linela, pharmacies, banks, beauty salons, supermarkets, kindergartens, high schools, etc.