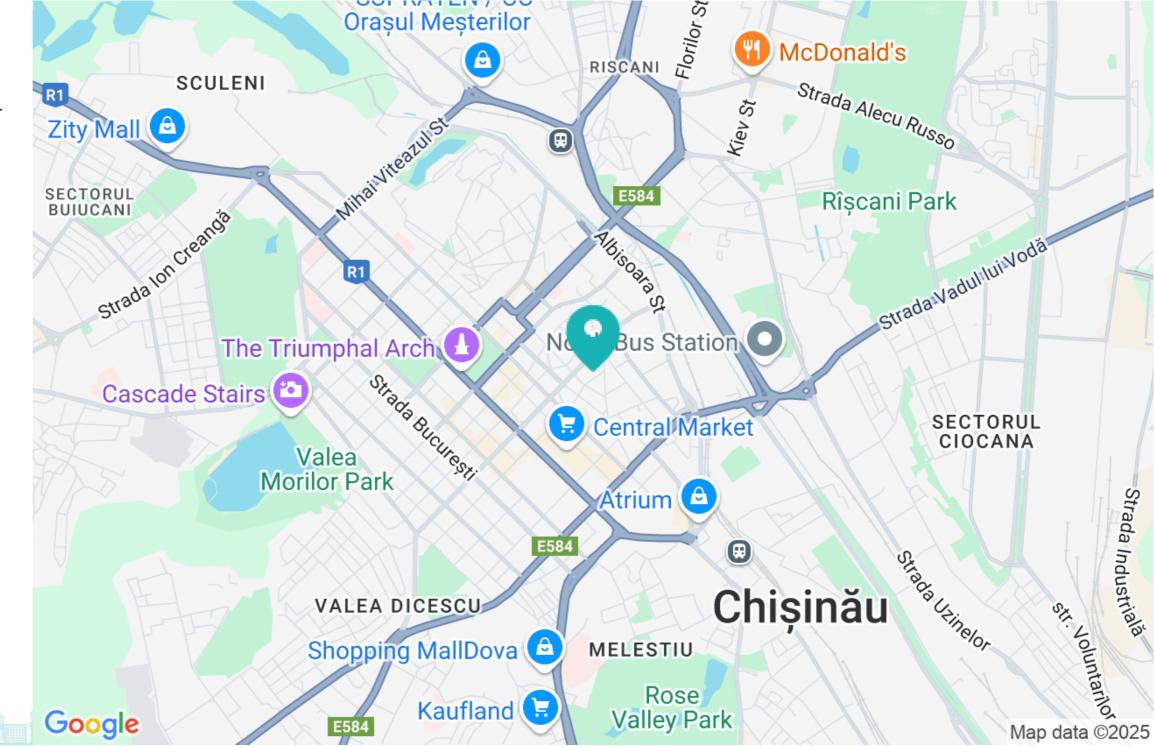

n

Balconies

Renovation

•

Heating

Bathrooms

Central

2

Sale

95 000 €



Elena Pinin

078 093 777

## mirax

For sale apartment with 2 rooms and living room in sec. Telecentru, str. Gheorghe Asachi .

Total area: 50sqm

Compartment: entrance hall, bathroom, living room,

kitchen, 2 bedrooms, balcony, closet.

#### Features:

- Furnished and equipped with technology;
- Euro repair;
- Central heating;
- Video surveillance;
- Intercom.

Elena Pinin

The yard is equipped with a playground for children. In the immediate vicinity you can find: Linela, pharmacies, banks, beauty salons, supermarkets, kindergartens, high schools, etc.

Easy access to public transport in any direction of the city.

078 093 777



### mirax

Localizare pe hartă

STR. GHEORGHE ASACHI, TELECENTRU, MUN. CHIŞINĂU