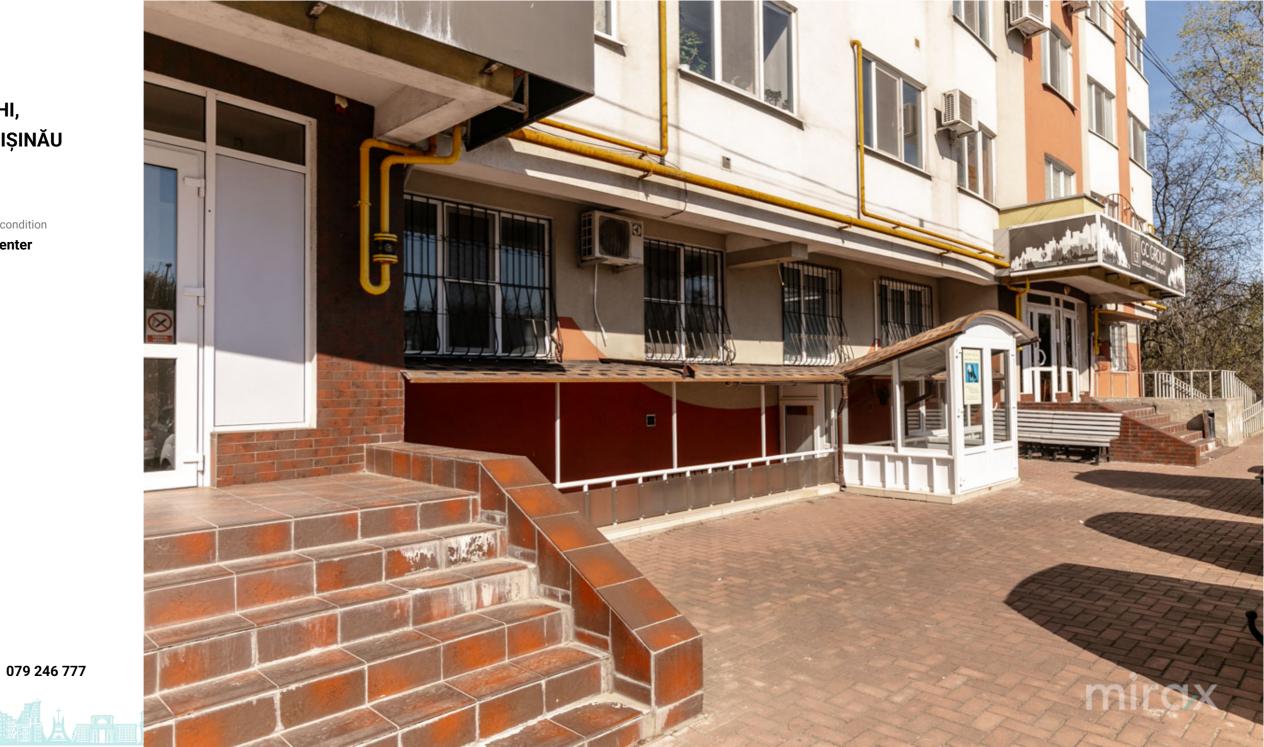

#### STR. GHEORGHE ASACHI, TELECENTRU, MUN. CHIŞINĂU

| Surface, m2 | Floor                 |
|-------------|-----------------------|
| 134         | 1/1                   |
| Туре        | Real estate condition |
| Commercial  | Ready to enter        |
|             |                       |

<sup>Sale</sup> 105 000 €

Dumitru Postolache

Commercial space for sale located in the Center district, Gheorghe Asachi street.

0

miro

Total area: 134 sq m.

Features: reception area, open space (work area), 2 separate offices, kitchen, bathroom. Facilities:

- space located on the ground floor;

- space is divided into separate offices;

- partially furnished;

- developed infrastructure;

parking spaces available in front of the building;
direct access to public transport in any direction of the city.

It is also possible to use them for any type of activity (shop, barbershop, office, etc.)

00

Dumitru Postolache \_ 079 246 777

Localizare pe hartă STR. GHEORGHE ASACHI, TELECENTRU, MUN. CHIŞINĂU str. Gheorghe Asachi, Telecentru, mun. Chișinău