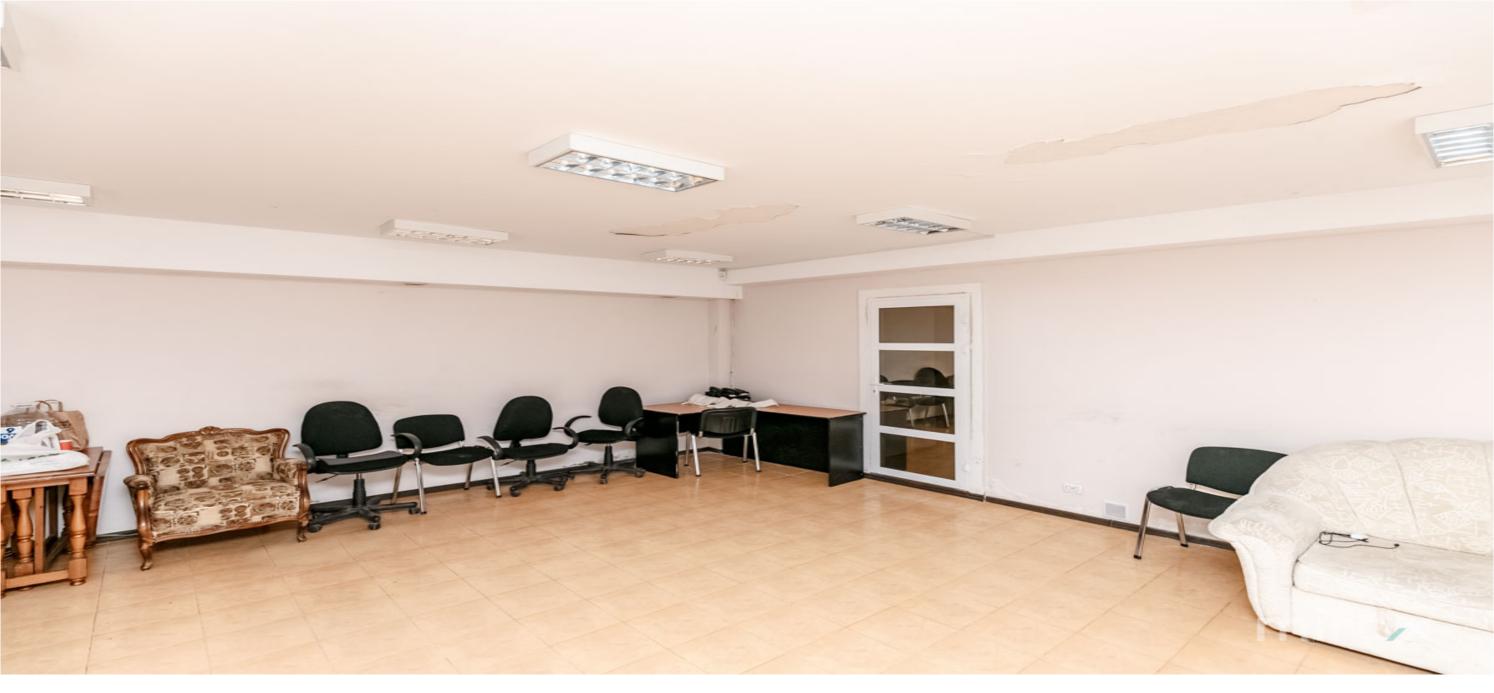

<sup>Sale</sup> 105 000 €

Dumitru Postolache

Commercial space for sale located in the Center district, Gheorghe Asachi street.

0

miro

Total area: 134 sq m.

Features: reception area, open space (work area), 2 separate offices, kitchen, bathroom. Facilities:

- space located on the ground floor;

- space is divided into separate offices;

- partially furnished;

- developed infrastructure;

parking spaces available in front of the building;
direct access to public transport in any direction of the city.