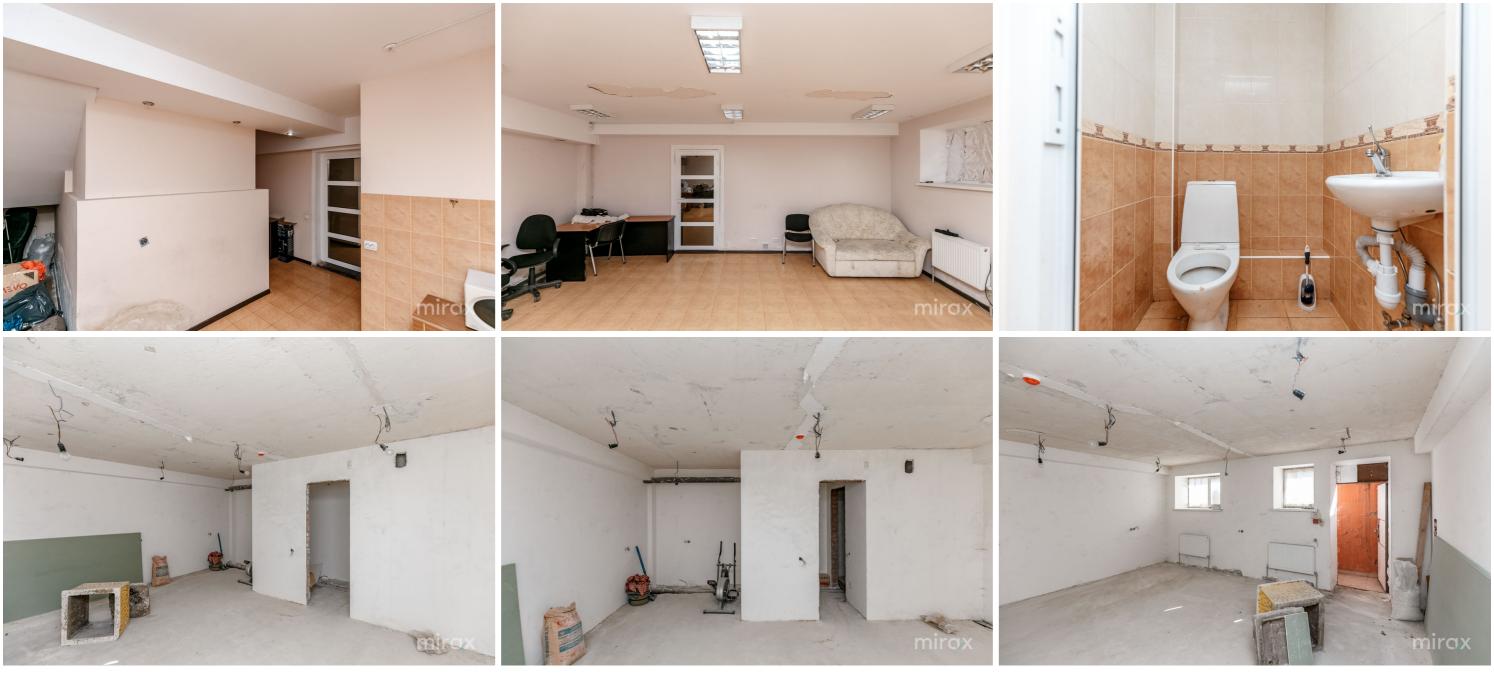

<sup>Sale</sup> 105 000 €

Dumitru Postolache

Commercial space for sale located in the Center district, Gheorghe Asachi street.

0

miro

Total area: 134 sq m.

Features: reception area, open space (work area), 2 separate offices, kitchen, bathroom. Facilities:

- space located on the ground floor;

- space is divided into separate offices;

- partially furnished;

- developed infrastructure;

parking spaces available in front of the building;
direct access to public transport in any direction of the city.

It is also possible to use them for any type of activity (shop, barbershop, office, etc.)

00

Dumitru Postolache \_ 079 246 777

Localizare pe hartă STR. GHEORGHE ASACHI, TELECENTRU, MUN. CHIŞINĂU str. Gheorghe Asachi, Telecentru, mun. Chișinău