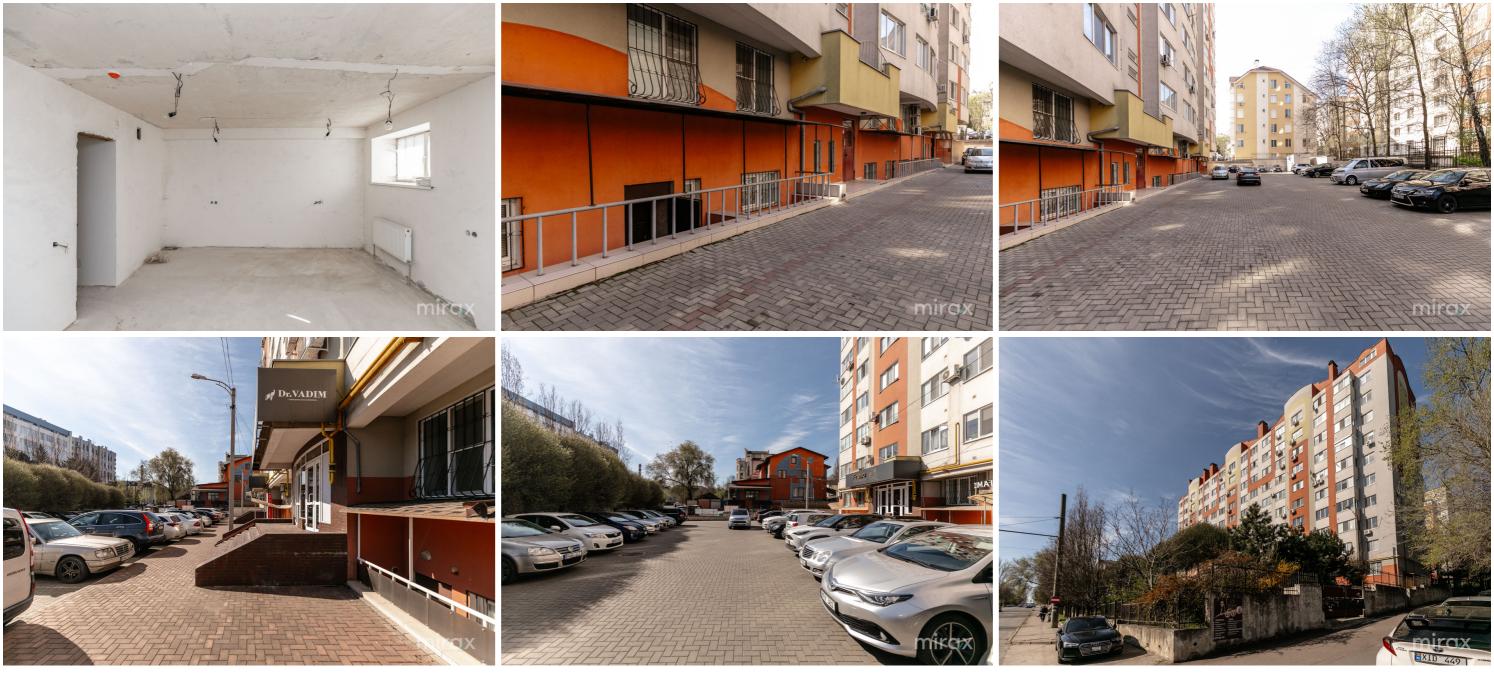

#### STR. GHEORGHE ASACHI, TELECENTRU, MUN. CHIŞINĂU

| Surface, m2 | Floor                 |
|-------------|-----------------------|
| 134         | 1/1                   |
| Туре        | Real estate condition |
| Commercial  | Ready to enter        |
|             |                       |

<sup>Sale</sup> 105 000 €

Dumitru Postolache

Commercial space for sale located in the Center district, Gheorghe Asachi street.

0

miro

Total area: 134 sq m.

Features: reception area, open space (work area), 2 separate offices, kitchen, bathroom. Facilities:

- space located on the ground floor;

- space is divided into separate offices;

- partially furnished;

- developed infrastructure;

parking spaces available in front of the building;
direct access to public transport in any direction of the city.

It is also possible to use them for any type of activity (shop, barbershop, office, etc.)

00

Dumitru Postolache \_ 079 246 777

Localizare pe hartă STR. GHEORGHE ASACHI, TELECENTRU, MUN. CHIŞINĂU str. Gheorghe Asachi, Telecentru, mun. Chișinău