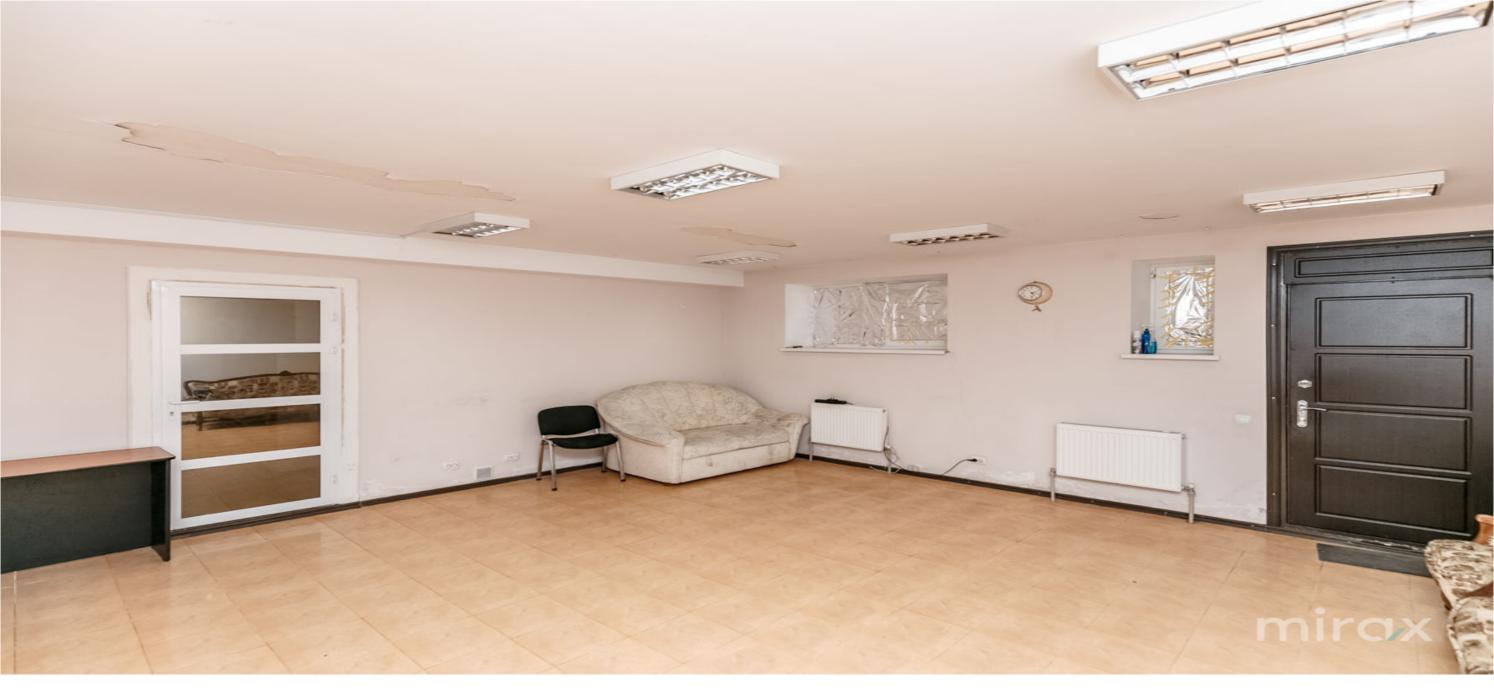

<sup>Sale</sup> 105 000 €

Dumitru Postolache

Commercial space for sale located in the Center district, Gheorghe Asachi street.

0

miro

Total area: 134 sq m.

Features: reception area, open space (work area), 2 separate offices, kitchen, bathroom. Facilities:

- space located on the ground floor;

- space is divided into separate offices;

- partially furnished;

- developed infrastructure;

parking spaces available in front of the building;
direct access to public transport in any direction of the city.