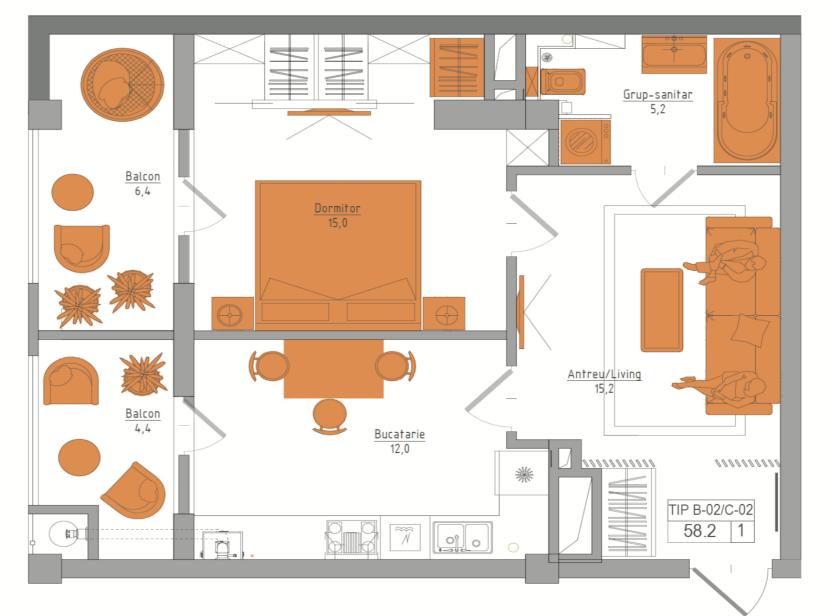

Total area: 58.2 sqm

Partition: bedroom, living room, sanitary block, kitchen, balcony.

Features:

- White variant:

- Autonomous heating;

- The building housing is designed to withstand earthquakes up to magnitude 8 on the Richter scale, giving you Safety;

079 453 777

> Apartament cu o cameră + living
> Suprafața: 58,2 m2

Localizare pe hartă SOS. HÂNCEȘTI, TELECENTRU, MUN. CHIȘINĂU șos. Hâncești, Telecentru, mun. Chișinău

Image not found or type unknown

♥STR. ARMENEASCĂ, 23└+37378001717☑OFFICE@MIRAX.MD