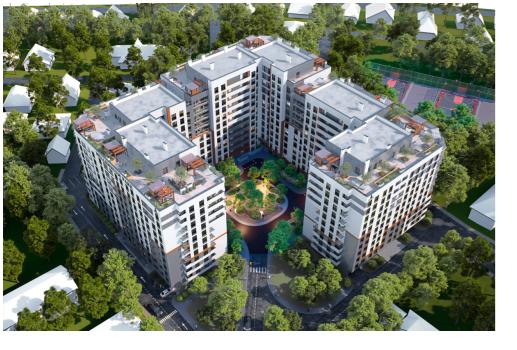

#### ŞOS. HÂNCEŞTI, TELECENTRU, MUN. CHIŞINĂU

| Surface, m2           | Rooms             |
|-----------------------|-------------------|
| 58                    | 1                 |
| Floor                 | Building type     |
| <b>6/10</b>           | <b>New buildi</b> |
| Real estate condition | Balconies         |
| White variant         | <b>2</b>          |
| Heating               | Bathrooms         |
| Autonomous            | <b>1</b>          |

Total area: 58.2 sqm

Partition: bedroom, living room, sanitary block, kitchen, balcony.

Features:

- White variant:

- Autonomous heating;

- The building housing is designed to withstand earthquakes up to magnitude 8 on the Richter scale, giving you Safety;

079 453 777

> Apartament cu o cameră + living
> Suprafața: 58,2 m2

Localizare pe hartă SOS. HÂNCEȘTI, TELECENTRU, MUN. CHIȘINĂU șos. Hâncești, Telecentru, mun. Chișinău

Image not found or type unknown

♥STR. ARMENEASCĂ, 23└+37378001717☑OFFICE@MIRAX.MD