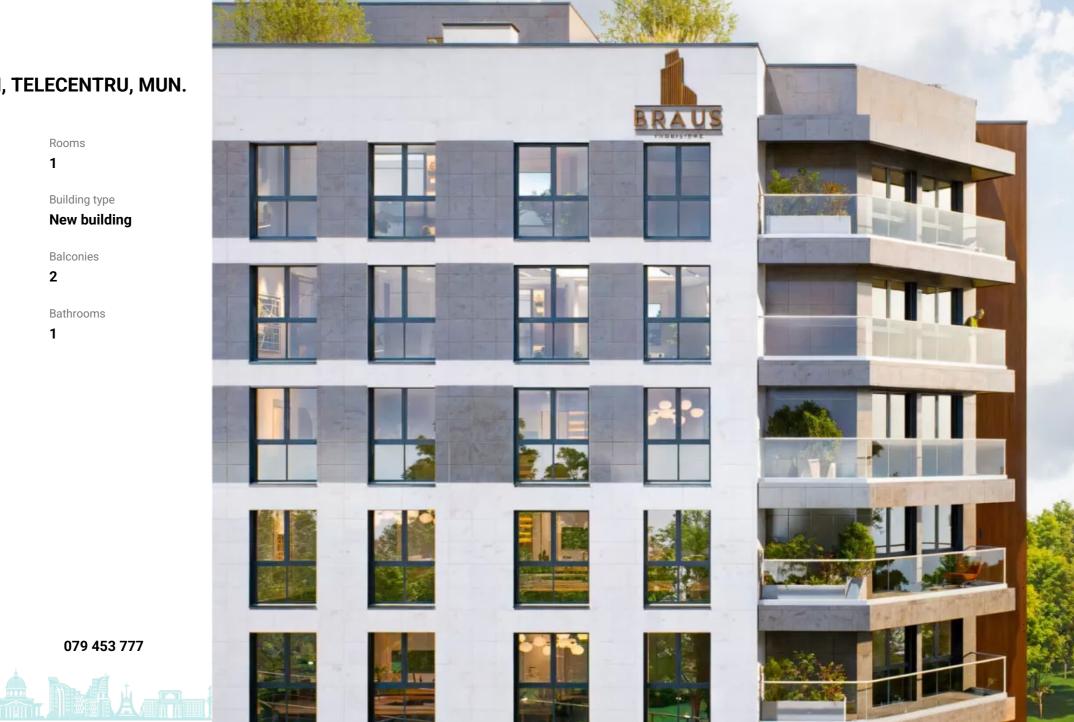

#### ŞOS. HÂNCEŞTI, TELECENTRU, MUN. CHIŞINĂU

| Surface, m2           | Rooms             |
|-----------------------|-------------------|
| 58                    | 1                 |
| Floor                 | Building type     |
| <b>6/10</b>           | <b>New buildi</b> |
| Real estate condition | Balconies         |
| White variant         | <b>2</b>          |
| Heating               | Bathrooms         |
| Autonomous            | <b>1</b>          |

Sale 79 750 €

Nicolae Pruteanu

It sells apartment with 1 room and living room with payment in installments, located in sec. Telecentru, street Hincesti. Braus Millennium Park complex, construction company "Braus real estate".

079 453 777

> Apartament cu o cameră + living
> Suprafața: 58,2 m2

Localizare pe hartă SOS. HÂNCEȘTI, TELECENTRU, MUN. CHIȘINĂU șos. Hâncești, Telecentru, mun. Chișinău

Image not found or type unknown

♥STR. ARMENEASCĂ, 23└+37378001717☑OFFICE@MIRAX.MD