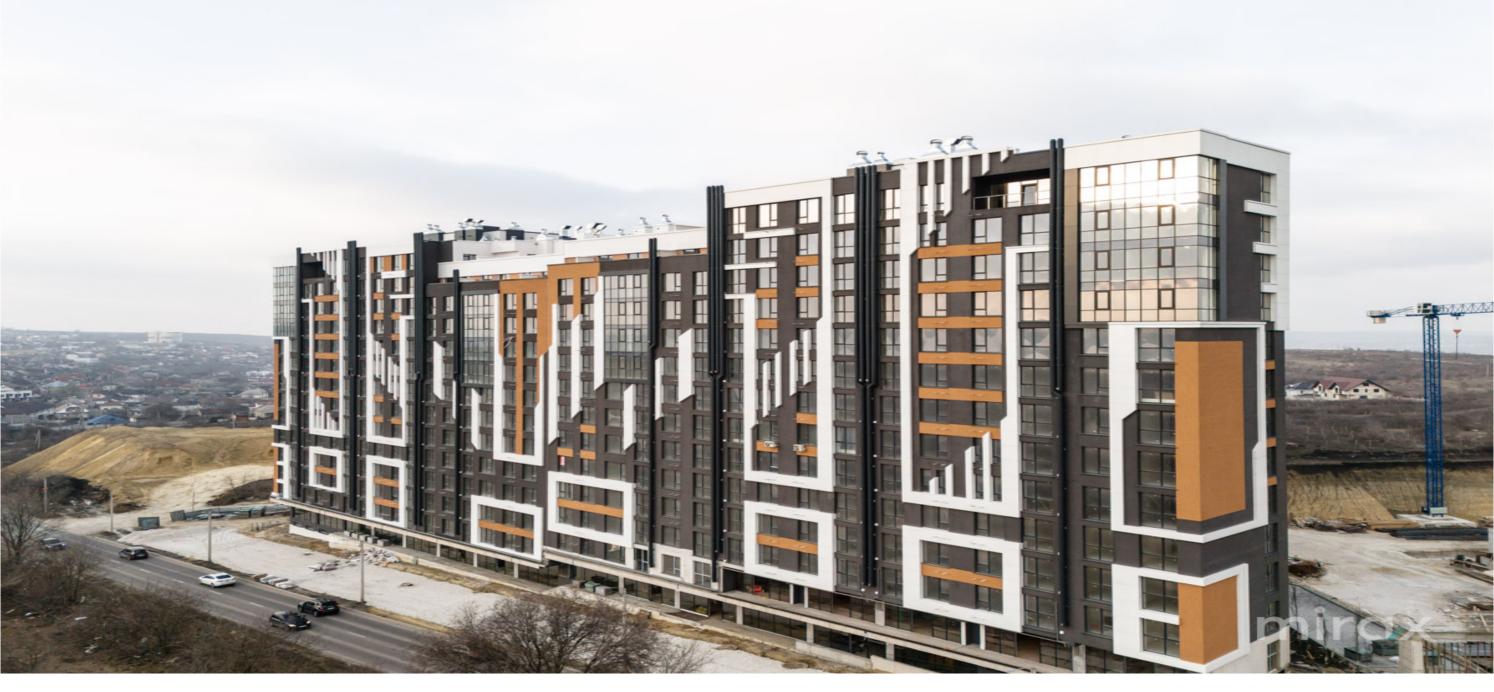

### STR. IALOVENI, TELECENTRU, MUN. CHIŞINĂU

Surface, m2

Rooms

53

1

Floor **4/12** 

Building type

New building

## mirax

For sale apartment with 1 room and living room, located on laloveni street, Telecentru sector.

Residential complex Estate SunRise Phase I, located near the Academy of Public Administration.

Total area: 53 m2

Easy access to public transport in any direction of the city.

Vasilii Dranciuc

076 017 779

Localizare pe hartă

STR. IALOVENI, TELECENTRU, MUN. CHIŞINĂU

Vasilii Dranciuc

076 017 779

Image not found or type unknown