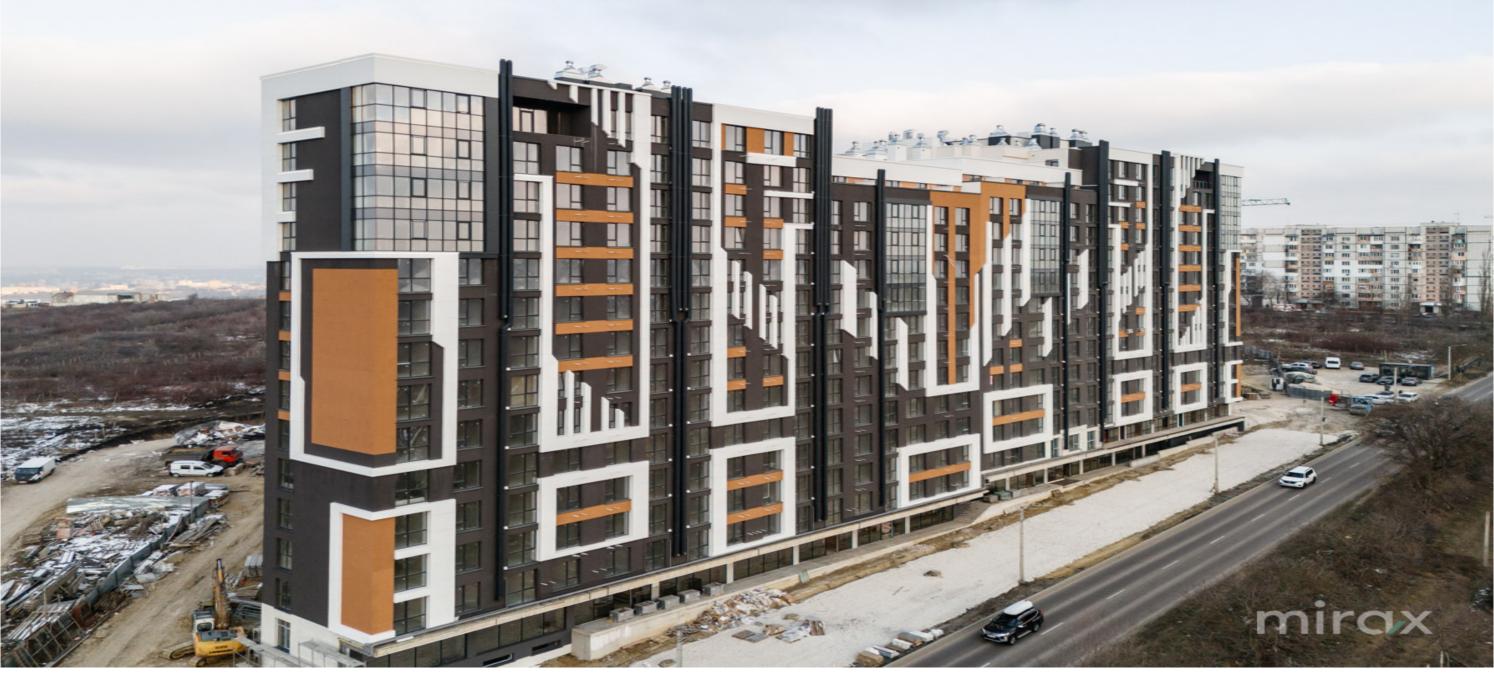

## mirax

For sale apartment with 1 room and living room, located on laloveni street, Telecentru sector.

Residential complex Estate SunRise Phase I, located near the Academy of Public Administration.

Total area: 53 m2

### Features:

- possible to replan into 2 rooms;
- the complex built of BRIKSTON red brick
- insulated with mineral wool;
- white version;
- underground parking;
- armored door;
- autonomous heating;
- closed courtyard;
- playground.