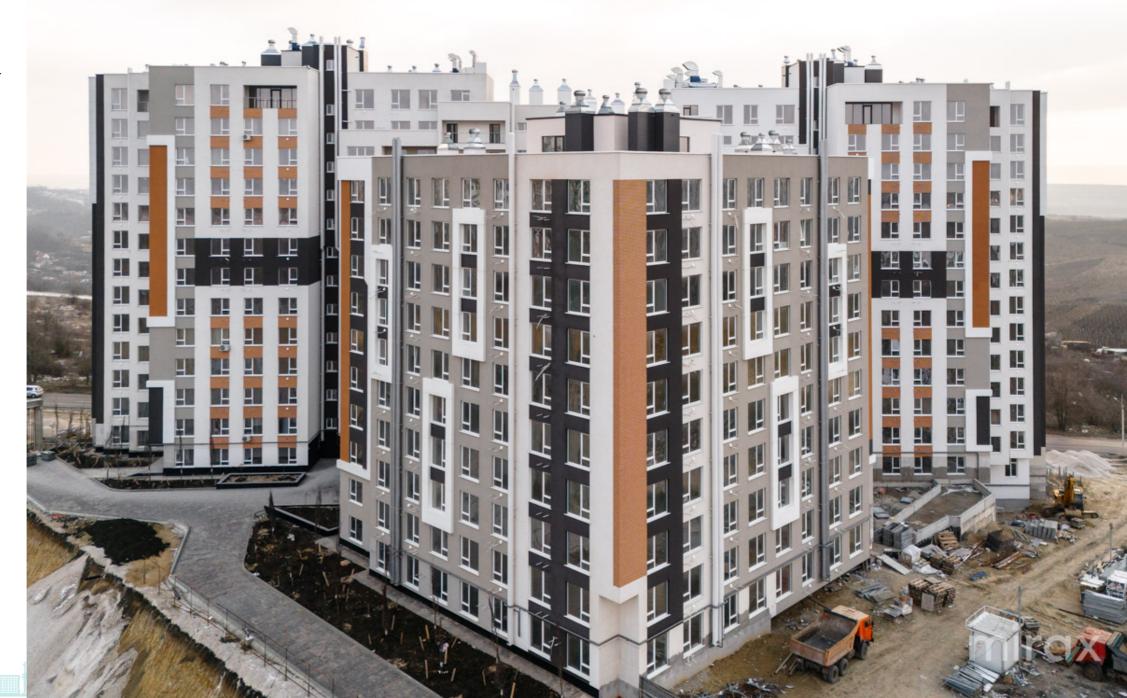

### STR. IALOVENI, TELECENTRU, MUN. CHIŞINĂU

Surface, m2

Rooms

53

1

Floor **4/12** 

Building type

New building

## mirax

For sale apartment with 1 room and living room, located on laloveni street, Telecentru sector.

Residential complex Estate SunRise Phase I, located near the Academy of Public Administration.

Total area: 53 m2

Easy access to public transport in any direction of the city.

Vasilii Dranciuc

076 017 779

Localizare pe hartă

STR. IALOVENI, TELECENTRU, MUN. CHIŞINĂU

Vasilii Dranciuc

076 017 779

Image not found or type unknown