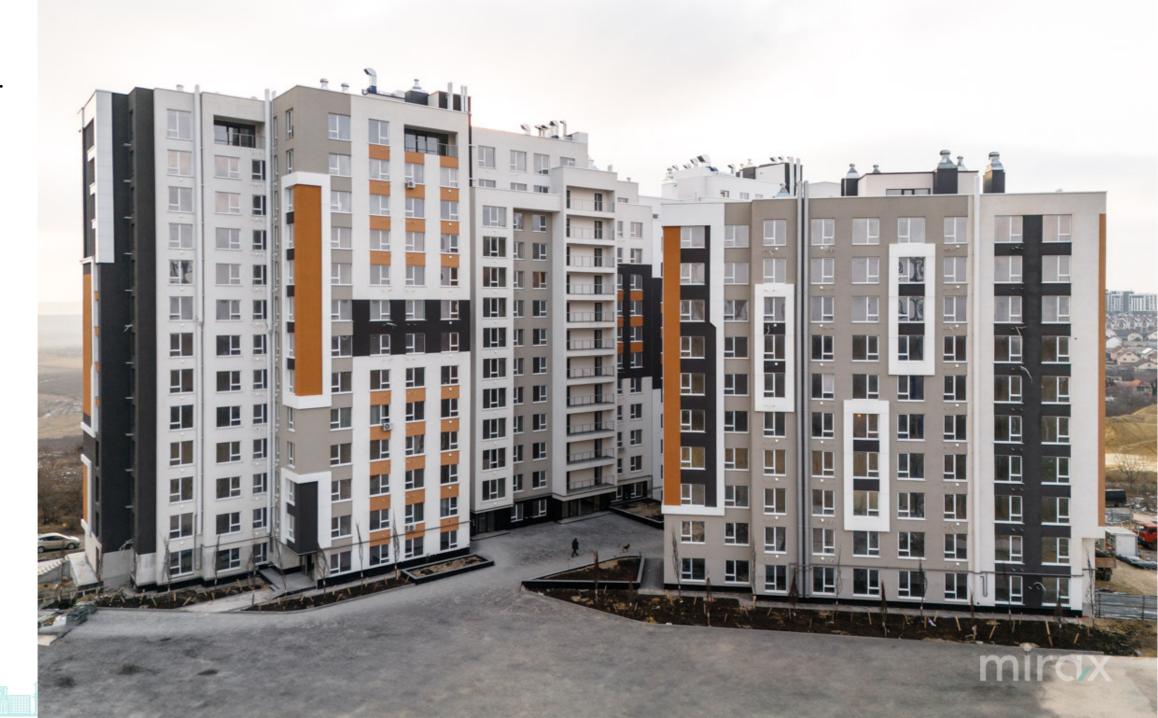

### STR. IALOVENI, TELECENTRU, MUN. CHIŞINĂU

Surface, m2

Rooms

53

1

Floor **4/12** 

Building type

New building

## mirax

For sale apartment with 1 room and living room, located on laloveni street, Telecentru sector.

Residential complex Estate SunRise Phase I, located near the Academy of Public Administration.

Total area: 53 m2

Easy access to public transport in any direction of the city.

Vasilii Dranciuc

076 017 779

Localizare pe hartă

STR. IALOVENI, TELECENTRU, MUN. CHIŞINĂU

Vasilii Dranciuc

076 017 779

Image not found or type unknown