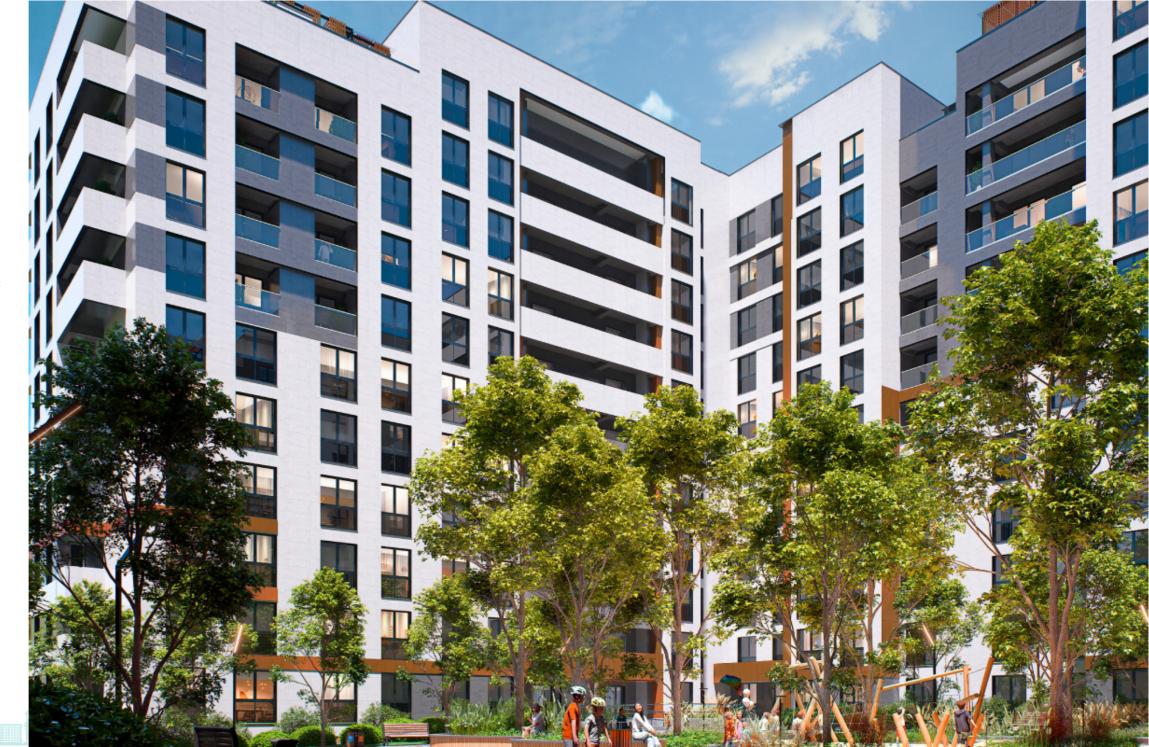

## mirax

For sale apartment with 1 bedroom and living room with installments, located in sec. Telecentru, s. Hâncești. Braus Millennium Park complex, construction company "Braus Imobiliare".

Total area: 51.9 m.p.

Partitioning: kitchen, bedroom, living room, bathroom, balcony.

Features:

- White version;

- Autonomous heating;

- The building shell is designed to withstand earthquakes up to magnitude 8 on the Richter scale, providing you with safety;

- Generous ceiling height of 3 meters;

- Underfloor heating;

- Red brick walls Brikston, ensuring durability and excellent thermal insulation;

- The windows are equipped with sound insulation and thermal efficiency, ensuring thermal comfort and reducing external noise for a quiet life;

- Ventilated facade made of ceramic granite tiles;

- Underground parking on two levels provides enough space for all apartments;

- The stairs of the buildings are equipped with modern,

Adrian Plugaru 078 028 777