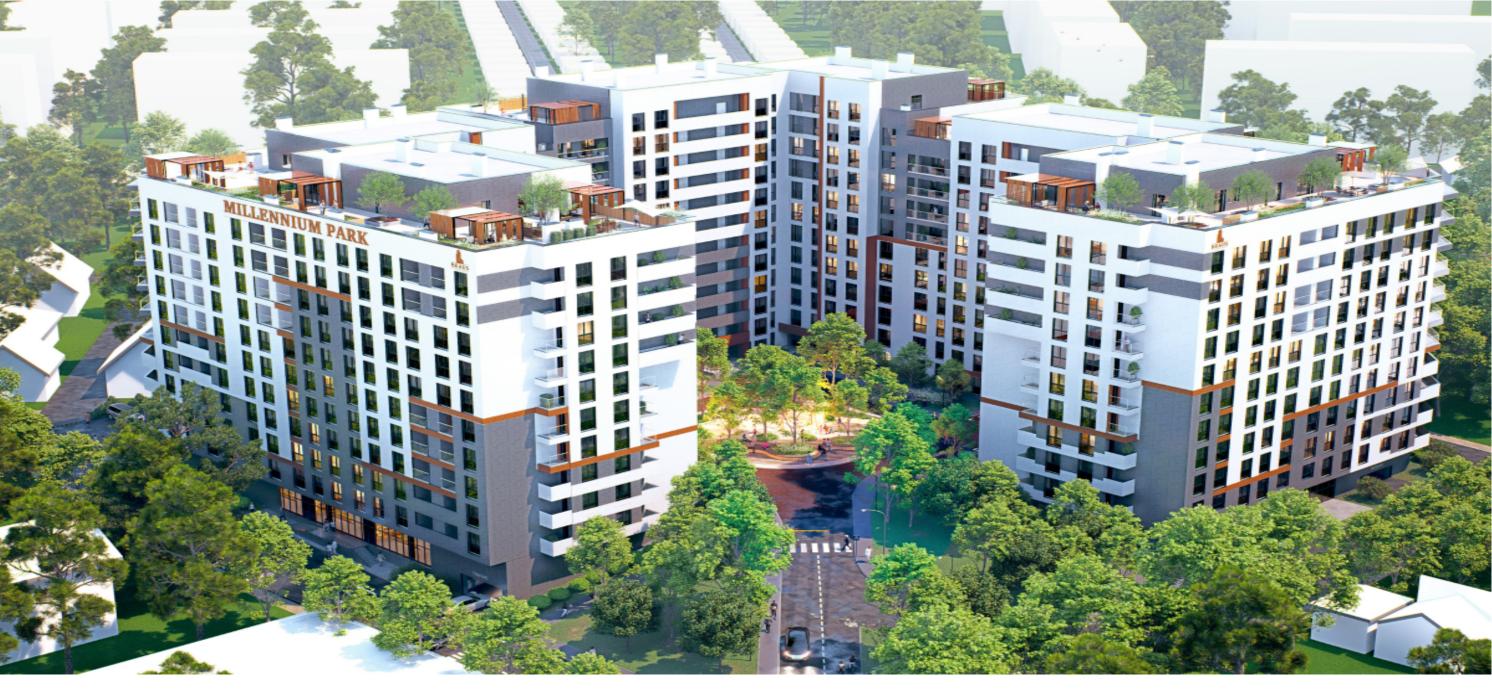

## ȘOS. HÂNCEȘTI, TELECENTRU, MUN. CHIȘINĂU

078 028 777

| Surface, m2           | Rooms               |
|-----------------------|---------------------|
| <b>52</b>             | 1                   |
| Floor                 | Building type       |
| <b>3/10</b>           | <b>New building</b> |
| Real estate condition | Balconies           |
| White variant         | <b>1</b>            |
| Heating               | Bathrooms           |
| Autonomous            | <b>1</b>            |

## mirax

For sale apartment with 1 bedroom and living room with installments, located in sec. Telecentru, s. Hâncești. Braus Millennium Park complex, construction company "Braus Imobiliare".

Total area: 51.9 m.p.