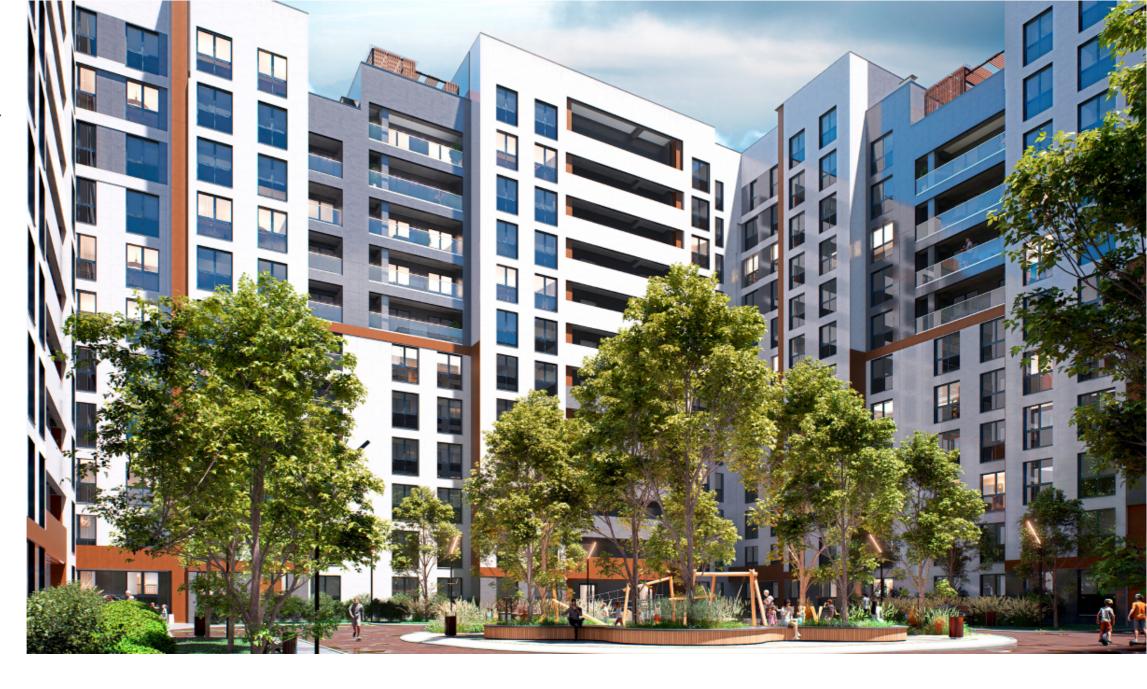

## mirax

For sale apartment with 1 bedroom and living room with installments, located in sec. Telecentru, s. Hâncești. Braus Millennium Park complex, construction company "Braus Imobiliare".

Total area: 51.9 m.p.

Partitioning: kitchen, bedroom, living room, bathroom, balcony.

Features:

- White version;

- Autonomous heating;

- The building shell is designed to withstand earthquakes up to magnitude 8 on the Richter scale, providing you with safety;

- Generous ceiling height of 3 meters;

- Underfloor heating;

- Red brick walls Brikston, ensuring durability and excellent thermal insulation;

- The windows are equipped with sound insulation and thermal efficiency, ensuring thermal comfort and reducing external noise for a quiet life;

- Ventilated facade made of ceramic granite tiles;

- Underground parking on two levels provides enough space for all apartments;

- The stairs of the buildings are equipped with modern,

Adrian Plugaru 078 028 777