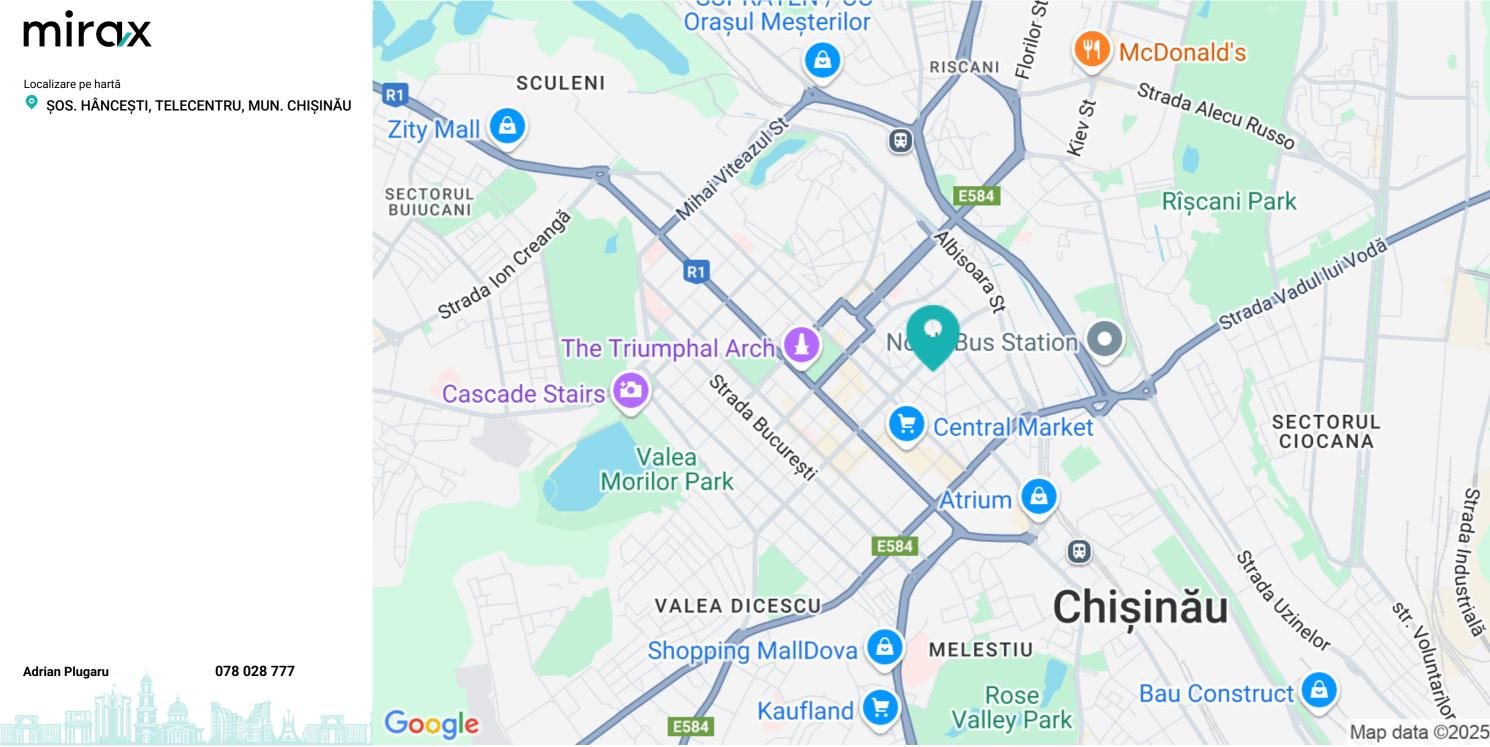

## ȘOS. HÂNCEȘTI, TELECENTRU, MUN. CHIȘINĂU

078 028 777

| Surface, m2           | Rooms               |
|-----------------------|---------------------|
| <b>52</b>             | 1                   |
| Floor                 | Building type       |
| <b>3/10</b>           | <b>New building</b> |
| Real estate condition | Balconies           |
| White variant         | <b>1</b>            |
| Heating               | Bathrooms           |
| Autonomous            | <b>1</b>            |