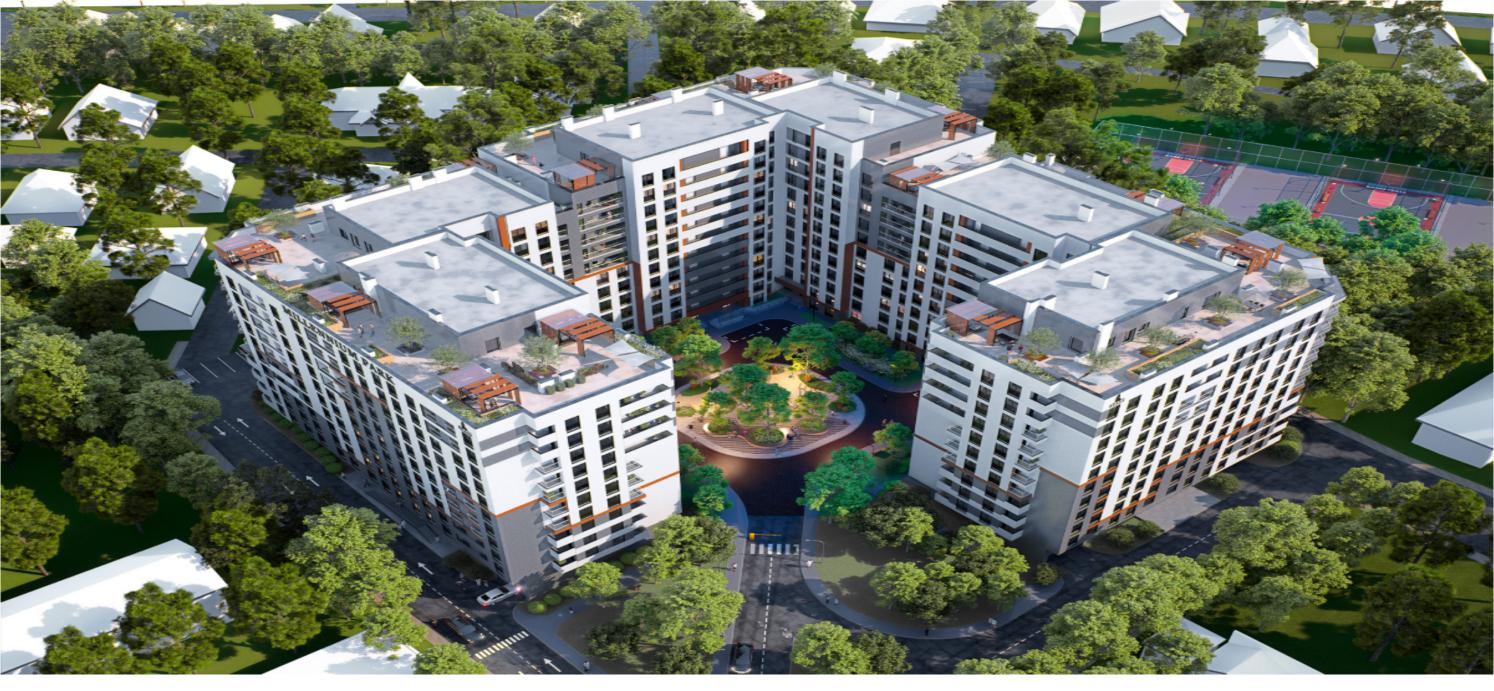

## mirax

For sale apartment with 1 bedroom and living room with installments, located in sec. Telecentru, s. Hâncești. Braus Millennium Park complex, construction company "Braus Imobiliare".

Total area: 51.9 m.p.

- Ventilated facade made of ceramic granite tiles;

- Underground parking on two levels provides enough space for all apartments;

- The stairs of the buildings are equipped with modern,

Adrian Plugaru 078 028 777