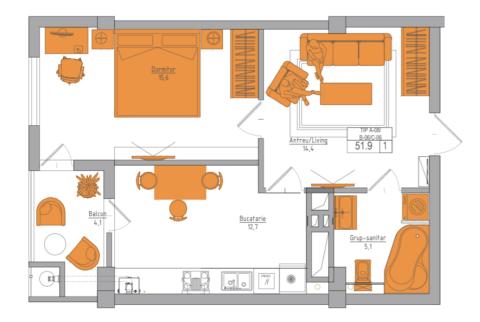

## ȘOS. HÂNCEȘTI, TELECENTRU, MUN. CHIȘINĂU

078 028 777

| Surface, m2           | Rooms               |
|-----------------------|---------------------|
| <b>52</b>             | 1                   |
| Floor                 | Building type       |
| <b>3/10</b>           | <b>New building</b> |
| Real estate condition | Balconies           |
| White variant         | <b>1</b>            |
| Heating               | Bathrooms           |
| Autonomous            | <b>1</b>            |

## mirax

For sale apartment with 1 bedroom and living room with installments, located in sec. Telecentru, s. Hâncești. Braus Millennium Park complex, construction company "Braus Imobiliare".

Total area: 51.9 m.p.

Partitioning: kitchen, bedroom, living room, bathroom, balcony.

Features:

- White version;

- Autonomous heating;

- The building shell is designed to withstand earthquakes up to magnitude 8 on the Richter scale, providing you with safety;