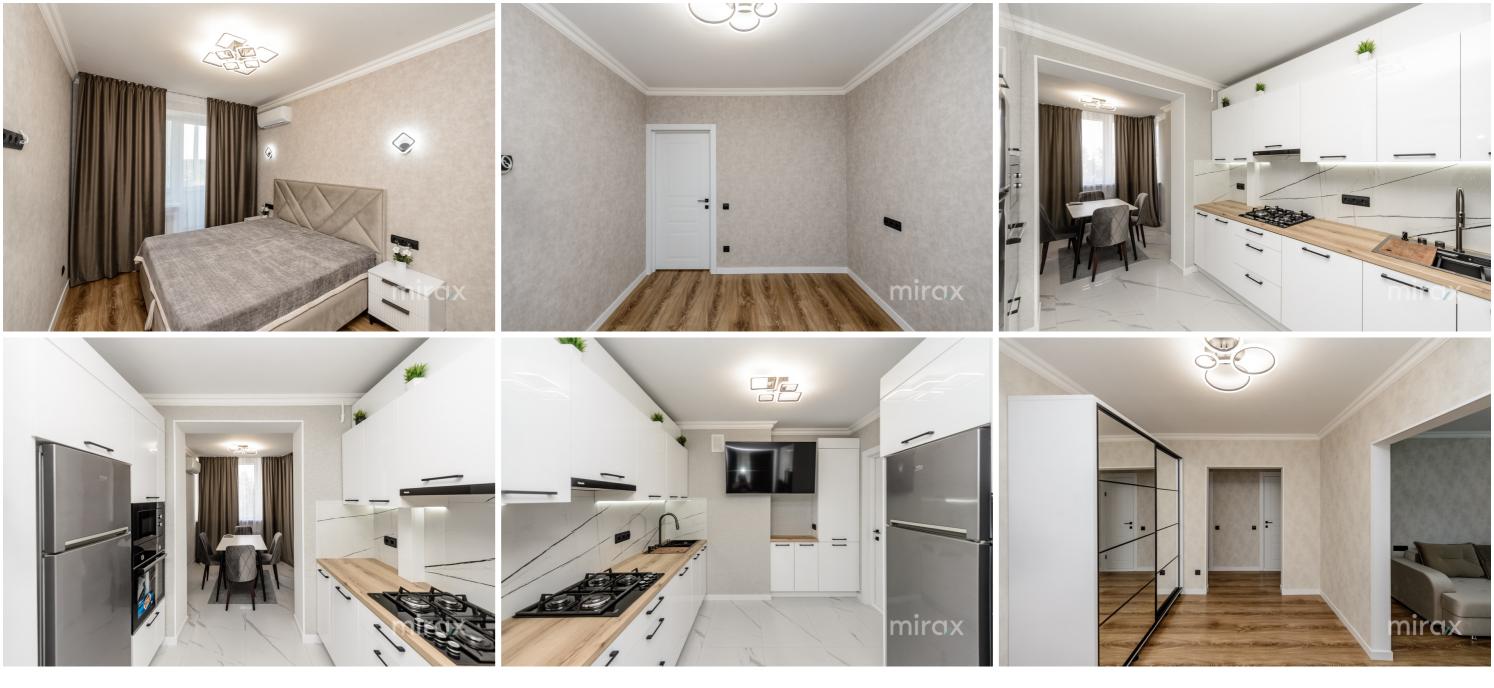

## mirax

Exclusive 3-room apartment series 143 for sale, located in sec. Botanica, str. Valea Crucii.

Total area: 70 m.p.

Partitioning: 3 separate bedrooms, kitchen, hallway, 3 balconies, 2 bathrooms.

## Features:

- individual design;
- luxury repair with the highest quality finishes;
- furnished and equipped with technology;
- centralized heating;
- open parking.

**Dorin Burac** 

In the immediate vicinity: park, kindergartens, supermarket, pharmacy, beauty salon, cafe, etc.
Easy access to public transport in any direction of the city.