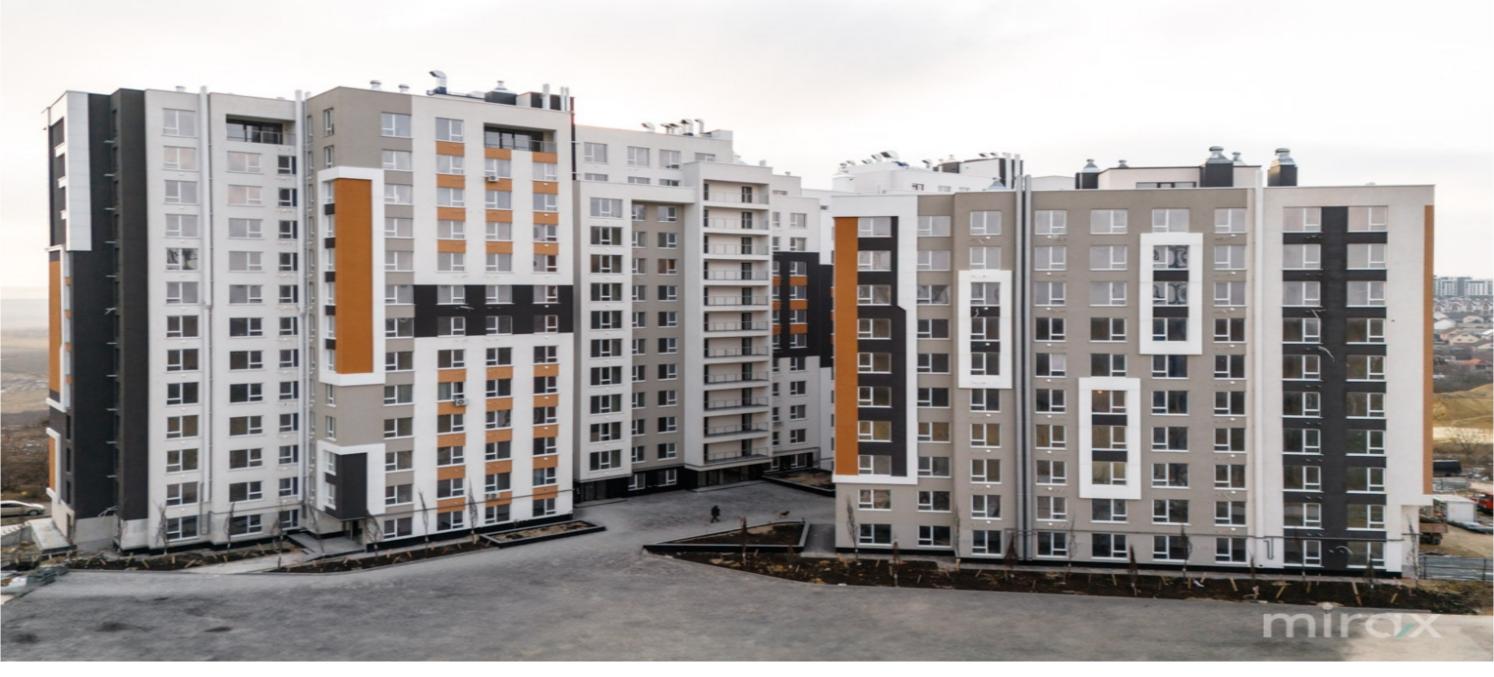

#### STR. IALOVENI, TELECENTRU, MUN. CHIŞINĂU

Surface, m2

Rooms

66

2

Floor **3/11** 

Building type

New building

## mirax

For sale apartment with 2 rooms and a living room, located on laloveni street, Telecentru sector.

Residential complex Estate SunRise Phase I, located near the Academy of Public Administration.

Total area: 66 m2

#### Features:

- the complex is built of BRIKSTON red brick
- insulated with mineral wool;
- white version;
- underground parking;
- armored door;
- autonomous heating;
- closed courtyard;
- playground.

Easy access to public transport in any direction of the city.

Victor Talpău

076 617 770