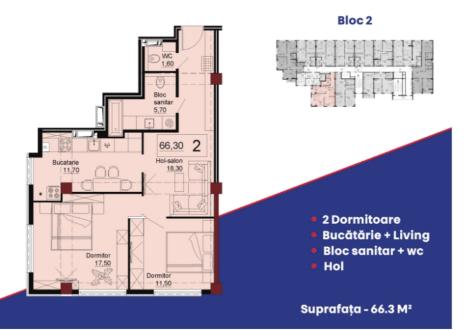

#### STR. IALOVENI, TELECENTRU, MUN. CHIŞINĂU

Surface, m2

Rooms

66

2

Floor **3/11** 

Building type

New building

## mirax

For sale apartment with 2 rooms and a living room, located on laloveni street, Telecentru sector.

Residential complex Estate SunRise Phase I, located near the Academy of Public Administration.

Total area: 66 m2

Compartment: 2 bedrooms, kitchen with living room, bathroom, hallway. balcony.