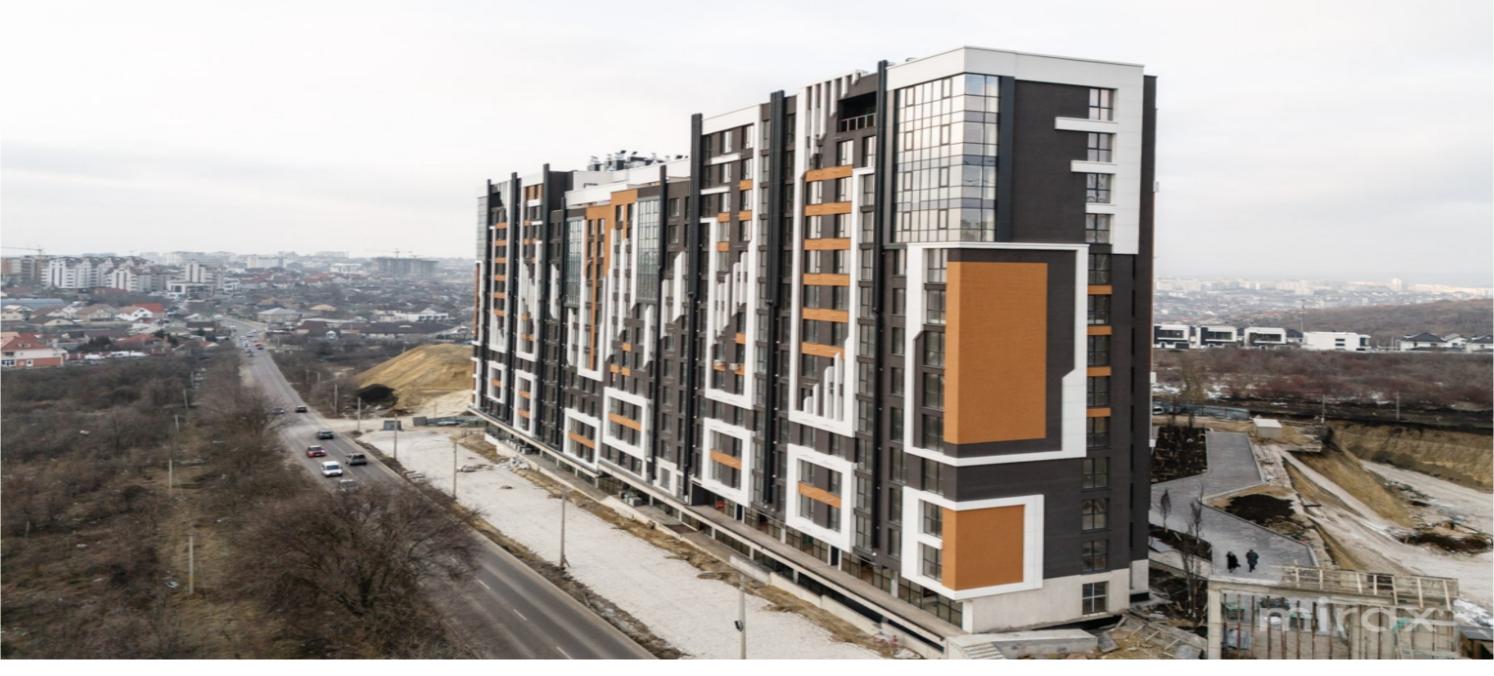

## mirax

For sale apartment with 2 rooms and a living room, located on laloveni street, Telecentru sector.

Residential complex Estate SunRise Phase I, located near the Academy of Public Administration.

Total area: 66 m2

#### Features:

- the complex is built of BRIKSTON red brick
- insulated with mineral wool;
- white version;
- underground parking;
- armored door;
- autonomous heating;
- closed courtyard;
- playground.