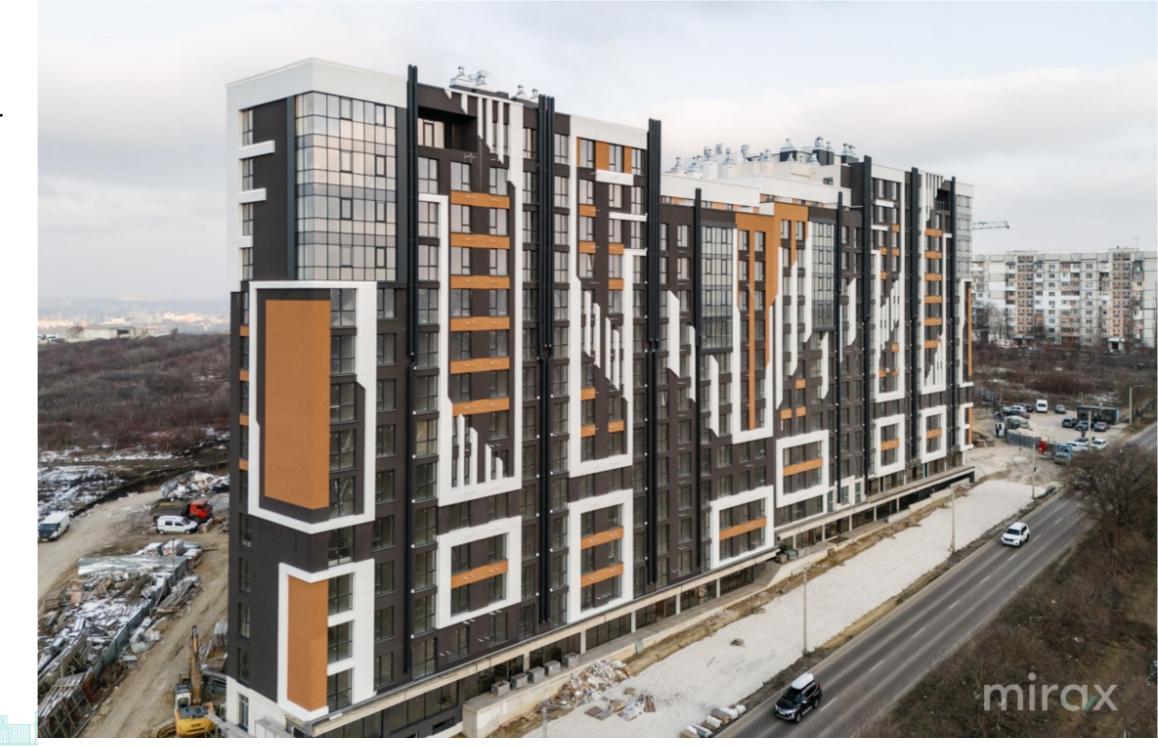

## mirax

For sale apartment with 2 rooms and a living room, located on laloveni street, Telecentru sector.

Residential complex Estate SunRise Phase I, located near the Academy of Public Administration.

Total area: 66 m2

#### Features:

- the complex is built of BRIKSTON red brick
- insulated with mineral wool;
- white version;
- underground parking;
- armored door;
- autonomous heating;
- closed courtyard;
- playground.