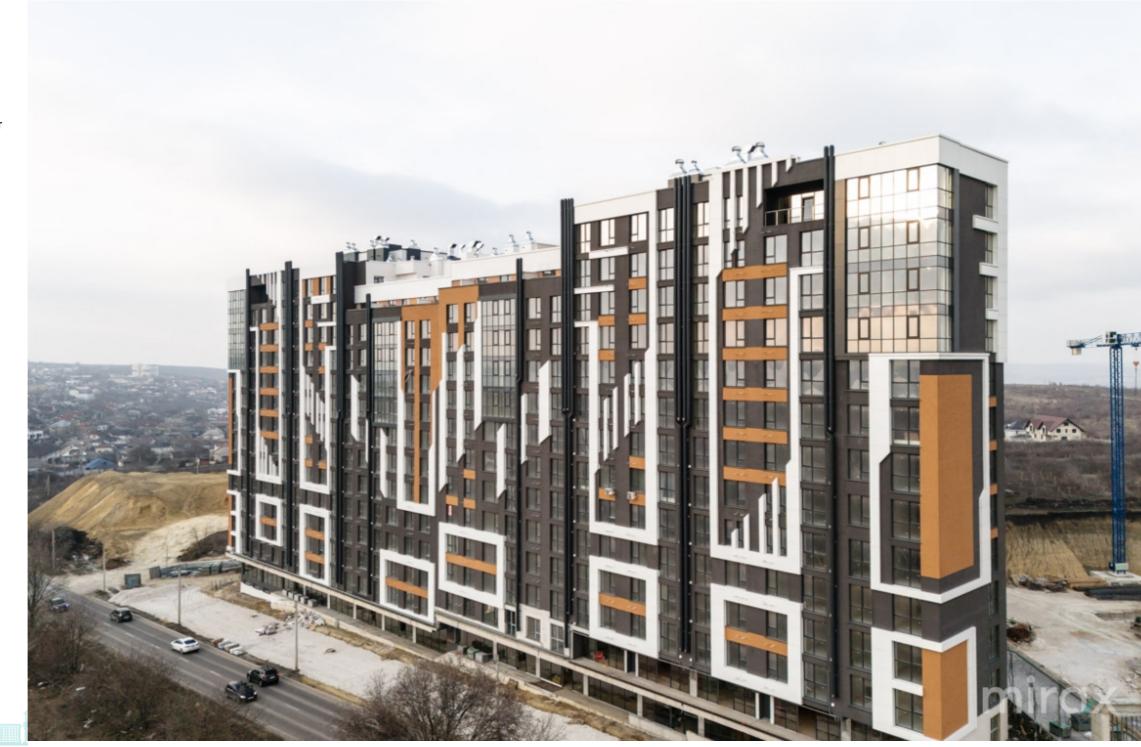

## mirax

For sale apartment with 2 rooms and a living room, located on laloveni street, Telecentru sector.

Residential complex Estate SunRise Phase I, located near the Academy of Public Administration.

Total area: 66 m2

#### Features:

- the complex is built of BRIKSTON red brick
- insulated with mineral wool;
- white version;
- underground parking;
- armored door;
- autonomous heating;
- closed courtyard;
- playground.