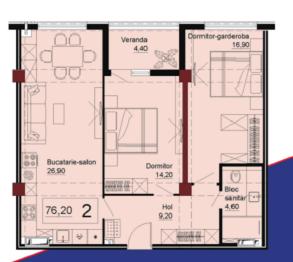

## mirax

Apartment for sale with 2 rooms and a living room located on str. laloveni, Telecentru sector.

The Estate SunRise residential complex, located near the Academy of Public Administration.

Total area: 76.2 square meters

Partitioning: 2 bedrooms, kitchen combined with living room, sanitary block, entrance hall.

#### Bloc 2

- 2 Dormitoare
- Salon + Bucătărie
- Bloc sanitar
- Hol
- Verandă

Suprafața - 76.2 M²

STR. ARMENEASCĂ, 23 +3

+37378001717