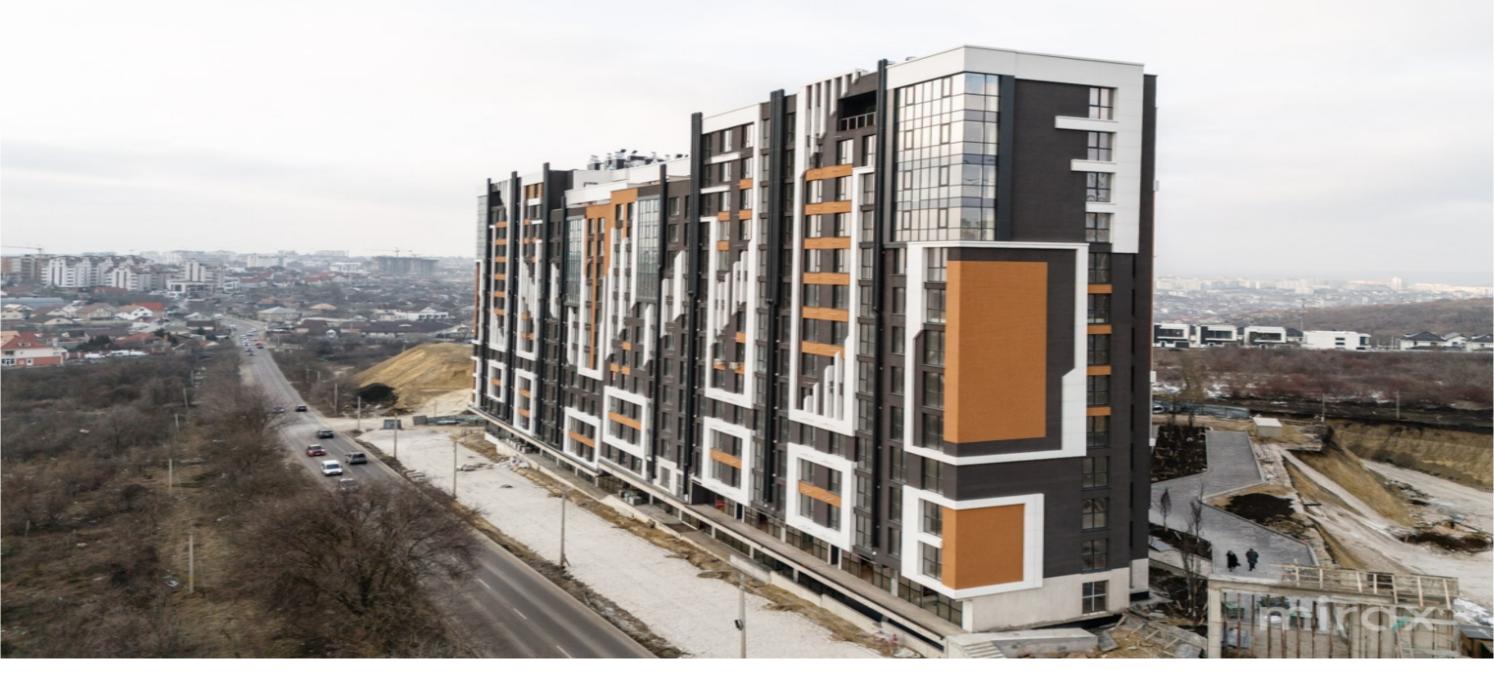

## mirax

Apartment for sale with 2 rooms and a living room located on str. laloveni, Telecentru sector.

The Estate SunRise residential complex, located near the Academy of Public Administration.

Total area: 76.2 square meters

#### Features:

- the complex built of red BRIKSTON brick
- insulated with mineral wool;
- the white version;
- underground parking;
- armored door;
- autonomous heating;
- located bilaterally;
- closed courtyard;
- playground.

Commissioning - 1st semester 2025.

Easy access to public transport in any direction of the city.

Localizare pe hartă

STR. IALOVENI, TELECENTRU, MUN. CHIŞINĂU

Victor Talpău 076 617 770

str. Ialoveni, Telecentru, mun. Chişinău