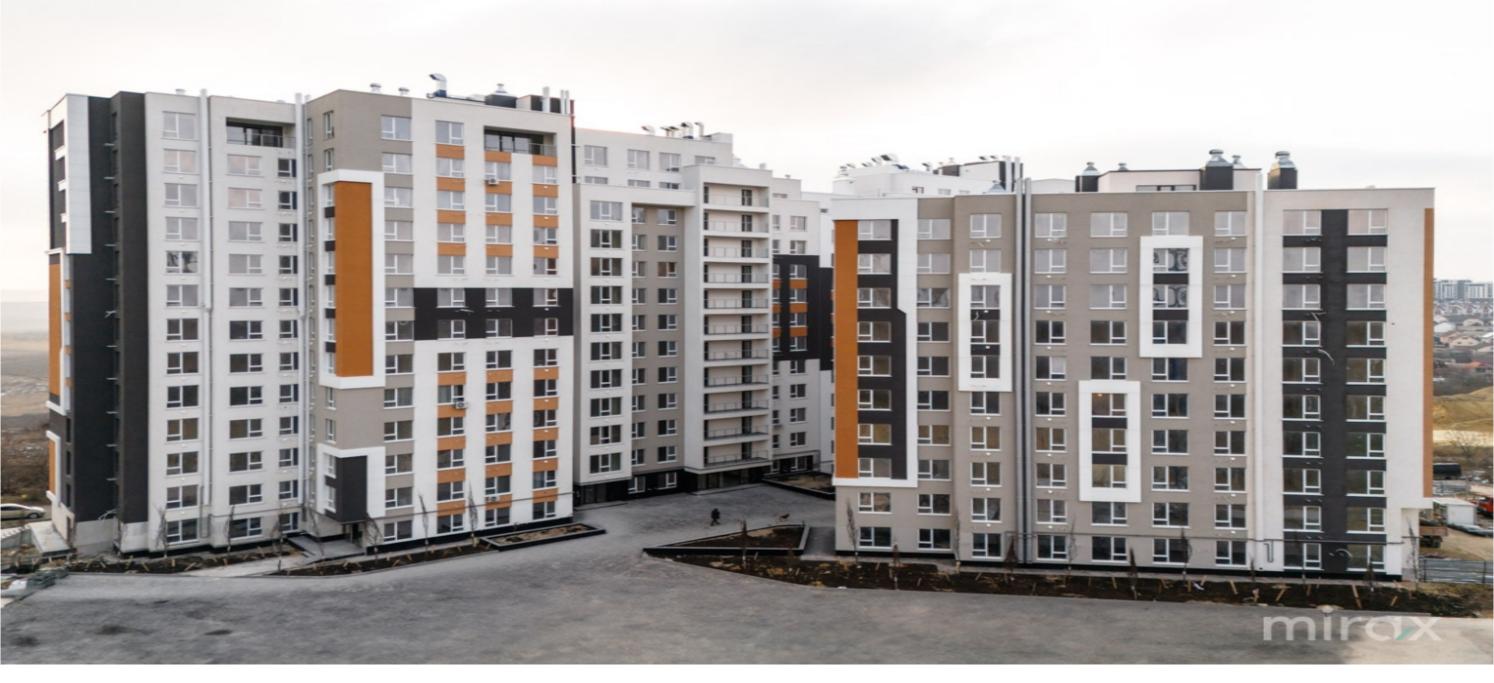

## mirax

Apartment for sale with 2 rooms and a living room located on str. laloveni, Telecentru sector.

The Estate SunRise residential complex, located near the Academy of Public Administration.

Total area: 76.2 square meters

#### Features:

- the complex built of red BRIKSTON brick
- insulated with mineral wool;
- the white version;
- underground parking;
- armored door;
- autonomous heating;
- located bilaterally;
- closed courtyard;
- playground.

Commissioning - 1st semester 2025.

Easy access to public transport in any direction of the city.

Localizare pe hartă

STR. IALOVENI, TELECENTRU, MUN. CHIŞINĂU

Victor Talpău 076 617 770

str. Ialoveni, Telecentru, mun. Chişinău