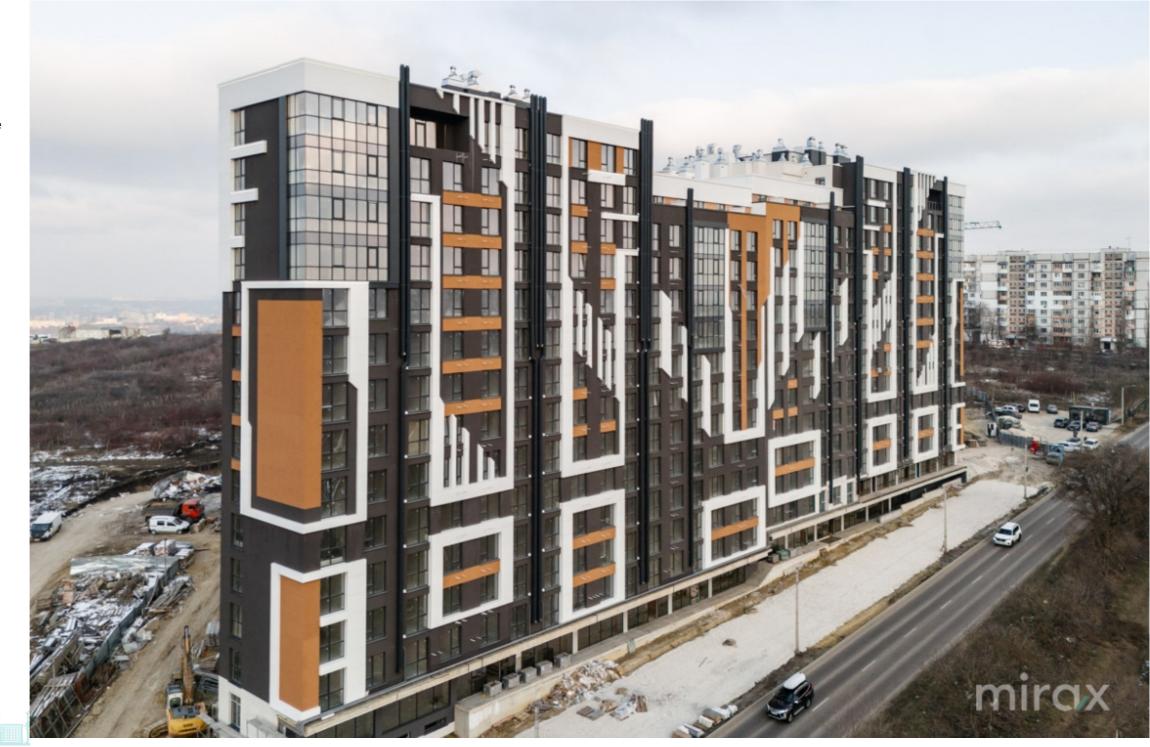

## mirax

Apartment for sale with 2 rooms and a living room located on str. laloveni, Telecentru sector.

The Estate SunRise residential complex, located near the Academy of Public Administration.

Total area: 76.2 square meters

#### Features:

- the complex built of red BRIKSTON brick
- insulated with mineral wool;
- the white version;
- underground parking;
- armored door;
- autonomous heating;
- located bilaterally;
- closed courtyard;
- playground.

Commissioning - 1st semester 2025.

Easy access to public transport in any direction of the city.

Localizare pe hartă

STR. IALOVENI, TELECENTRU, MUN. CHIŞINĂU

Victor Talpău 076 617 770

str. Ialoveni, Telecentru, mun. Chişinău