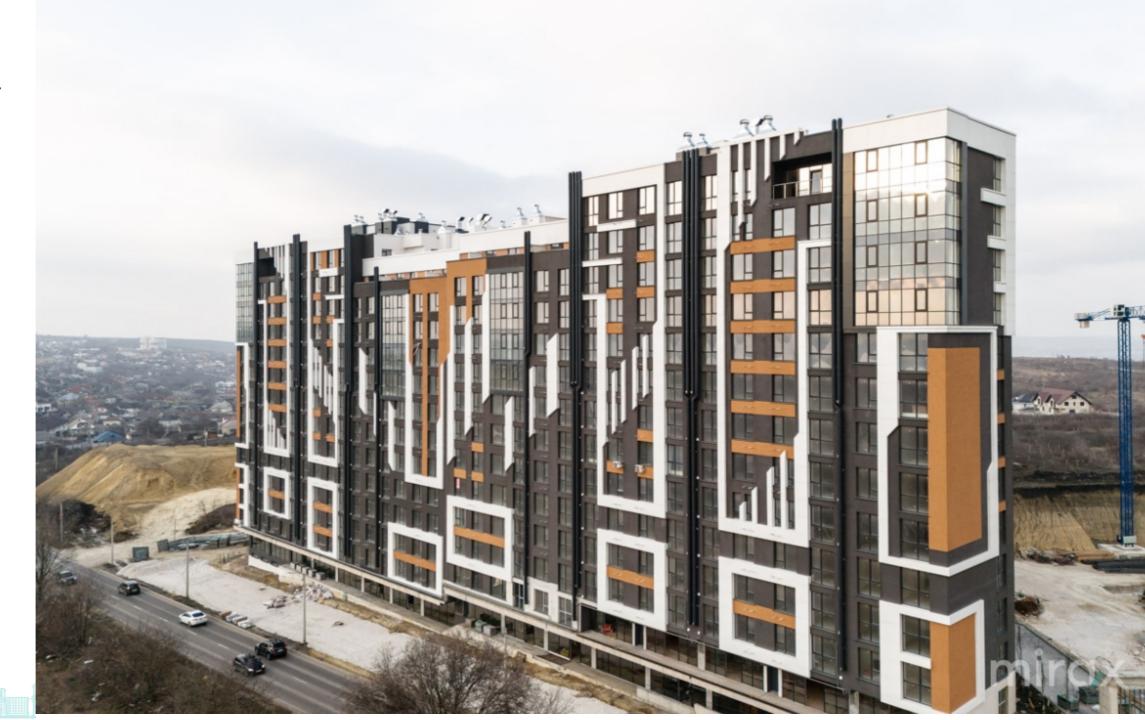

## mirax

Apartment for sale with 2 rooms and a living room located on str. laloveni, Telecentru sector.

The Estate SunRise residential complex, located near the Academy of Public Administration.

Total area: 76.2 square meters

#### Features:

- the complex built of red BRIKSTON brick
- insulated with mineral wool;
- the white version;
- underground parking;
- armored door;
- autonomous heating;
- located bilaterally;
- closed courtyard;
- playground.

Commissioning - 1st semester 2025.

Easy access to public transport in any direction of the city.

Localizare pe hartă

STR. IALOVENI, TELECENTRU, MUN. CHIŞINĂU

Victor Talpău 076 617 770

str. Ialoveni, Telecentru, mun. Chişinău