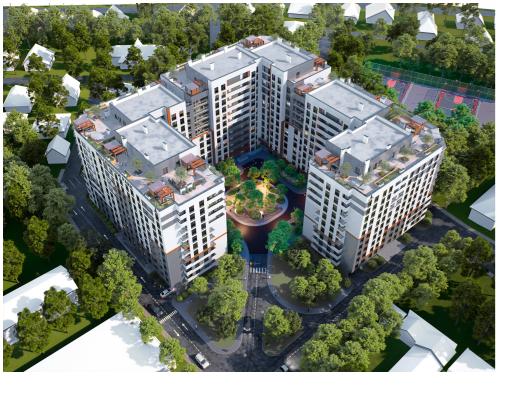

#### ŞOS. HÂNCEŞTI, TELECENTRU, MUN. CHIŞINĂU

| Surface, m2           | Rooms             |
|-----------------------|-------------------|
| 58                    | <b>1</b>          |
| Floor                 | Building type     |
| <b>5/10</b>           | <b>New buildi</b> |
| Real estate condition | Balconies         |
| White variant         | <b>2</b>          |
| Heating               | Bathrooms         |
| Autonomous            | <b>1</b>          |

<sup>Sale</sup> 73 914 €

Sergiu Butucel

For sale apartment with 1 room and living room, located in sec. Telecentru, sós. Hâncești.

Braus Millennium Park complex, construction company "Braus Imobiliare".

The apartment is available for purchase in installments: First installment 48,216 euros

Total area: 58.2 sq m

Compartment: bedroom, living room, 1 bathroom, kitchen, 2 balconies.

Features:

- White version;

- Autonomous heating;

- The building shell is designed to withstand earthquakes up to magnitude 8 on the Richter scale, providing you with safety;