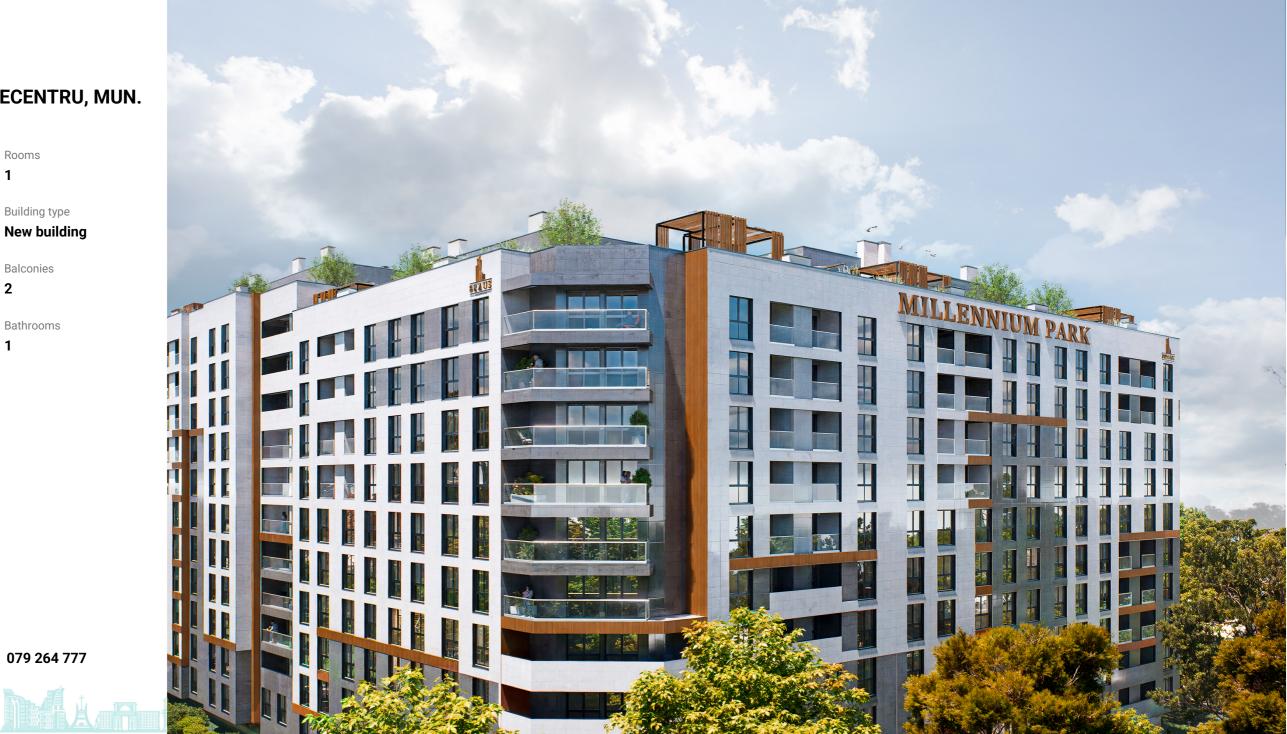

#### ŞOS. HÂNCEŞTI, TELECENTRU, MUN. CHIŞINĂU

| Surface, m2           | Rooms             |
|-----------------------|-------------------|
| 58                    | <b>1</b>          |
| Floor                 | Building type     |
| <b>5/10</b>           | <b>New buildi</b> |
| Real estate condition | Balconies         |
| White variant         | <b>2</b>          |
| Heating               | Bathrooms         |
| Autonomous            | <b>1</b>          |

<sup>Sale</sup> 73 914 €

Sergiu Butucel

For sale apartment with 1 room and living room, located in sec. Telecentru, sós. Hâncești.

Braus Millennium Park complex, construction company "Braus Imobiliare".

The apartment is available for purchase in installments: First installment 48,216 euros

Total area: 58.2 sq m

Compartment: bedroom, living room, 1 bathroom, kitchen, 2 balconies.

Features:

- White version;

- Autonomous heating;

- The building shell is designed to withstand earthquakes up to magnitude 8 on the Richter scale, providing you with safety;