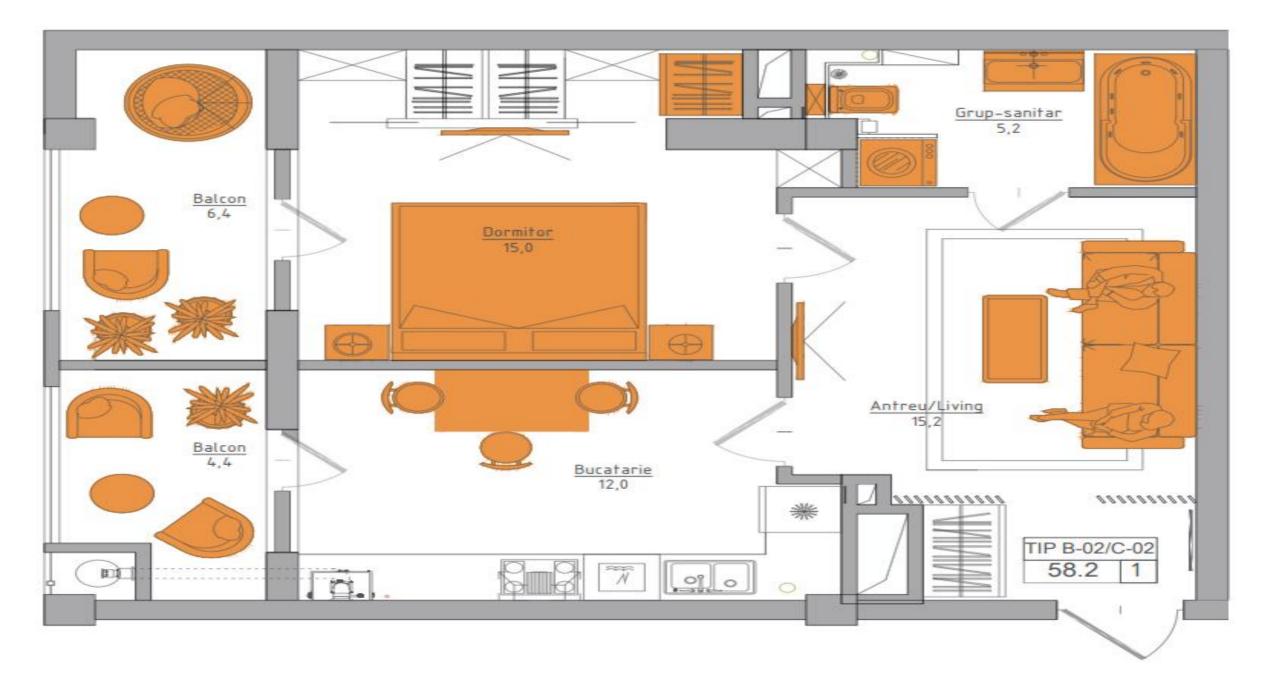

Total area: 58.2 sq m

Compartment: bedroom, living room, 1 bathroom, kitchen, 2 balconies.

Features:

- White version;

- Autonomous heating;

- The building shell is designed to withstand earthquakes up to magnitude 8 on the Richter scale, providing you with safety;

- Generous ceiling height of 3 meters;

- Underfloor heating;

- Red brick walls Brikston, ensuring durability and excellent thermal insulation;

- The windows are equipped with sound insulation and thermal efficiency, ensuring thermal comfort and reducing external noise for a quiet life;