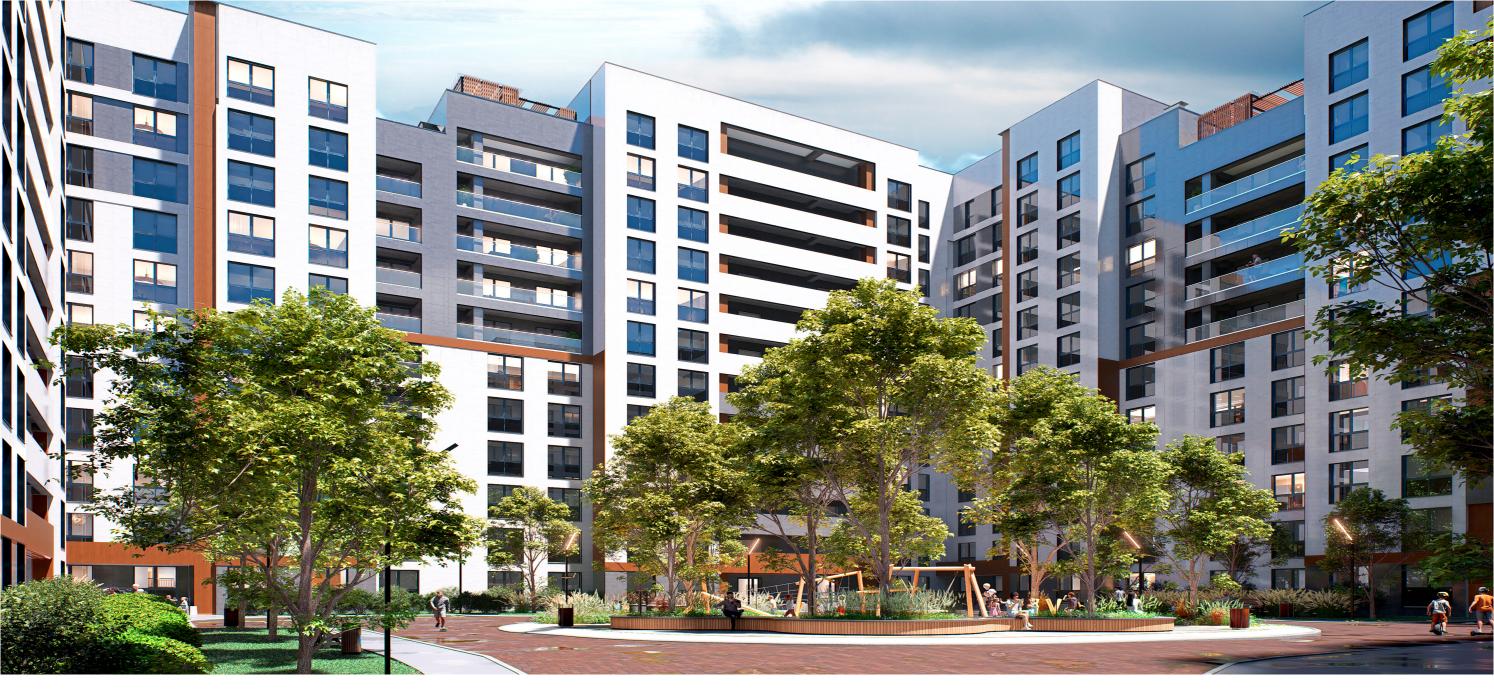

Total area: 46.8 sq m

Compartmentation: bedroom, living room, 1 bathroom, kitchen, 1 balcony.

Features:

- White version;

- Autonomous heating;
- The building shell is designed to withstand earthquakes up to magnitude 8 on the Richter scale, providing you with safety;
- Generous ceiling height of 3 meters;
- Underfloor heating;
- Red brick walls Brikston, ensuring durability and excellent thermal insulation;

- The windows are equipped with sound insulation and thermal efficiency, ensuring thermal comfort and reducing external noise for a quiet life;

- Ventilated facade made of tiles;

- Underground parking on two levels provides sufficient space for