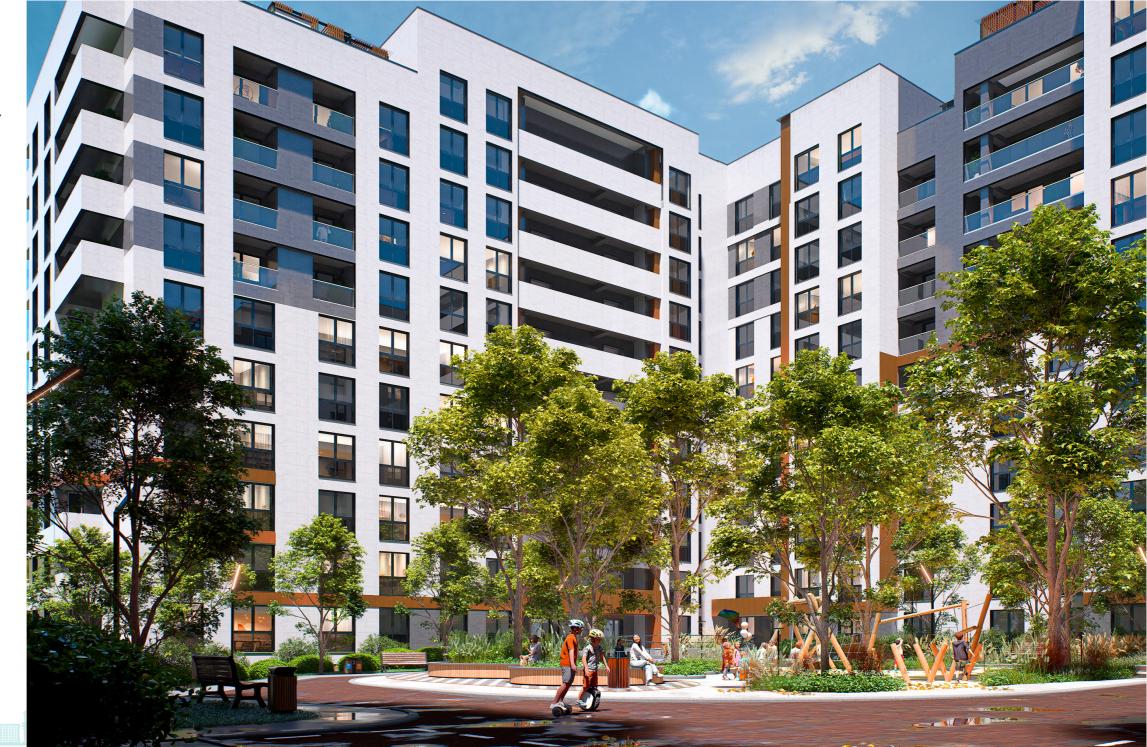

Total area: 46.8 sq m

Compartmentation: bedroom, living room, 1 bathroom, kitchen, 1 balcony.

Features:

- White version;

- Autonomous heating;
- The building shell is designed to withstand earthquakes up to magnitude 8 on the Richter scale, providing you with safety;
- Generous ceiling height of 3 meters;
- Underfloor heating;
- Red brick walls Brikston, ensuring durability and excellent thermal insulation;

- The windows are equipped with sound insulation and thermal efficiency, ensuring thermal comfort and reducing external noise for a quiet life;

- Ventilated facade made of tiles;

- Underground parking on two levels provides sufficient space for