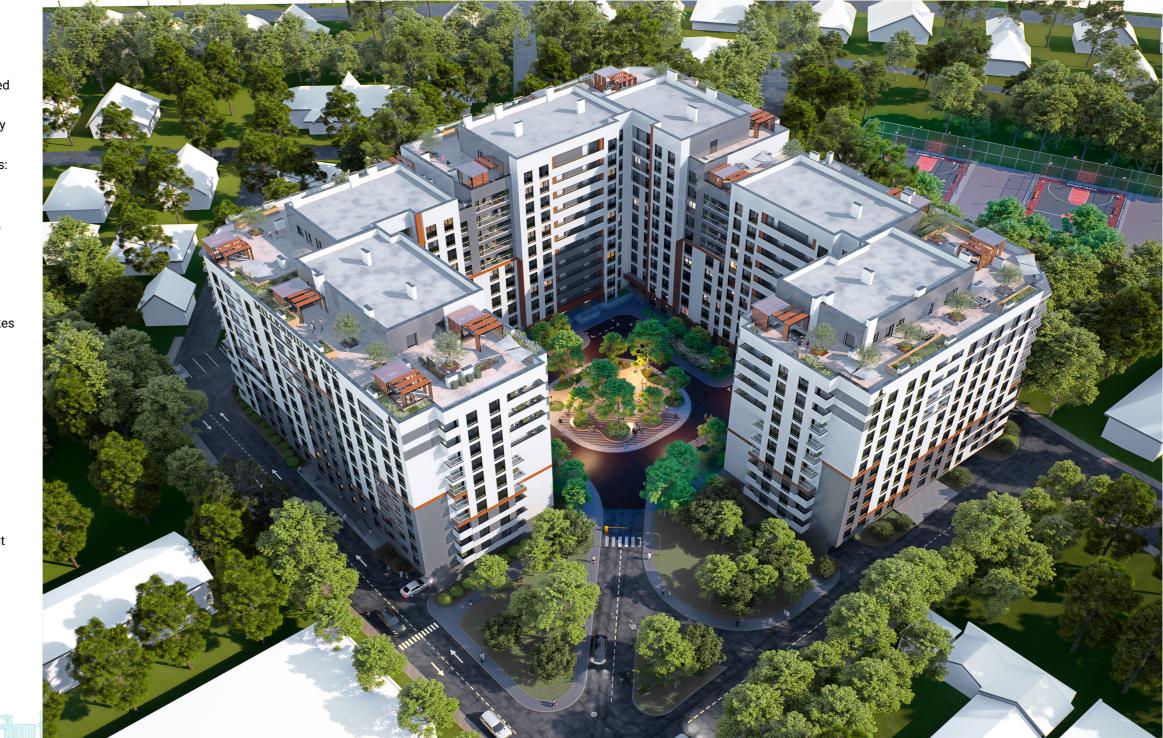

Total area: 46.8 sq m

Compartmentation: bedroom, living room, 1 bathroom, kitchen, 1 balcony.

Features:

- White version;

- Autonomous heating;
- The building shell is designed to withstand earthquakes up to magnitude 8 on the Richter scale, providing you with safety;
- Generous ceiling height of 3 meters;
- Underfloor heating;
- Red brick walls Brikston, ensuring durability and excellent thermal insulation;

- The windows are equipped with sound insulation and thermal efficiency, ensuring thermal comfort and reducing external noise for a quiet life;

- Ventilated facade made of tiles;

- Underground parking on two levels provides sufficient space for