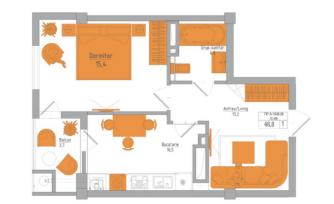

#### ȘOS. HÂNCEȘTI, TELECENTRU, MUN. CHIȘINĂU

079 264 777

| Surface, m2           | Rooms         |
|-----------------------|---------------|
| <b>47</b>             | 1             |
| Floor                 | Building type |
| 6/10                  | New building  |
| Real estate condition | Balconies     |
| White variant         | <b>1</b>      |
| Heating               | Bathrooms     |
| Autonomous            | <b>1</b>      |

Total area: 46.8 sq m

Compartmentation: bedroom, living room, 1 bathroom, kitchen, 1 balcony.

Features:

- White version;

- Autonomous heating;
- The building shell is designed to withstand earthquakes up to magnitude 8 on the Richter scale, providing you with safety;
- Generous ceiling height of 3 meters;
- Underfloor heating;
- Red brick walls Brikston, ensuring durability and excellent thermal insulation;