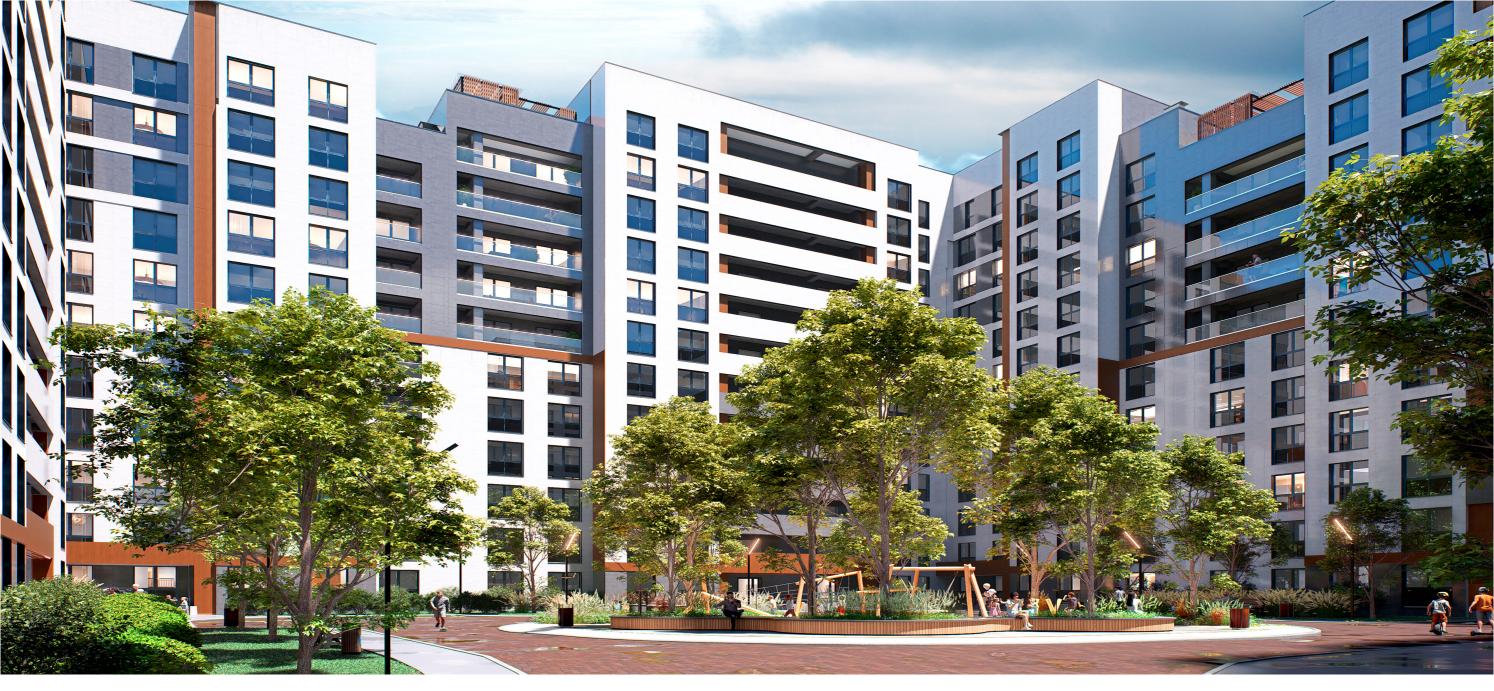

## Features:

- White version;
- Autonomous heating;
- The building body is designed to withstand earthquakes of up to 8 on the Richter scale, which ensures safety;
- Generous ceiling height of 3 meters;
- Heated floor;
- Walls made of red brick Brikston, provide durability and excellent thermal insulation;
- Windows are equipped with sound insulation and thermal efficiency, providing thermal comfort and reducing external noise for a quiet life;
- Ventilated facade made of slabs;
- Two-level underground parking provides enough space for all apartments;
- Block