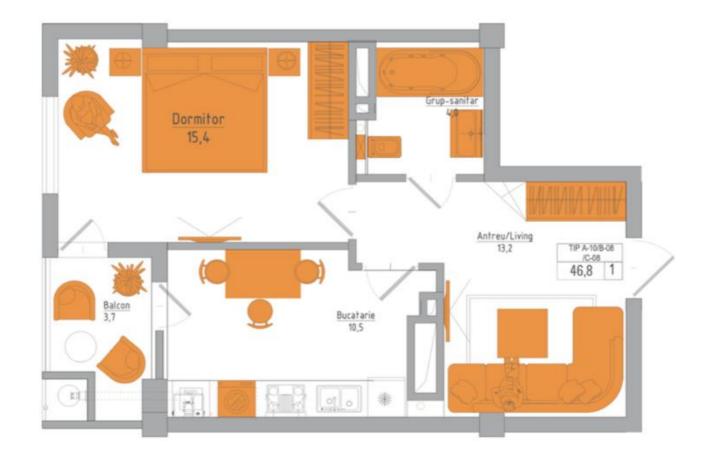

Total area: 46.8 sq. m

Layout: Bedroom, Living room, 1 bathroom, kitchen, 1 balcony.