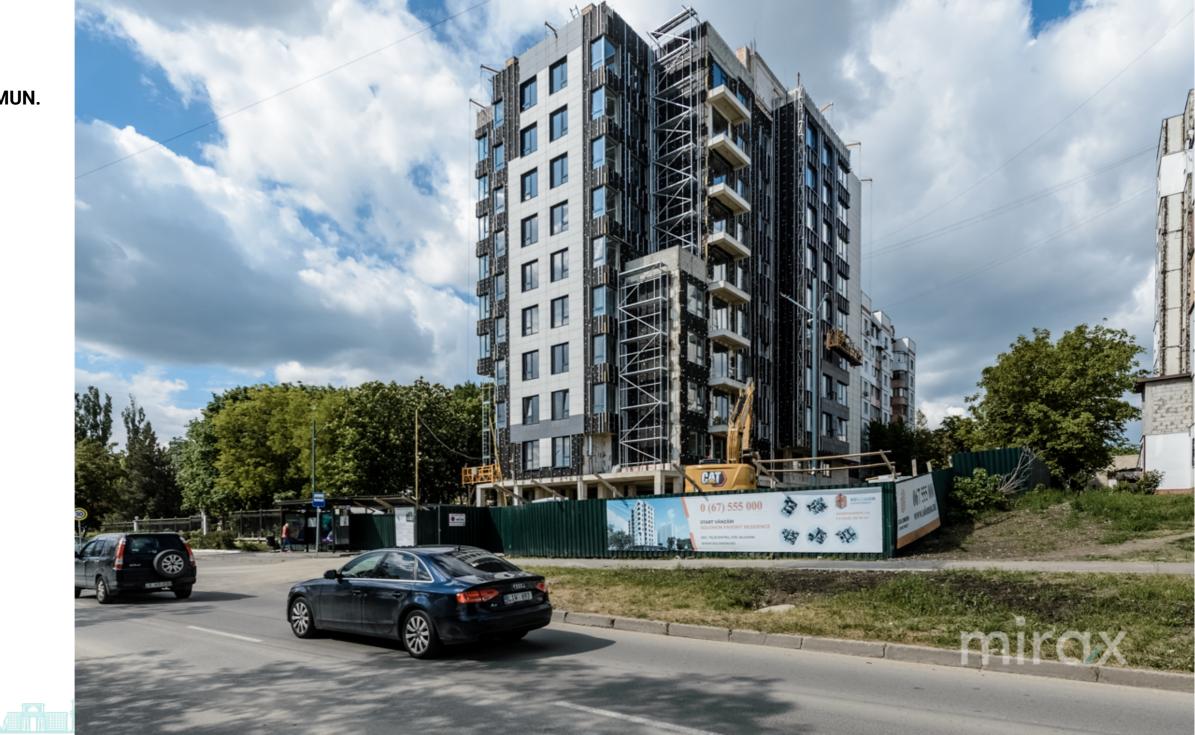

#### STR. IALOVENI, TELECENTRU, MUN. CHIŞINĂU

078 037 777

| Surface, m2           | Rooms                      |
|-----------------------|----------------------------|
| 55                    | 2                          |
| Floor<br><b>5/8</b>   | Building type New building |
| Real estate condition | Balconies                  |
| White variant         | 1                          |
| Heating               | Bathrooms                  |
| Autonomous            | <b>1</b>                   |

#### <sup>Sale</sup> 75 900 €

Marieta Popa

2-room apartment for sale, in the Telecentru sector, laloveni street.

The new housing complex "Favorit Residence" of the construction company "Solomon Construct".

Total area: 55 sq m

Compartments: entrance hall, 2 bedrooms, bathroom, loggia.

Features:

- Monolithic concrete structure (beams, columns, diaphragms and floors);

- Brickwork from 300 mm reinforced concrete;