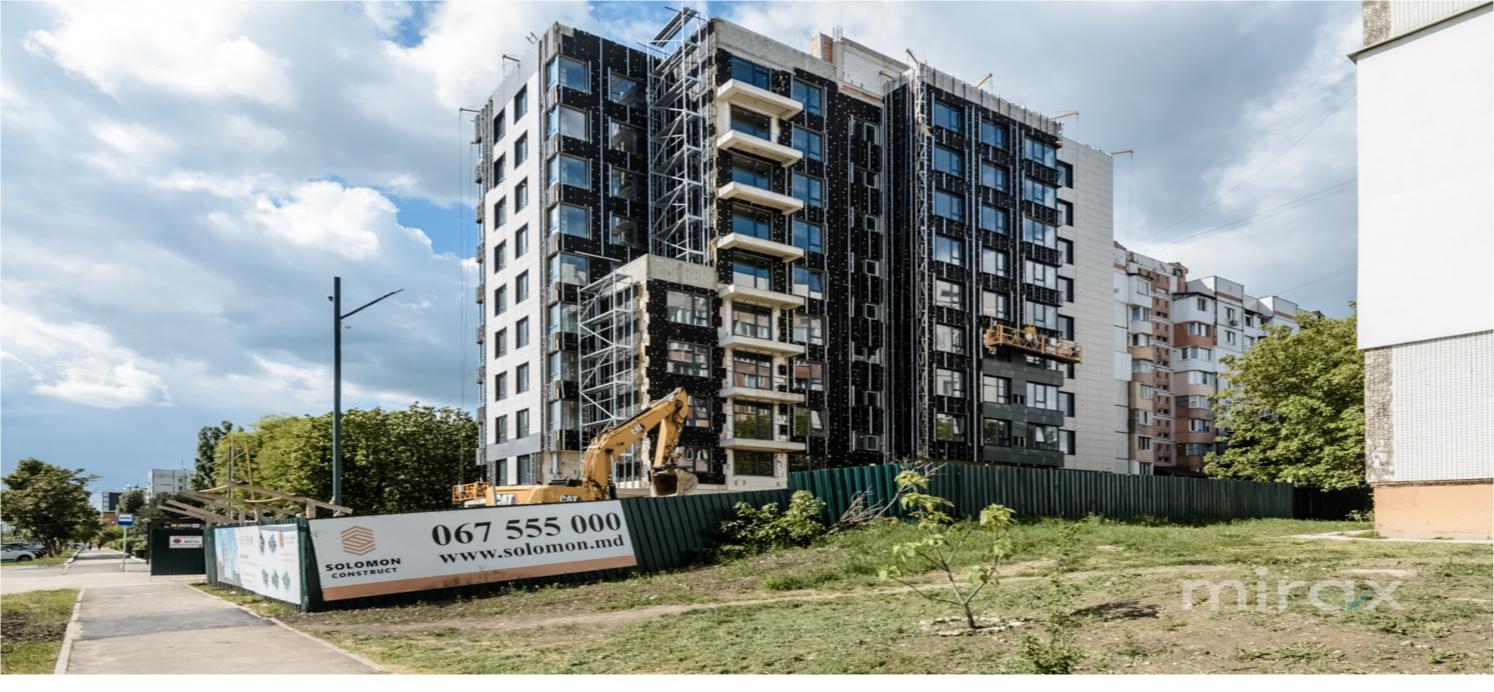

#### <sup>Sale</sup> 75 900 €

Marieta Popa

2-room apartment for sale, in the Telecentru sector, laloveni street.

The new housing complex "Favorit Residence" of the construction company "Solomon Construct".

Total area: 55 sq m

Compartments: entrance hall, 2 bedrooms, bathroom, loggia.

Features:

- Monolithic concrete structure (beams, columns, diaphragms and floors);

- Brickwork from 300 mm reinforced concrete;