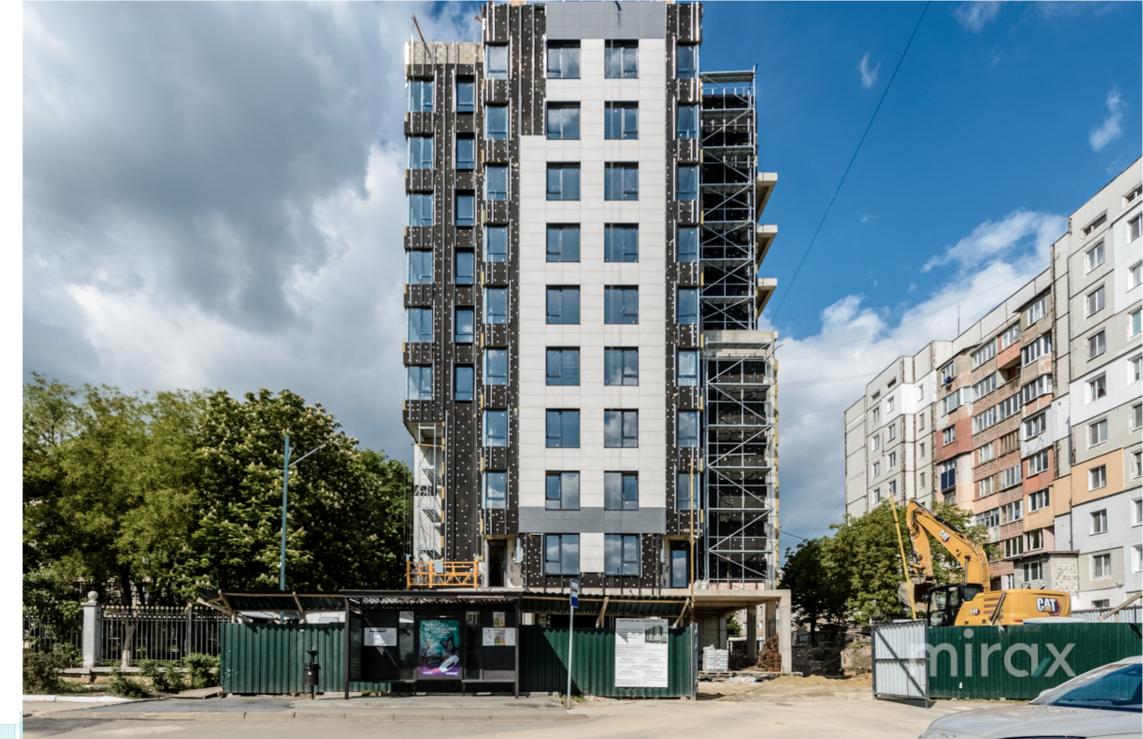

#### <sup>Sale</sup> 75 900 €

Marieta Popa

2-room apartment for sale, in the Telecentru sector, laloveni street.

The new housing complex "Favorit Residence" of the construction company "Solomon Construct".

Total area: 55 sq m

Compartments: entrance hall, 2 bedrooms, bathroom, loggia.

Features:

- Monolithic concrete structure (beams, columns, diaphragms and floors);

- Brickwork from 300 mm reinforced concrete;