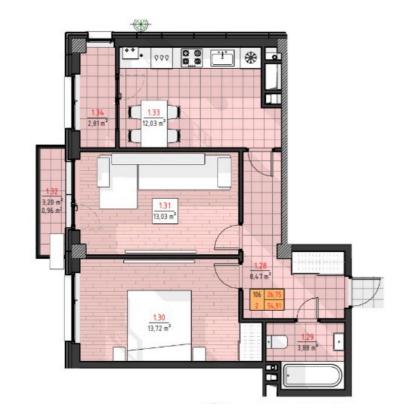

#### STR. IALOVENI, TELECENTRU, MUN. CHIŞINĂU

078 037 777

| Surface, m2           | Rooms                      |
|-----------------------|----------------------------|
| 55                    | 2                          |
| Floor<br><b>5/8</b>   | Building type New building |
| Real estate condition | Balconies                  |
| White variant         | 1                          |
| Heating               | Bathrooms                  |
| Autonomous            | <b>1</b>                   |

#### <sup>Sale</sup> 75 900 €

Marieta Popa

2-room apartment for sale, in the Telecentru sector, laloveni street.

The new housing complex "Favorit Residence" of the construction company "Solomon Construct".

Total area: 55 sq m

Compartments: entrance hall, 2 bedrooms, bathroom, loggia.

Features:

- Monolithic concrete structure (beams, columns, diaphragms and floors);

- Brickwork from 300 mm reinforced concrete;