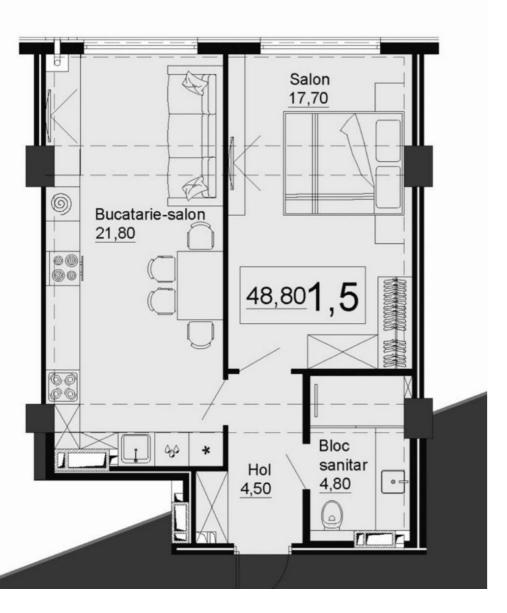

## mirax

For sale apartment with 1 room and living room, located on laloveni street, Telecentru sector.

Residential complex Estate SunRise Phase I, located near the Academy of Public Administration.

Total area: 48.8 m2

Compartment: bedroom, kitchen with living room,

bathroom, hallway, balcony.

#### Features:

- the complex is built of BRIKSTON red brick
- insulated with mineral wool;
- white version;
- underground parking;
- armored door;
- autonomous heating;
- closed courtyard;
- playground.