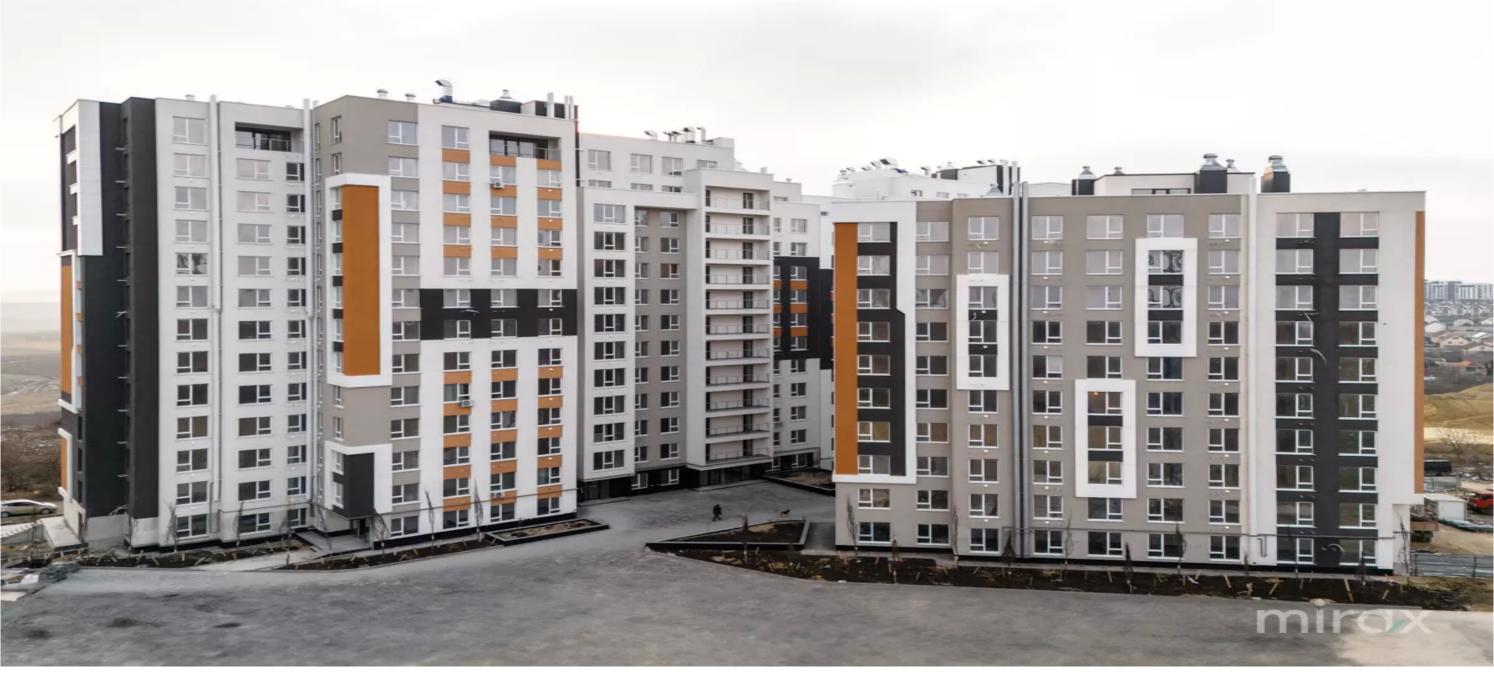

## mirax

For sale apartment with 1 room and living room, located on laloveni street, Telecentru sector.

Residential complex Estate SunRise Phase I, located near the Academy of Public Administration.

Total area: 48.8 m2

#### Features:

- the complex is built of BRIKSTON red brick
- insulated with mineral wool;
- white version;
- underground parking;
- armored door;
- autonomous heating;
- closed courtyard;
- playground.