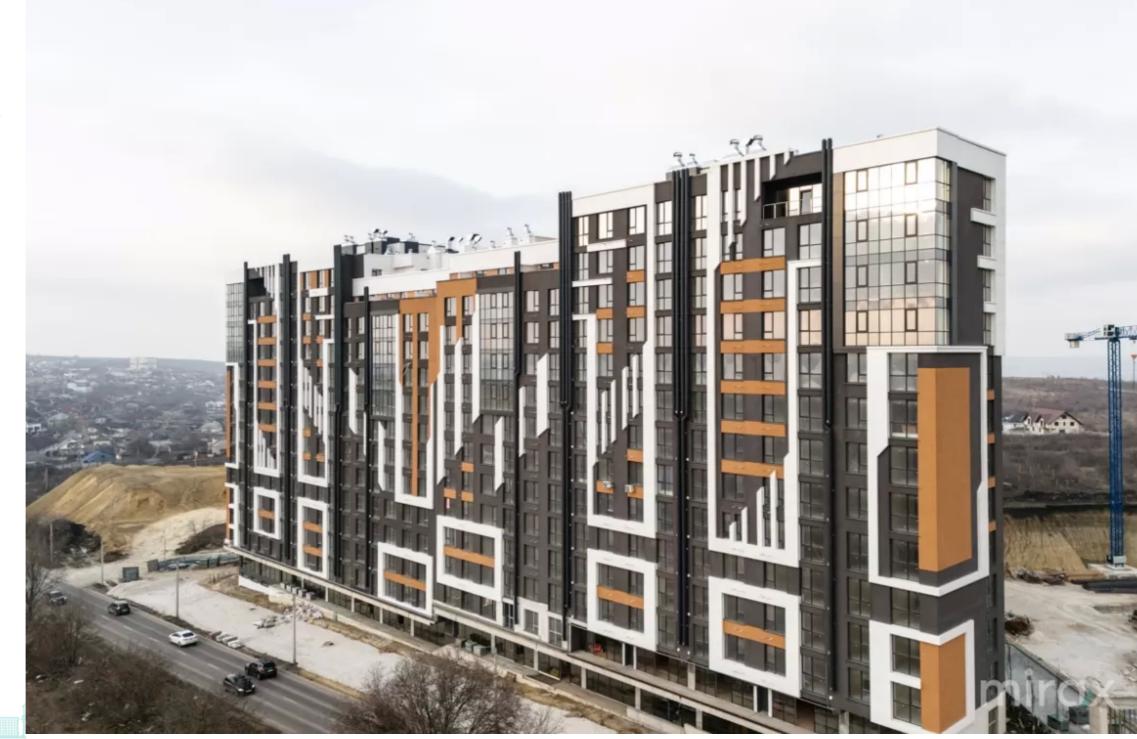

## mirax

For sale apartment with 1 room and living room, located on laloveni street, Telecentru sector.

Residential complex Estate SunRise Phase I, located near the Academy of Public Administration.

Total area: 48.8 m2

#### Features:

- the complex is built of BRIKSTON red brick
- insulated with mineral wool;
- white version;
- underground parking;
- armored door;
- autonomous heating;
- closed courtyard;
- playground.