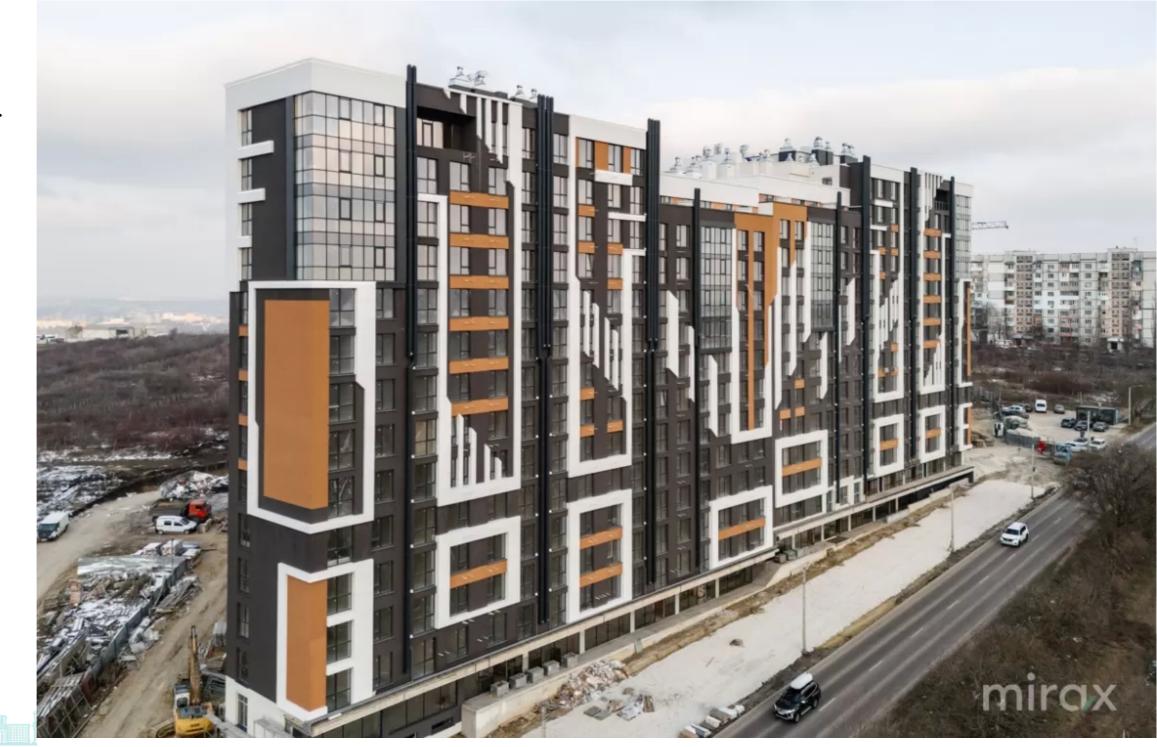

## mirax

For sale apartment with 1 room and living room, located on laloveni street, Telecentru sector.

Residential complex Estate SunRise Phase I, located near the Academy of Public Administration.

Total area: 48.8 m2

#### Features:

- the complex is built of BRIKSTON red brick
- insulated with mineral wool;
- white version;
- underground parking;
- armored door;
- autonomous heating;
- closed courtyard;
- playground.