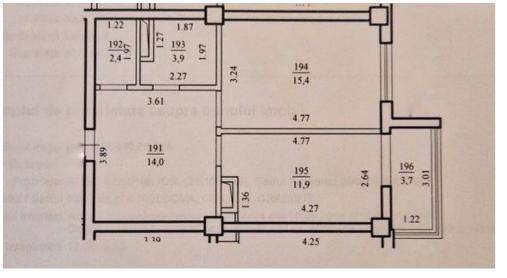

## mirax

For sale apartment with 1 room and living room in white,

located in sec. Botanica, str. Valea Crucii.

Residential Complex Ex Factor Group

Total area: 52 m.p.

Partitioning: bedroom, living room, kitchen, balcony.