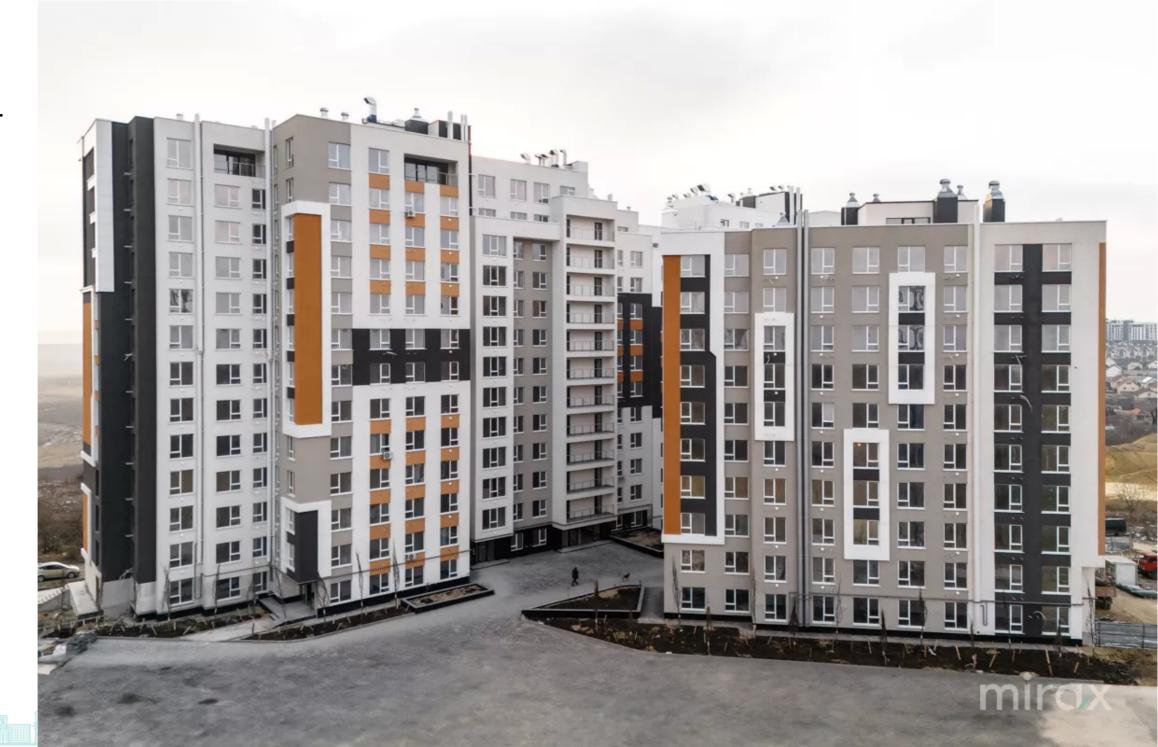

# mirax

For sale apartment with 1 room and living room, located on laloveni street, Telecentru sector.

Residential complex Estate SunRise Etapa located near the Academy of Public Administration.

Total area: 48.8 m2

#### Features:

- the complex is built of BRIKSTON red brick
- insulated with mineral wool;
- white version;
- underground parking;
- armored door;
- autonomous heating;
- closed courtyard;
- playground.