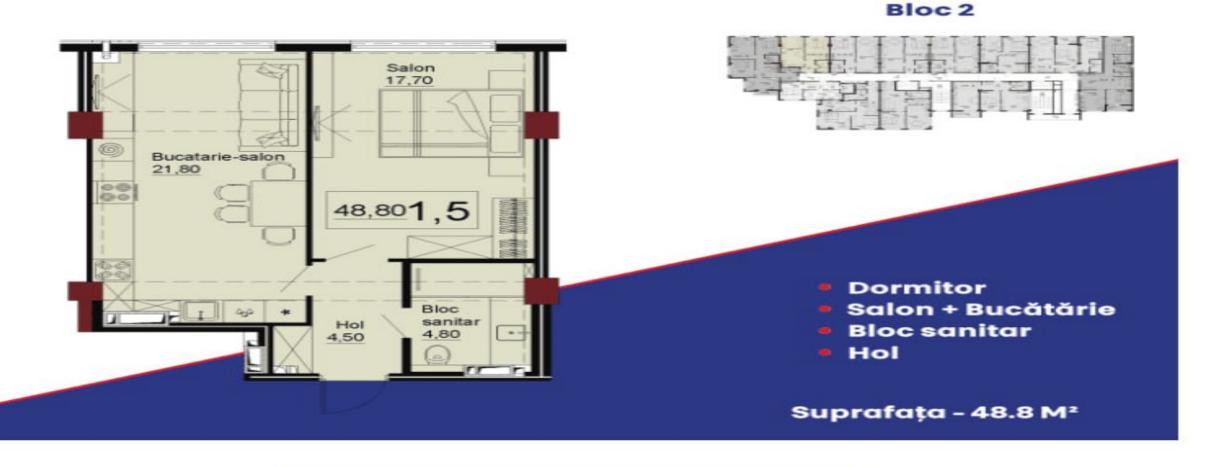

# mirax

For sale apartment with 1 room and living room, located on laloveni street, Telecentru sector.

Residential complex Estate SunRise Etapa located near the Academy of Public Administration.

Total area: 48.8 m2

Compartment: bedroom, kitchen with living room, bathroom, hallway, balcony.

### APARTAMENT 48.8 MP