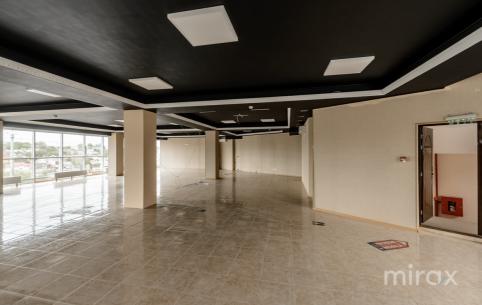

## mirax

Commercial space for rent, located on Melestiu Street, Centru district.

Total area: 600 sq m.

It is possible to rent a separate floor.

Features:

- open space;
- connected to all communications;
- separate entrance;
- increased visibility;
- open parking
- connected to all communications;
- alarm system.

It is suitable for showroom, offices, restaurant, clinic, etc. Easy access to public transport in all directions of the city. connected to all communications.

The price includes VAT.

Localizare pe hartă