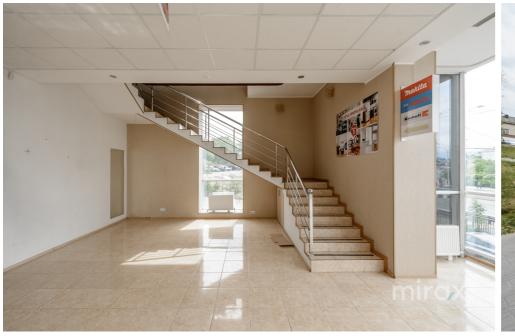

## mirax

Commercial space for rent, located on Melestiu Street, Centru district.

Total area: 600 sq m.

It is possible to rent a separate floor.

Features:

- open space;
- connected to all communications;
- separate entrance;
- increased visibility;
- open parking
- connected to all communications;
- alarm system.

It is suitable for showroom, offices, restaurant, clinic, etc. Easy access to public transport in all directions of the city. connected to all communications.

The price includes VAT.

Localizare pe hartă