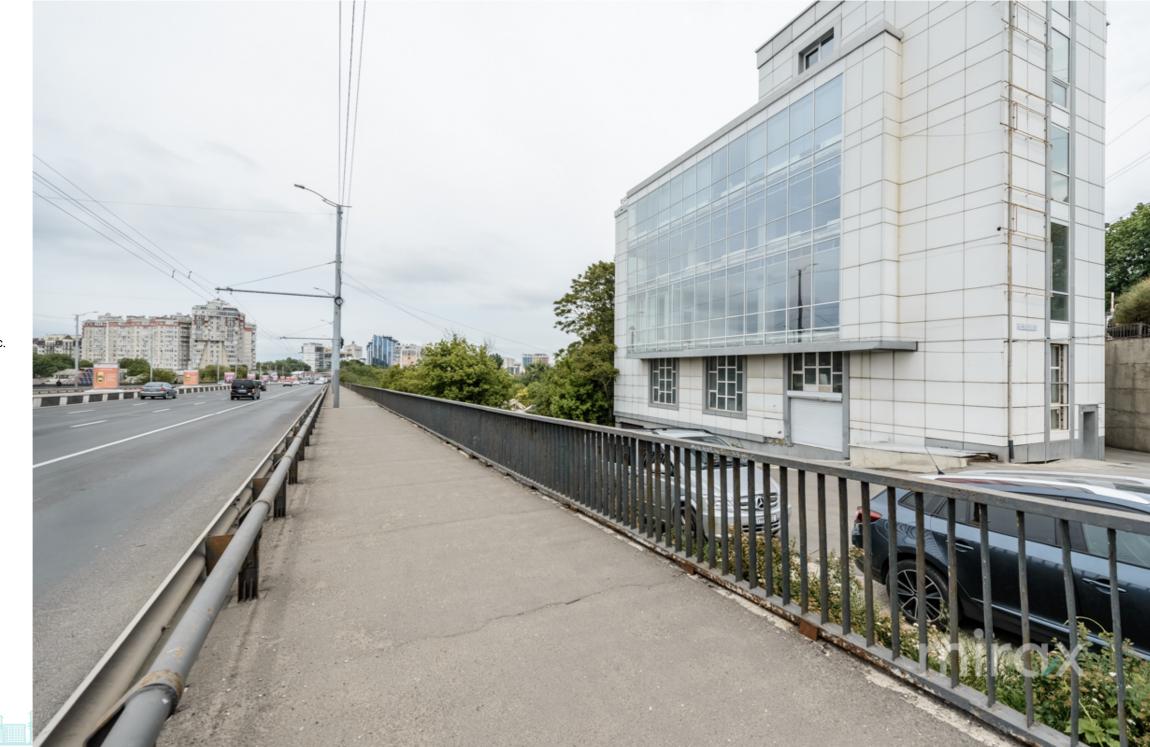

## mirax

Commercial space for rent, located on Melestiu Street, Centru district.

Total area: 600 sq m.

It is possible to rent a separate floor.

Features:

- open space;
- connected to all communications;
- separate entrance;
- increased visibility;
- open parking
- connected to all communications;
- alarm system.

It is suitable for showroom, offices, restaurant, clinic, etc. Easy access to public transport in all directions of the city. connected to all communications.

The price includes VAT.

Localizare pe hartă