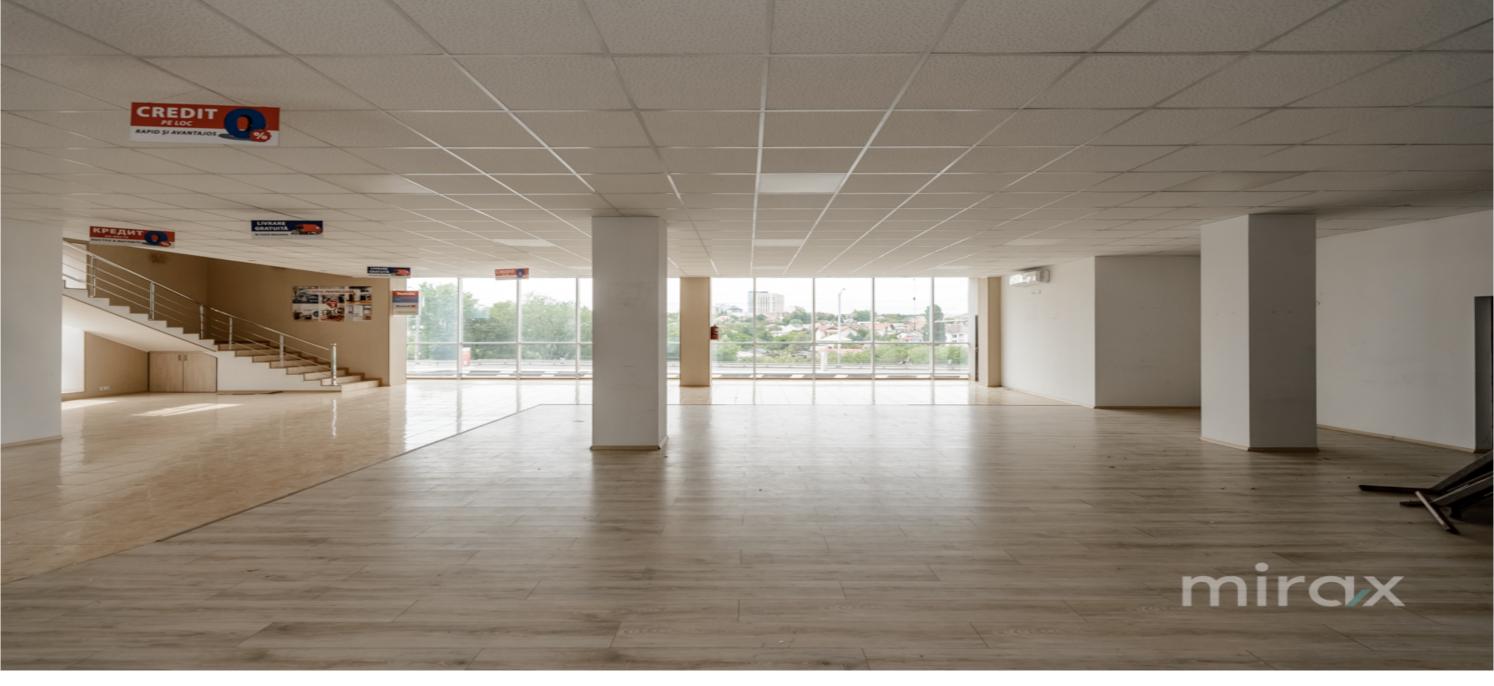

## mirax

Commercial space for rent, located on Melestiu Street, Centru district.

Total area: 600 sq m.

It is possible to rent a separate floor.

Features:

- open space;
- connected to all communications;
- separate entrance;
- increased visibility;
- open parking
- connected to all communications;
- alarm system.

It is suitable for showroom, offices, restaurant, clinic, etc. Easy access to public transport in all directions of the city. connected to all communications.

The price includes VAT.

Localizare pe hartă