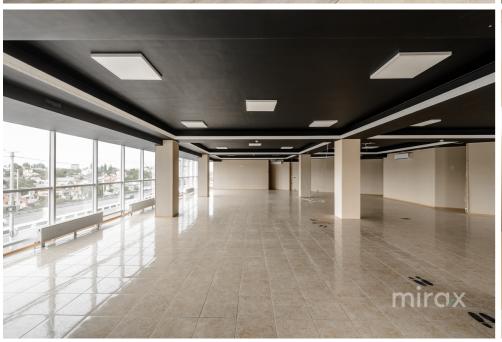

## mirax

Commercial space for rent, located on Melestiu Street, Centru district.

Total area: 600 sq m.

It is possible to rent a separate floor.

Features:

- open space;
- connected to all communications;
- separate entrance;
- increased visibility;
- open parking
- connected to all communications;
- alarm system.

It is suitable for showroom, offices, restaurant, clinic, etc. Easy access to public transport in all directions of the city. connected to all communications.

The price includes VAT.

Localizare pe hartă