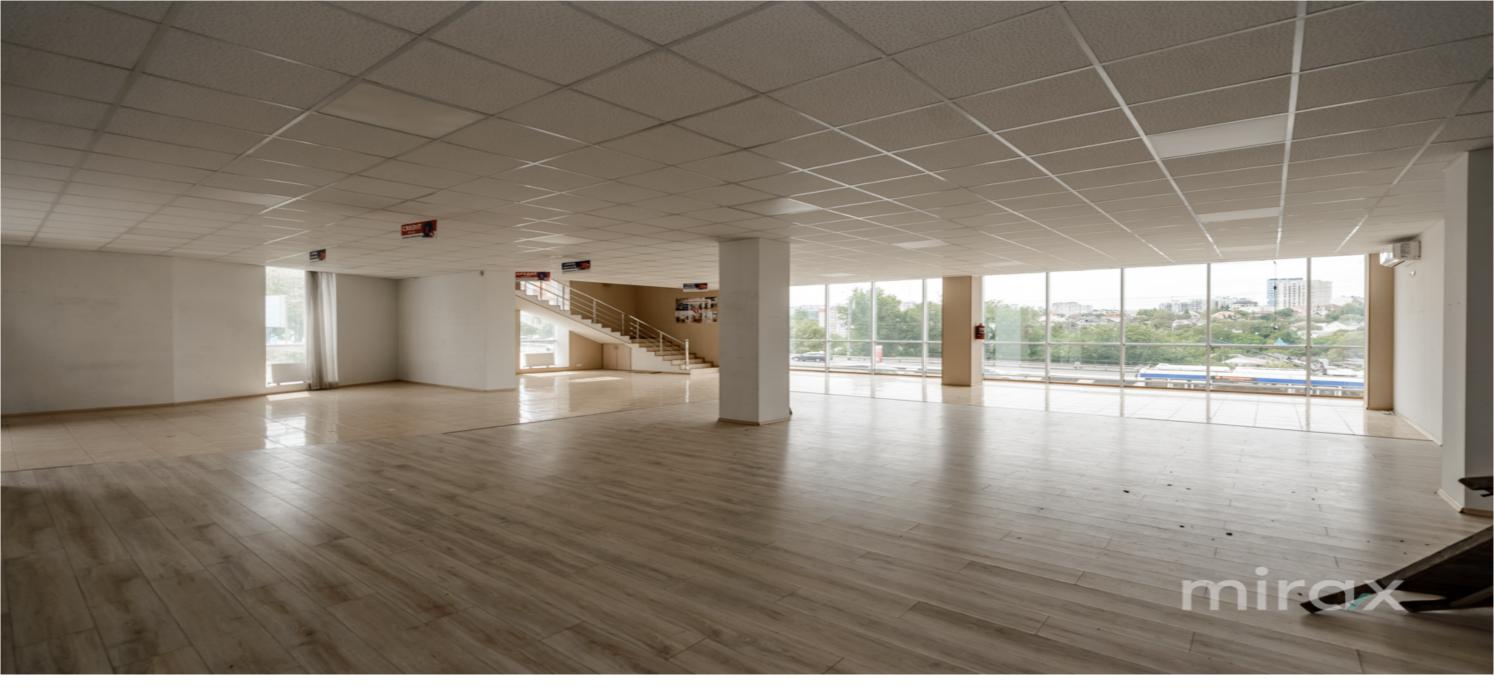

## mirax

Commercial space for rent, located on Melestiu Street, Centru district.

Total area: 600 sq m.

It is possible to rent a separate floor.

Features:

- open space;
- connected to all communications;
- separate entrance;
- increased visibility;
- open parking
- connected to all communications;
- alarm system.

It is suitable for showroom, offices, restaurant, clinic, etc. Easy access to public transport in all directions of the city. connected to all communications.

The price includes VAT.

Localizare pe hartă