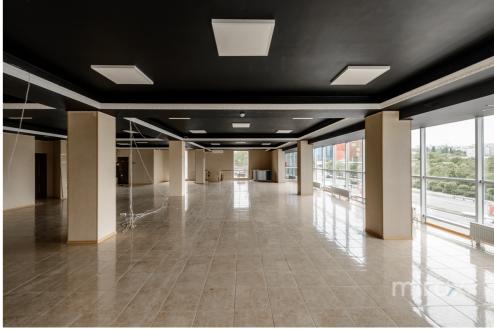

## mirax

Commercial space for rent, located on Melestiu Street, Centru district.

Total area: 600 sq m.

It is possible to rent a separate floor.

Features:

- open space;
- connected to all communications;
- separate entrance;
- increased visibility;
- open parking
- connected to all communications;
- alarm system.

It is suitable for showroom, offices, restaurant, clinic, etc. Easy access to public transport in all directions of the city. connected to all communications.

The price includes VAT.

Localizare pe hartă