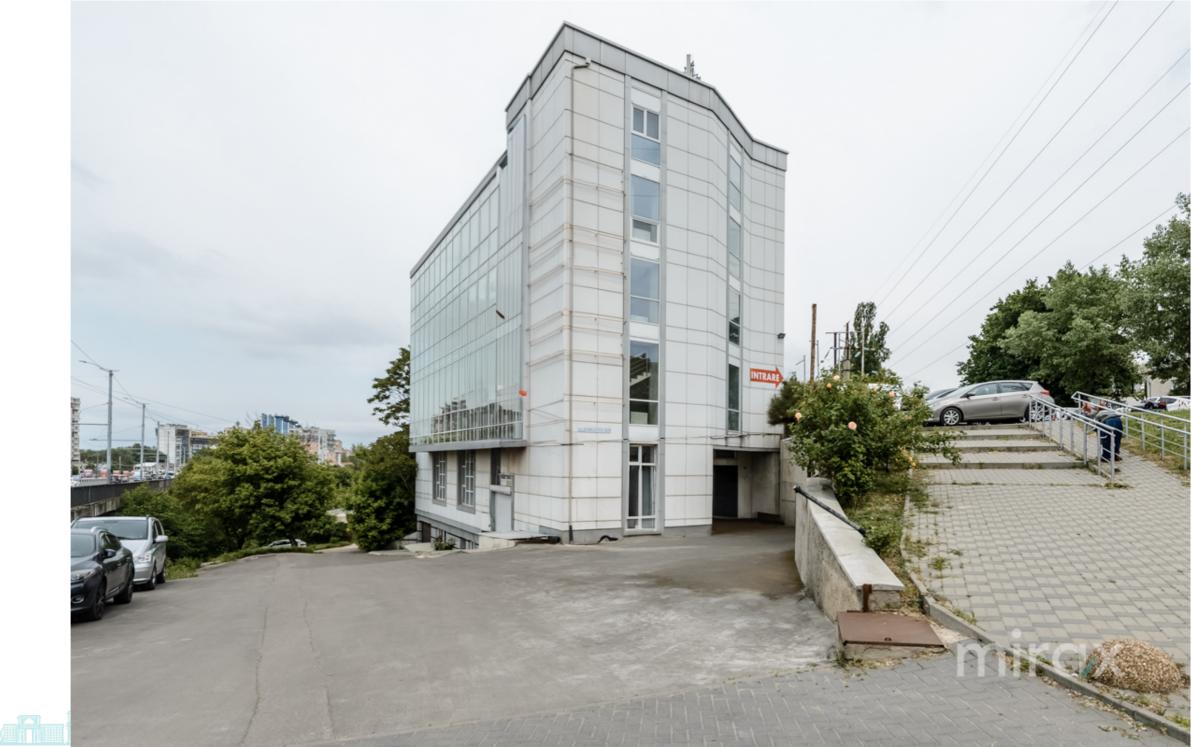

## mirax

Commercial space for rent, located on Melestiu Street, Centru district.

Total area: 600 sq m.

It is possible to rent a separate floor.

Features:

- open space;
- connected to all communications;
- separate entrance;
- increased visibility;
- open parking
- connected to all communications;
- alarm system.

It is suitable for showroom, offices, restaurant, clinic, etc. Easy access to public transport in all directions of the city. connected to all communications.

The price includes VAT.

Localizare pe hartă