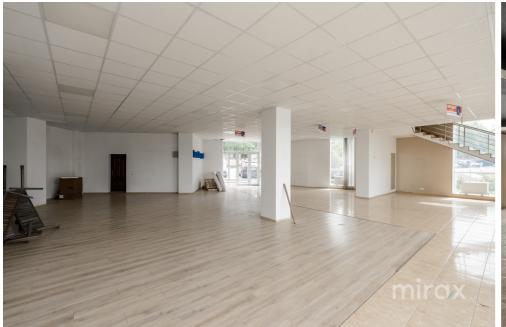

## mirax

Commercial space for rent, located on Melestiu Street, Centru district.

Total area: 600 sq m.

It is possible to rent a separate floor.

Features:

- open space;
- connected to all communications;
- separate entrance;
- increased visibility;
- open parking
- connected to all communications;
- alarm system.

It is suitable for showroom, offices, restaurant, clinic, etc. Easy access to public transport in all directions of the city. connected to all communications.

The price includes VAT.

Localizare pe hartă