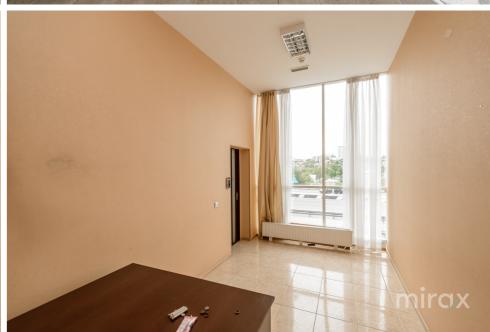

## mirax

Commercial space for rent, located on Melestiu Street, Centru district.

Total area: 600 sq m.

It is possible to rent a separate floor.

Features:

- open space;
- connected to all communications;
- separate entrance;
- increased visibility;
- open parking
- connected to all communications;
- alarm system.

It is suitable for showroom, offices, restaurant, clinic, etc. Easy access to public transport in all directions of the city. connected to all communications.

The price includes VAT.

Localizare pe hartă