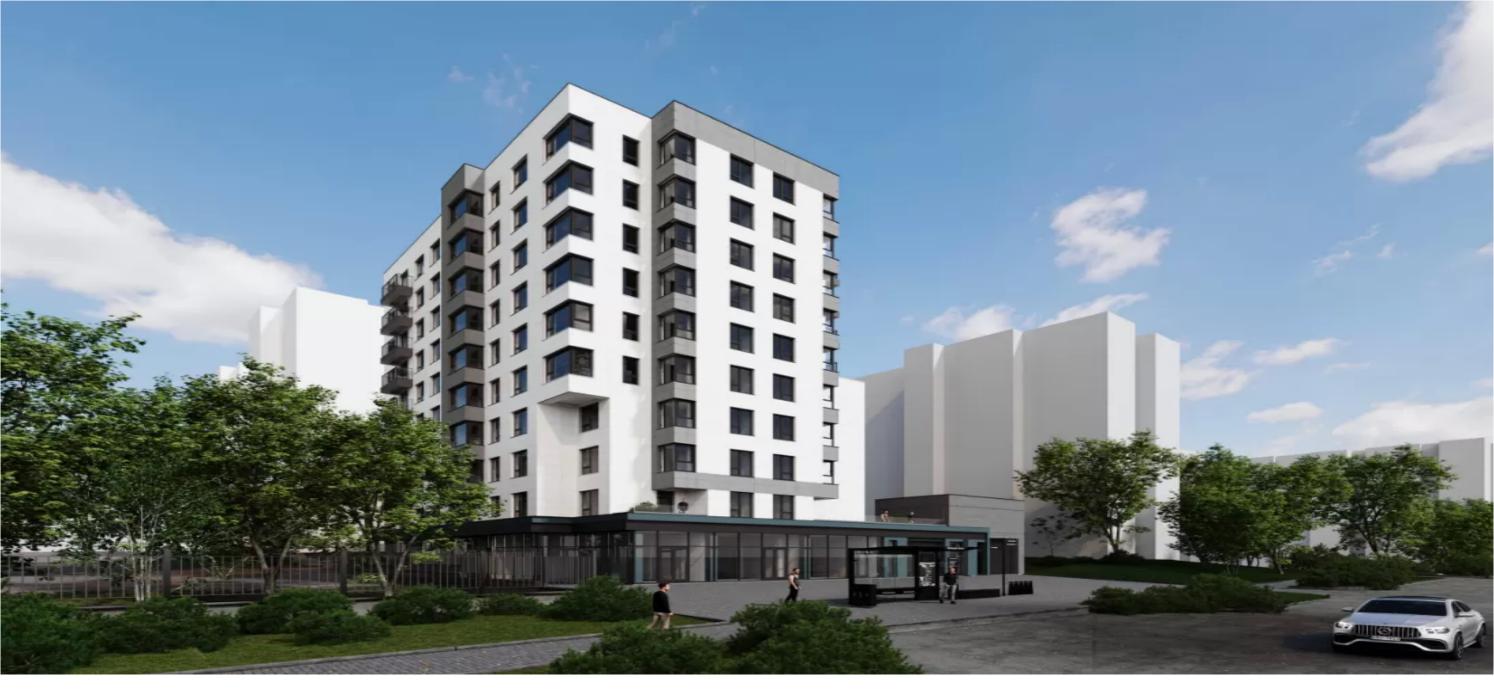

076 001 006

<sup>Sale</sup> 90 115 €

Daniel Chiru

2-room apartment for sale, in the Telecentru sector, laloveni street.

The new housing complex "Favorit Residence" of the construction company "Solomon Construct".

Total area: 67.25 sq m

Compartments: entrance hall, 2 bedrooms, bathroom, loggia, balcony.

Features:

- Monolithic concrete structure (beams, columns, diaphragms and floors);

- Masonry from 300 mm reinforced concrete;