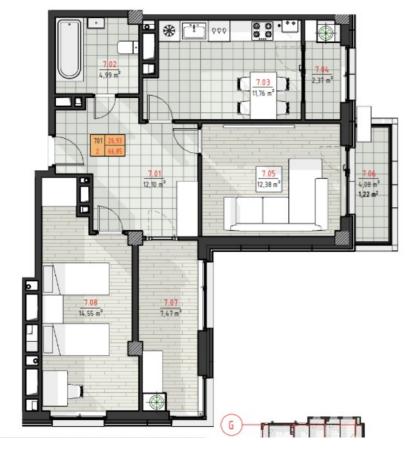

#### STR. IALOVENI, TELECENTRU, MUN. CHIŞINĂU

| Surface, m2           | Rooms               |
|-----------------------|---------------------|
| <b>67</b>             | 2                   |
| Floor                 | Building type       |
| <b>6/8</b>            | <b>New building</b> |
| Real estate condition | Balconies           |
| White variant         | <b>2</b>            |
| Heating               | Bathrooms           |
| Autonomous            | <b>1</b>            |

Total area: 67.25 sq m

Compartments: entrance hall, 2 bedrooms, bathroom, loggia, balcony.

Features:

- Monolithic concrete structure (beams, columns, diaphragms and floors);

- Masonry from 300 mm reinforced concrete;