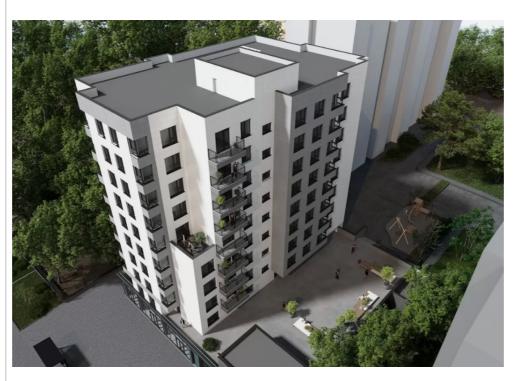

# mirax

2-room apartment for sale, in the Telecentru sector, laloveni street.

The new housing complex "Favorit Residence" of the construction company "Solomon Construct";

Total area: 69.04 sq m

Compartment: entrance hall, 2 bedrooms, bathroom, loggia.

#### Features:

- Monolithic concrete structure (beams, columns, diaphragms and floors);
- Masonry from BCA 300 mm;
- Exterior walls BCA300 mm and thermal insulation;
- Interior walls between apartments BCA200 mm;
- The windows will have the following basic characteristics:
- Panoramic;
- 5-chamber PVC profile, series 72 and above (depending on the type of construction);
- Insulated window with 3 glasses, with special effect (energy efficiency);
- Ceiling height in apartments 2750 mm;
- 24 kW gas boiler, Bithermal heat exchanger;
- Premium class metal door, 3 sealing contours, thermally insulated with mineral wool, thermally insulated frame, clad with MDF panels o