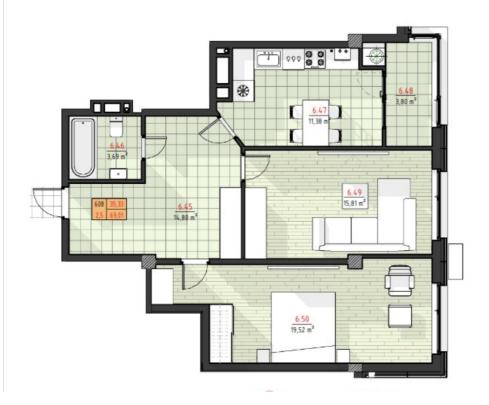

#### STR. IALOVENI, TELECENTRU, MUN. CHIŞINĂU

Surface, m2

Rooms

69

2

Floor 4/8

Building type

New building

# mirax

2-room apartment for sale, in the Telecentru sector, laloveni street.

The new housing complex "Favorit Residence" of the construction company "Solomon Construct";

Total area: 69.04 sq m

Compartment: entrance hall, 2 bedrooms, bathroom, loggia.