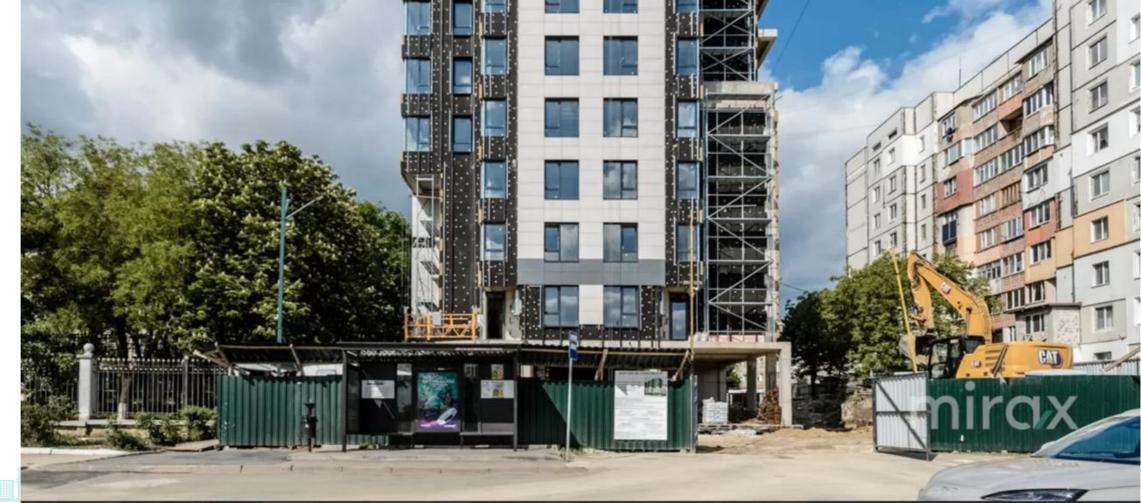

#### STR. IALOVENI, TELECENTRU, MUN. CHIŞINĂU

Surface, m2

Rooms

69

2

Floor 4/8

Building type

New building

# mirax

2-room apartment for sale, in the Telecentru sector, laloveni street.

The new housing complex "Favorit Residence" of the construction company "Solomon Construct";

Total area: 69.04 sq m

Compartment: entrance hall, 2 bedrooms, bathroom, loggia.