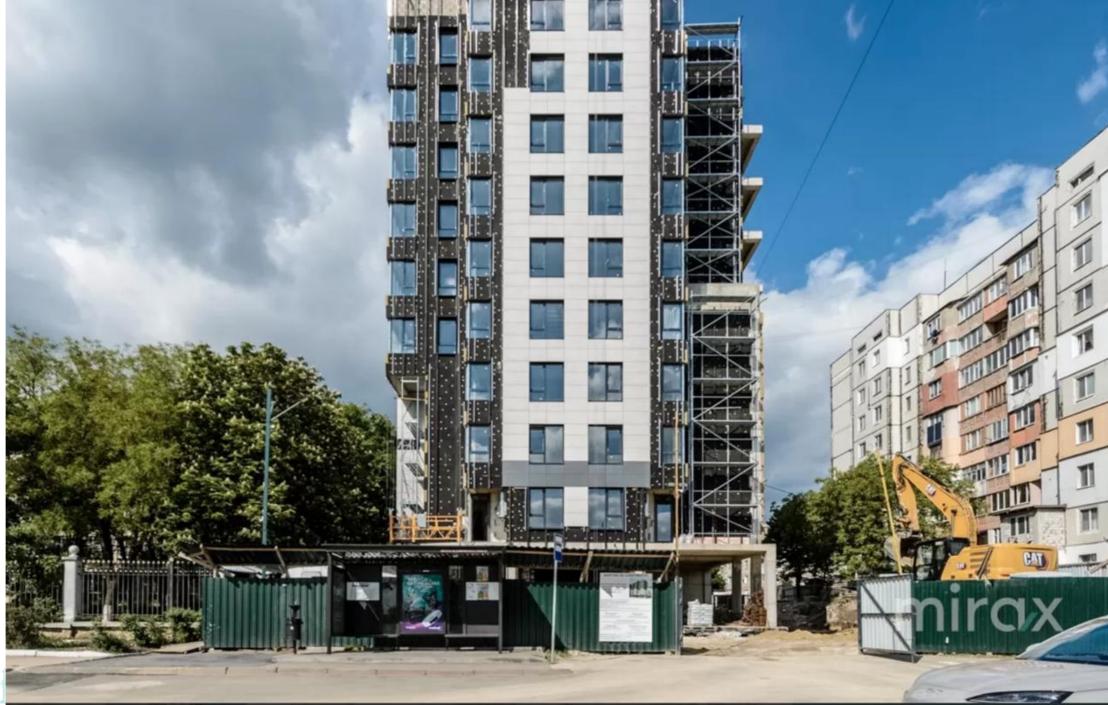

#### STR. IALOVENI, TELECENTRU, MUN. CHIŞINĂU

Surface, m2

Rooms

69

2

Floor 4/8

Building type

New building

# mirax

2-room apartment for sale, in the Telecentru sector, laloveni street.

The new housing complex "Favorit Residence" of the construction company "Solomon Construct";

Total area: 69.04 sq m

Compartment: entrance hall, 2 bedrooms, bathroom, loggia.