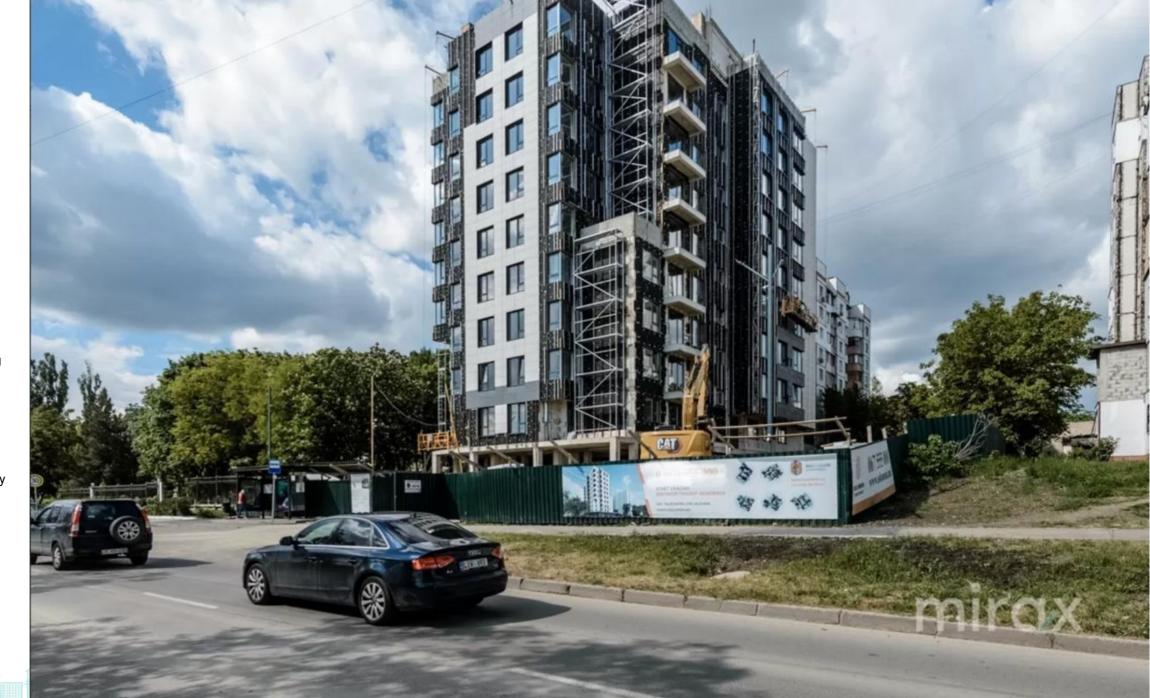

#### STR. IALOVENI, TELECENTRU, MUN. CHIŞINĂU

Surface, m2

Rooms

69

2

Floor 4/8

Building type

New building

# mirax

2-room apartment for sale, in the Telecentru sector, laloveni street.

The new housing complex "Favorit Residence" of the construction company "Solomon Construct";

Total area: 69.04 sq m

Compartment: entrance hall, 2 bedrooms, bathroom, loggia.