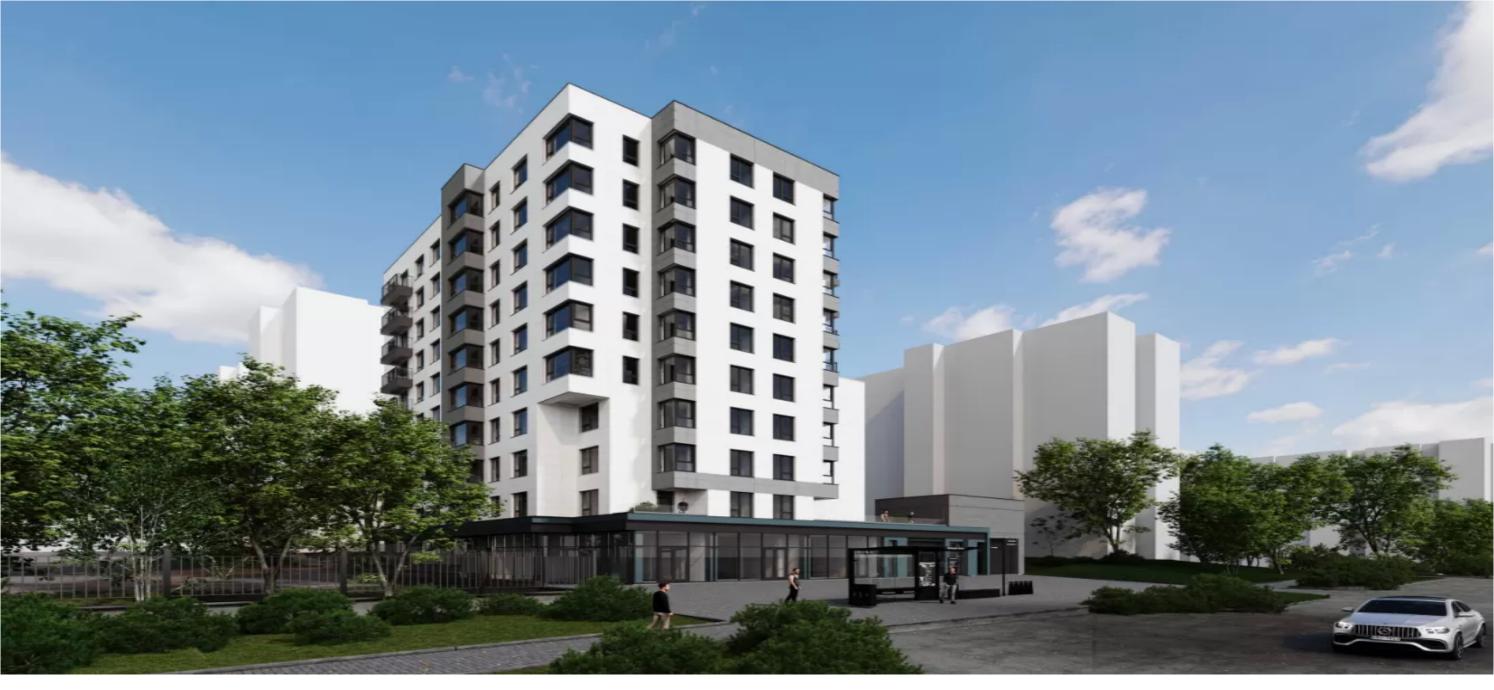

# mirax

2-room apartment for sale, in the Telecentru sector, laloveni street.

The new housing complex "Favorit Residence" of the construction company "Solomon Construct";

Total area: 69.04 sq m

Compartment: entrance hall, 2 bedrooms, bathroom, loggia.

#### Features:

- Monolithic concrete structure (beams, columns, diaphragms and floors);
- Masonry from BCA 300 mm;
- Exterior walls BCA300 mm and thermal insulation;
- Interior walls between apartments BCA200 mm;
- The windows will have the following basic characteristics:
- Panoramic;
- 5-chamber PVC profile, series 72 and above (depending on the type of construction);
- Insulated window with 3 glasses, with special effect (energy efficiency);
- Ceiling height in apartments 2750 mm;
- 24 kW gas boiler, Bithermal heat exchanger;
- Premium class metal door, 3 sealing contours, thermally insulated with mineral wool, thermally insulated frame, clad with MDF panels o