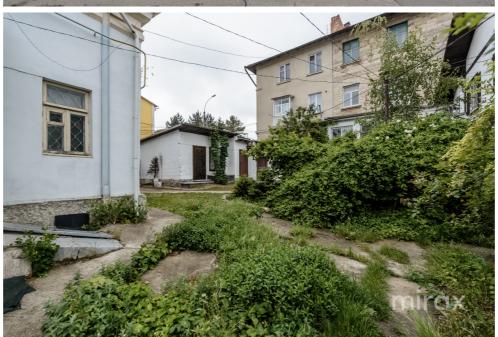

## mirax

For rent, ground floor apartment would also be suitable as a commercial destination located in the Centru sector, Alexei Mateevici street. Total area: 100 m.p.

Partitioning: 4 separate rooms, hall, kitchen, 2 bathrooms. The apartment is furnished depending on the destination or tenants.

## Features:

- first line;
- autonomous heating;
- good housing condition;
- separate entrance, private courtyard;
- open parking;
- downtown area.

As a commercial destination, it would be suitable for Office, IT, Call center, etc.