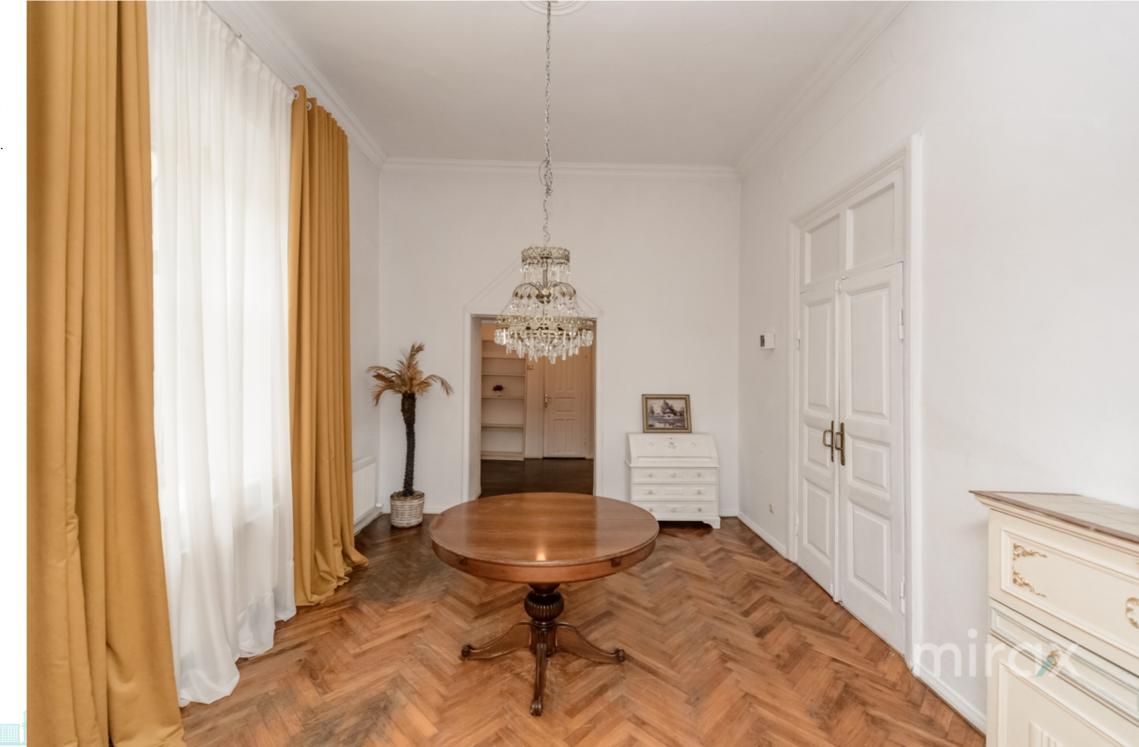

## mirax

For rent, ground floor apartment would also be suitable as a commercial destination located in the Centru sector, Alexei Mateevici street. Total area: 100 m.p.

Partitioning: 4 separate rooms, hall, kitchen, 2 bathrooms. The apartment is furnished depending on the destination or tenants.

## Features:

- first line;
- autonomous heating;
- good housing condition;
- separate entrance, private courtyard;
- open parking;
- downtown area.

As a commercial destination, it would be suitable for Office, IT, Call center, etc.