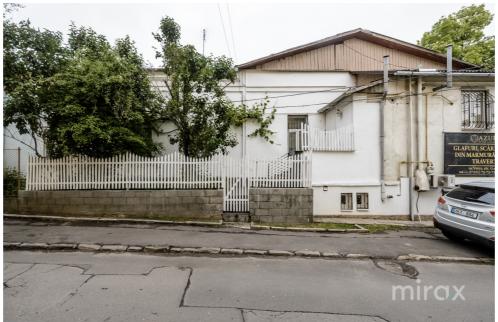

## mirax

For rent, ground floor apartment would also be suitable as a commercial destination located in the Centru sector, Alexei Mateevici street. Total area: 100 m.p.

Partitioning: 4 separate rooms, hall, kitchen, 2 bathrooms. The apartment is furnished depending on the destination or tenants.

## Features:

- first line;
- autonomous heating;
- good housing condition;
- separate entrance, private courtyard;
- open parking;
- downtown area.

As a commercial destination, it would be suitable for Office, IT, Call center, etc.