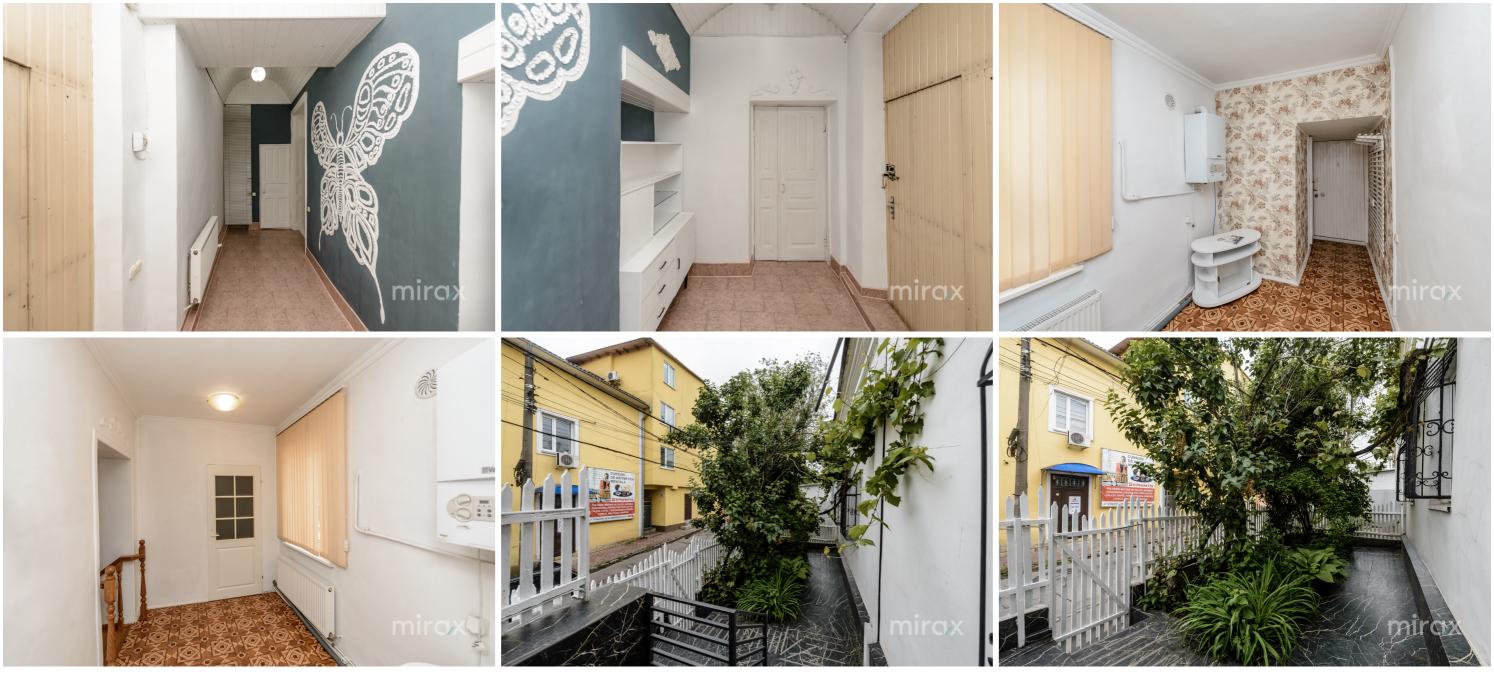

## mirax

For rent, ground floor apartment would also be suitable as a commercial destination located in the Centru sector, Alexei Mateevici street. Total area: 100 m.p.

Partitioning: 4 separate rooms, hall, kitchen, 2 bathrooms. The apartment is furnished depending on the destination or tenants.

## Features:

- first line;
- autonomous heating;
- good housing condition;
- separate entrance, private courtyard;
- open parking;
- downtown area.

As a commercial destination, it would be suitable for Office, IT, Call center, etc.