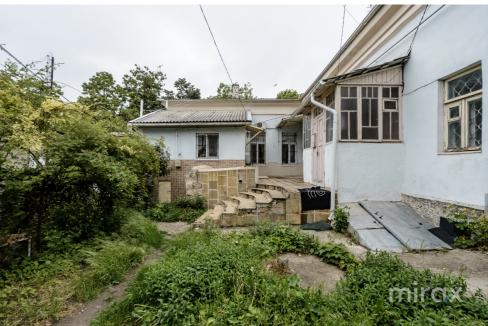

## mirax

For rent, ground floor apartment would also be suitable as a commercial destination located in the Centru sector, Alexei Mateevici street. Total area: 100 m.p.

Partitioning: 4 separate rooms, hall, kitchen, 2 bathrooms. The apartment is furnished depending on the destination or tenants.

## Features:

- first line;
- autonomous heating;
- good housing condition;
- separate entrance, private courtyard;
- open parking;
- downtown area.

As a commercial destination, it would be suitable for Office, IT, Call center, etc.