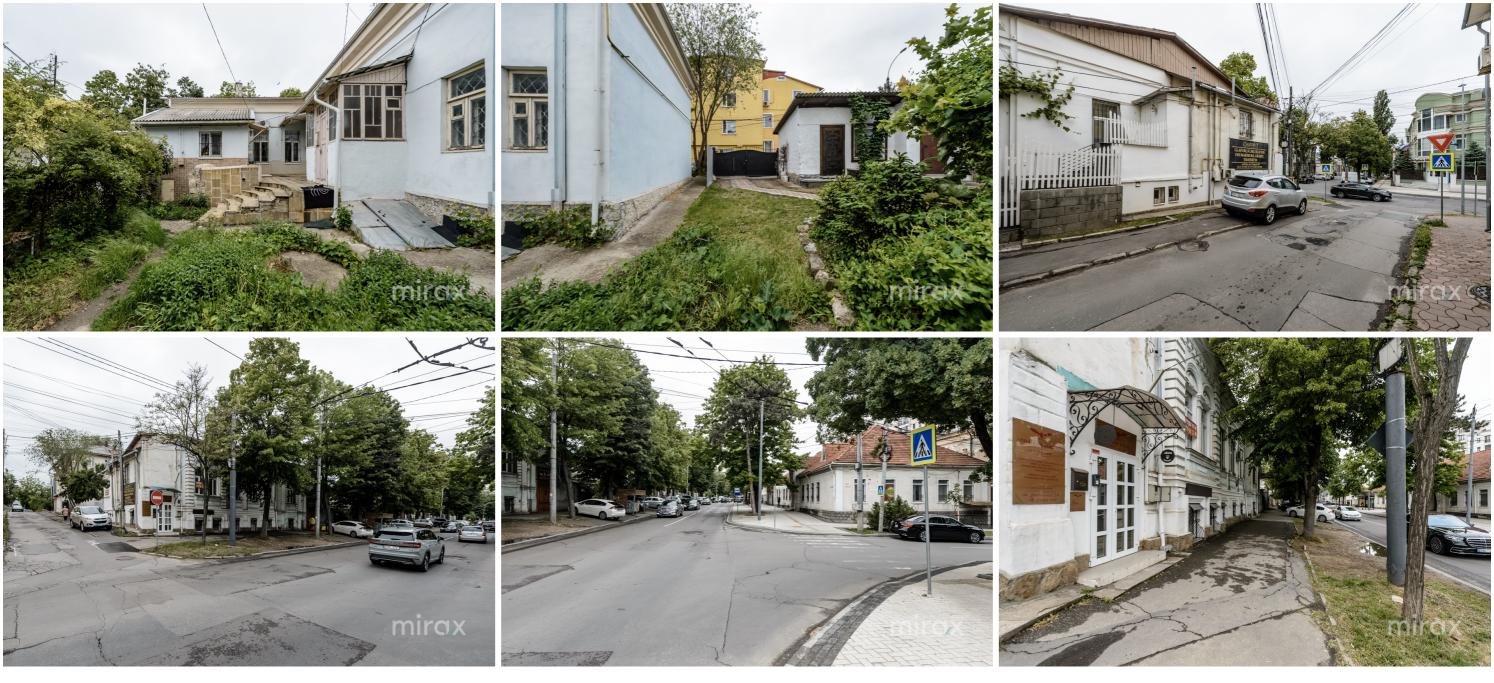

## Features:

- first line;
- autonomous heating;
- good housing condition;
- separate entrance, private courtyard;
- open parking;
- downtown area.

As a commercial destination, it would be suitable for Office, IT, Call center, etc.

The space is located in an area with developed infrastructure.

Easy access to public transport in all directions of the city.

**Tatiana Manic** 

079 441 777

Localizare pe hartă

STR. ALEXEI MATEEVICI, CENTRU, MUN. CHIŞINĂU