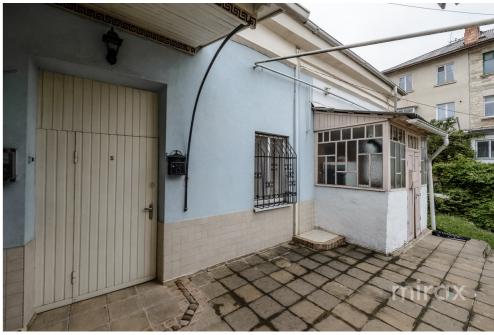

## mirax

For rent, ground floor apartment would also be suitable as a commercial destination located in the Centru sector, Alexei Mateevici street. Total area: 100 m.p.

Partitioning: 4 separate rooms, hall, kitchen, 2 bathrooms. The apartment is furnished depending on the destination or tenants.

## Features:

- first line;
- autonomous heating;
- good housing condition;
- separate entrance, private courtyard;
- open parking;
- downtown area.

As a commercial destination, it would be suitable for Office, IT, Call center, etc.