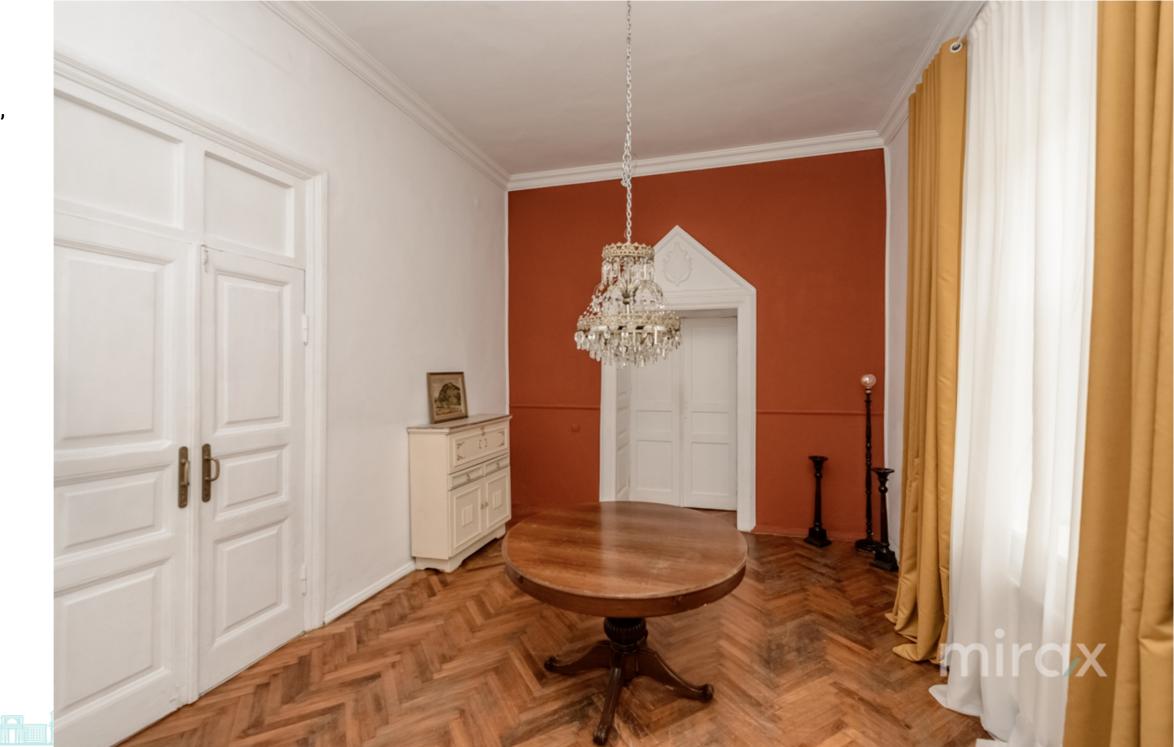

## mirax

For rent, ground floor apartment would also be suitable as a commercial destination located in the Centru sector, Alexei Mateevici street. Total area: 100 m.p.

Partitioning: 4 separate rooms, hall, kitchen, 2 bathrooms. The apartment is furnished depending on the destination or tenants.

## Features:

- first line;
- autonomous heating;
- good housing condition;
- separate entrance, private courtyard;
- open parking;
- downtown area.

As a commercial destination, it would be suitable for Office, IT, Call center, etc.