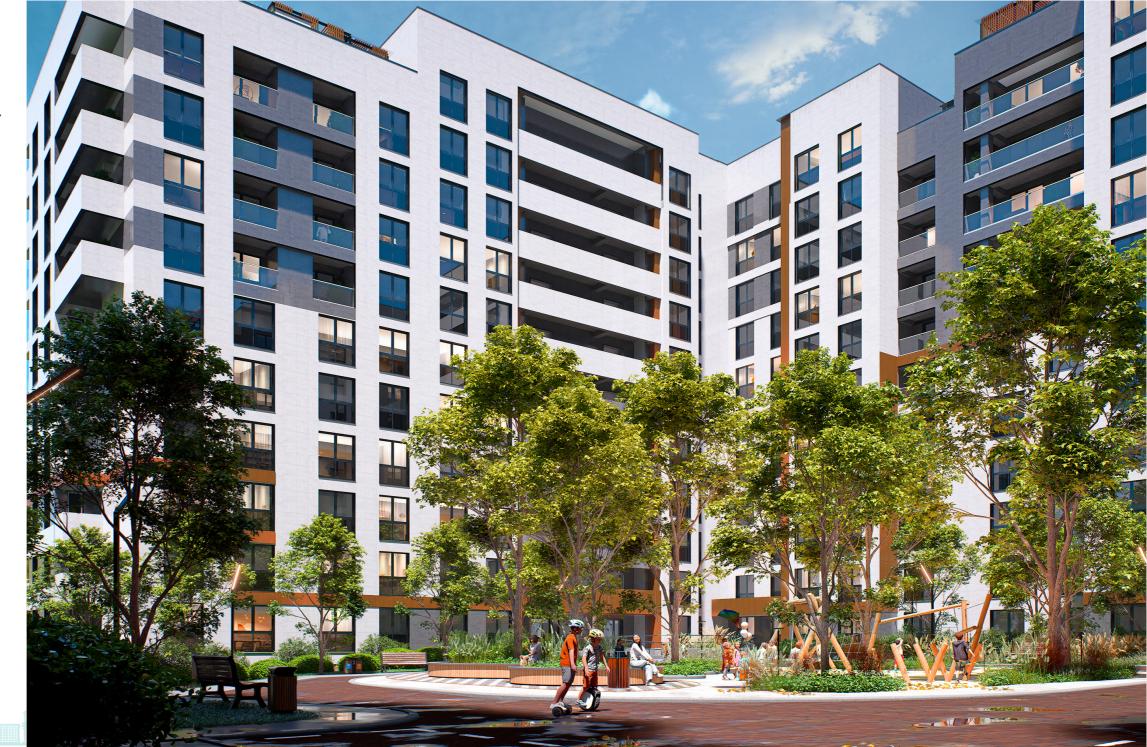

<sup>Sale</sup> 73 840 €

Sergiu Butucel

For sale apartment with 1 room and living room, located in sec. Telecentru, sós. Hâncești. Braus Millennium Park complex, construction company "Braus Imobiliare".

The apartment is available for purchase in installments.

Total area: 56.8 sq m

Compartmentation: bedroom, living room, 1 bathroom, kitchen, 1 balcony, 2 storage rooms.

Features:

- White version;

- Autonomous heating;

- The building shell is designed to withstand earthquakes up to magnitude 8 on the Richter scale, providing you with safety;

- Generous ceiling height of 3 meters;

- Ventilated facade made of tiles;

- Underfloor heating;

- Red brick walls made of Brikston, ensure durability and excellent thermal insulation;

- The windows are equipped with sound insulation and Sergiu Butucel 079 264 777 thermal efficiency, ensuring thermal comfort and reducing external noise for a quiet life;