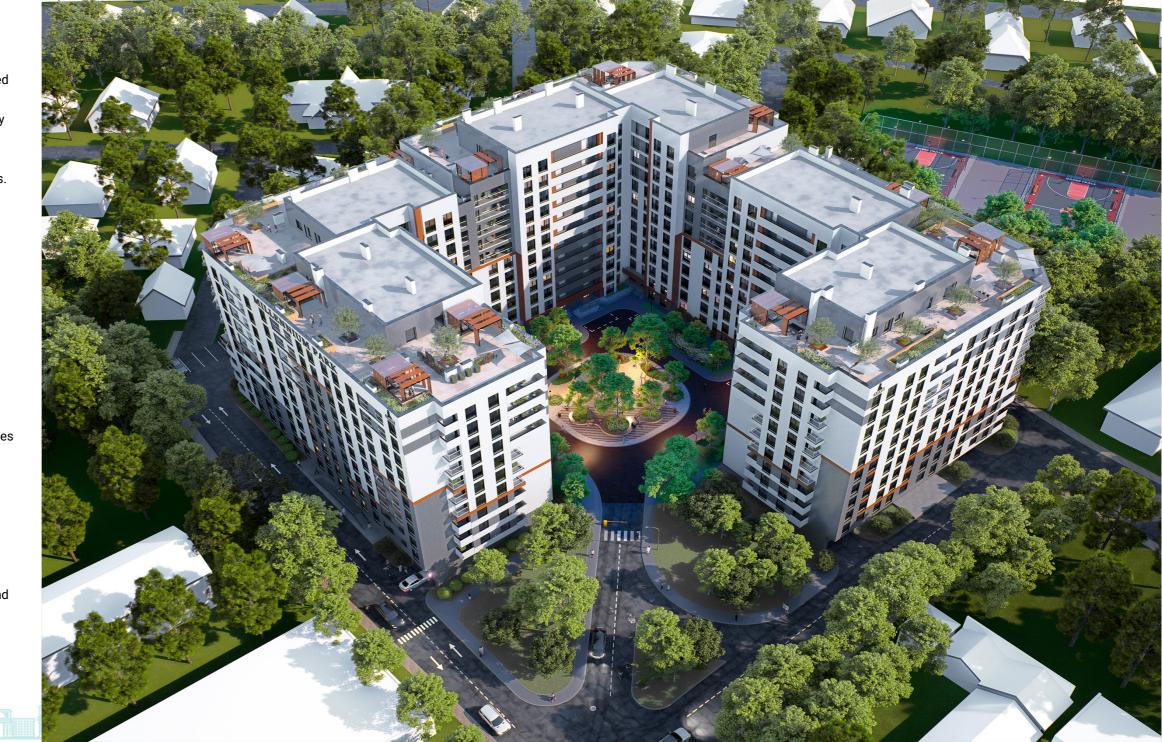

<sup>Sale</sup> 73 840 €

Sergiu Butucel

For sale apartment with 1 room and living room, located in sec. Telecentru, sós. Hâncești. Braus Millennium Park complex, construction company "Braus Imobiliare".

The apartment is available for purchase in installments.

Total area: 56.8 sq m

Compartmentation: bedroom, living room, 1 bathroom, kitchen, 1 balcony, 2 storage rooms.

Features:

- White version;

- Autonomous heating;

- The building shell is designed to withstand earthquakes up to magnitude 8 on the Richter scale, providing you with safety;

- Generous ceiling height of 3 meters;

- Ventilated facade made of tiles;

- Underfloor heating;

- Red brick walls made of Brikston, ensure durability and excellent thermal insulation;

- The windows are equipped with sound insulation and Sergiu Butucel 079 264 777 thermal efficiency, ensuring thermal comfort and reducing external noise for a quiet life;