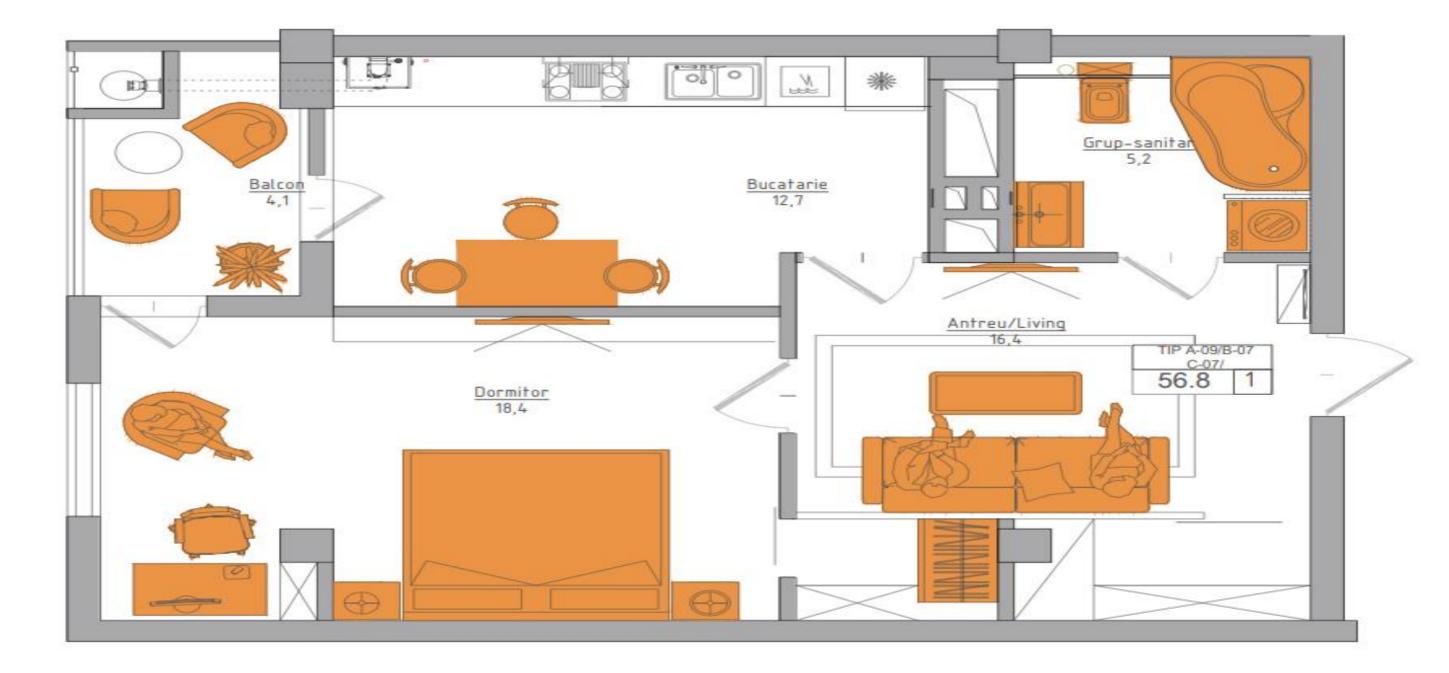

#### ȘOS. HÂNCEȘTI, TELECENTRU, MUN. CHIȘINĂU

079 264 777

| Surface, m2           | Rooms               |
|-----------------------|---------------------|
| <b>56.8</b>           | <b>1</b>            |
| Floor                 | Building type       |
| 6/10                  | <b>New building</b> |
| Real estate condition | Balconies           |
| White variant         | <b>1</b>            |
| Heating               | Bathrooms           |
| Autonomous            | <b>1</b>            |

The apartment is available for purchase in installments.

Total area: 56.8 sq m

Compartmentation: bedroom, living room, 1 bathroom, kitchen, 1 balcony, 2 storage rooms.

Features:

- White version;

- Autonomous heating;