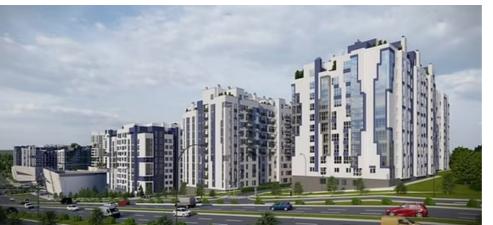

<sup>Sale</sup> 89 300 €

Elena Andronachi 076 653 777

Two-room apartment for sale with dual orientation, located in Poșta Veche sector, on Ceucari Street. Residential complex: CARTIERUL CLUJ Construction company: LAGMAR Commissioning year: 2025 Total area: 64.24 sqm Layout: entrance hall, kitchen, 2 bedrooms, 2 bathrooms, 2 verandas

Features:

- Delivered in white finish
- Autonomous heating
- Thermopane windows
- Underground parking
- Video surveillance
- Gated courtyard
- Children's playground

Complex amenities:

Landscaped courtyard with children's playground, 24/7 security and video surveillance, underground parking Nearby you'll find: banks, beauty salons, supermarkets, kindergartens, high schools, and more