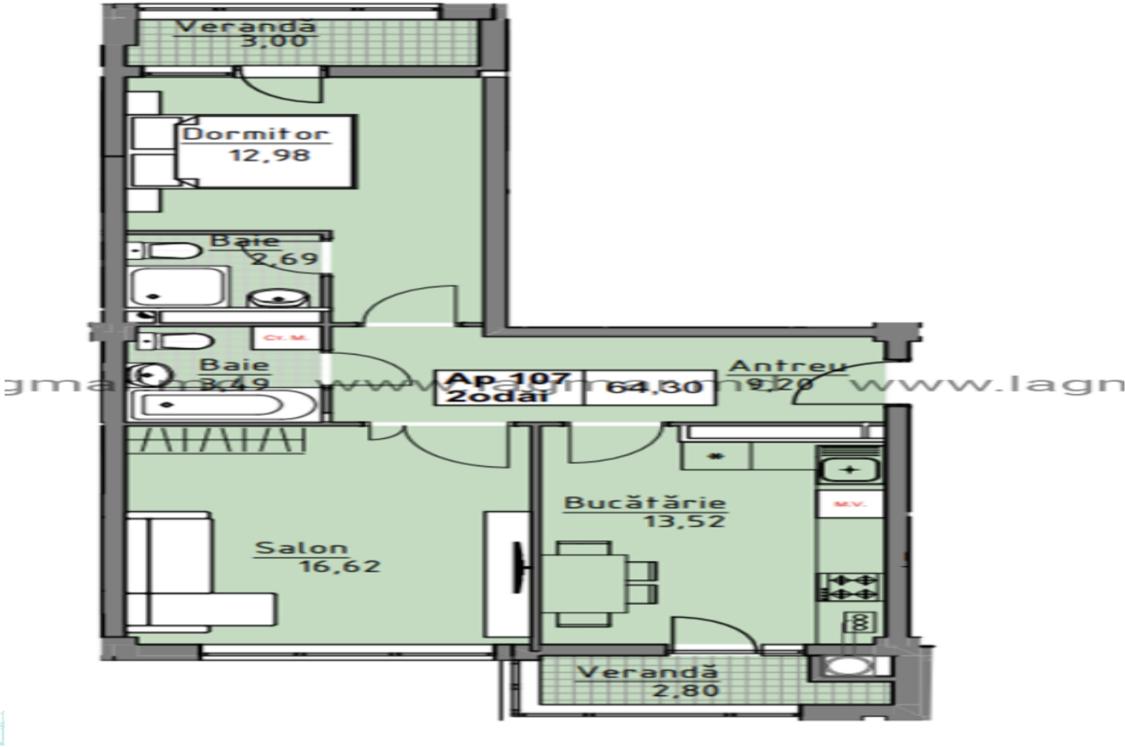

<sup>Sale</sup> 89 300 €

Elena Andronachi 076 653 777

Two-room apartment for sale with dual orientation, located in Poșta Veche sector, on Ceucari Street. Residential complex: CARTIERUL CLUJ Construction company: LAGMAR Commissioning year: 2025 Total area: 64.24 sqm Layout: entrance hall, kitchen, 2 bedrooms, 2 bathrooms, 2 verandas