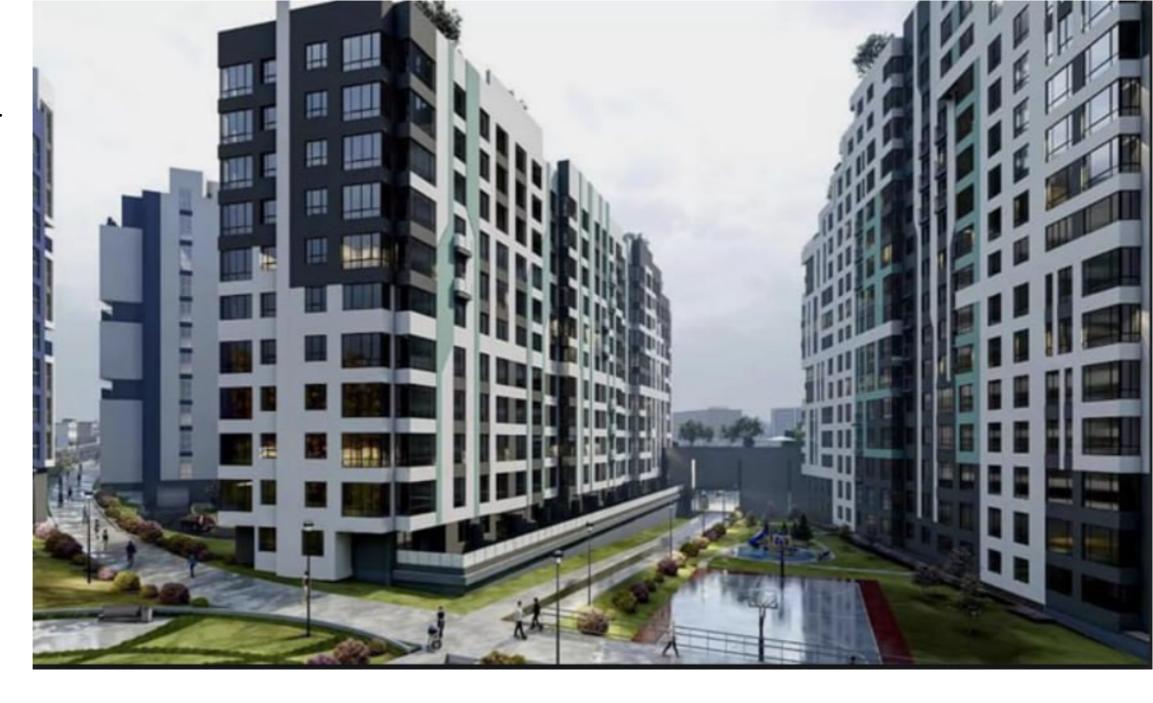

<sup>Sale</sup> 89 300 €

Elena Andronachi 076 653 777

Two-room apartment for sale with dual orientation, located in Poșta Veche sector, on Ceucari Street. Residential complex: CARTIERUL CLUJ Construction company: LAGMAR Commissioning year: 2025 Total area: 64.24 sqm Layout: entrance hall, kitchen, 2 bedrooms, 2 bathrooms, 2 verandas

Features:

- Delivered in white finish
- Autonomous heating
- Thermopane windows
- Underground parking
- Video surveillance
- Gated courtyard
- Children's playground

Complex amenities:

Landscaped courtyard with children's playground, 24/7 security and video surveillance, underground parking Nearby you'll find: banks, beauty salons, supermarkets, kindergartens, high schools, and more