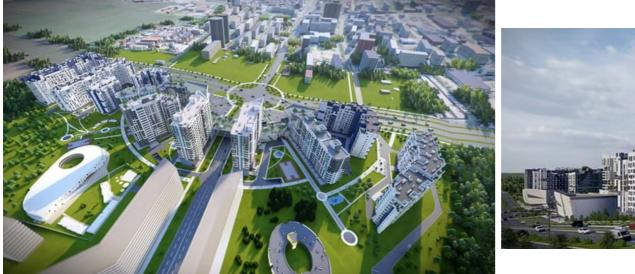

<sup>Sale</sup> 89 300 €

Elena Andronachi 076 653 777

Two-room apartment for sale with dual orientation, located in Poșta Veche sector, on Ceucari Street. Residential complex: CARTIERUL CLUJ Construction company: LAGMAR Commissioning year: 2025 Total area: 64.24 sqm Layout: entrance hall, kitchen, 2 bedrooms, 2 bathrooms, 2 verandas

Features:

- Delivered in white finish
- Autonomous heating
- Thermopane windows
- Underground parking
- Video surveillance
- Gated courtyard
- Children's playground

Complex amenities:

Landscaped courtyard with children's playground, 24/7 security and video surveillance, underground parking Nearby you'll find: banks, beauty salons, supermarkets, kindergartens, high schools, and more