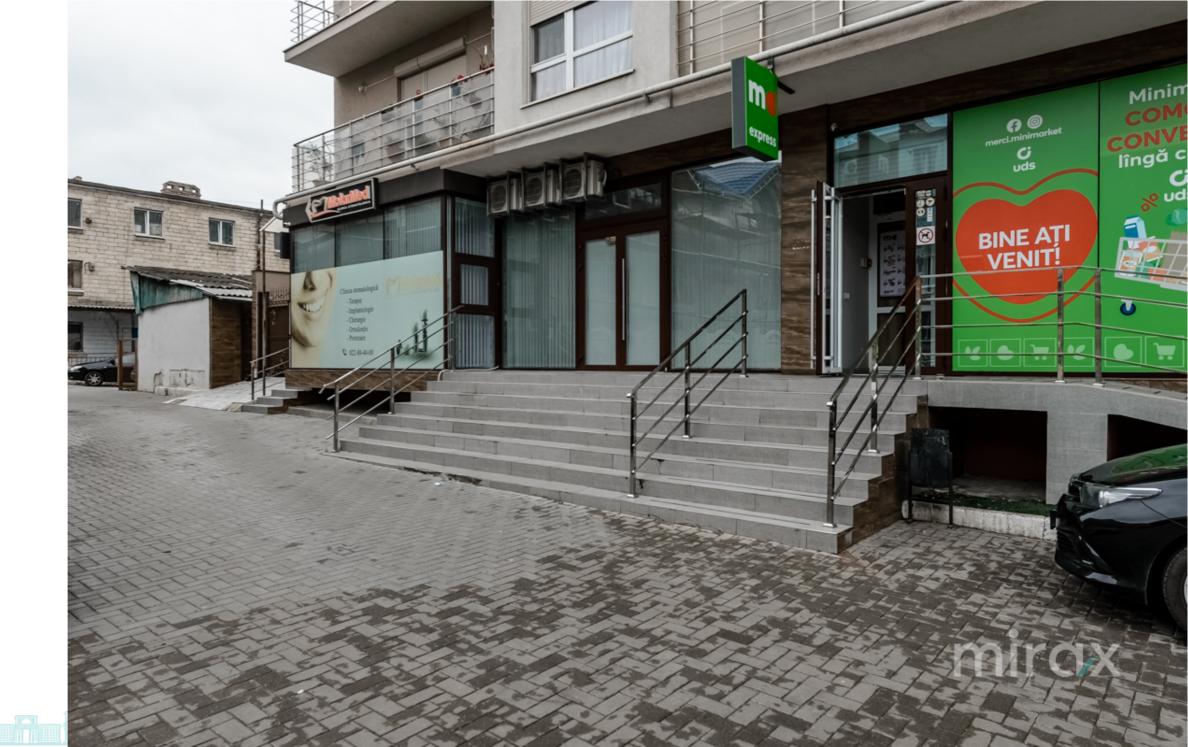

## STR. ŞOIMARI, SEC. BOTANICA, MUN. CHISINAU

Surface, m2

Туре

70 Commercial

Floor

Real estate condition

1/9

Renovation

## mirax

Commercial space for rent, located on Şoimari Street,

Botanica sector.

Total area: 70 sq.m

Layout: 3 rooms, kitchen, bathroom.

Features:

- Connected to all utilities
- Underfloor heating throughout the entire space
- Autonomous heating
- 2 separate entrances
- Fire protection system
- Open parking with available spaces
- Video surveillance system with camera access
- Well-developed infrastructure
- Easy access to public transport in all directions of the city