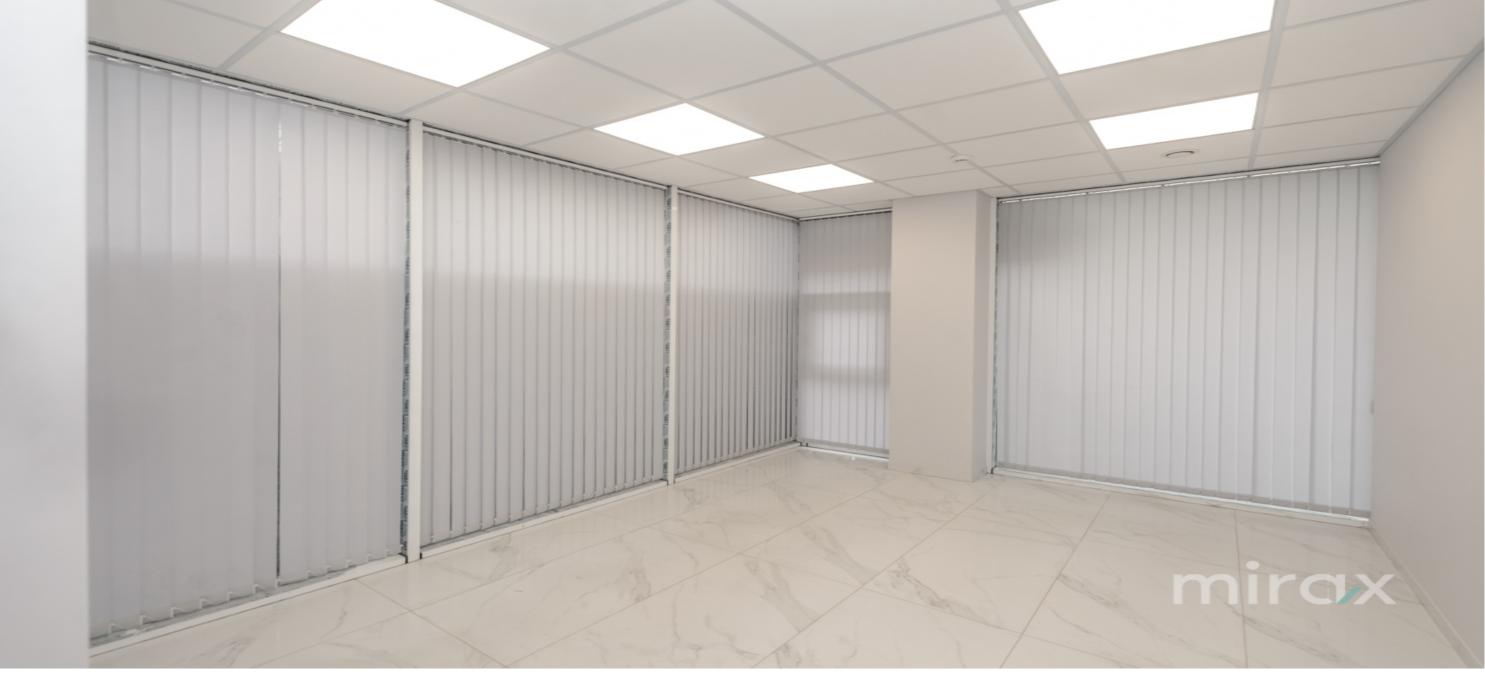

## mirax

Commercial space for rent, located on Şoimari Street,

Botanica sector.

Total area: 70 sq.m

Layout: 3 rooms, kitchen, bathroom.

Features:

- Connected to all utilities
- Underfloor heating throughout the entire space
- Autonomous heating
- 2 separate entrances
- Fire protection system
- Open parking with available spaces
- Video surveillance system with camera access
- Well-developed infrastructure
- Easy access to public transport in all directions of the city

The property is suitable for a medical lab, dental lab, offices, or other types of activity.

Viorel Popa

079 215 777