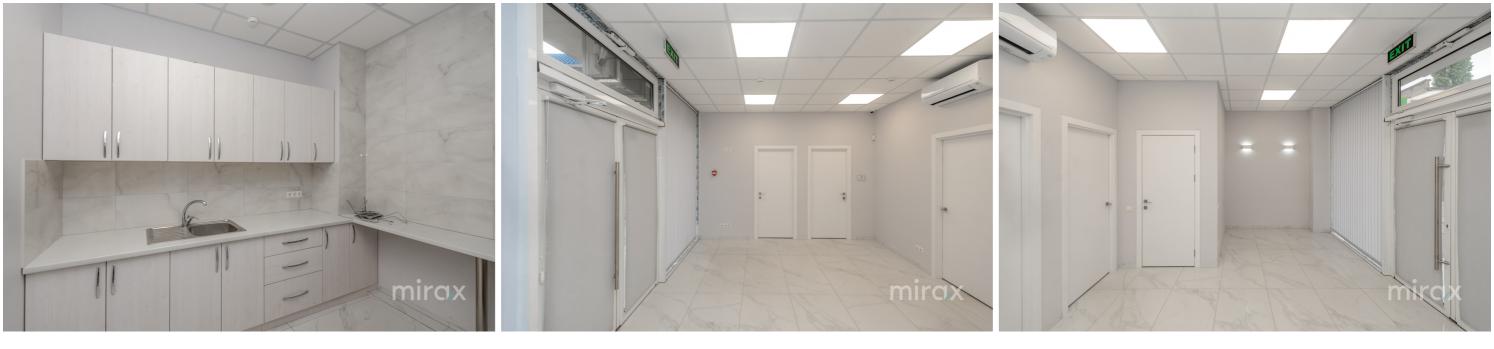

## mirax

Commercial space for rent, located on Şoimari Street,

Botanica sector.

Total area: 70 sq.m

Layout: 3 rooms, kitchen, bathroom.

Features:

- Connected to all utilities
- Underfloor heating throughout the entire space
- Autonomous heating
- 2 separate entrances
- Fire protection system
- Open parking with available spaces
- Video surveillance system with camera access
- Well-developed infrastructure
- Easy access to public transport in all directions of the city

The property is suitable for a medical lab, dental lab, offices, or other types of activity.

Viorel Popa

079 215 777