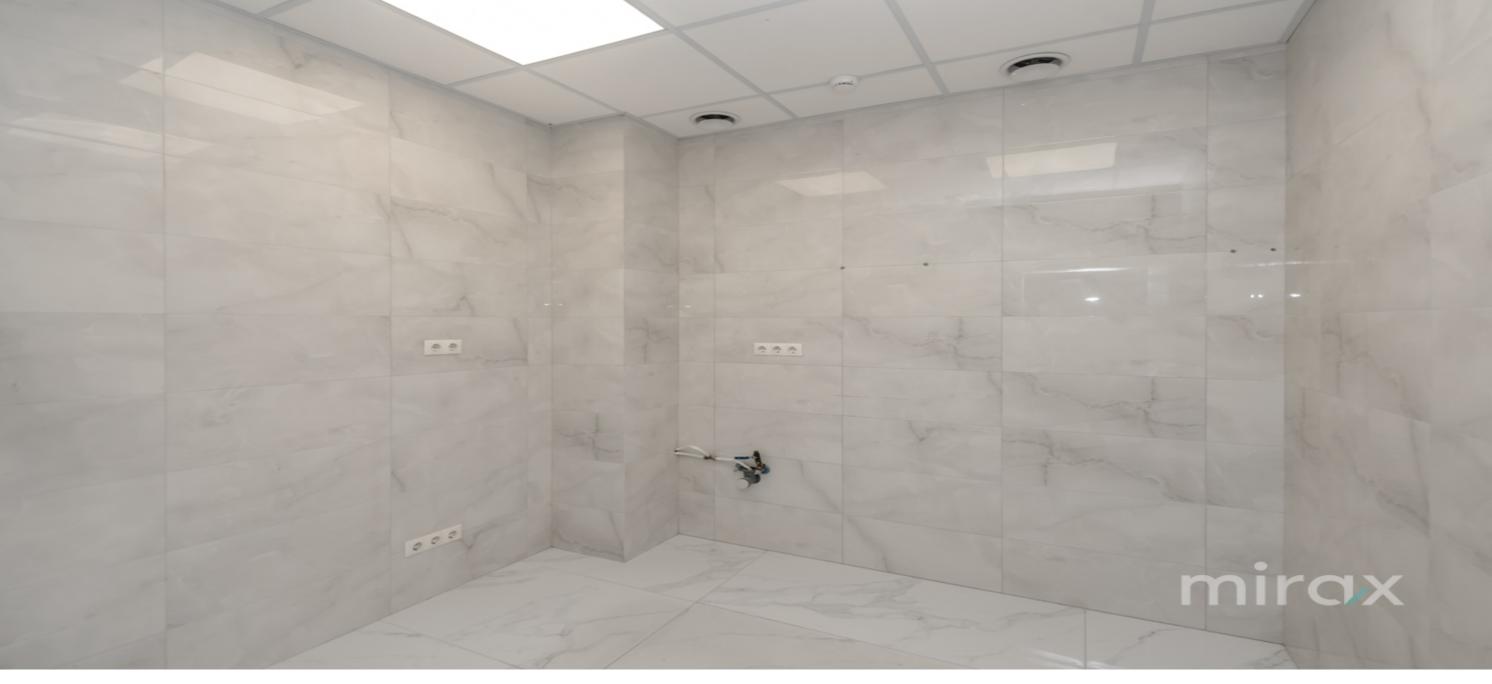

## mirax

Commercial space for rent, located on Şoimari Street,

Botanica sector.

Total area: 70 sq.m

Layout: 3 rooms, kitchen, bathroom.

Features:

- Connected to all utilities
- Underfloor heating throughout the entire space
- Autonomous heating
- 2 separate entrances
- Fire protection system
- Open parking with available spaces
- Video surveillance system with camera access
- Well-developed infrastructure
- Easy access to public transport in all directions of the city