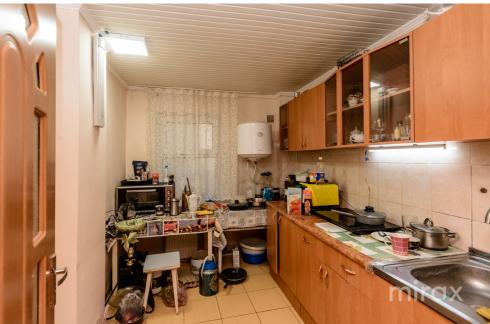

## mirax

House for sale on 2 levels in the Telecentru sector, Gheorghe Asachi Street.

Land area: 1 ar (100 sq.m)

Total area: 100 sq.m

Layout:

1st level: hallway, bathroom, kitchen, 2 bedrooms

2nd level: 2 bedrooms, hallway, bathroom

Features:

- Very good location
- Cosmetic repairs
- Double-glazed windows
- Parking space
- Private yard
- All utilities connected
- Land not privatized
- 2 cadastral numbers
- Direct access to public transport
- Asphalt road