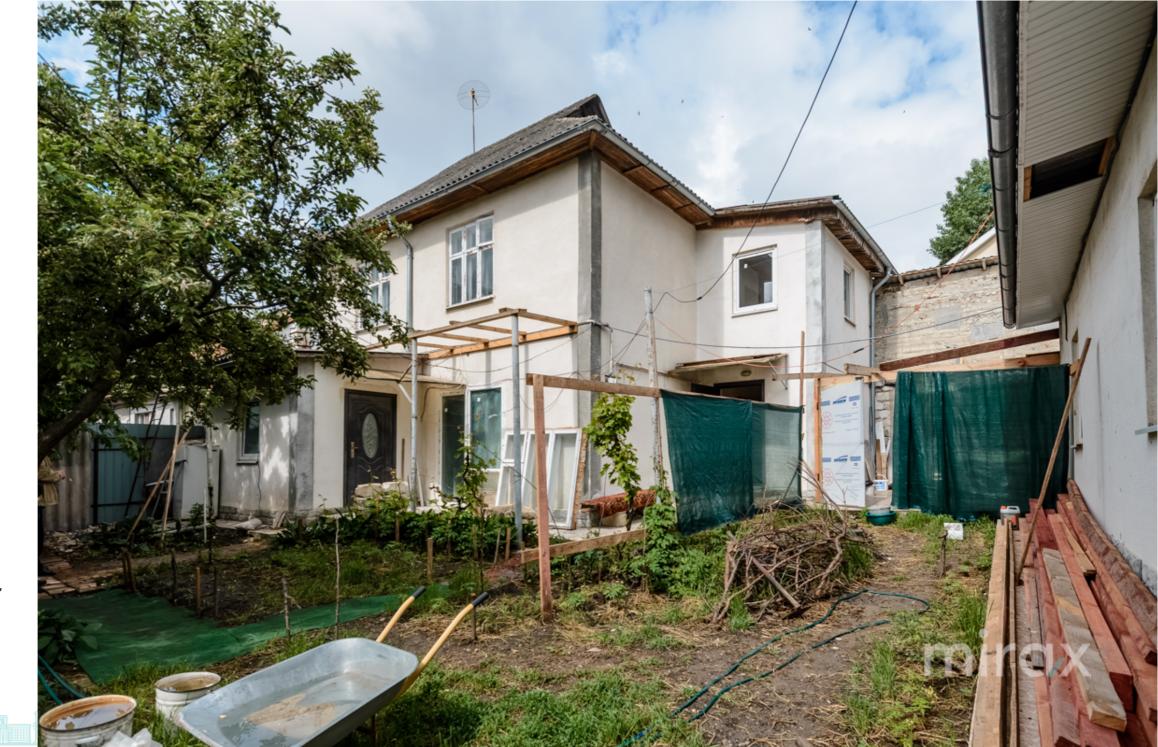

## mirax

House for sale on 2 levels in the Telecentru sector, Gheorghe Asachi Street.

Land area: 1 ar (100 sq.m)

Total area: 100 sq.m

Layout:

1st level: hallway, bathroom, kitchen, 2 bedrooms

2nd level: 2 bedrooms, hallway, bathroom

Features:

- Very good location
- Cosmetic repairs
- Double-glazed windows
- Parking space
- Private yard
- All utilities connected
- Land not privatized
- 2 cadastral numbers
- Direct access to public transport
- Asphalt road