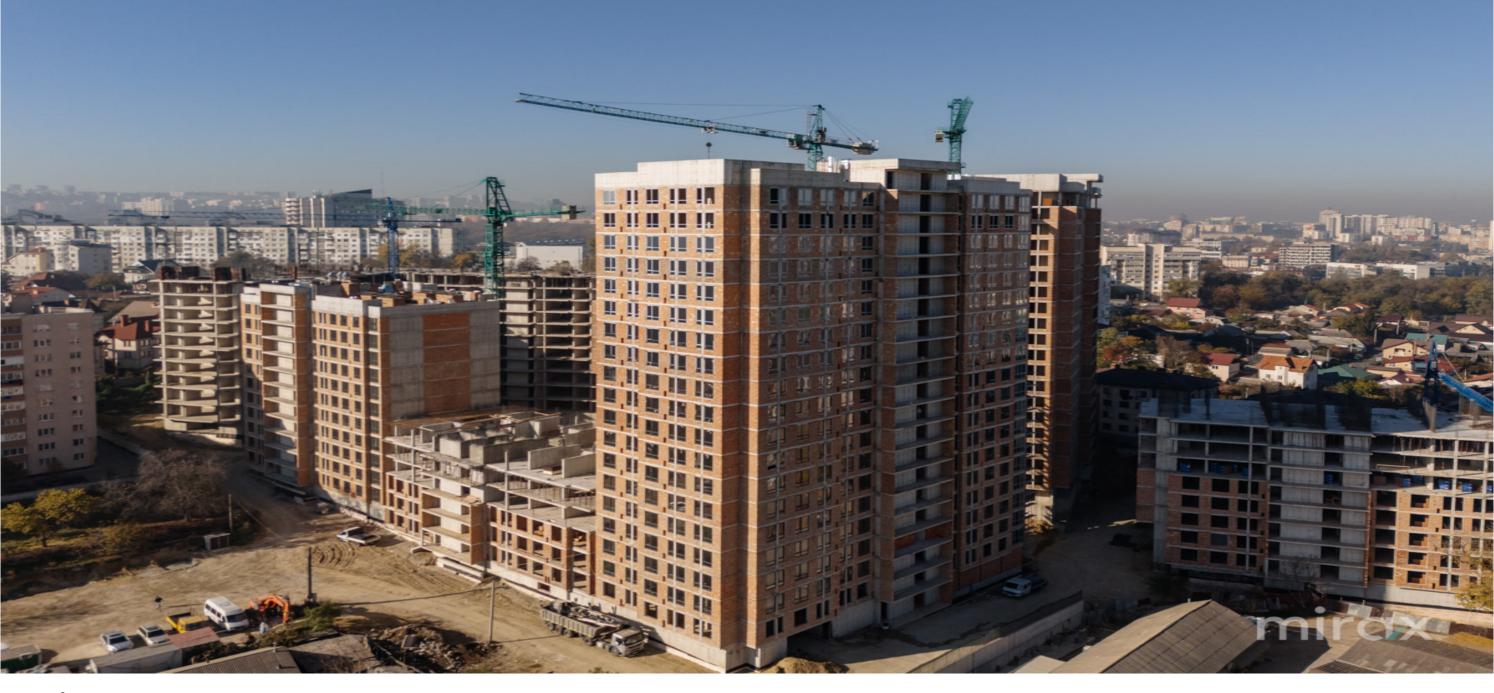

## mirax

Apartment for sale with 3 rooms, located in Botanica district, Dimineții Street.

Construction company: "Sky House."

Total area: 80 sqm.

Layout: hallway, 3 bedrooms, kitchen, 2 bathrooms, 1 balcony.

#### Features:

- Building 1;
- Completion date: Q2, 2025;
- White finish;
- · Autonomous heating;
- High-quality façade;
- Red brick walls;
- Double-glazed windows;
- Panoramic windows;
- Underground parking;
- Modern elevator;
- Children's playground.