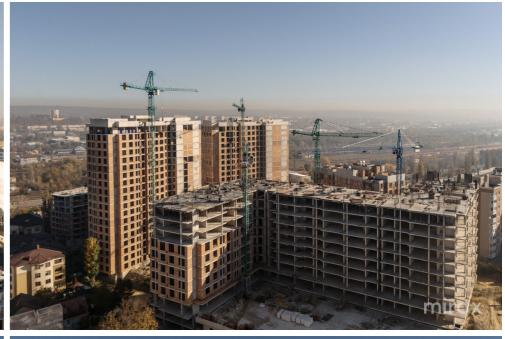

## mirax

Apartment for sale with 3 rooms, located in Botanica district, Dimineții Street.

Construction company: "Sky House."

Total area: 80 sqm.

Layout: hallway, 3 bedrooms, kitchen, 2 bathrooms, 1 balcony.

#### Features:

- Building 1;
- Completion date: Q2, 2025;
- White finish;
- · Autonomous heating;
- High-quality façade;
- Red brick walls;
- Double-glazed windows;
- Panoramic windows;
- Underground parking;
- Modern elevator;
- Children's playground.