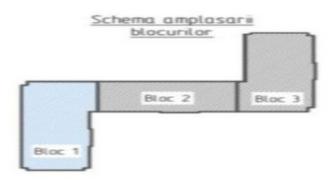

#### Features:

- Building 1;
- Completion date: Q2, 2025;
- White finish;
- · Autonomous heating;
- High-quality façade;
- Red brick walls;
- Double-glazed windows;
- Panoramic windows;
- Underground parking;
- Modern elevator;
- Children's playground.

#### Plan apartament Nr. 88; 3 odai; Etaj 7, Cota 21.600 (bloc 1)

Adresa bunului imobil. mun. Chisinau, sec. Botanica, sos. Muncesti, 94
Bloc 1, ap. <u>88</u>
Modul de folosinta: locativ (apartament)
Suprafata totala: 79.25 m.p.
Suprafata locativa: 43.65 m.p.
Numar cadastral: 0100106.035.01088