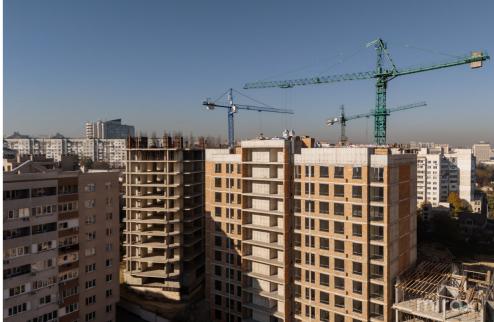

## mirax

Apartment for sale with 3 rooms, located in Botanica district, Dimineții Street.

Construction company: "Sky House."

Total area: 80 sqm.

Layout: hallway, 3 bedrooms, kitchen, 2 bathrooms, 1 balcony.

#### Features:

- Building 1;
- Completion date: Q2, 2025;
- White finish;
- · Autonomous heating;
- High-quality façade;
- Red brick walls;
- Double-glazed windows;
- Panoramic windows;
- Underground parking;
- Modern elevator;
- Children's playground.