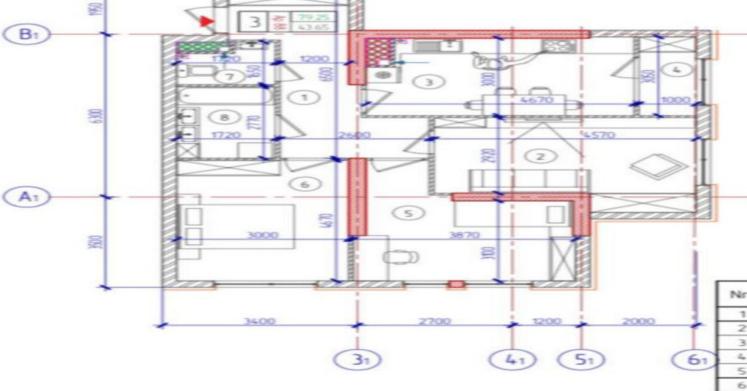

#### Plan apartament Nr. 88; 3 odai; Etaj 7, Cota 21.600 (bloc 1)

Adresa bunului imobil. mun. Chisinau, sec. Botanica, sos. Muncesti, 94
Bloc 1, ap. <u>88</u>
Modul de folosinta: locativ (apartament)
Suprafata totala: 79.25 m.p.
Suprafata locativa: 43.65 m.p.
Numar cadastral: 0100106.035.01088

| Nr.          | Explicatie   | S, m <sup>2</sup> |
|--------------|--------------|-------------------|
| 1            | Antreu-Holl  | 12.00             |
| 2            | Salon        | 15.20             |
| 3            | Bucatarie    | 13.45             |
| 4            | Veranda      | 3.05              |
| 5            | Dormitor     | 13.95             |
| 6            | Dormitor     | 14.50             |
| 7            | WC           | 2.35              |
| 8            | Bloc sanitar | 4.75              |
| 9            |              |                   |
| Total -ap 88 |              | 79.25             |