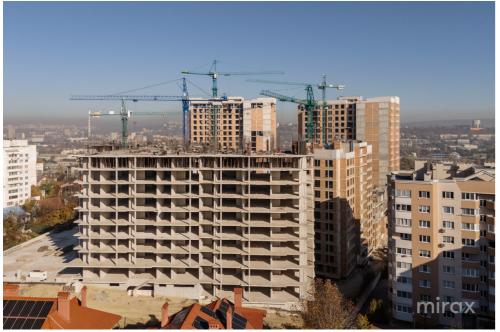

## mirax

Apartment for sale with 3 rooms, located in Botanica district, Dimineții Street.

Construction company: "Sky House."

Total area: 80 sqm.

Layout: hallway, 3 bedrooms, kitchen, 2 bathrooms, 1 balcony.

#### Features:

- Building 1;
- Completion date: Q2, 2025;
- White finish;
- · Autonomous heating;
- High-quality façade;
- Red brick walls;
- Double-glazed windows;
- Panoramic windows;
- Underground parking;
- Modern elevator;
- Children's playground.