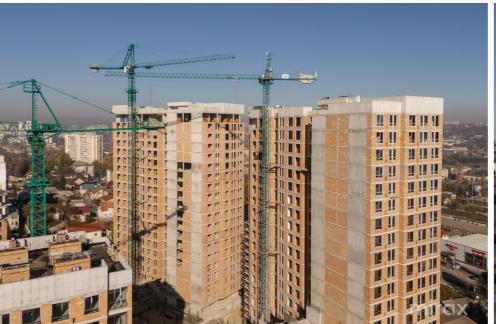

## mirax

Apartment for sale with 3 rooms, located in Botanica district, Dimineții Street.

Construction company: "Sky House."

Total area: 80 sqm.

Layout: hallway, 3 bedrooms, kitchen, 2 bathrooms, 1 balcony.

#### Features:

- Building 1;
- Completion date: Q2, 2025;
- White finish;
- · Autonomous heating;
- High-quality façade;
- Red brick walls;
- Double-glazed windows;
- Panoramic windows;
- Underground parking;
- Modern elevator;
- Children's playground.