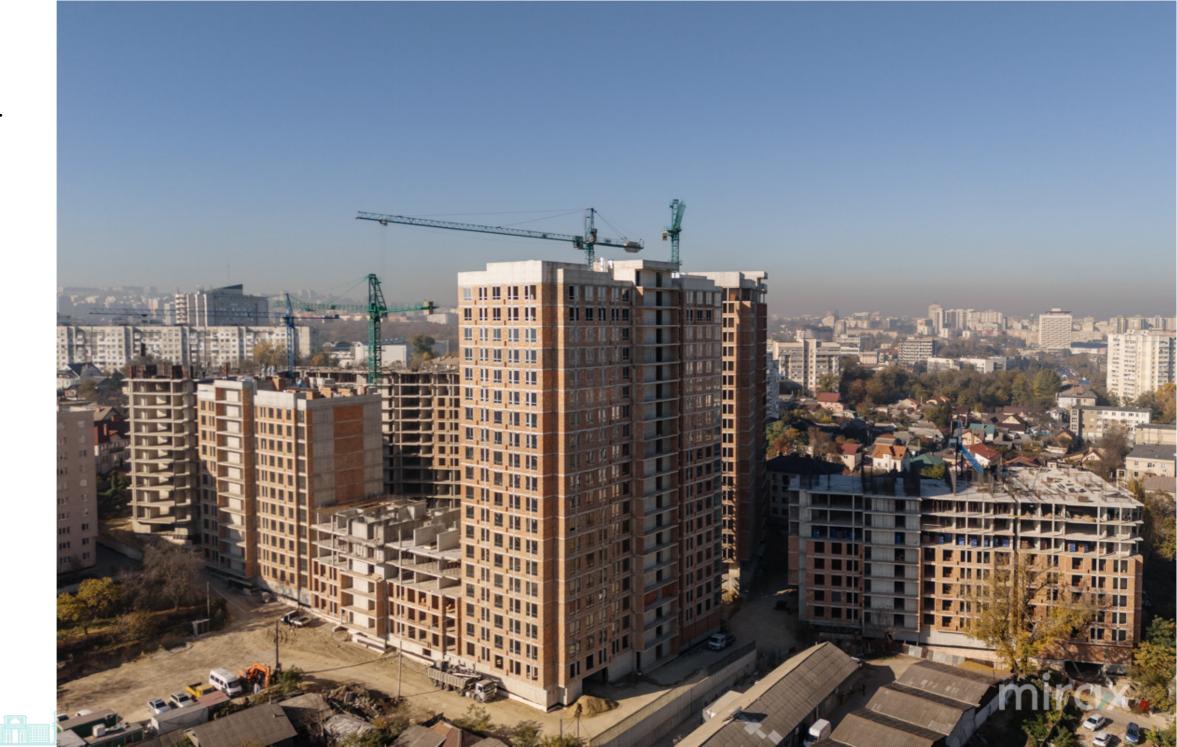

## mirax

Apartment for sale with 3 rooms, located in Botanica district, Dimineții Street.

Construction company: "Sky House."

Total area: 80 sqm.

Layout: hallway, 3 bedrooms, kitchen, 2 bathrooms, 1 balcony.

#### Features:

- Building 1;
- Completion date: Q2, 2025;
- White finish;
- · Autonomous heating;
- High-quality façade;
- Red brick walls;
- Double-glazed windows;
- Panoramic windows;
- Underground parking;
- Modern elevator;
- Children's playground.