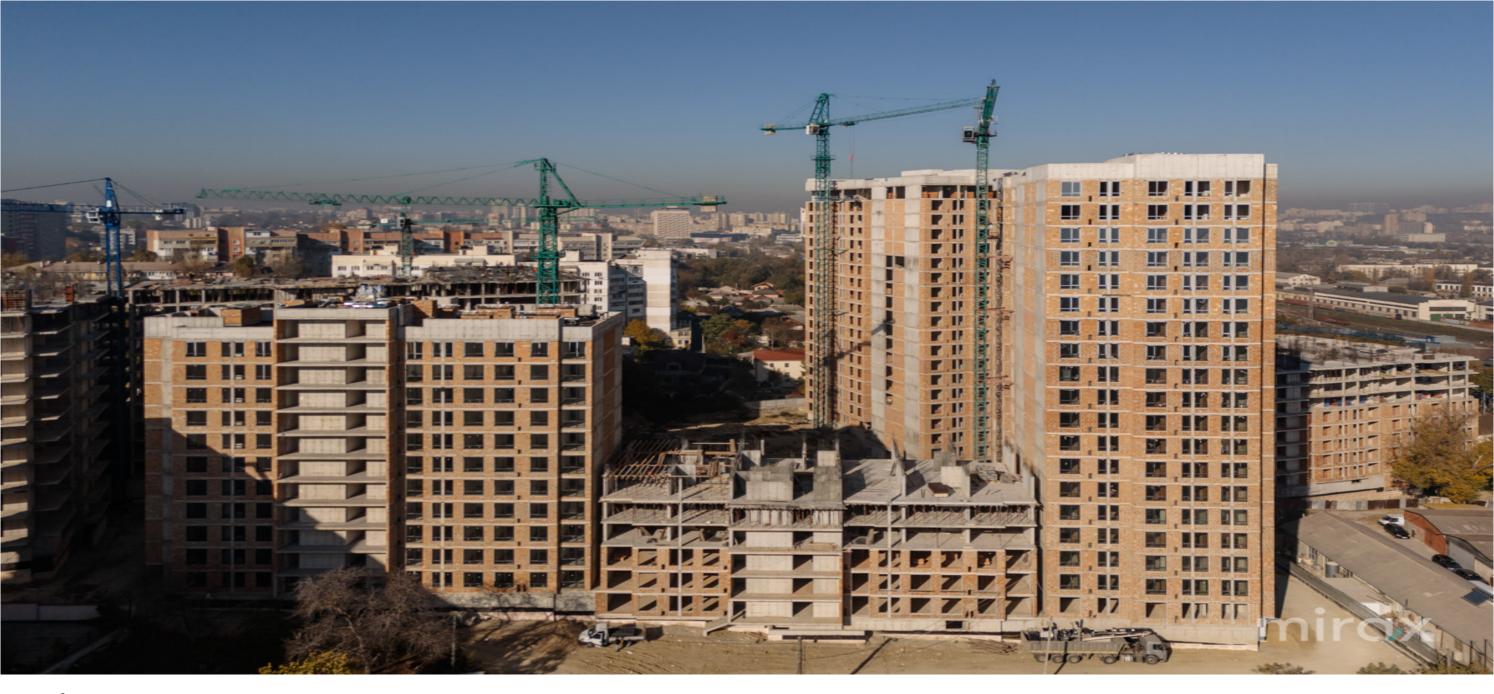

## mirax

Apartment for sale with 3 rooms, located in Botanica district, Dimineții Street.

Construction company: "Sky House."

Total area: 80 sqm.

Layout: hallway, 3 bedrooms, kitchen, 2 bathrooms, 1 balcony.

#### Features:

- Building 1;
- Completion date: Q2, 2025;
- White finish;
- · Autonomous heating;
- High-quality façade;
- Red brick walls;
- Double-glazed windows;
- Panoramic windows;
- Underground parking;
- Modern elevator;
- Children's playground.