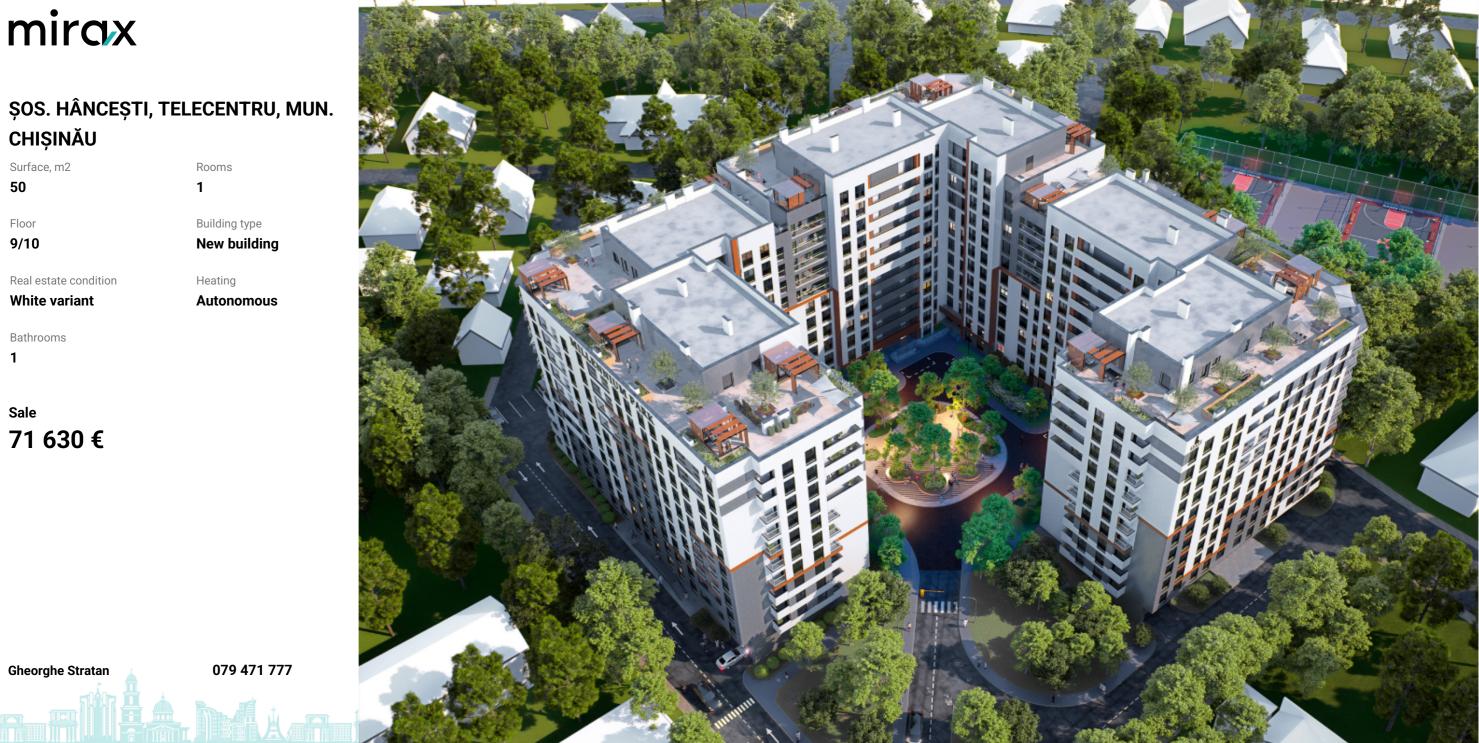

#### ŞOS. HÂNCEŞTI, TELECENTRU, MUN. CHIȘINĂU

| Surface, m2           | Rooms              |
|-----------------------|--------------------|
| 50                    | 1                  |
| Floor                 | Building type      |
| 9/10                  | <b>New buildin</b> |
| Real estate condition | Heating            |
| White variant         | Autonomou          |

Bathrooms 1

Sale 71 630 €

For sale: 1-bedroom apartment with living room, located in Telecentru sector, on Hîncești Road. Braus Millennium Park Residential Complex, developed by "Braus Imobiliare". The apartment is available for installment purchase.