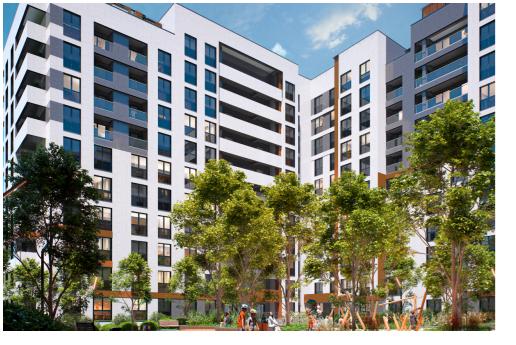

#### ŞOS. HÂNCEŞTI, TELECENTRU, MUN. CHIȘINĂU

| Surface, m2           | Rooms              |
|-----------------------|--------------------|
| 50                    | 1                  |
| Floor                 | Building type      |
| 9/10                  | <b>New buildin</b> |
| Real estate condition | Heating            |
| White variant         | Autonomou          |

Bathrooms 1

Sale 71 630 €

For sale: 1-bedroom apartment with living room, located in Telecentru sector, on Hîncești Road. Braus Millennium Park Residential Complex, developed by "Braus Imobiliare". The apartment is available for installment purchase.