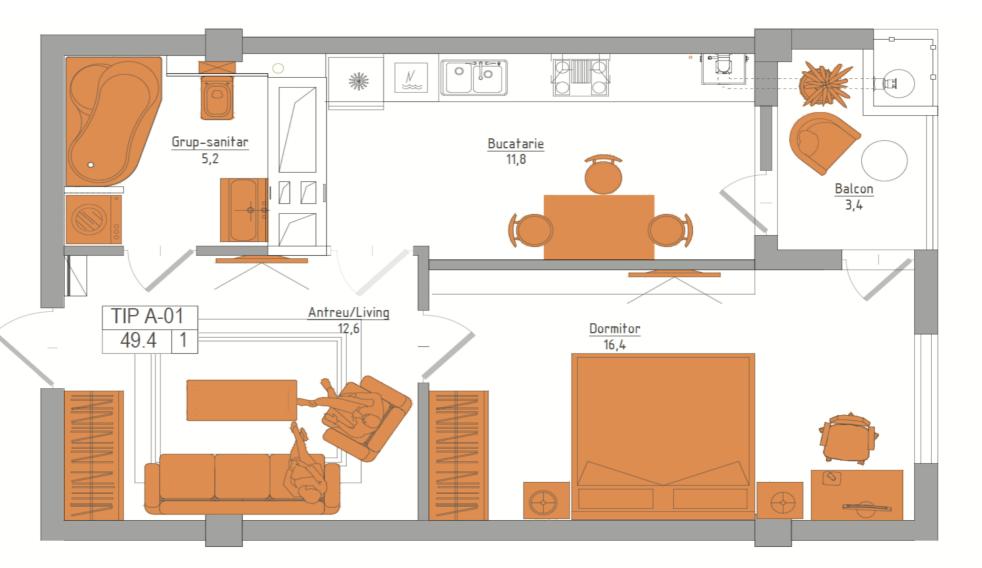

Total area: 49.4 m<sup>2</sup> Layout: bedroom, living room, kitchen, 1 bathroom, 1 balcony.

Features:

- White box finish
- Autonomous heating
- Earthquake-resistant structure (up to 8.0 on the Richter scale)
- High ceiling 3 meters
- Underfloor heating
- Constructed with Brikston red brick for durability and excellent thermal insulation
- Soundproof and energy-efficient windows for maximum comfort
- Ventilated façade with panel cladding

Gheorghe Stratan 079 471 777

> Apartament cu o cameră + living
> Suprafața: 49,4 m2

**Gheorghe Stratan** 

Localizare pe hartă SOS. HÂNCEȘTI, TELECENTRU, MUN. CHIȘINĂU