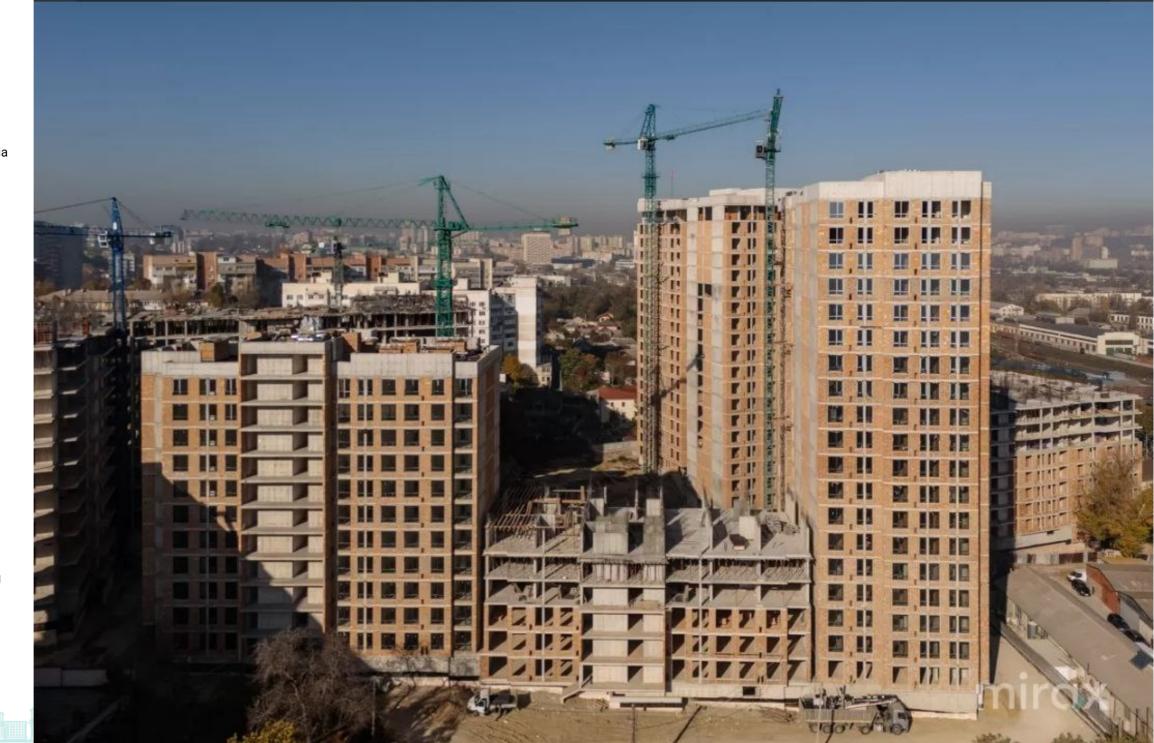

- Block 2
- Commissioning date: Q3 2025
- White finish
- Individual gas heating
- High-quality façade
- Red brick walls
- Energy-efficient double-glazed windows
- Panoramic windows
- Underground parking
- Modern elevator
- Children's playground

Payment in installments available for up to 4 years. Located near: Valea Trandafirilor Park, Jumbo Shopping Center, supermarkets, restaurants, cafes, pharmacie

Elena Pinin 👔 078 093 777

Localizare pe hartă
STREET DIMINEȚII, BOTANICA, MUN. CHIȘINĂU