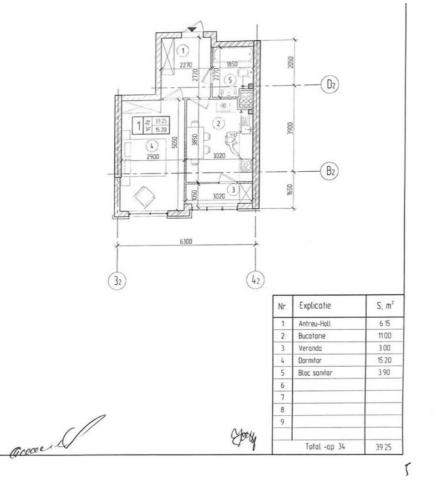

<sup>Sale</sup> 75 480 €

Elena Pinin

One-bedroom apartment for sale, located in Botanica sector, on Dimineții Street.

Total area: 44.5 m<sup>2</sup> Layout: living room, 1 bedroom, kitchen, bathroom, loggia Features:

- Block 2
- Commissioning date: Q3 2025
- White finish
- Individual gas heating
- High-quality façade
- Red brick walls
- Energy-efficient double-glazed windows
- Panoramic windows
- Underground parking
- Modern elevator
- Children's playground