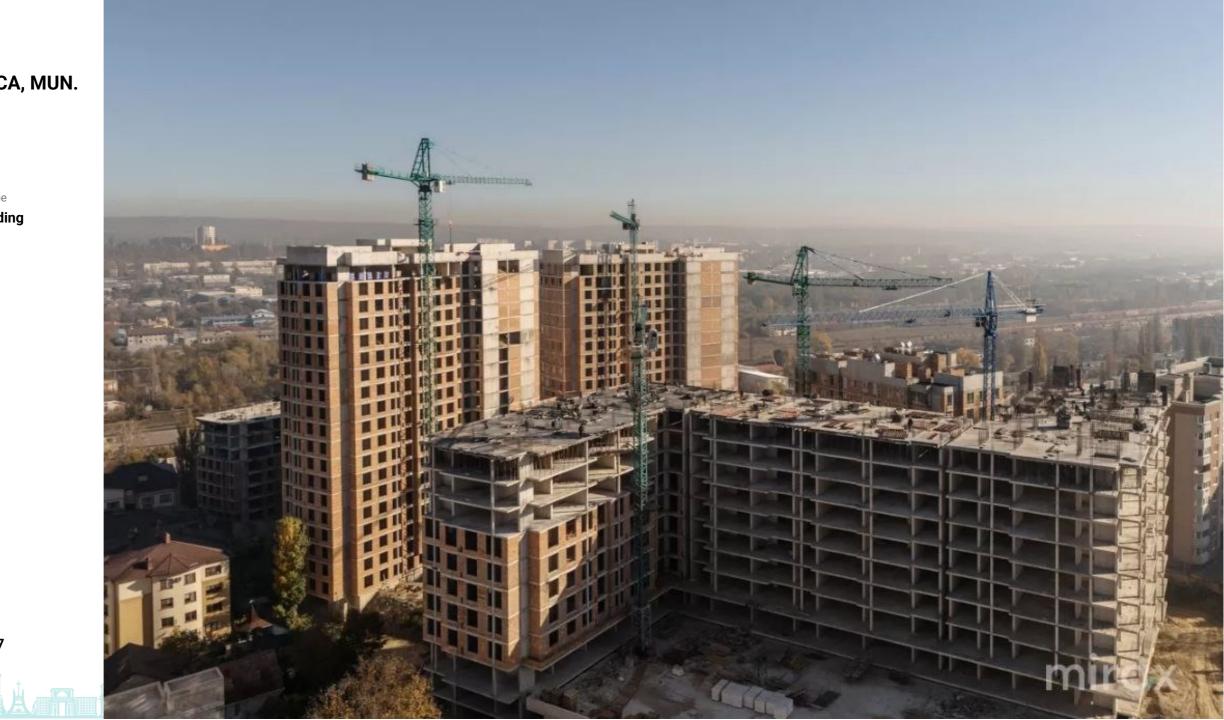

- Block 2
- Commissioning date: Q3 2025
- White finish
- Individual gas heating
- High-quality façade
- Red brick walls
- Energy-efficient double-glazed windows
- Panoramic windows
- Underground parking
- Modern elevator
- Children's playground

Payment in installments available for up to 4 years. Located near: Valea Trandafirilor Park, Jumbo Shopping Center, supermarkets, restaurants, cafes, pharmacie

Elena Pinin 👔 078 093 777

Localizare pe hartă
STREET DIMINEȚII, BOTANICA, MUN. CHIȘINĂU