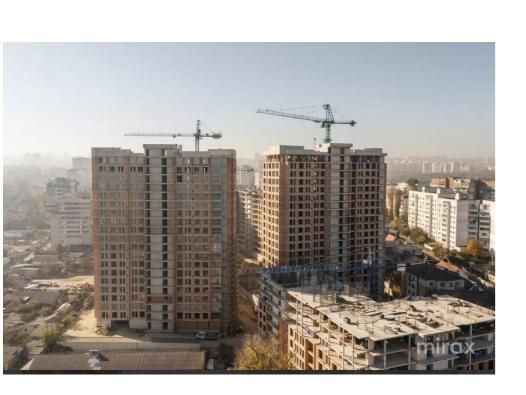

#### STREET DIMINEȚII, BOTANICA, MUN. CHIȘINĂU

078 093 777

| Surface, m2           | Rooms             |
|-----------------------|-------------------|
| <b>44</b>             | <b>1</b>          |
| Floor                 | Building type     |
| <b>5/9</b>            | <b>New buildi</b> |
| Real estate condition | Balconies         |
| White variant         | <b>1</b>          |
| Heating               | Bathrooms         |
| Autonomous            | <b>1</b>          |

<sup>Sale</sup> 75 480 €

Elena Pinin

One-bedroom apartment for sale, located in Botanica sector, on Dimineții Street.

Total area: 44.5 m<sup>2</sup> Layout: living room, 1 bedroom, kitchen, bathroom, loggia Features:

- Block 2
- Commissioning date: Q3 2025
- White finish
- Individual gas heating
- High-quality façade
- Red brick walls
- Energy-efficient double-glazed windows
- Panoramic windows
- Underground parking
- Modern elevator
- Children's playground

street Dimineții, Botanica, mun. Chișinău

Image not found or type unknown