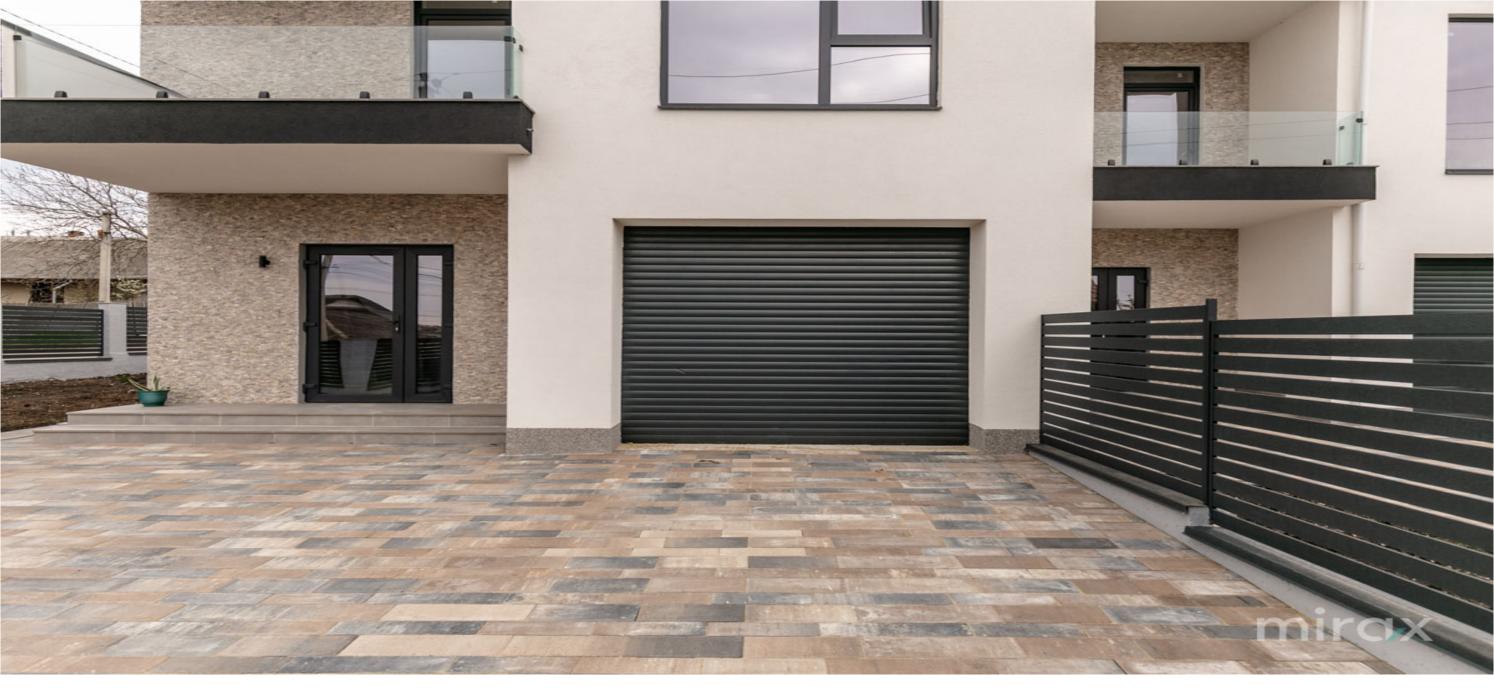

Total area: 140 m<sup>2</sup>

Layout:

Level 1: Living room with kitchen, hallway, bathroom Level 2: 3 bedrooms, 2 bathrooms, terrace Features:

- Delivered in white finish
- Built from Brixton red brick
- Parking for 2–3 cars
- Garage with direct access to the house
- Terrace
- Convenient location
- Landscaped yard
- Autonomous heating system
- Asphalted road access
- Quiet neighborhood