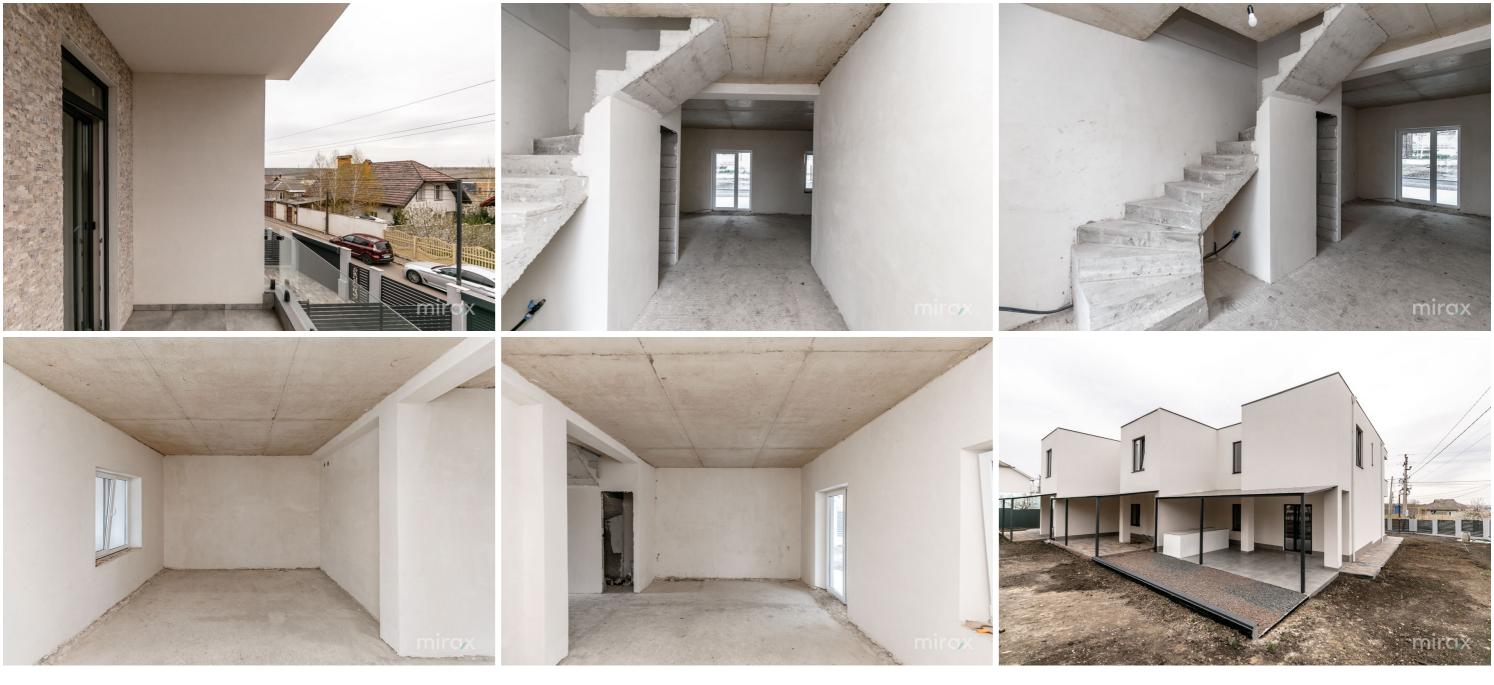

Total area: 140 m<sup>2</sup>

Layout:

Level 1: Living room with kitchen, hallway, bathroom Level 2: 3 bedrooms, 2 bathrooms, terrace Features:

- Delivered in white finish
- Built from Brixton red brick
- Parking for 2–3 cars
- Garage with direct access to the house
- Terrace
- Convenient location
- Landscaped yard
- Autonomous heating system
- Asphalted road access
- Quiet neighborhood

Close to shops, school, kindergarten, and the town center.

Eugeniu Mereacre 👔 079 293 777

Localizare pe hartă
STREET CODRU, IALOVENI, MUN. CHIȘINĂU

street Codru, Ialoveni, mun. Chișinău

Image not found or type unknown