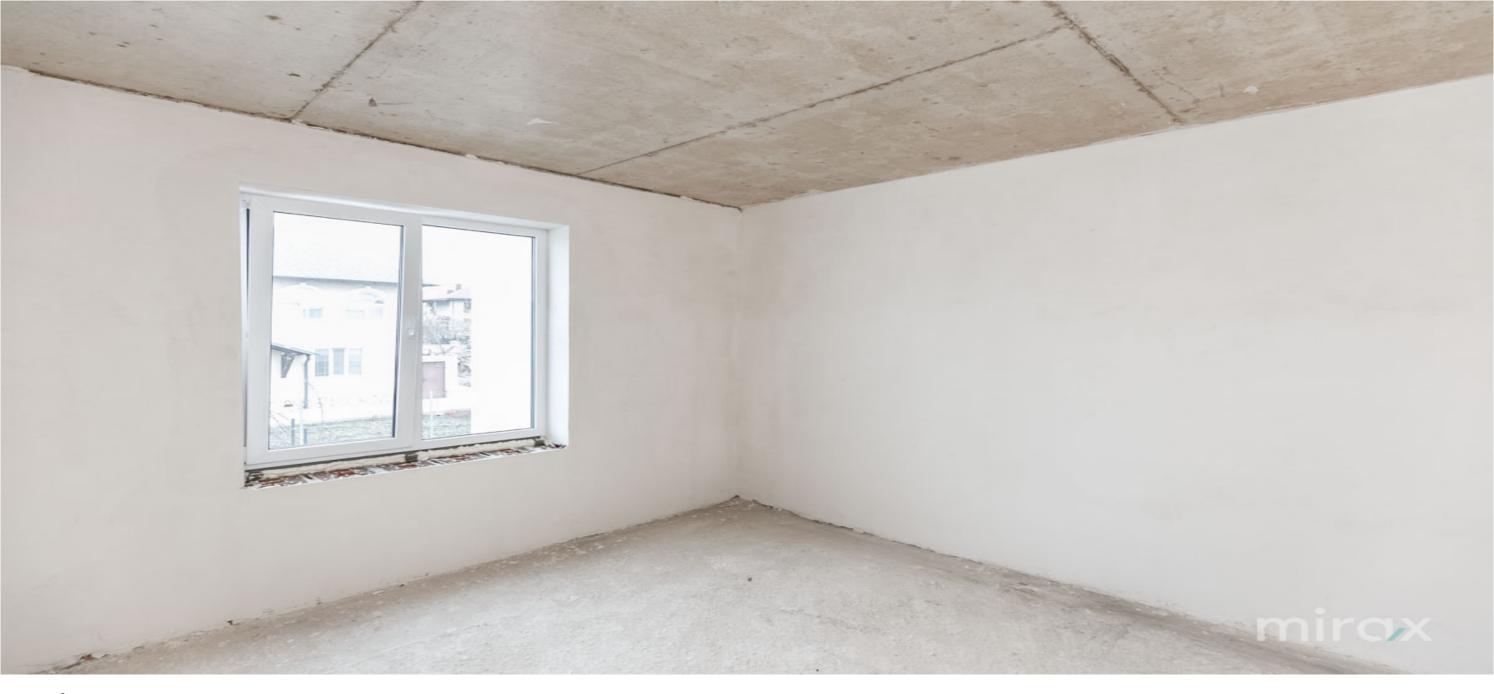

Total area: 140 m<sup>2</sup>

Layout:

Level 1: Living room with kitchen, hallway, bathroom Level 2: 3 bedrooms, 2 bathrooms, terrace Features:

- Delivered in white finish
- Built from Brixton red brick
- Parking for 2–3 cars
- Garage with direct access to the house
- Terrace
- Convenient location
- Landscaped yard
- Autonomous heating system
- Asphalted road access
- Quiet neighborhood