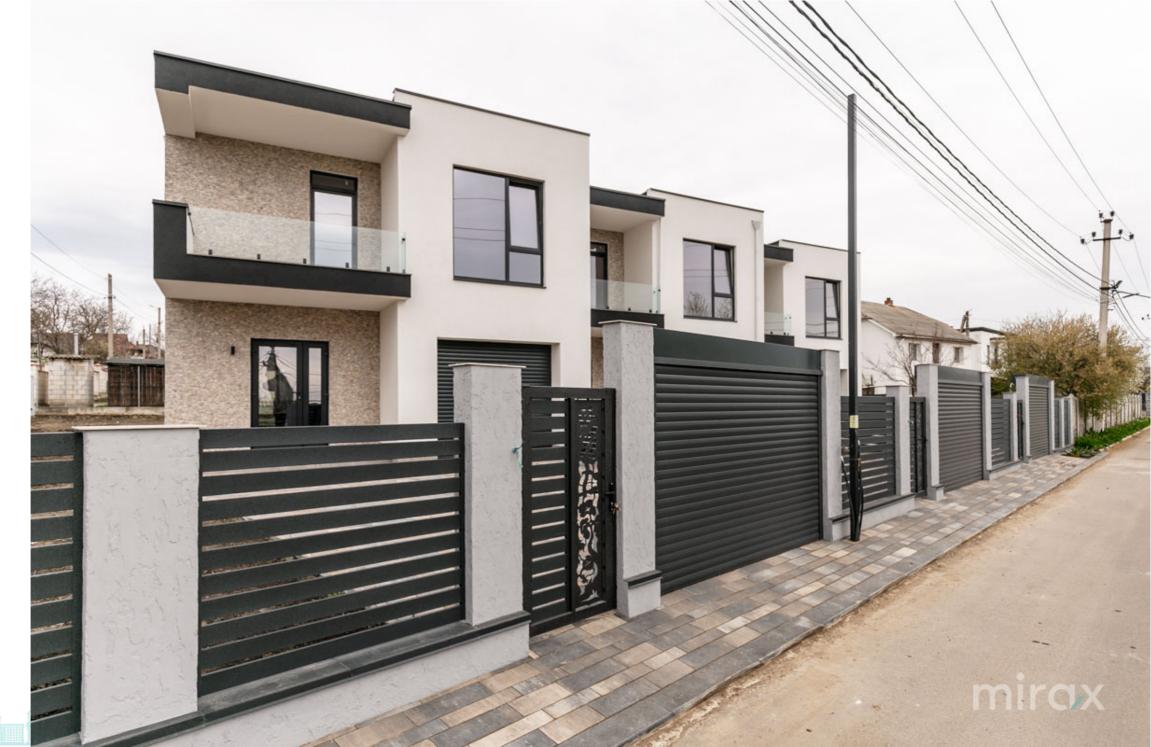

PlumbingSewerageGasificationWith plumbingWith sewerageWith gasification

079 293 777

<sup>Sale</sup> 165 000 €

Eugeniu Mereacre

House for sale – Duplex type, located on Codru Street, laloveni.

Land area: 3 ares

Total area: 140 m<sup>2</sup>

Layout:

Level 1: Living room with kitchen, hallway, bathroom Level 2: 3 bedrooms, 2 bathrooms, terrace Features:

- Delivered in white finish
- Built from Brixton red brick
- Parking for 2–3 cars
- Garage with direct access to the house
- Terrace
- Convenient location
- Landscaped yard
- Autonomous heating system
- Asphalted road access
- Quiet neighborhood