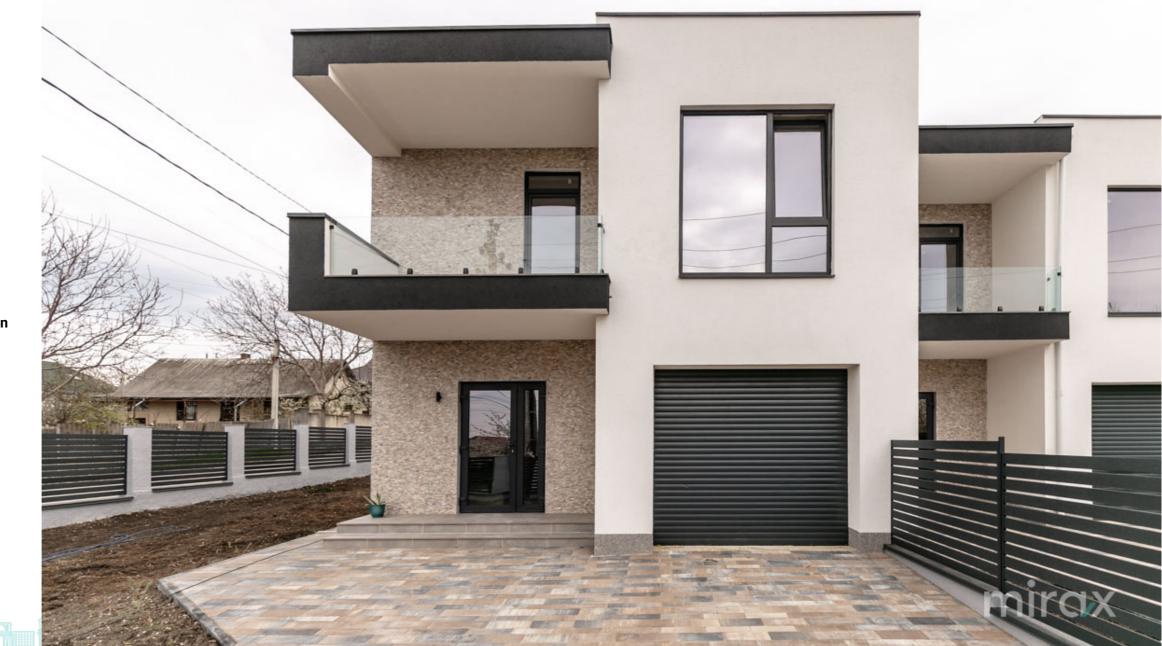

PlumbingSewerageGasificationWith plumbingWith sewerageWith gasification

079 293 777

<sup>Sale</sup> 165 000 €

Eugeniu Mereacre

House for sale – Duplex type, located on Codru Street, laloveni.

Land area: 3 ares

Total area: 140 m<sup>2</sup>

Layout:

Level 1: Living room with kitchen, hallway, bathroom Level 2: 3 bedrooms, 2 bathrooms, terrace Features:

- Delivered in white finish
- Built from Brixton red brick
- Parking for 2–3 cars
- Garage with direct access to the house
- Terrace
- Convenient location
- Landscaped yard
- Autonomous heating system
- Asphalted road access
- Quiet neighborhood