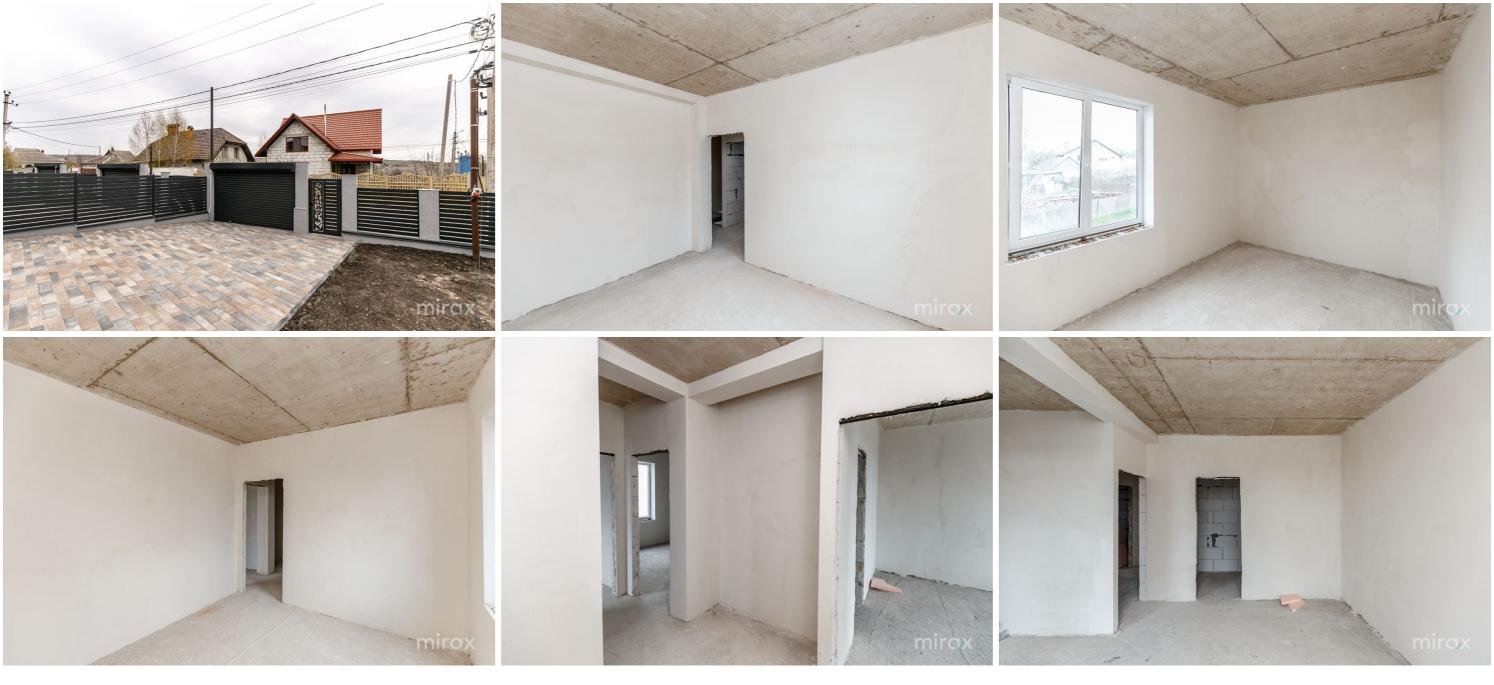

Total area: 140 m<sup>2</sup>

Layout:

Level 1: Living room with kitchen, hallway, bathroom Level 2: 3 bedrooms, 2 bathrooms, terrace Features:

- Delivered in white finish
- Built from Brixton red brick
- Parking for 2–3 cars
- Garage with direct access to the house
- Terrace
- Convenient location
- Landscaped yard
- Autonomous heating system
- Asphalted road access
- Quiet neighborhood

Close to shops, school, kindergarten, and the town center.

Eugeniu Mereacre 👔 079 293 777

Localizare pe hartă
STREET CODRU, IALOVENI, MUN. CHIȘINĂU

street Codru, Ialoveni, mun. Chișinău

Image not found or type unknown