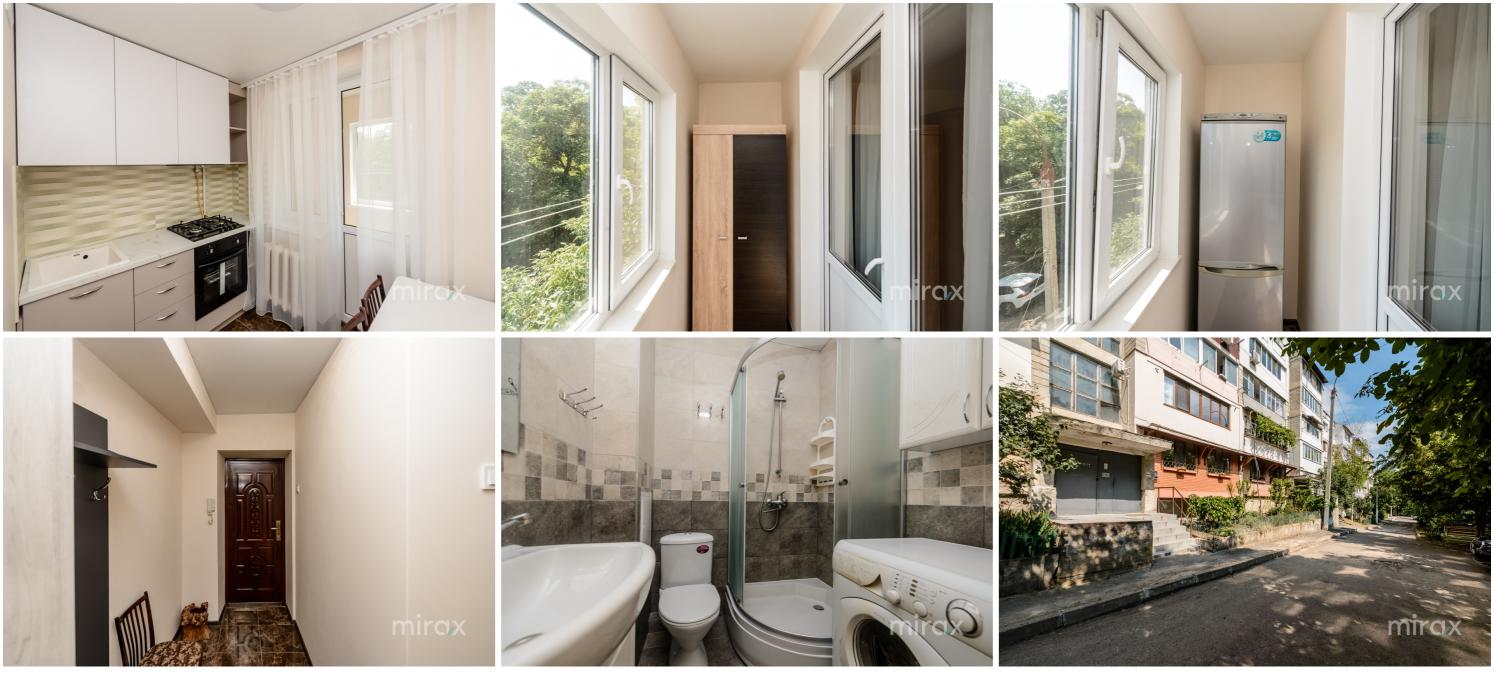

2

Sale

74 900 €

Elena Pinin

2-room apartment for sale in the Telecentru sector, on Gheorghe Asachi Street.

Total area: 35.2 sq.m.

Layout: entrance hall, 1 room, bathroom, kitchen, enclosed balcony.

#### Features:

- Built from cotilet blocks
- Series 102
- Furnished
- Euro renovation
- Air conditioning
- Double-glazed windows
- Security entrance door
- High-quality household appliances
- Children's playground