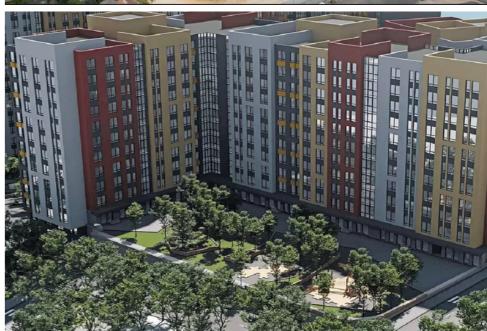

## mirax

One-Room Apartment for Sale – Botanica Sector,

Dimineții Street

Developer: Sky House

Total Area: 37 m<sup>2</sup>

Layout:

Entrance hall, bedroom, kitchen, bathroom, and loggia.

Features:

• Completion date: 2025

• Delivered in white box finish

Autonomous heating system

High-quality façade

Red brick walls

• Panoramic double-glazed windows

Underground parking

Modern elevator