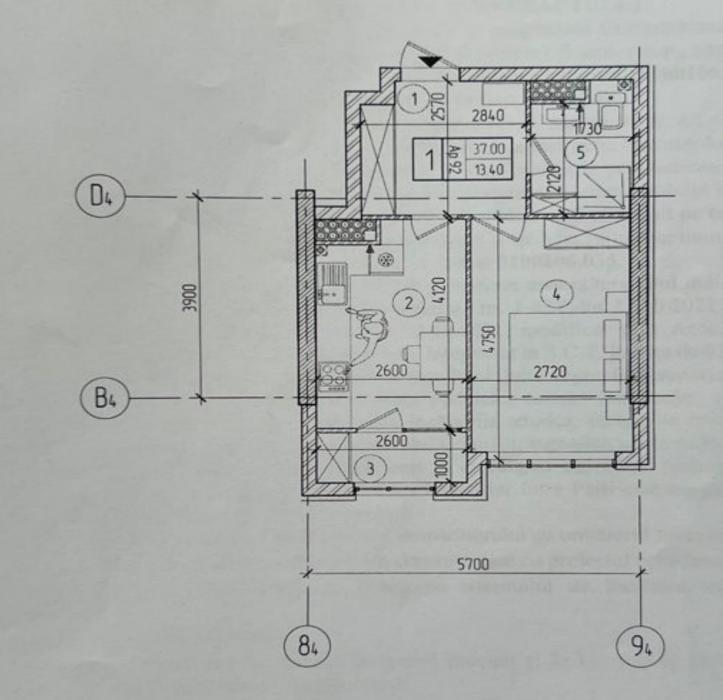

## STR. DIMINEȚII, BOTANICA, CHIȘINĂU

Surface, m2

Rooms

37

Building type

Floor **8/9** 

New building

Real estate condition

## mirax

One-Room Apartment for Sale – Botanica Sector,

Dimineții Street

Developer: Sky House

Total Area: 37 m<sup>2</sup>

Layout:

Entrance hall, bedroom, kitchen, bathroom, and loggia.

Features: