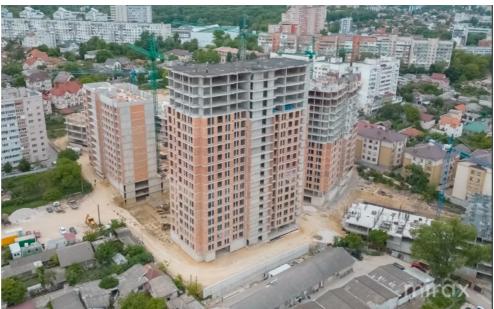

## mirax

One-Room Apartment for Sale – Botanica Sector,

Dimineții Street

Developer: Sky House

Total Area: 37 m<sup>2</sup>

Layout:

Entrance hall, bedroom, kitchen, bathroom, and loggia.

Features:

• Completion date: 2025

• Delivered in white box finish

Autonomous heating system

High-quality façade

Red brick walls

• Panoramic double-glazed windows

Underground parking

Modern elevator