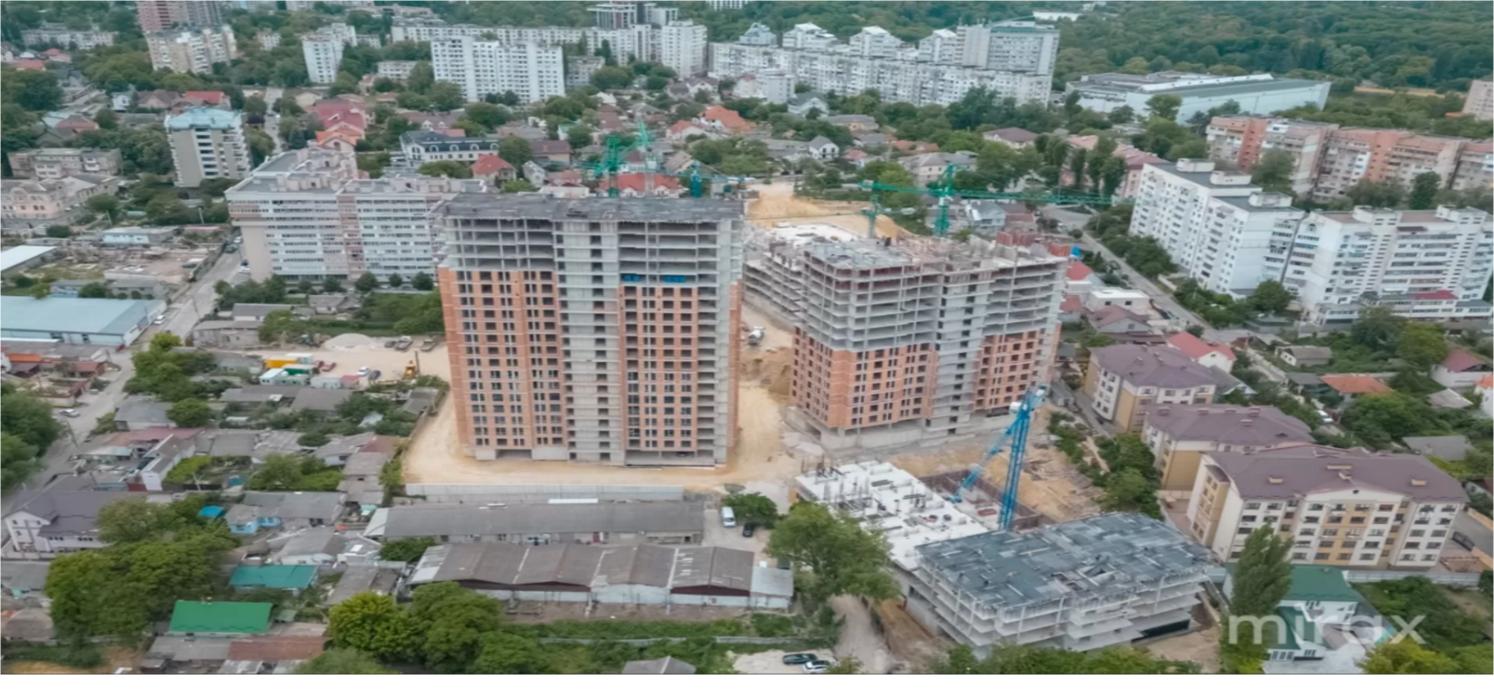

• Children's playground

Location Advantages:

Located near Valea Trandafirilor Park, Jumbo Shopping Center, supermarkets, restaurants and cafes, pharmacies, banks, and more.

Easy access to public transportation.