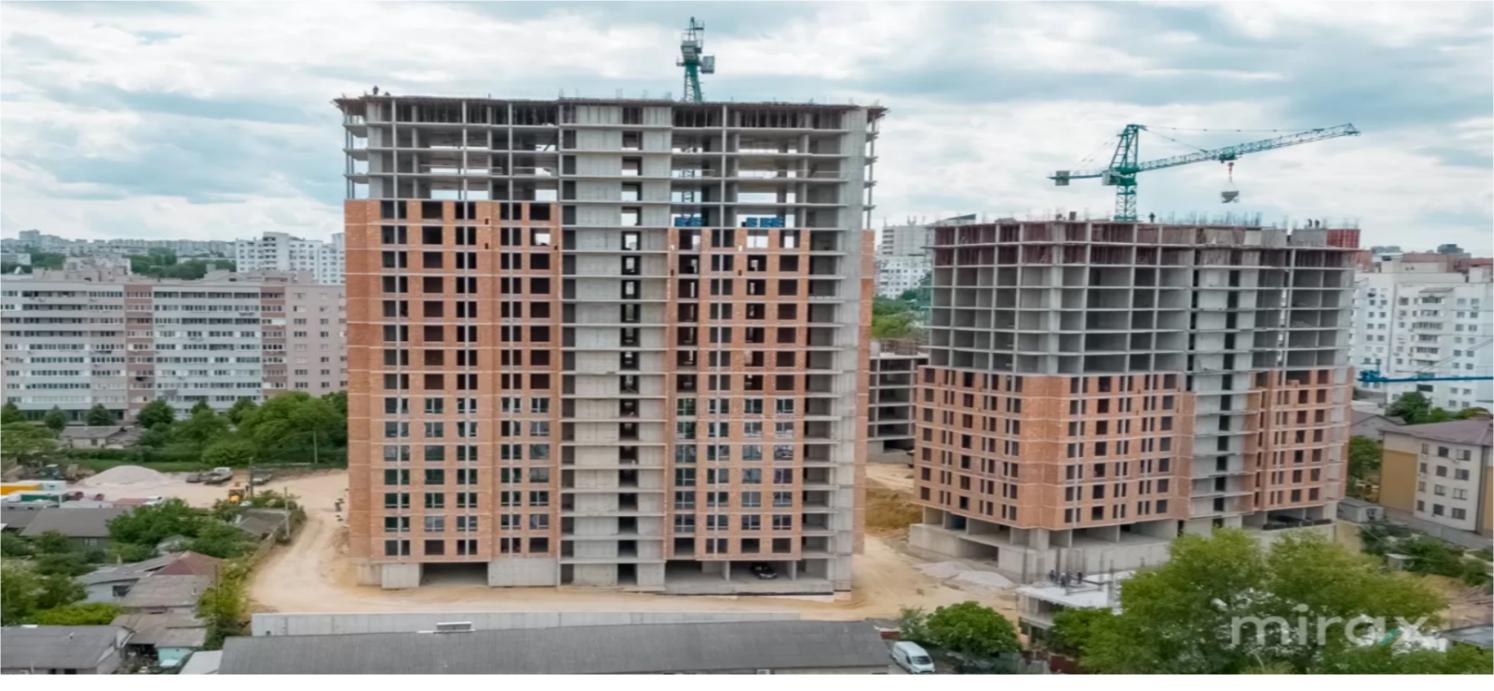

## STR. DIMINEȚII, BOTANICA, CHIȘINĂU

Surface, m2

Rooms

37

Building type

Floor **8/9** 

New building

Real estate condition

## mirax

One-Room Apartment for Sale – Botanica Sector,

Dimineții Street

Developer: Sky House

Total Area: 37 m<sup>2</sup>

Layout:

Entrance hall, bedroom, kitchen, bathroom, and loggia.

Features:

• Completion date: 2025

• Delivered in white box finish

Autonomous heating system

High-quality façade

Red brick walls

• Panoramic double-glazed windows

Underground parking

Modern elevator