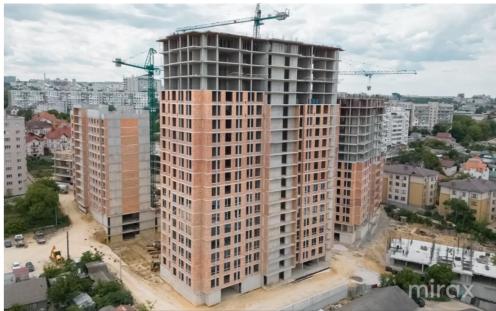

## mirax

One-Room Apartment for Sale – Botanica Sector,

Dimineții Street

Developer: Sky House

Total Area: 37 m<sup>2</sup>

Layout:

Entrance hall, bedroom, kitchen, bathroom, and loggia.

Features:

• Completion date: 2025

• Delivered in white box finish

Autonomous heating system

High-quality façade

Red brick walls

• Panoramic double-glazed windows

Underground parking

Modern elevator