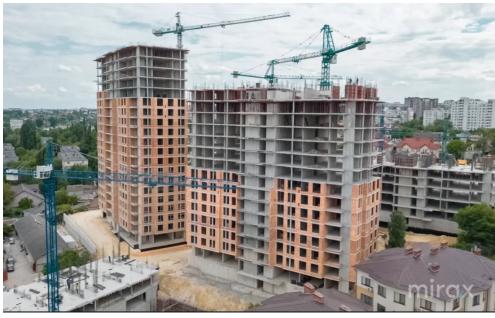

## mirax

One-Room Apartment for Sale – Botanica Sector,

Dimineții Street

Developer: Sky House

Total Area: 37 m<sup>2</sup>

Layout:

Entrance hall, bedroom, kitchen, bathroom, and loggia.

Features:

• Completion date: 2025

• Delivered in white box finish

Autonomous heating system

High-quality façade

Red brick walls

• Panoramic double-glazed windows

Underground parking

Modern elevator