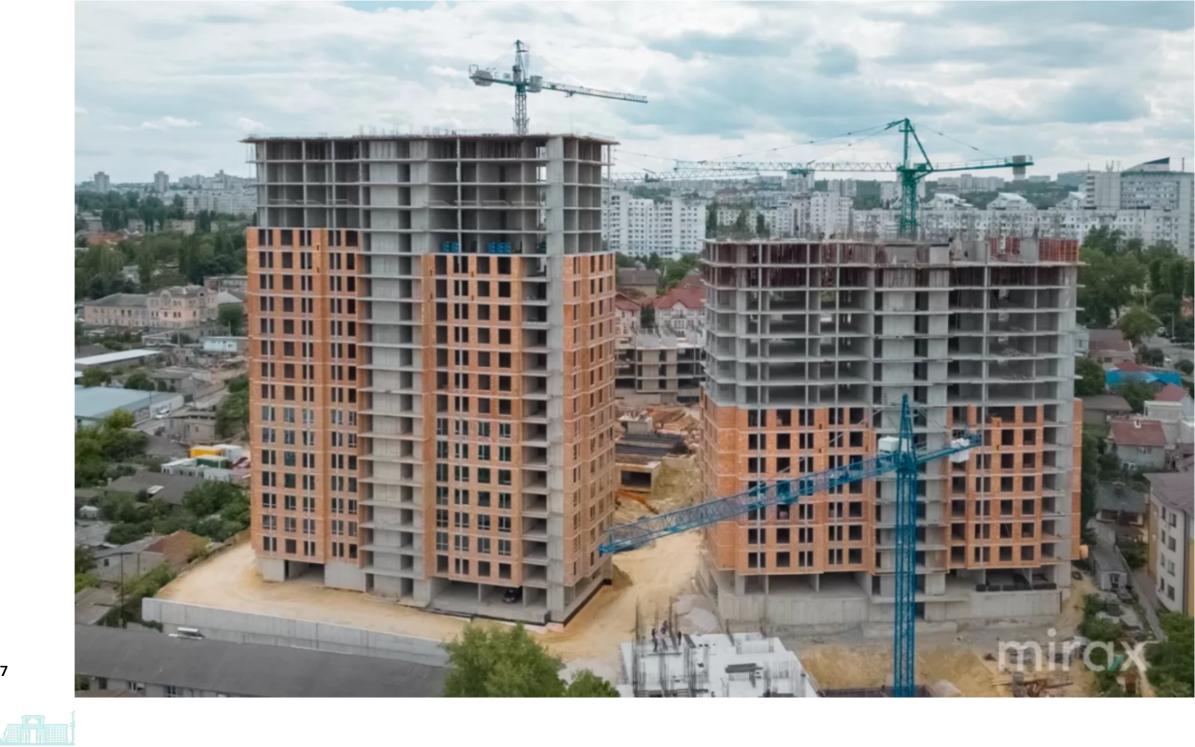

## STR. DIMINEȚII, BOTANICA, CHIȘINĂU

Surface, m2

Rooms

37

Building type

Floor **8/9** 

New building

Real estate condition

## mirax

One-Room Apartment for Sale – Botanica Sector,

Dimineții Street

Developer: Sky House

Total Area: 37 m<sup>2</sup>

Layout:

Entrance hall, bedroom, kitchen, bathroom, and loggia.

Features:

• Completion date: 2025

• Delivered in white box finish

Autonomous heating system

High-quality façade

Red brick walls

• Panoramic double-glazed windows

Underground parking

Modern elevator