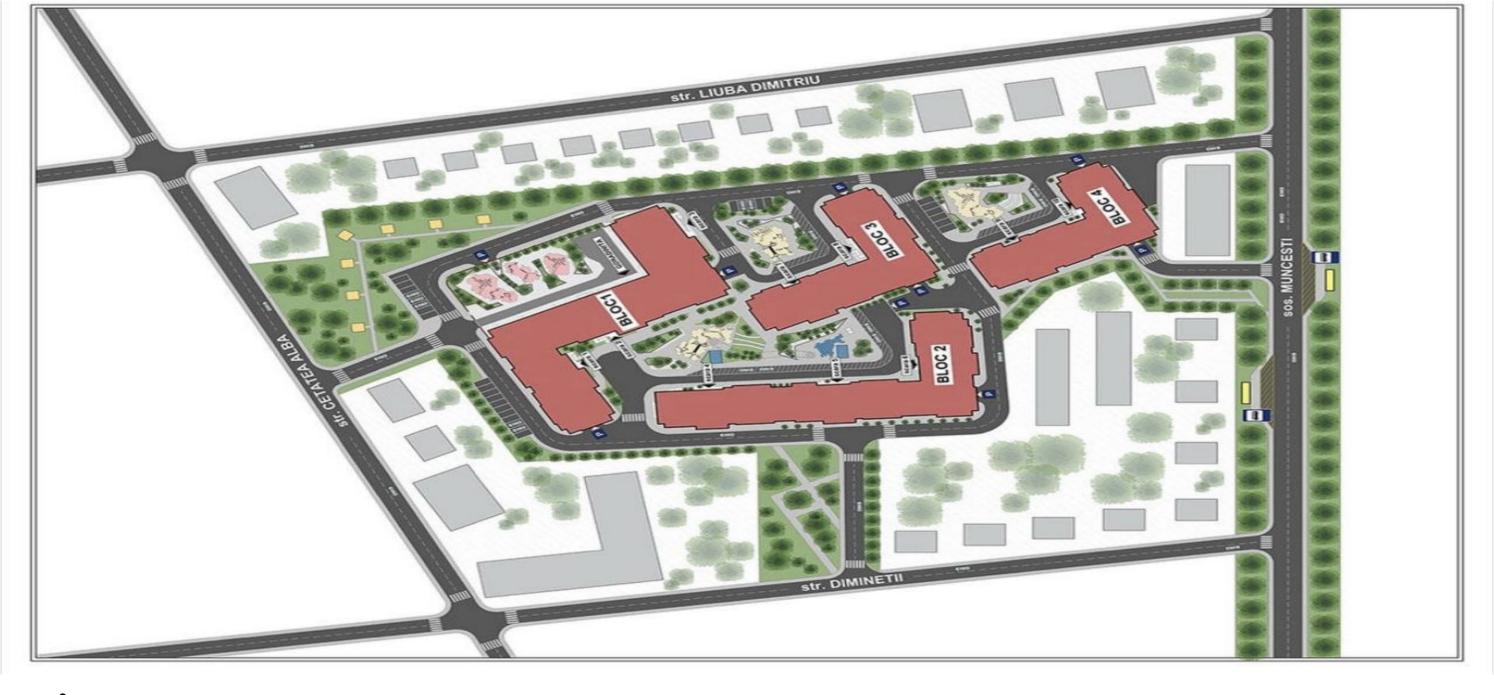

Features:

- Building 4 in the complex
- Commissioning planned for 2026
- White (unfinished) version
- Autonomous heating
- High-quality facade
- Walls made of red brick
- Double-glazed windows
- Panoramic windows
- Underground parking
- Modern elevator
- Children's playground

Nearby: Valea Trandafirilor Park, Jumbo Shopping Center, supermarkets, restaurants and cafes,

Adriana Ivanova 076577711

Localizare pe hartă STR. DIMINEȚII, BOTANICA, MUN. CHIȘINĂU

str. Dimineții, Botanica, mun. Chișinău