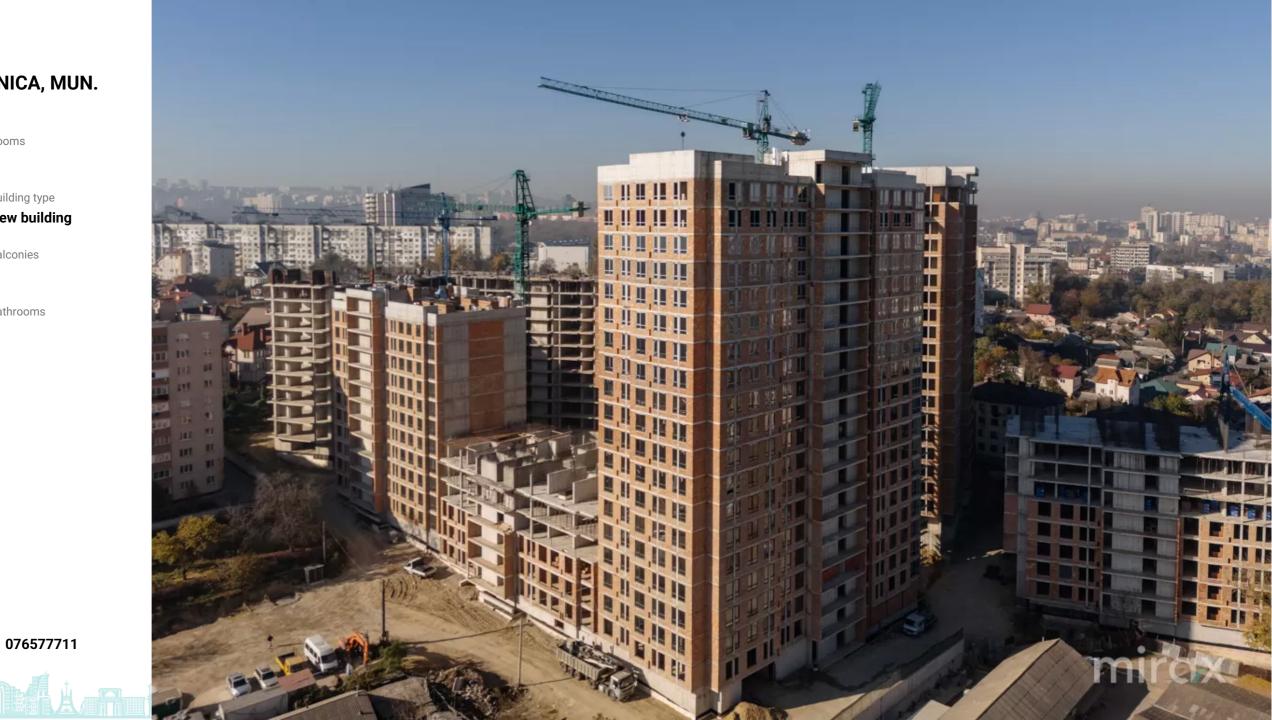

## mirax

Two-bedroom apartment for sale, located in the Botanica sector, on Dimineții Street. Construction company: "Sky House."

Total area: 61.2 sq.m

Layout: entrance hall, 2 bedrooms, kitchen, bathroom, balcony.

Features:

- Building 4 in the complex
- Commissioning planned for 2026
- White (unfinished) version
- Autonomous heating
- High-quality facade
- Walls made of red brick
- Double-glazed windows
- Panoramic windows
- Underground parking
- Modern elevator
- Children's playground