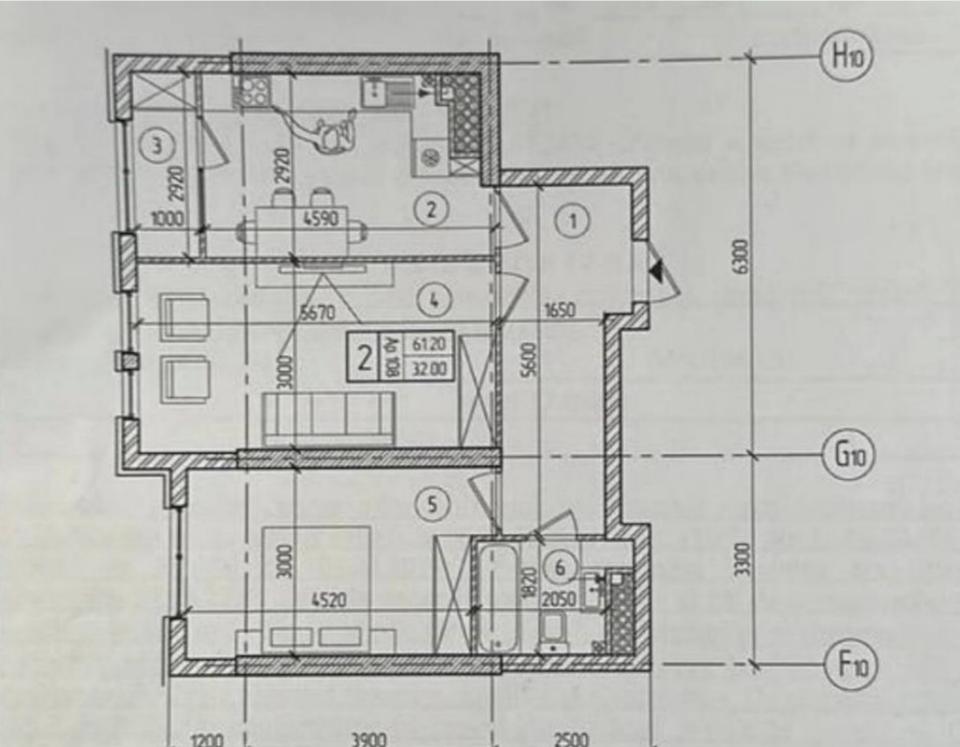

## STR. DIMINEȚII, BOTANICA, MUN. CHIȘINĂU

| Surface, m2           | Rooms             |
|-----------------------|-------------------|
| 61                    | <b>2</b>          |
| Floor                 | Building type     |
| <b>13/20</b>          | <b>New buildi</b> |
| Real estate condition | Balconies         |
| White variant         | 1                 |
| Heating               | Bathrooms         |
| Autonomous            | <b>1</b>          |

## mirax

Two-bedroom apartment for sale, located in the Botanica sector, on Dimineții Street. Construction company: "Sky House."

Total area: 61.2 sq.m

Layout: entrance hall, 2 bedrooms, kitchen, bathroom, balcony.