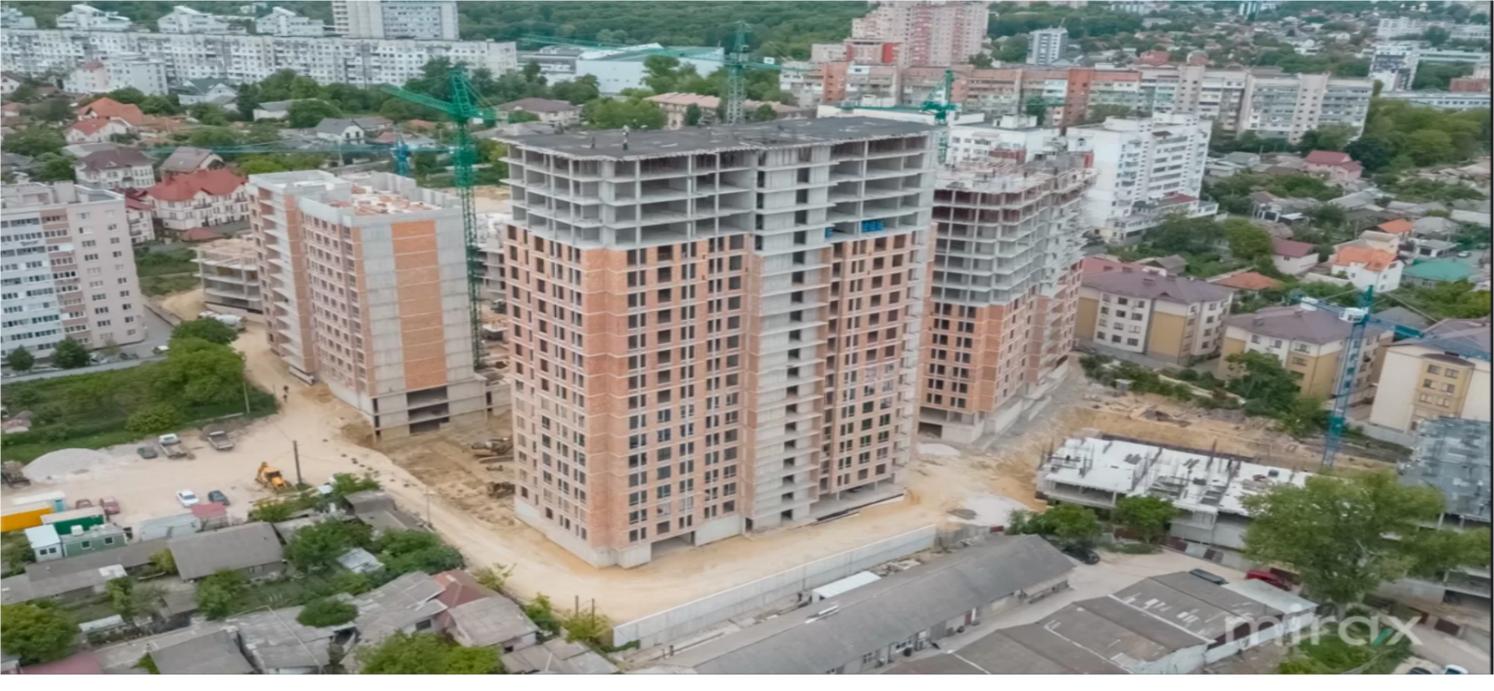

## STREET DIMINEȚII, BOTANICA, CHIȘINĂU

Surface, m2 Rooms

53 2

Floor Building type
9/18 New building

Real estate condition Balconies

White variant

Heating Bathrooms

Autonomous

## mirax

2-room apartment for sale, located in Botanica sector, Dimineții Street.

Construction company: Sky House.

Total area: 52.85 m²

Layout: entrance hall, 2 bedrooms, kitchen, bathroom,

loggia