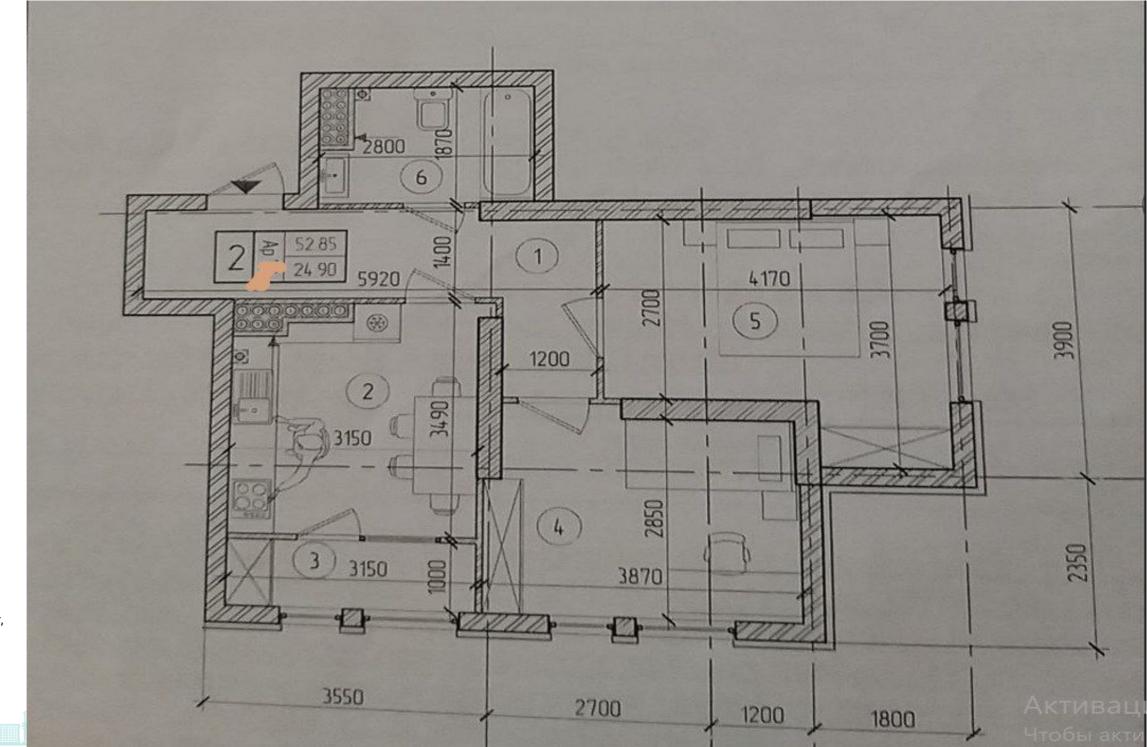

## mirax

2-room apartment for sale, located in Botanica sector, Dimineții Street.

Construction company: Sky House.

Total area: 52.85 m²

Layout: entrance hall, 2 bedrooms, kitchen, bathroom,

loggia

## Features:

- White finish
- Autonomous heating
- High-quality façade
- Red brick walls
- Thermopane windows
- Panoramic windows
- Underground parking
- Modern elevator
- Children's playground

Installment payment available: