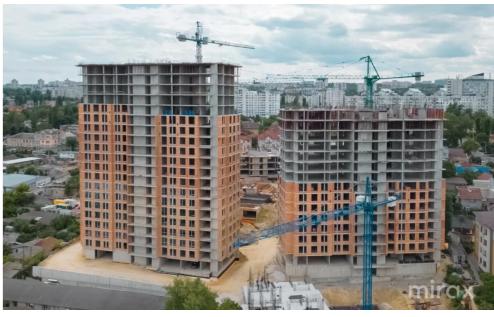

## STREET DIMINEȚII, BOTANICA, CHIȘINĂU

Surface, m2 Rooms

53 2

Floor Building type
9/18 New building

Real estate condition Balconies

White variant

Heating Bathrooms

Autonomous

## mirax

2-room apartment for sale, located in Botanica sector, Dimineții Street.

Construction company: Sky House.

Total area: 52.85 m²

Layout: entrance hall, 2 bedrooms, kitchen, bathroom,

loggia

## Features:

- White finish
- Autonomous heating
- High-quality façade
- Red brick walls
- Thermopane windows
- Panoramic windows
- Underground parking
- Modern elevator
- Children's playground

Installment payment available: