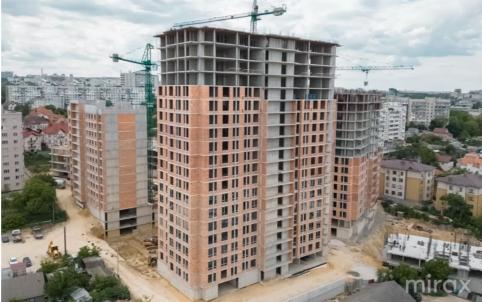

## STREET DIMINEȚII, BOTANICA, CHIȘINĂU

Surface, m2 Rooms

53 2

Floor Building type
9/18 New building

Real estate condition Balconies

White variant

Heating Bathrooms

Autonomous

## mirax

2-room apartment for sale, located in Botanica sector, Dimineții Street.

Construction company: Sky House.

Total area: 52.85 m²

Layout: entrance hall, 2 bedrooms, kitchen, bathroom,

loggia

## Features:

- White finish
- Autonomous heating
- High-quality façade
- Red brick walls
- Thermopane windows
- Panoramic windows
- Underground parking
- Modern elevator
- Children's playground

Installment payment available: