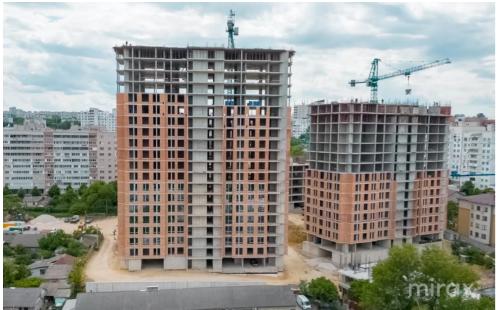

## STREET DIMINEȚII, BOTANICA, CHIȘINĂU

Surface, m2 Rooms

53 2

Floor Building type
9/18 New building

Real estate condition Balconies

White variant

Heating Bathrooms

Autonomous

## mirax

2-room apartment for sale, located in Botanica sector, Dimineții Street.

Construction company: Sky House.

Total area: 52.85 m²

Layout: entrance hall, 2 bedrooms, kitchen, bathroom,

loggia

## Features:

- White finish
- Autonomous heating
- High-quality façade
- Red brick walls
- Thermopane windows
- Panoramic windows
- Underground parking
- Modern elevator
- Children's playground

Installment payment available: