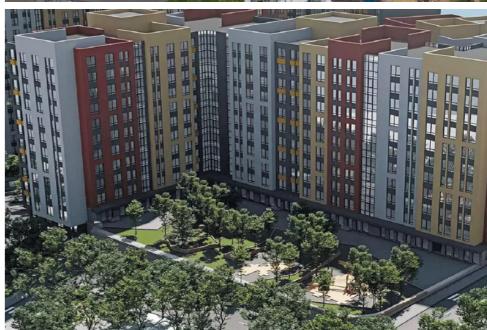

## STREET DIMINEȚII, BOTANICA, CHIȘINĂU

Surface, m2 Rooms

53 2

Floor Building type
9/18 New building

Real estate condition Balconies

White variant

Heating Bathrooms

Autonomous

## mirax

2-room apartment for sale, located in Botanica sector, Dimineții Street.

Construction company: Sky House.

Total area: 52.85 m²

Layout: entrance hall, 2 bedrooms, kitchen, bathroom,

loggia