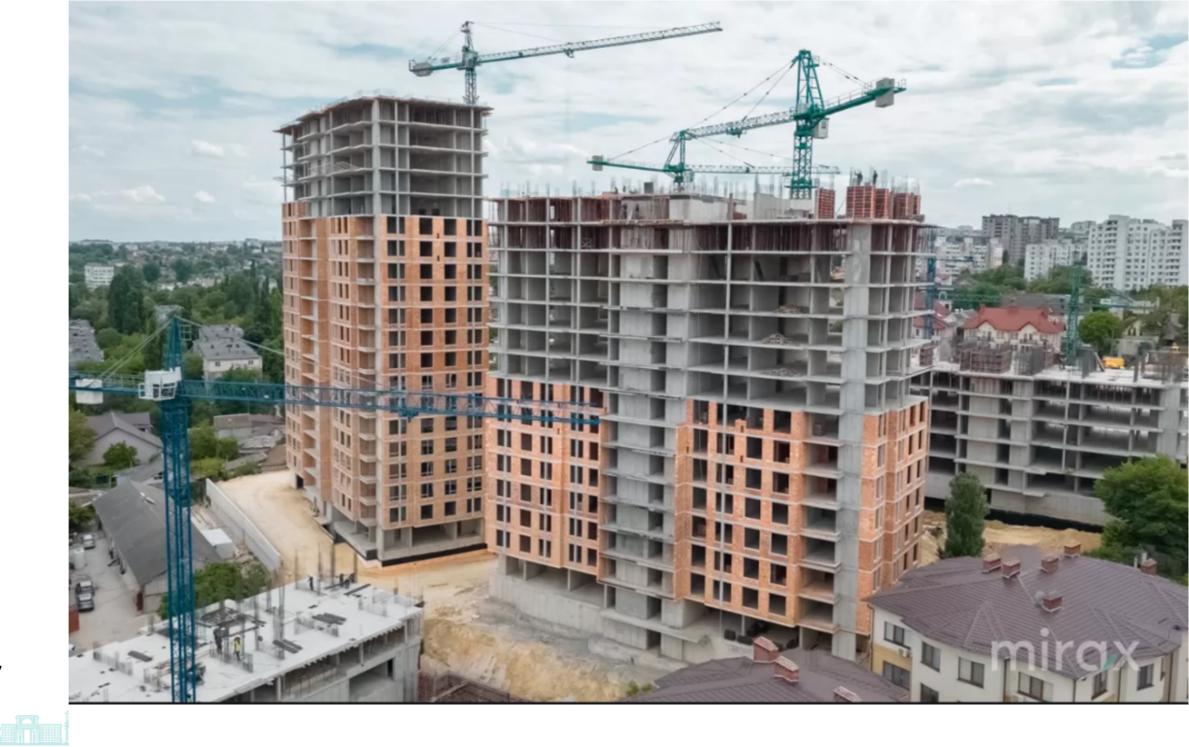

## STREET DIMINEȚII, BOTANICA, CHIȘINĂU

Surface, m2 Rooms

53 2

Floor Building type
9/18 New building

Real estate condition Balconies

White variant

Heating Bathrooms

Autonomous

## mirax

2-room apartment for sale, located in Botanica sector, Dimineții Street.

Construction company: Sky House.

Total area: 52.85 m²

Layout: entrance hall, 2 bedrooms, kitchen, bathroom,

loggia