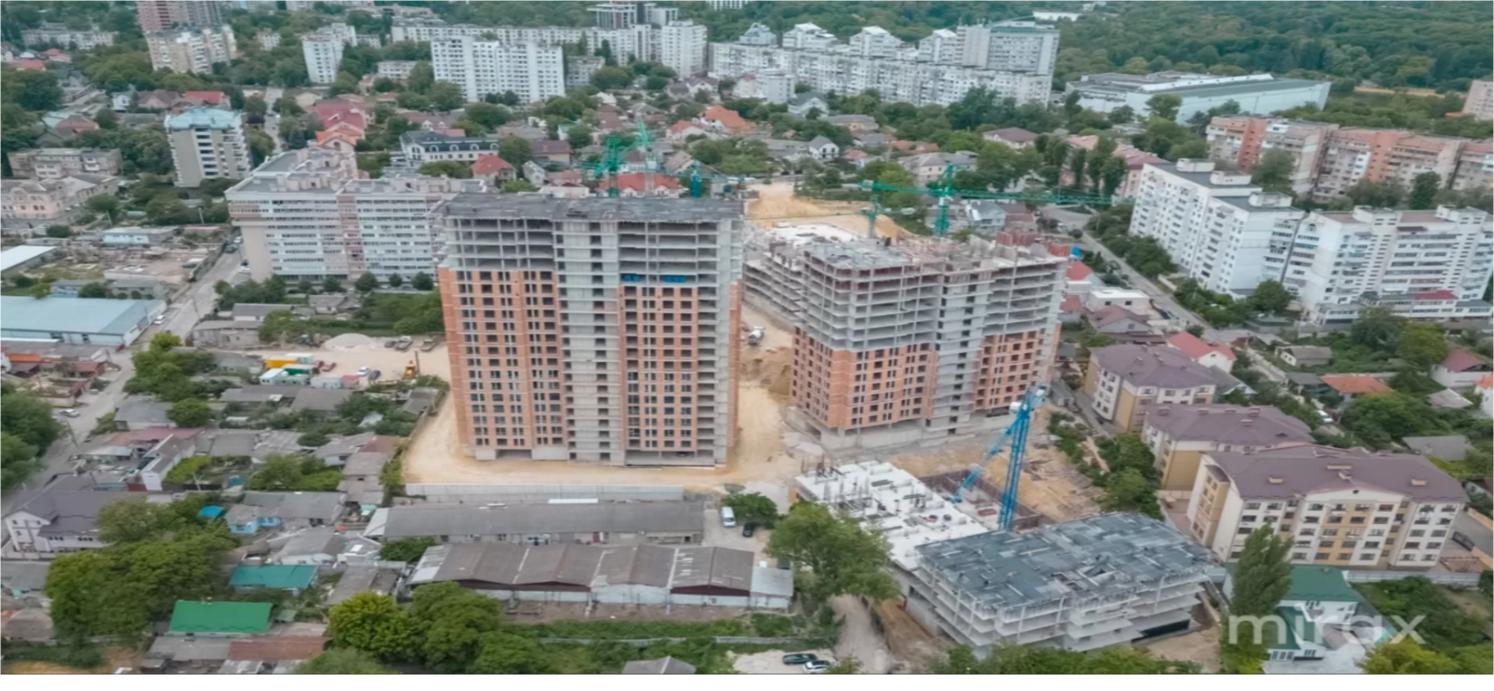

## STREET DIMINEȚII, BOTANICA, CHIȘINĂU

Surface, m2 Rooms

53 2

Floor Building type
9/18 New building

Real estate condition Balconies

White variant

Heating Bathrooms

Autonomous

## mirax

2-room apartment for sale, located in Botanica sector, Dimineții Street.

Construction company: Sky House.

Total area: 52.85 m²

Layout: entrance hall, 2 bedrooms, kitchen, bathroom,

loggia