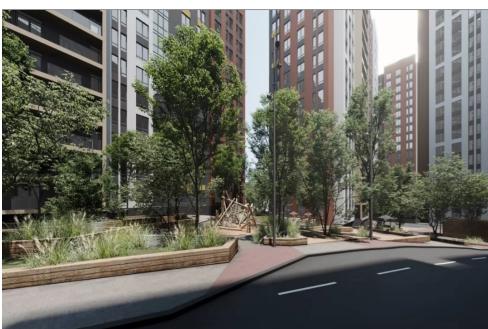

## Features:

- White finish
- Autonomous heating
- High-quality façade
- Red brick walls
- Thermopane windows
- Panoramic windows
- Underground parking
- Modern elevator
- Children's playground

Installment payment available:

Initial payment – €57,700,

Remaining amount - 15 installments of  $\leq$ 2,573 every 4 months for 5 years.

Nearby: Valea Trandafirilor Park, Jumbo Shopping Center, supermarket, restaurants and cafes, pharmacies