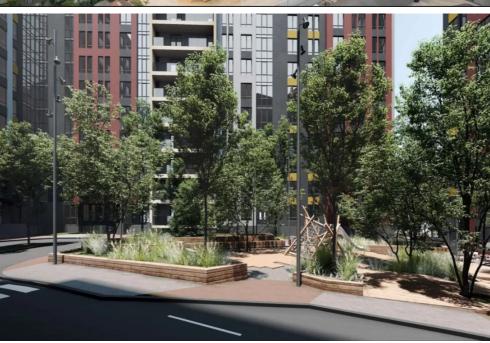

## Features:

- White finish
- Autonomous heating
- High-quality façade
- Red brick walls
- Thermopane windows
- Panoramic windows
- Underground parking
- Modern elevator
- Children's playground

Installment payment available:

Initial payment – €57,700,

Remaining amount - 15 installments of  $\leq$ 2,573 every 4 months for 5 years.

Nearby: Valea Trandafirilor Park, Jumbo Shopping Center, supermarket, restaurants and cafes, pharmacies