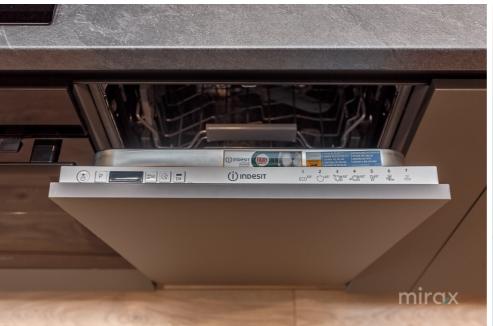

## Features:

- Fully equipped terrace
- High-quality renovation and appliances
- Air conditioning system
- Internet and communications installed
- Autonomous heating with thermostat control
- Heated floors in the bathroom and entrance area
- Spacious terrace with panoramic view
- Gated courtyard with children's playground
- Elevator goes down to the underground parking
- 24/7 video and physical security