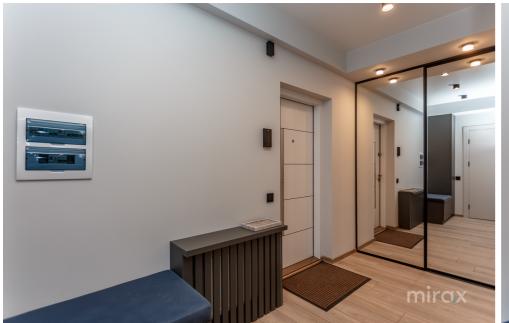

## mirax

One-room apartment for rent, located in the Central sector, Pantelimon Halippa Street.
Residential complex "Toro Center"
Total area: 45 sq.m.

Layout: entrance hall, bedroom, bathroom, terrace.

## Features:

- Fully equipped terrace
- High-quality renovation and appliances
- Air conditioning system
- Internet and communications installed
- Autonomous heating with thermostat control
- Heated floors in the bathroom and entrance area
- Spacious terrace with panoramic view
- Gated courtyard with children's playground
- Elevator goes down to the underground parking
- 24/7 video and physical security