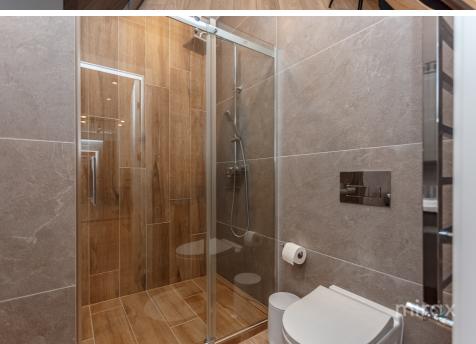

## mirax

One-room apartment for rent, located in the Central sector, Pantelimon Halippa Street.
Residential complex "Toro Center"
Total area: 45 sq.m.

Layout: entrance hall, bedroom, bathroom, terrace.

## Features:

- Fully equipped terrace
- High-quality renovation and appliances
- Air conditioning system
- Internet and communications installed
- Autonomous heating with thermostat control
- Heated floors in the bathroom and entrance area
- Spacious terrace with panoramic view
- Gated courtyard with children's playground
- Elevator goes down to the underground parking
- 24/7 video and physical security