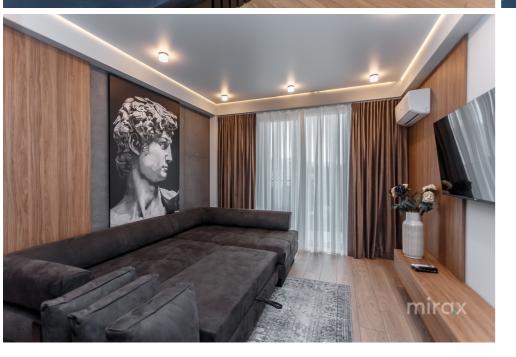

## mirax

One-room apartment for rent, located in the Central sector, Pantelimon Halippa Street.
Residential complex "Toro Center"
Total area: 45 sq.m.

Layout: entrance hall, bedroom, bathroom, terrace.

## Features:

- Fully equipped terrace
- High-quality renovation and appliances
- Air conditioning system
- Internet and communications installed
- Autonomous heating with thermostat control
- Heated floors in the bathroom and entrance area
- Spacious terrace with panoramic view
- Gated courtyard with children's playground
- Elevator goes down to the underground parking
- 24/7 video and physical security