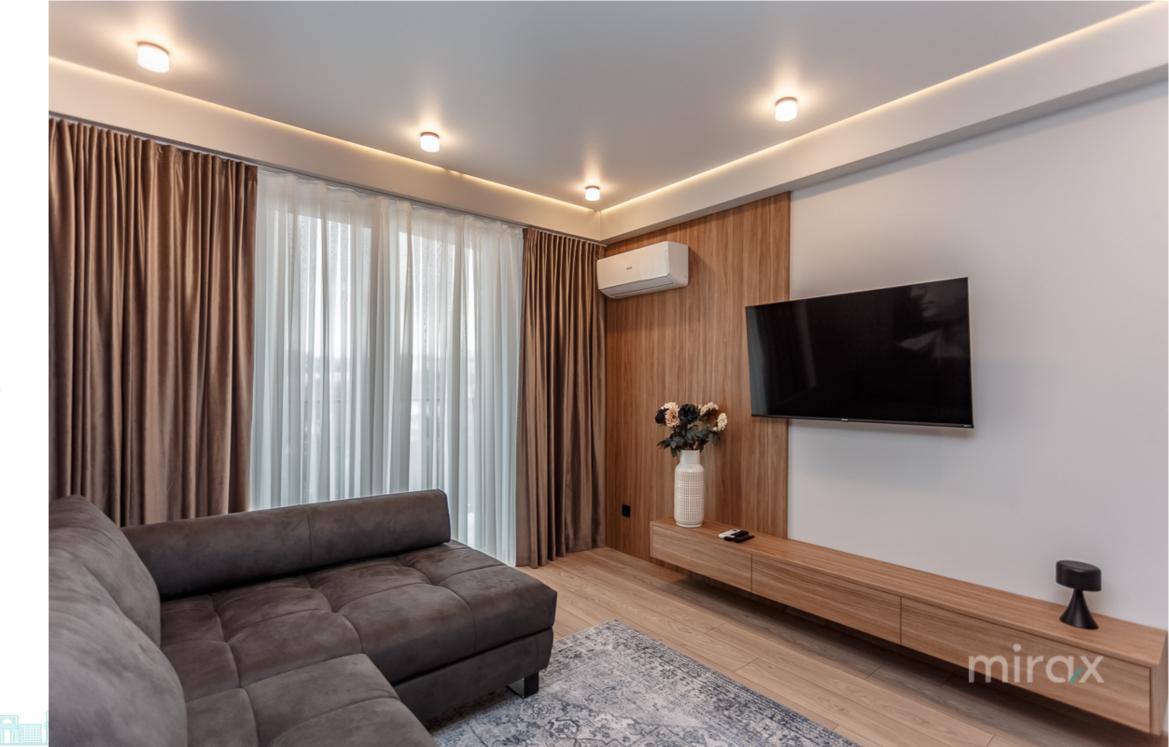

## mirax

One-room apartment for rent, located in the Central sector, Pantelimon Halippa Street.
Residential complex "Toro Center"
Total area: 45 sq.m.

Layout: entrance hall, bedroom, bathroom, terrace.

## Features:

- Fully equipped terrace
- High-quality renovation and appliances
- Air conditioning system
- Internet and communications installed
- Autonomous heating with thermostat control
- Heated floors in the bathroom and entrance area
- Spacious terrace with panoramic view
- Gated courtyard with children's playground
- Elevator goes down to the underground parking
- 24/7 video and physical security