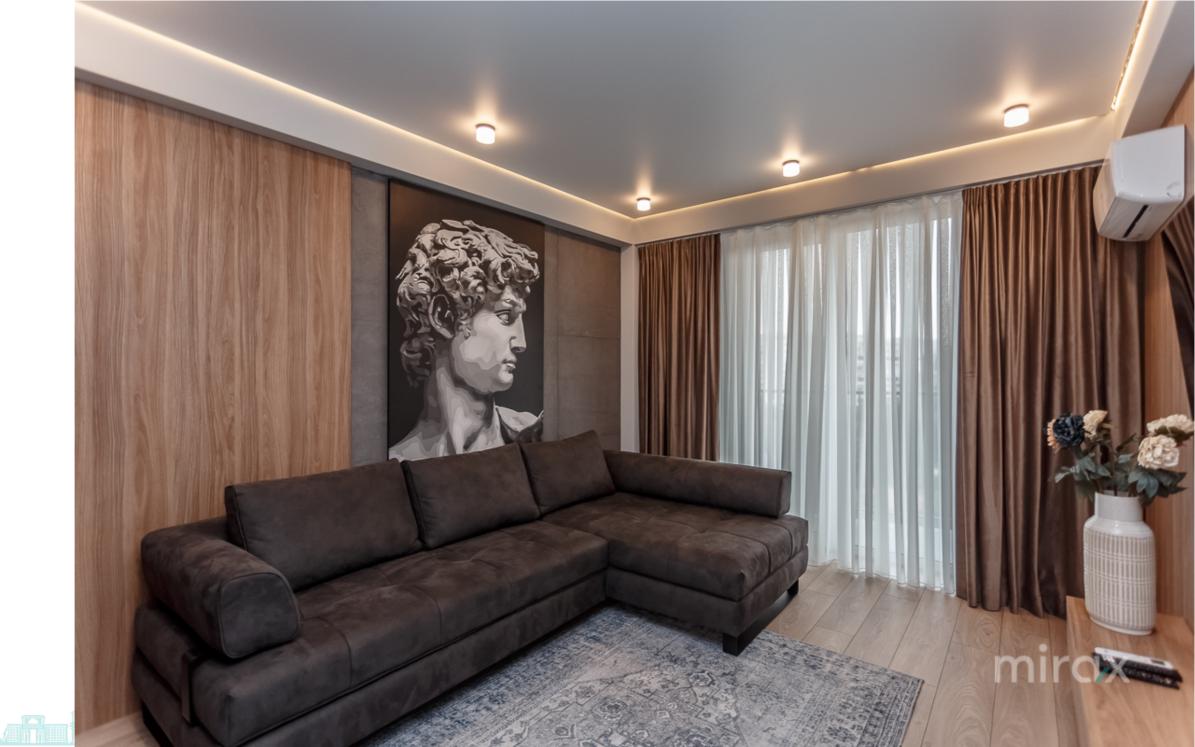

## mirax

One-room apartment for rent, located in the Central sector, Pantelimon Halippa Street.
Residential complex "Toro Center"
Total area: 45 sq.m.

Layout: entrance hall, bedroom, bathroom, terrace.

## Features:

- Fully equipped terrace
- High-quality renovation and appliances
- Air conditioning system
- Internet and communications installed
- Autonomous heating with thermostat control
- Heated floors in the bathroom and entrance area
- Spacious terrace with panoramic view
- Gated courtyard with children's playground
- Elevator goes down to the underground parking
- 24/7 video and physical security