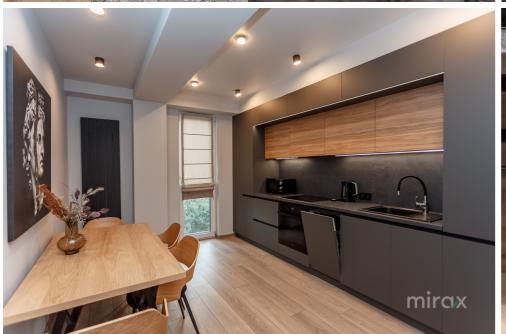

## mirax

One-room apartment for rent, located in the Central sector, Pantelimon Halippa Street.
Residential complex "Toro Center"
Total area: 45 sq.m.

Layout: entrance hall, bedroom, bathroom, terrace.

## Features:

- Fully equipped terrace
- High-quality renovation and appliances
- Air conditioning system
- Internet and communications installed
- Autonomous heating with thermostat control
- Heated floors in the bathroom and entrance area
- Spacious terrace with panoramic view
- Gated courtyard with children's playground
- Elevator goes down to the underground parking
- 24/7 video and physical security