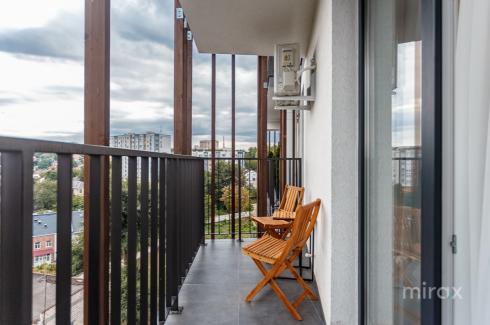

## mirax

One-room apartment for rent, located in the Central sector, Pantelimon Halippa Street.
Residential complex "Toro Center"
Total area: 45 sq.m.

Layout: entrance hall, bedroom, bathroom, terrace.

## Features:

- Fully equipped terrace
- High-quality renovation and appliances
- Air conditioning system
- Internet and communications installed
- Autonomous heating with thermostat control
- Heated floors in the bathroom and entrance area
- Spacious terrace with panoramic view
- Gated courtyard with children's playground
- Elevator goes down to the underground parking
- 24/7 video and physical security