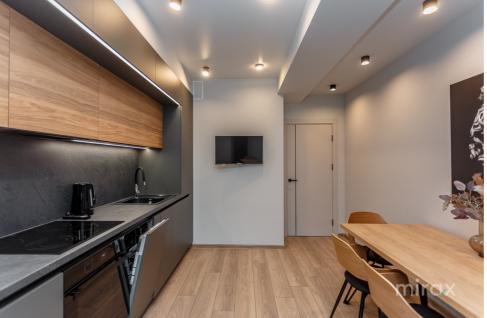

## mirax

One-room apartment for rent, located in the Central sector, Pantelimon Halippa Street.
Residential complex "Toro Center"
Total area: 45 sq.m.

Layout: entrance hall, bedroom, bathroom, terrace.

## Features:

- Fully equipped terrace
- High-quality renovation and appliances
- Air conditioning system
- Internet and communications installed
- Autonomous heating with thermostat control
- Heated floors in the bathroom and entrance area
- Spacious terrace with panoramic view
- Gated courtyard with children's playground
- Elevator goes down to the underground parking
- 24/7 video and physical security