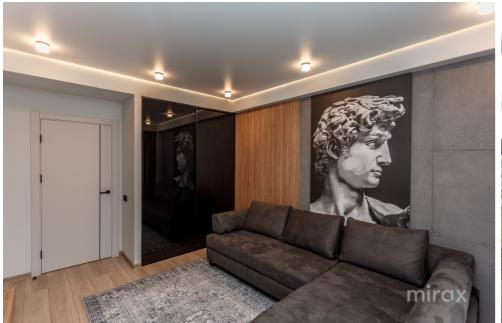

## mirax

One-room apartment for rent, located in the Central sector, Pantelimon Halippa Street.
Residential complex "Toro Center"
Total area: 45 sq.m.

Layout: entrance hall, bedroom, bathroom, terrace.

## Features:

- Fully equipped terrace
- High-quality renovation and appliances
- Air conditioning system
- Internet and communications installed
- Autonomous heating with thermostat control
- Heated floors in the bathroom and entrance area
- Spacious terrace with panoramic view
- Gated courtyard with children's playground
- Elevator goes down to the underground parking
- 24/7 video and physical security