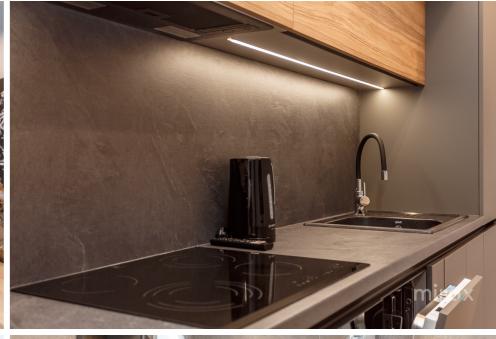

## mirax

One-room apartment for rent, located in the Central sector, Pantelimon Halippa Street.
Residential complex "Toro Center"
Total area: 45 sq.m.

Layout: entrance hall, bedroom, bathroom, terrace.

## Features:

- Fully equipped terrace
- High-quality renovation and appliances
- Air conditioning system
- Internet and communications installed
- Autonomous heating with thermostat control
- Heated floors in the bathroom and entrance area
- Spacious terrace with panoramic view
- Gated courtyard with children's playground
- Elevator goes down to the underground parking
- 24/7 video and physical security