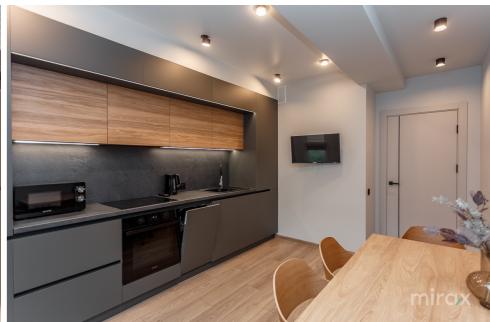

## mirax

One-room apartment for rent, located in the Central sector, Pantelimon Halippa Street.
Residential complex "Toro Center"
Total area: 45 sq.m.

Layout: entrance hall, bedroom, bathroom, terrace.

## Features:

- Fully equipped terrace
- High-quality renovation and appliances
- Air conditioning system
- Internet and communications installed
- Autonomous heating with thermostat control
- Heated floors in the bathroom and entrance area
- Spacious terrace with panoramic view
- Gated courtyard with children's playground
- Elevator goes down to the underground parking
- 24/7 video and physical security