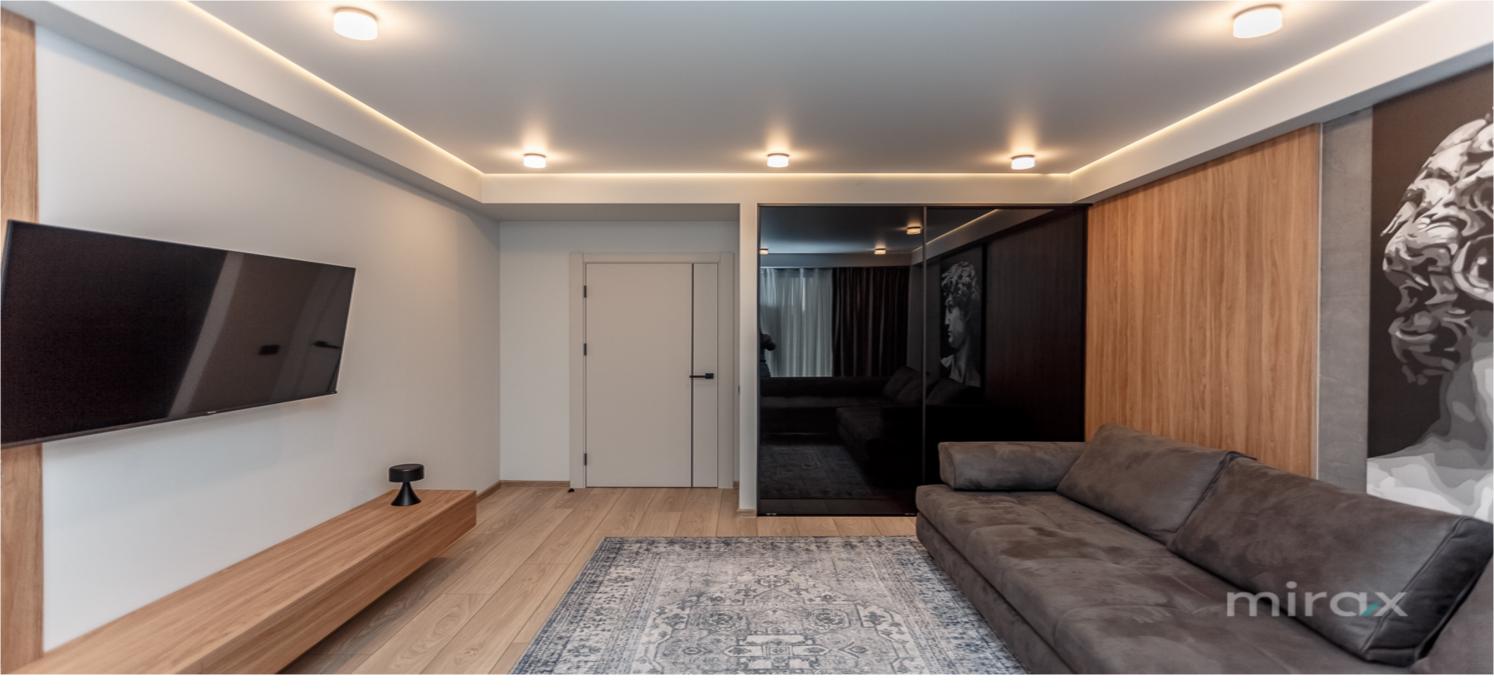

## mirax

One-room apartment for rent, located in the Central sector, Pantelimon Halippa Street.
Residential complex "Toro Center"
Total area: 45 sq.m.

Layout: entrance hall, bedroom, bathroom, terrace.

## Features:

- Fully equipped terrace
- High-quality renovation and appliances
- Air conditioning system
- Internet and communications installed
- Autonomous heating with thermostat control
- Heated floors in the bathroom and entrance area
- Spacious terrace with panoramic view
- Gated courtyard with children's playground
- Elevator goes down to the underground parking
- 24/7 video and physical security