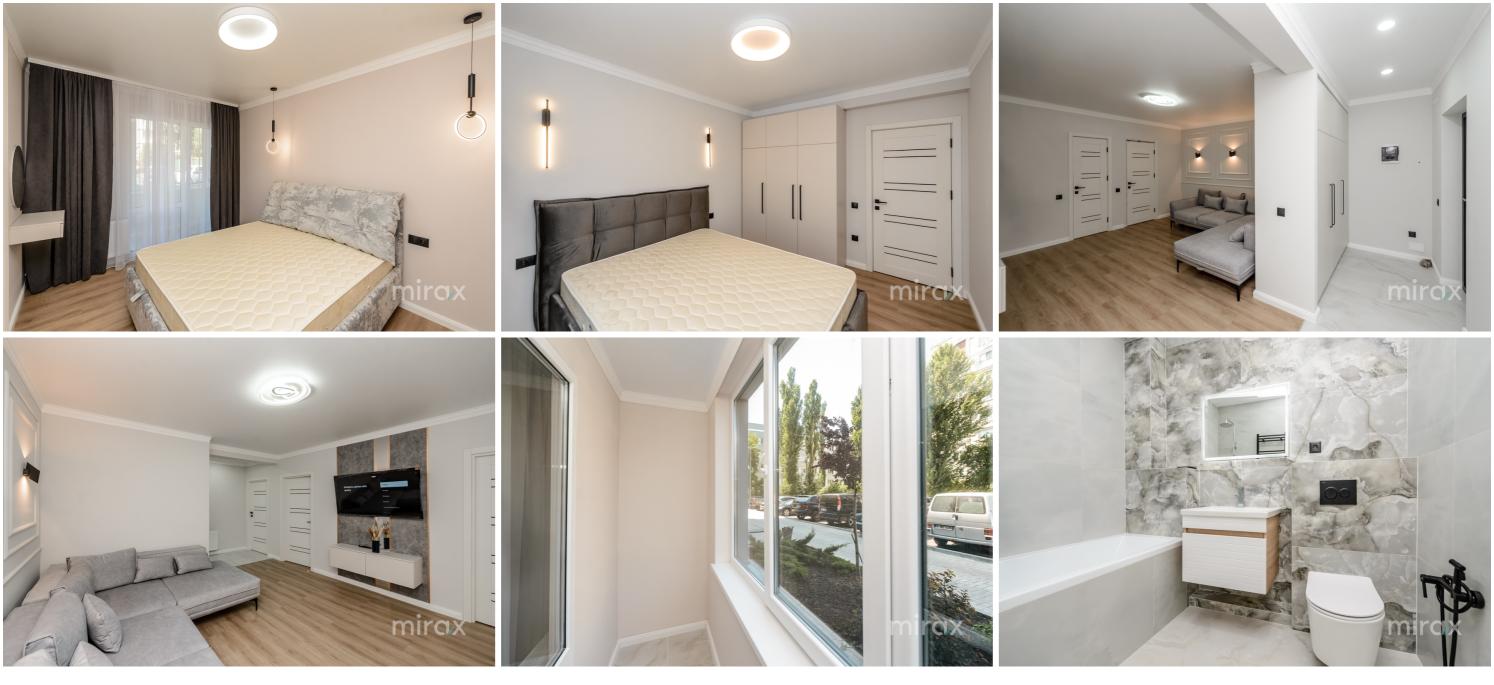

<sup>Sale</sup> 134 999 €

Penthouse with 2 bedrooms and a living room for sale in the newly commissioned "Eco House" residential complex, located in the Telecentru sector, on laloveni Street. Construction company: Pamir Construct Total area: 75 sq.m. Layout: entrance hall, kitchen, living room, 2 bedrooms, bathroom, storage room, balcony

Features:

- Euro-style renovation
- Fully furnished and equipped with all necessary appliances
- Autonomous heating
- Panoramic/double-glazed windows
- Located in an ecologically clean area of Telecentru
- Developed infrastructure
- Modern architecture
- Underfloor heating
- Children's playground