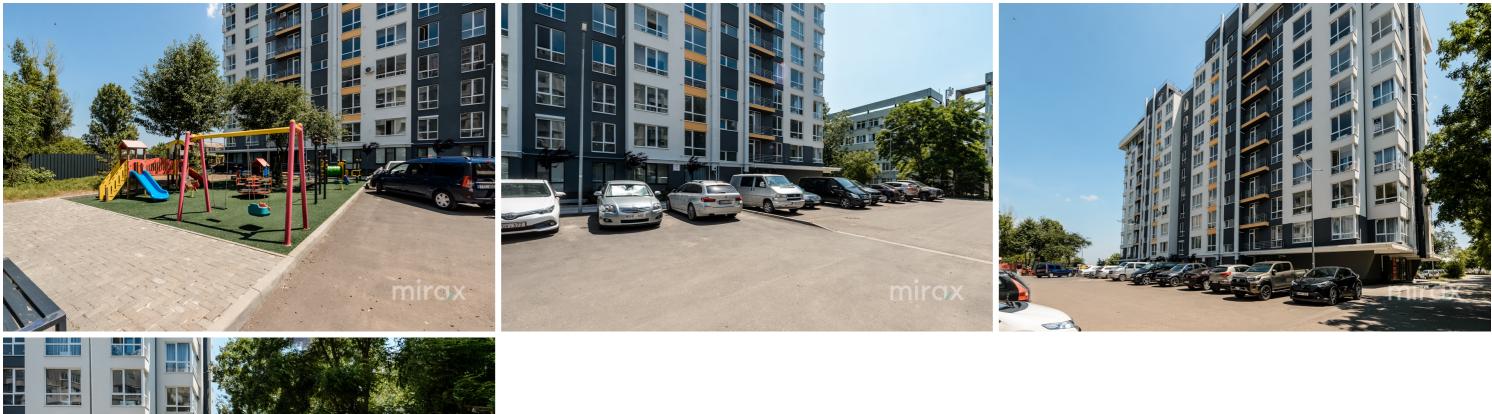

Features:

- Euro-style renovation
- Fully furnished and equipped with all necessary appliances
- Autonomous heating
- Panoramic/double-glazed windows
- Located in an ecologically clean area of Telecentru
- Developed infrastructure
- Modern architecture
- Underfloor heating
- Children's playground

The complex courtyard is equipped with a c

Cristian Ivancenco 👔

076 607 779

Localizare pe hartă
STREET IALOVENI, TELECENTRU, CHIȘINĂU

street Ialoveni, Telecentru, Chișinău

Image not found or type unknown

 ♀ STR. TIGHINA, 24
 └→ +37378001717
 ☑ OFFICE@MIRAX.MD