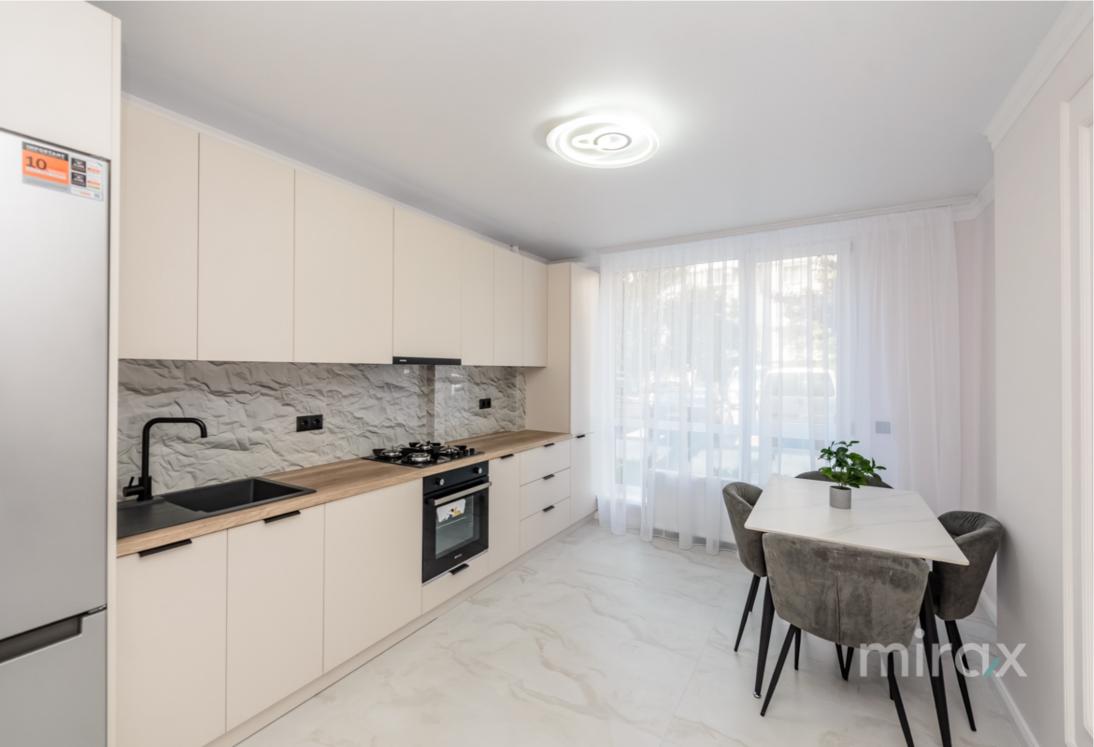

<sup>Sale</sup> 134 999 €

Penthouse with 2 bedrooms and a living room for sale in the newly commissioned "Eco House" residential complex, located in the Telecentru sector, on laloveni Street. Construction company: Pamir Construct Total area: 75 sq.m. Layout: entrance hall, kitchen, living room, 2 bedrooms, bathroom, storage room, balcony

Features:

- Euro-style renovation
- Fully furnished and equipped with all necessary appliances
- Autonomous heating
- Panoramic/double-glazed windows
- Located in an ecologically clean area of Telecentru
- Developed infrastructure
- Modern architecture
- Underfloor heating
- Children's playground