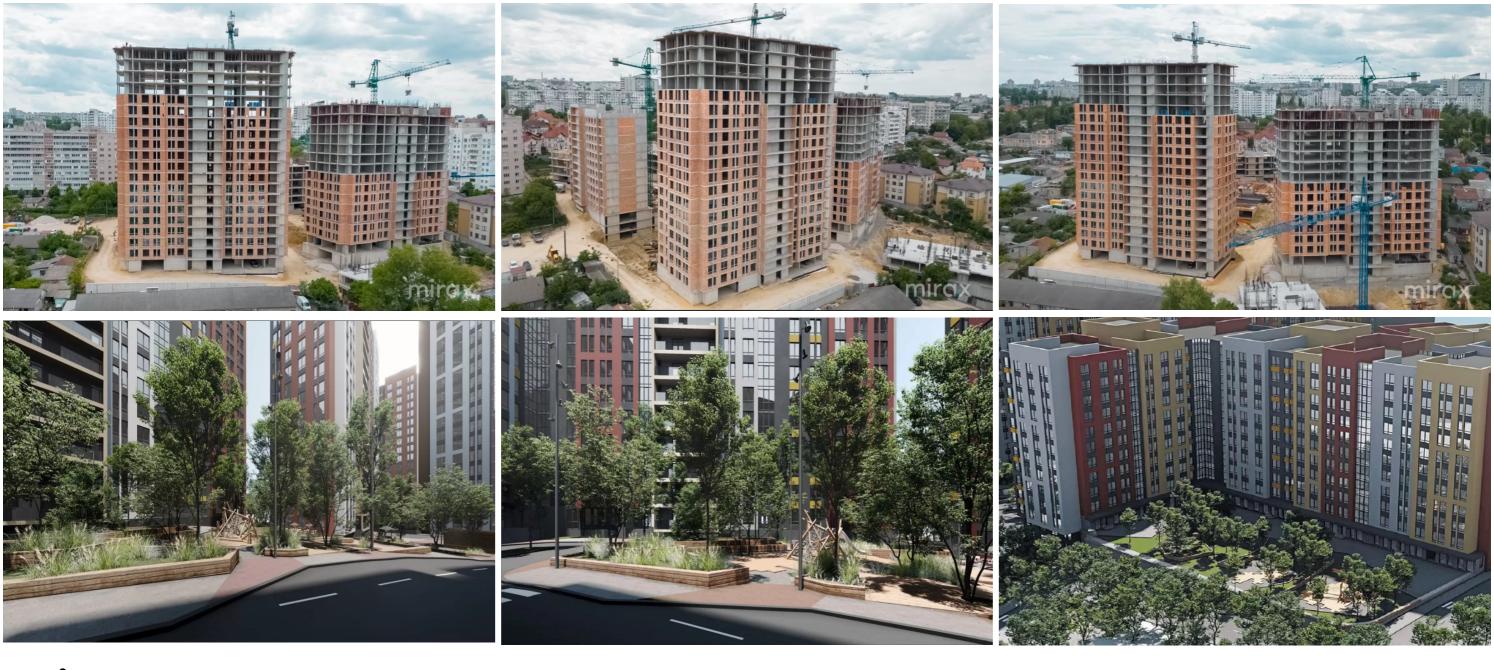

#### STR. DIMINEȚII, BOTANICA, CHIȘINĂU

| Surface, m2           | Rooms               |
|-----------------------|---------------------|
| <b>43</b>             | 1                   |
| Floor                 | Building type       |
| <b>1/9</b>            | <b>New building</b> |
| Real estate condition | Balconies           |
| White variant         | <b>1</b>            |

Bathrooms **1** 

<sup>Sale</sup> 69 900 €

Elena Andronachi

1-room apartment for sale, located in Botanica sector, Dimineții Street. Construction company: Sky House

Total area: 42.95 sq.m

Layout: hallway, bedroom, kitchen, bathroom, loggia. Features:

- White finish
- Autonomous heating
- High-quality façade
- Red brick walls
- Thermopane windows
- Panoramic glazing
- Underground parking
- Modern elevator
- Children's playground

Installment payment option available: Initial payment – €40,400 The remaining amount – 17 installments of €1989 every 4 months (over 5 years).

Nearby: Valea Trandafirilor Park, Jumbo Shopping Center, supermarkets, restaurants, cafes, pharmacies

Elena Andronachi 076 653 777

Nr. Explicatie

Localizare pe hartă STR. DIMINEȚII, BOTANICA, CHIȘINĂU

str. Dimineții, Botanica, Chișinău