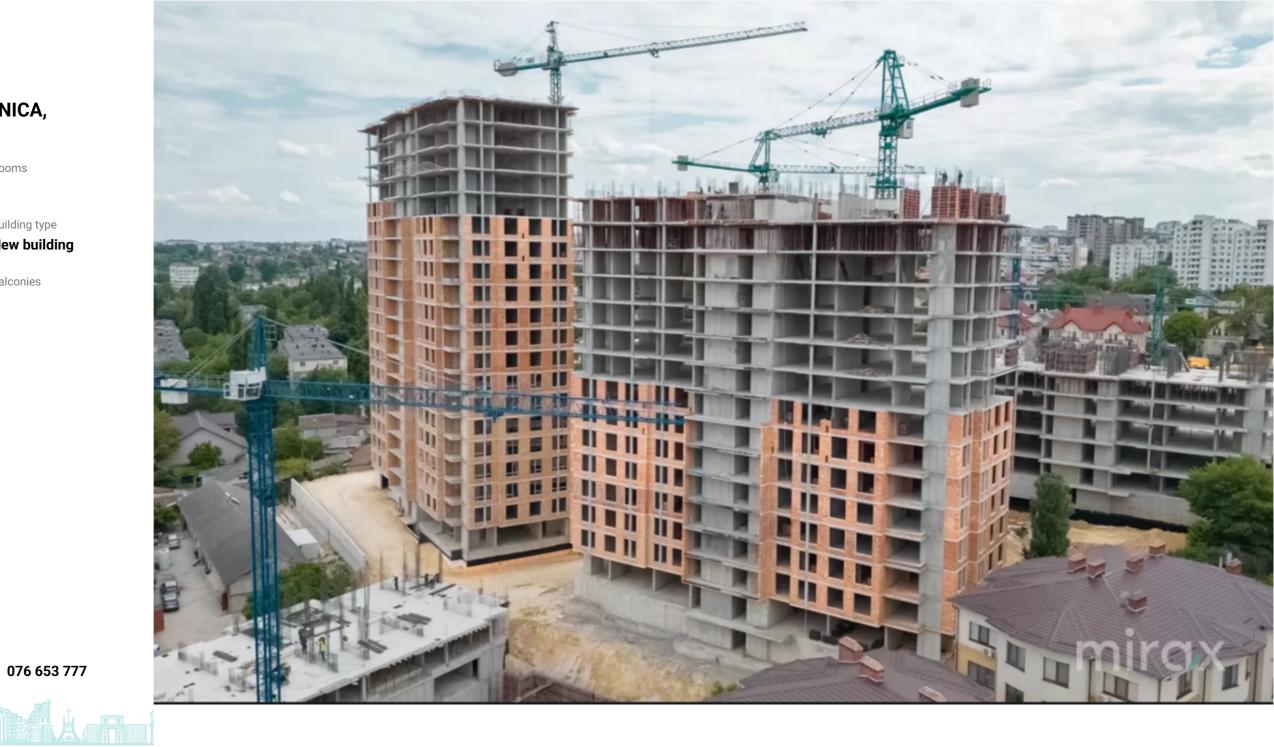

#### STR. DIMINEȚII, BOTANICA, CHIȘINĂU

| Surface, m2           | Rooms               |
|-----------------------|---------------------|
| <b>43</b>             | 1                   |
| Floor                 | Building type       |
| <b>1/9</b>            | <b>New building</b> |
| Real estate condition | Balconies           |
| White variant         | <b>1</b>            |

Bathrooms **1** 

<sup>Sale</sup> 69 900 €

Elena Andronachi

1-room apartment for sale, located in Botanica sector, Dimineții Street. Construction company: Sky House

Total area: 42.95 sq.m

Layout: hallway, bedroom, kitchen, bathroom, loggia. Features:

Nearby: Valea Trandafirilor Park, Jumbo Shopping Center, supermarkets, restaurants, cafes, pharmacies

Elena Andronachi 076 653 777

Nr. Explicatie

Localizare pe hartă STR. DIMINEȚII, BOTANICA, CHIȘINĂU

str. Dimineții, Botanica, Chișinău