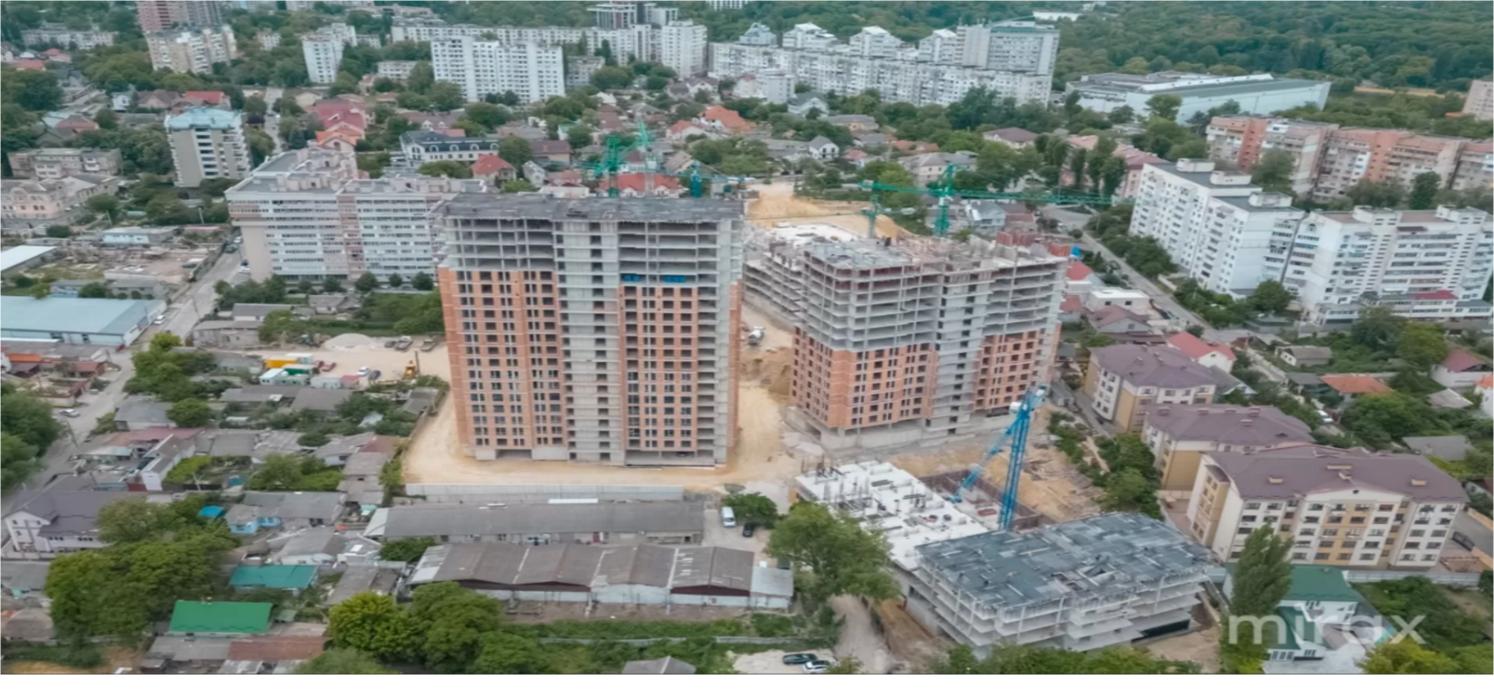

#### STR. DIMINEȚII, BOTANICA, CHIȘINĂU

| Surface, m2           | Rooms               |
|-----------------------|---------------------|
| <b>43</b>             | 1                   |
| Floor                 | Building type       |
| <b>1/9</b>            | <b>New building</b> |
| Real estate condition | Balconies           |
| White variant         | <b>1</b>            |

Bathrooms **1** 

<sup>Sale</sup> 69 900 €

Elena Andronachi

1-room apartment for sale, located in Botanica sector, Dimineții Street. Construction company: Sky House

Total area: 42.95 sq.m

Layout: hallway, bedroom, kitchen, bathroom, loggia. Features:

Nearby: Valea Trandafirilor Park, Jumbo Shopping Center, supermarkets, restaurants, cafes, pharmacies

Elena Andronachi 076 653 777

Nr. Explicatie

Localizare pe hartă STR. DIMINEȚII, BOTANICA, CHIȘINĂU

str. Dimineții, Botanica, Chișinău