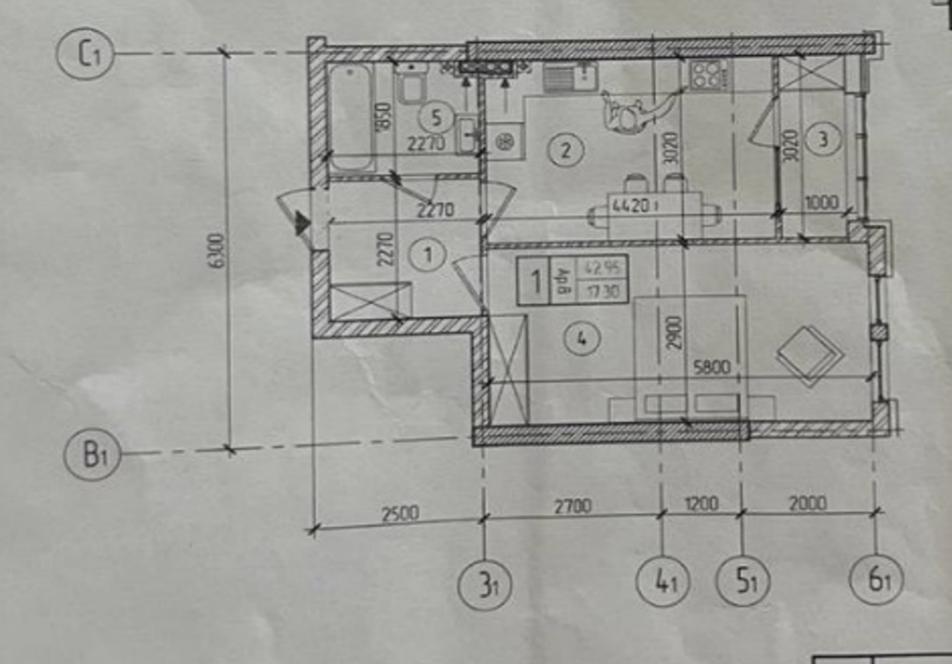

Bathrooms **1** 

<sup>Sale</sup> 69 900 €

Elena Andronachi

1-room apartment for sale, located in Botanica sector, Dimineții Street. Construction company: Sky House

Total area: 42.95 sq.m

Layout: hallway, bedroom, kitchen, bathroom, loggia. Features: