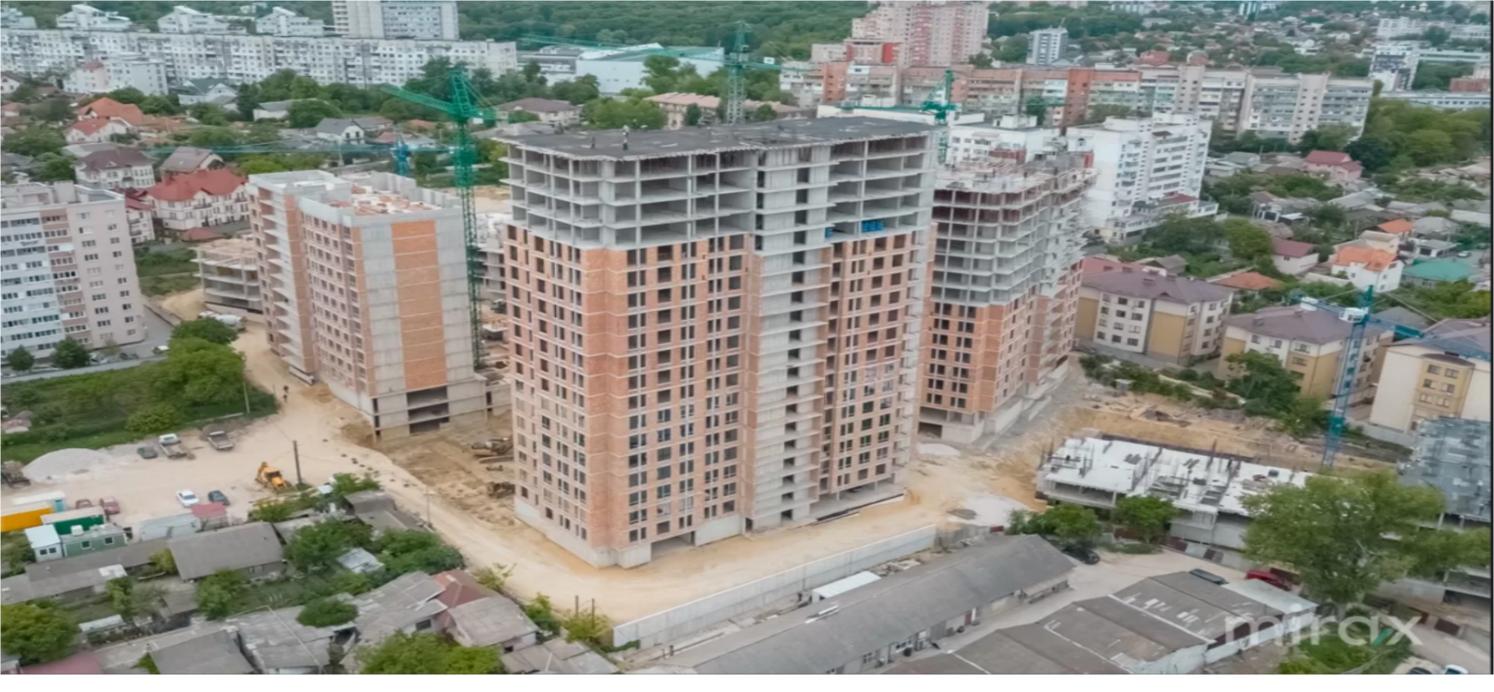

#### STR. DIMINEȚII, BOTANICA, CHIȘINĂU

| Surface, m2           | Rooms               |
|-----------------------|---------------------|
| <b>43</b>             | 1                   |
| Floor                 | Building type       |
| <b>1/9</b>            | <b>New building</b> |
| Real estate condition | Balconies           |
| White variant         | <b>1</b>            |

Bathrooms **1** 

<sup>Sale</sup> 69 900 €

Elena Andronachi

1-room apartment for sale, located in Botanica sector, Dimineții Street. Construction company: Sky House

Total area: 42.95 sq.m

Layout: hallway, bedroom, kitchen, bathroom, loggia. Features:

Nearby: Valea Trandafirilor Park, Jumbo Shopping Center, supermarkets, restaurants, cafes, pharmacies

Elena Andronachi 076 653 777

Nr. Explicatie

Localizare pe hartă STR. DIMINEȚII, BOTANICA, CHIȘINĂU

str. Dimineții, Botanica, Chișinău