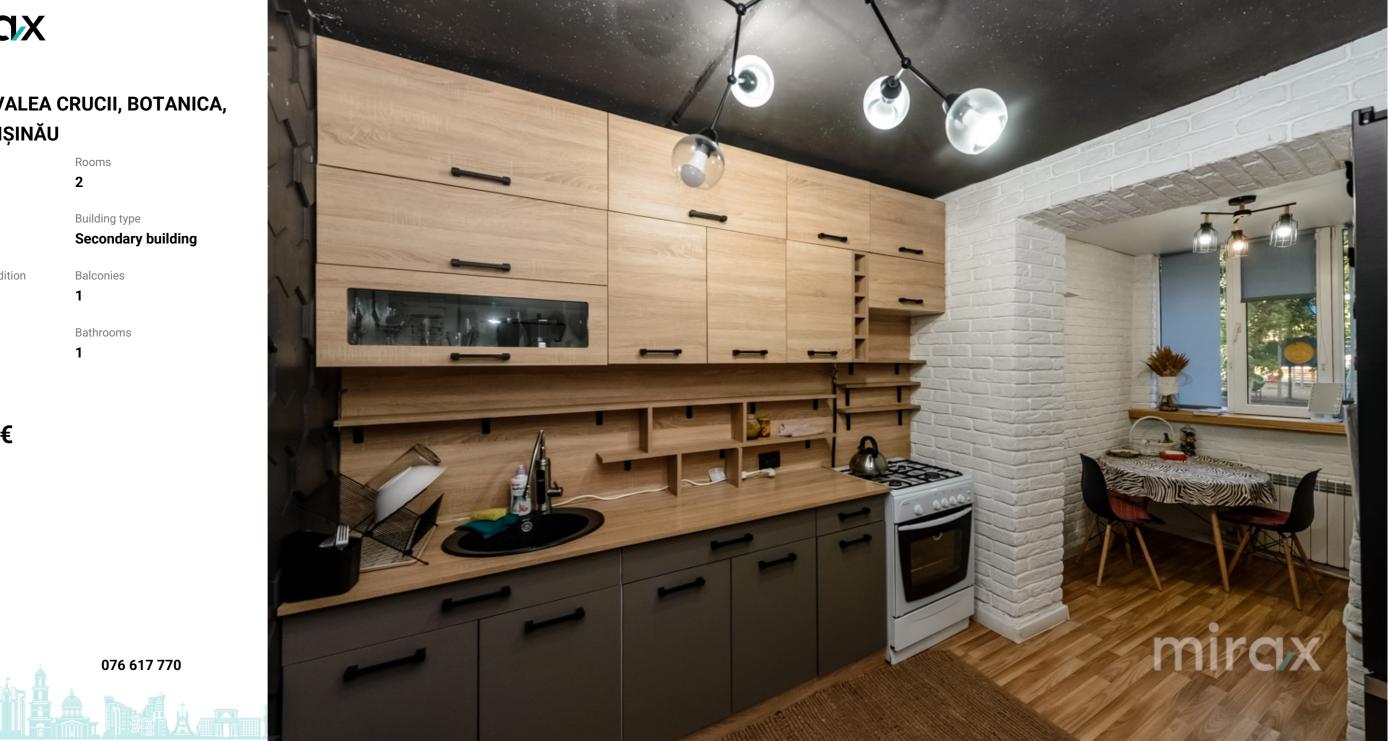

Sale 89 500 €

Victor Talpău

Spacious 2-room apartment for sale, located in the Botanica sector, on Valea Crucii Street.

Total area: 51.5 sq.m Layout: entrance hall, 2 bedrooms, kitchen, 2 bathrooms, balcony.

Features:

- Good living condition
- Reinforced entrance door
- Fully furnished
- Central heating
- Panoramic city view
- Centrally located within the building

Excellent location, in close proximity to a private high school, shops, restaurants, kindergartens, schools, pharmacies, banks, post offices, and hospitals. Easy access to public transportation in any direction of