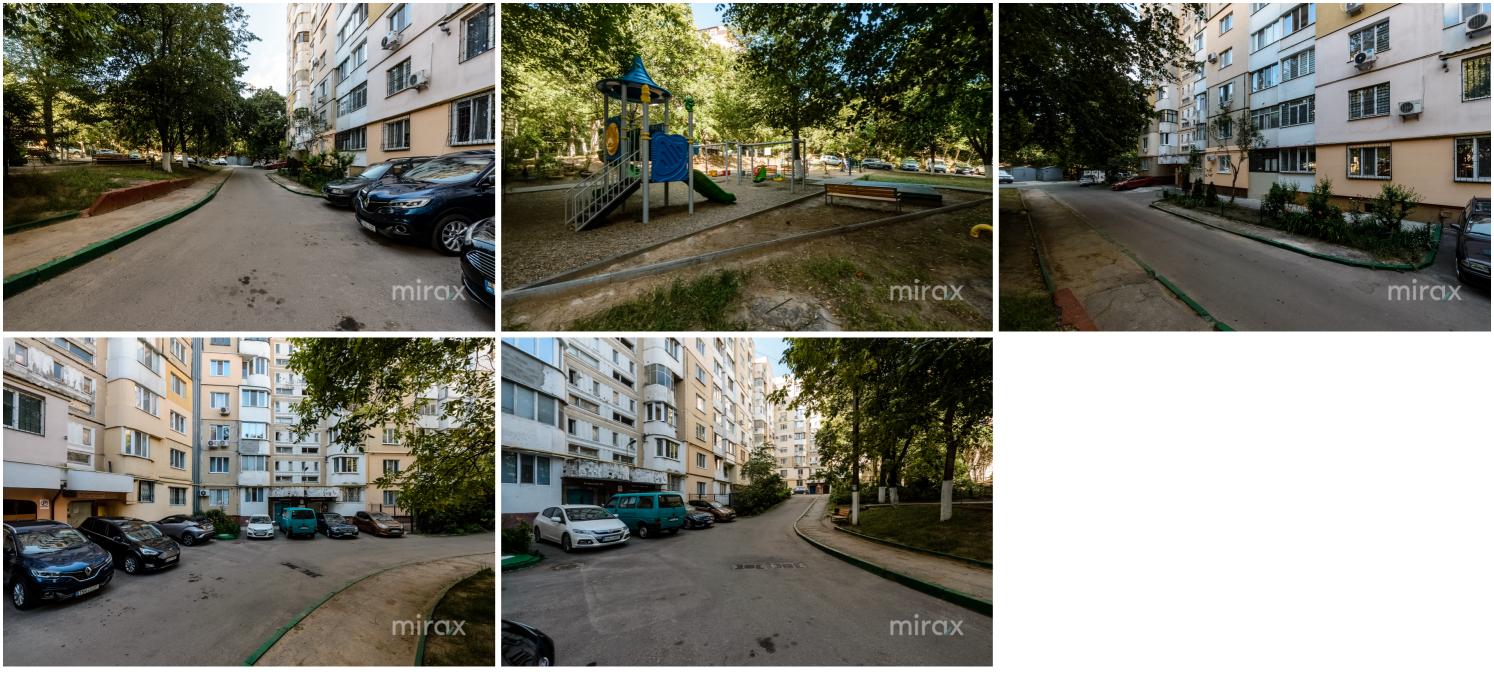

Features:

- Good living condition
- Reinforced entrance door
- Fully furnished
- Central heating
- Panoramic city view
- Centrally located within the building

Excellent location, in close proximity to a private high school, shops, restaurants, kindergartens, schools, pharmacies, banks, post offices, and hospitals. Easy access to public transportation in any direction of

Easy access to public transportation in any direction of the city.

076 617 770

h of

Victor Talpău

Localizare pe hartă STREET VALEA CRUCII, BOTANICA, MUN. CHIŞINĂU street Valea Crucii, Botanica, mun. Chișinău