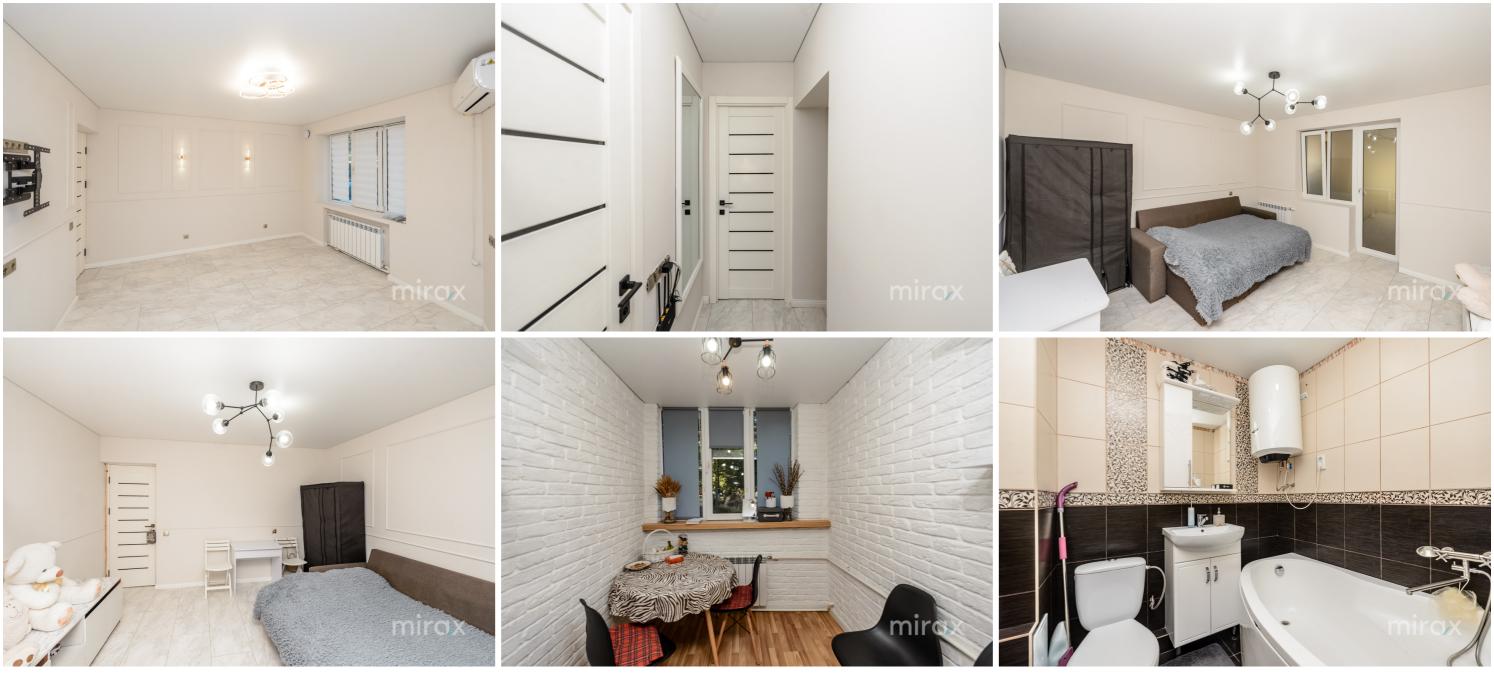

Sale 89 500 €

Victor Talpău

Spacious 2-room apartment for sale, located in the Botanica sector, on Valea Crucii Street.

Total area: 51.5 sq.m Layout: entrance hall, 2 bedrooms, kitchen, 2 bathrooms, balcony.

Features:

- Good living condition
- Reinforced entrance door
- Fully furnished
- Central heating
- Panoramic city view
- Centrally located within the building

Excellent location, in close proximity to a private high school, shops, restaurants, kindergartens, schools, pharmacies, banks, post offices, and hospitals. Easy access to public transportation in any direction of