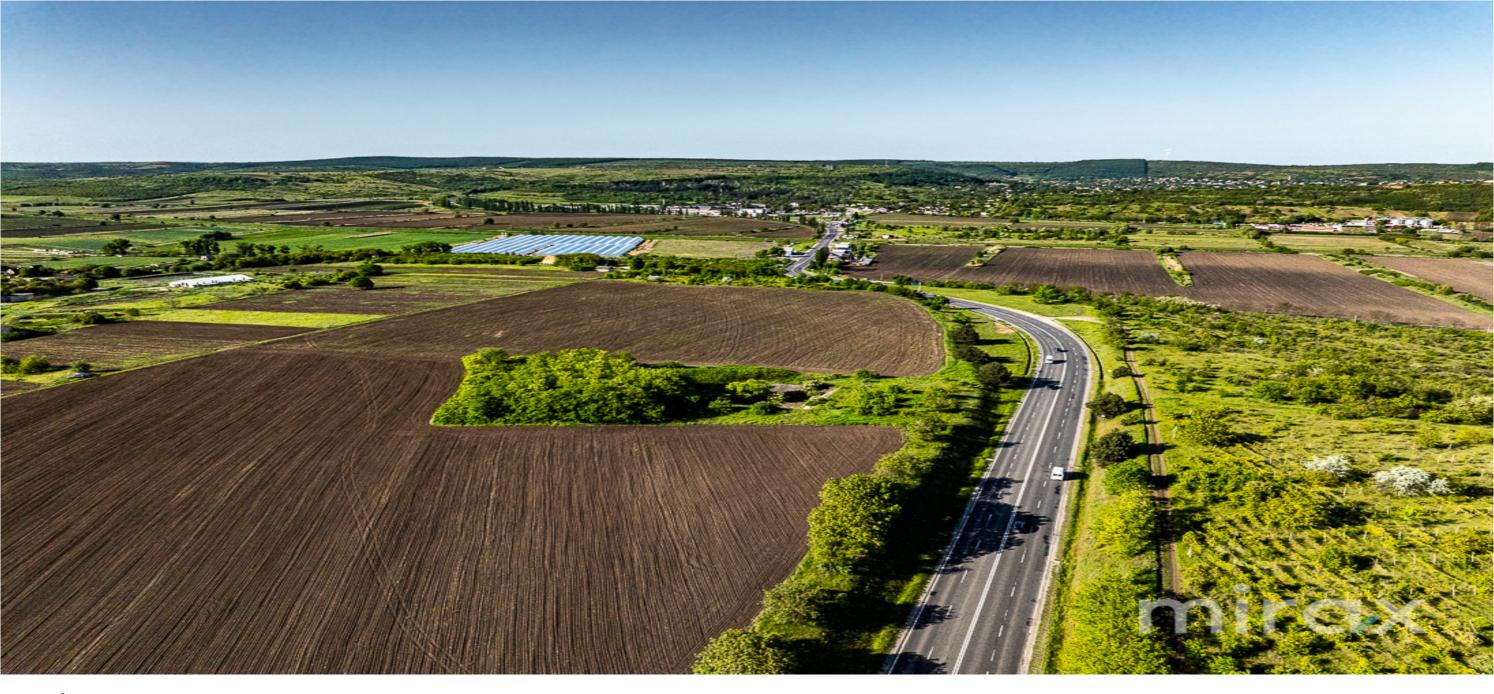

# mirax

For sale: Construction lot located on the first line of the Chișinău – Hâncești route, near the village of Bardar. Lot area: 55 ares (5,500 sqm).

Features:

- Designated for construction
- Artesian well of 300 m with proper documentation
- First line
- Strategic positioning
- High traffic flow

The land has direct access to the national road, making it ideal for various types of businesses.

Vergiliu Cotruța 076 057 776

Localizare pe hartă
S.BARDAR, IALOVENI, MOLDOVA

s.Bardar, Ialoveni, Moldova

Image not found or type unknown