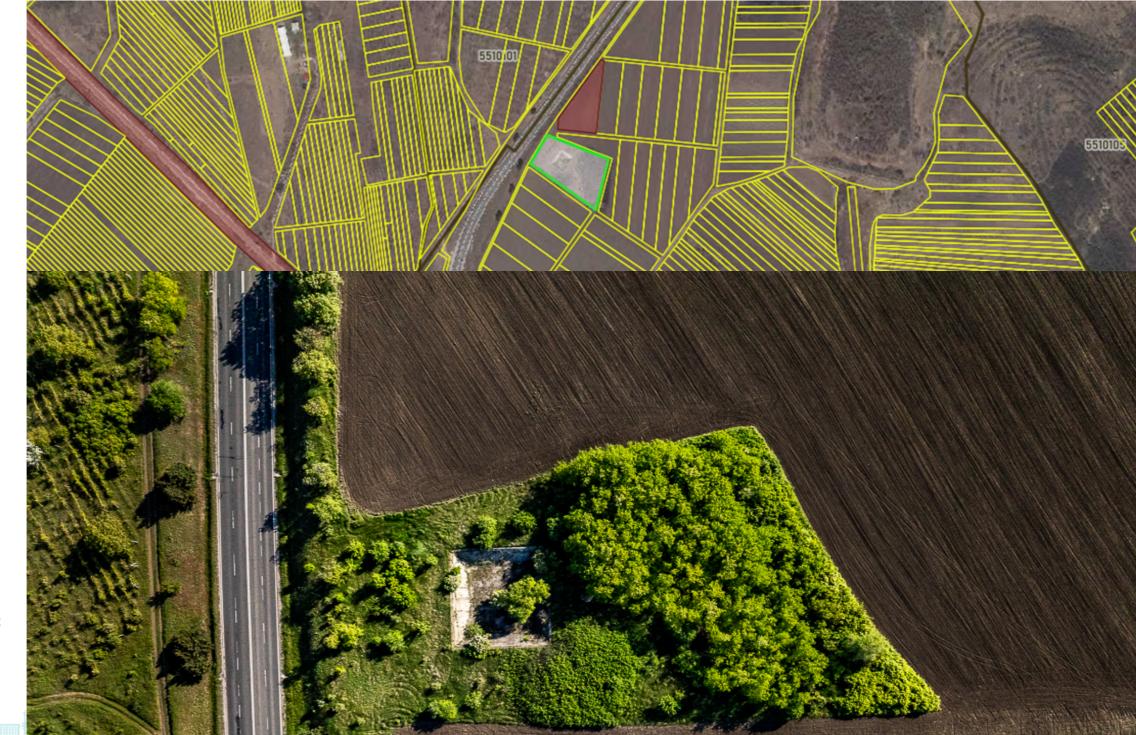

#### S.BARDAR, IALOVENI, MOLDOVA

| Area, are | Land type    |
|-----------|--------------|
| 55        | For building |

<sup>Sale</sup> 192 500 €

# mirax

For sale: Construction lot located on the first line of the Chișinău – Hâncești route, near the village of Bardar. Lot area: 55 ares (5,500 sqm).

Features:

- Designated for construction
- Artesian well of 300 m with proper documentation
- First line
- Strategic positioning
- High traffic flow

The land has direct access to the national road, making it ideal for various types of businesses.

Vergiliu Cotruța 076 057 776

Localizare pe hartă
S.BARDAR, IALOVENI, MOLDOVA

s.Bardar, Ialoveni, Moldova

Image not found or type unknown