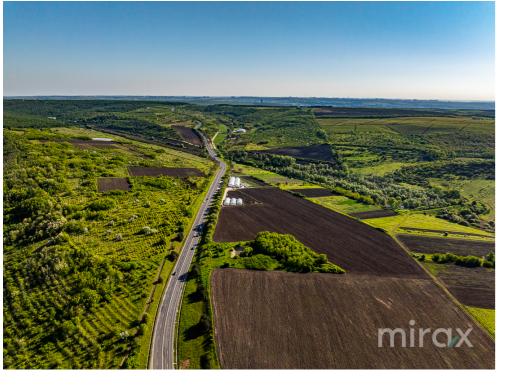

# mirax

For sale: Construction lot located on the first line of the Chișinău – Hâncești route, near the village of Bardar. Lot area: 55 ares (5,500 sqm).

Features:

- Designated for construction
- Artesian well of 300 m with proper documentation
- First line
- Strategic positioning
- High traffic flow

The land has direct access to the national road, making it ideal for various types of businesses.

Vergiliu Cotruța 076 057 776

Localizare pe hartă
S.BARDAR, IALOVENI, MOLDOVA

s.Bardar, Ialoveni, Moldova

Image not found or type unknown