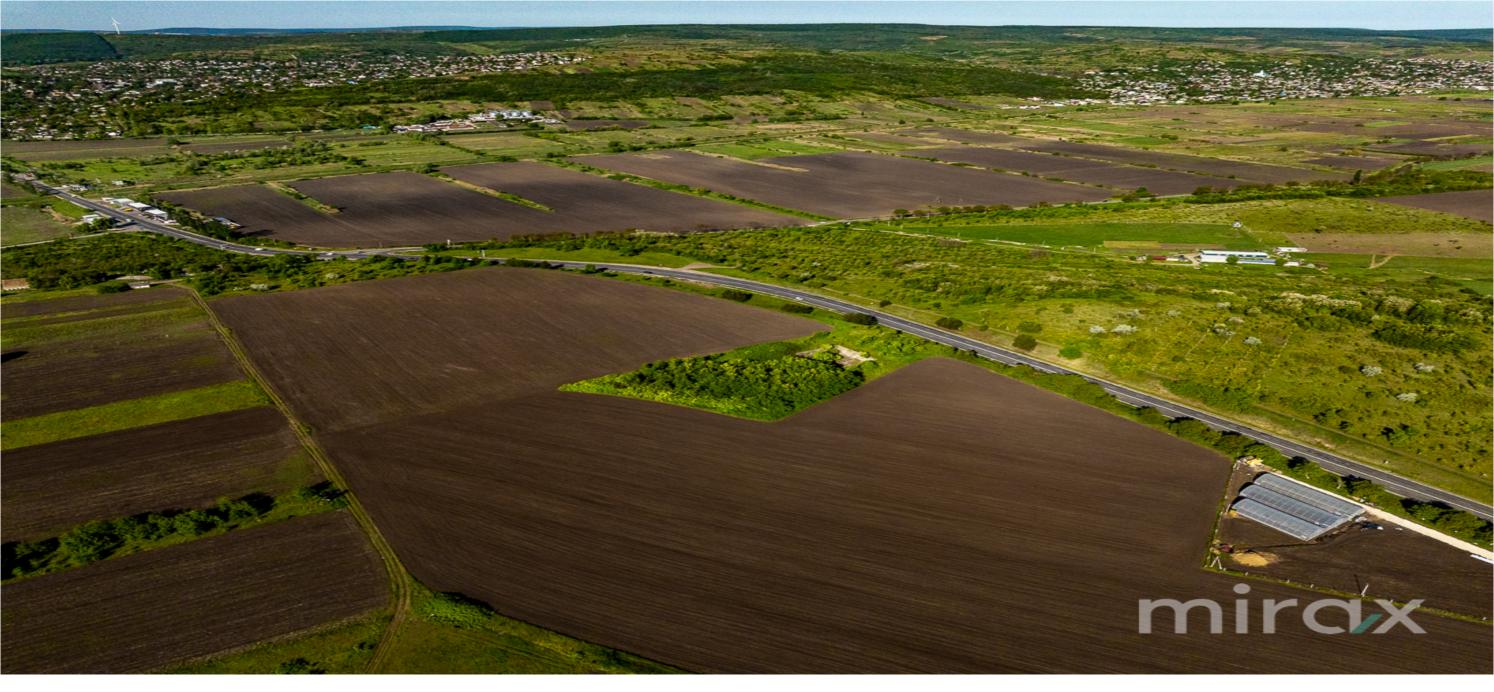

# mirax

For sale: Construction lot located on the first line of the Chișinău – Hâncești route, near the village of Bardar. Lot area: 55 ares (5,500 sqm).

Features:

- Designated for construction
- Artesian well of 300 m with proper documentation
- First line
- Strategic positioning
- High traffic flow

The land has direct access to the national road, making it ideal for various types of businesses.

Vergiliu Cotruța 076 057 776

Localizare pe hartă
S.BARDAR, IALOVENI, MOLDOVA

s.Bardar, Ialoveni, Moldova

Image not found or type unknown