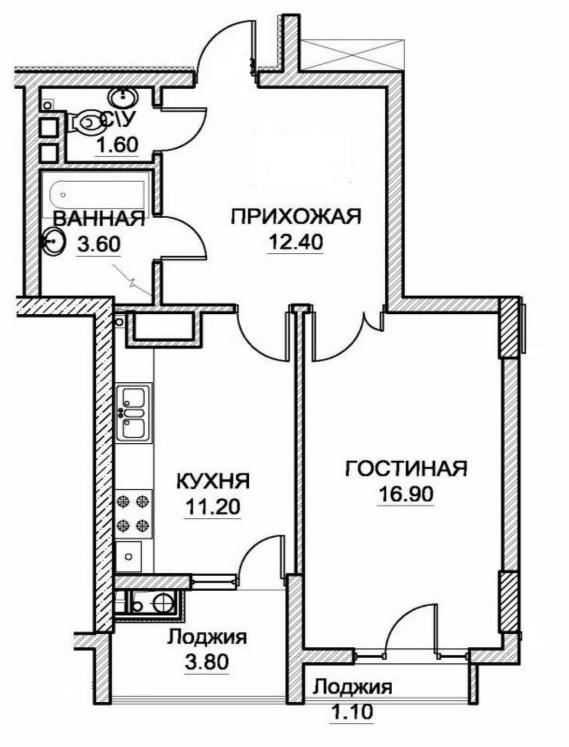

## BD. DACIA, BOTANICA, CHIȘINĂU

| Surface, m2   | Floor                 |
|---------------|-----------------------|
| 51            | 5/7                   |
|               |                       |
| Building type | Real estate condition |
| New building  | White variant         |
|               |                       |
| Balconies     | Heating               |
| 1             | Autonomous            |
|               |                       |

Layout: bedroom, living room, kitchen, balcony, 2 bathrooms

Features:

- White shell finish
- Thermopan windows
- Reinforced concrete frame structure
- Exterior and interior walls made of red brick (Macon SA)
- Building facade insulated with mineral wool
- Floors are thermally and acoustically insulated
- Prepared for air conditioning installation