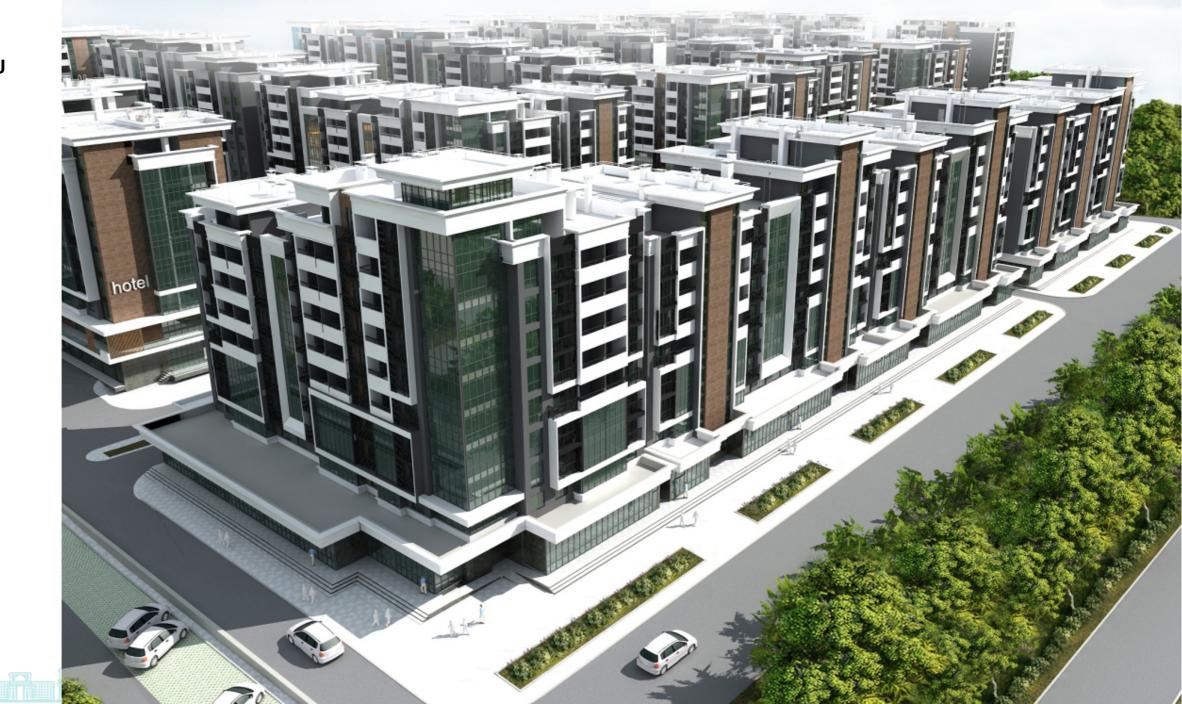

## mirax

One-bedroom apartment with living room for sale, in shell (white) condition, located in a quiet area of Botanica sector, on Dacia Boulevard.

GRAND FAMILY Residential Complex, built by Exfactor

Total area: 51 sq.m