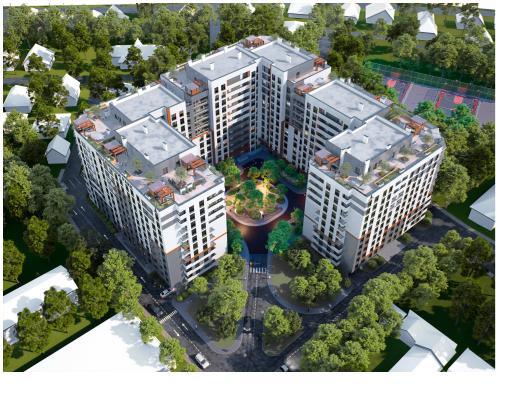

## mirax

For sale: 1-bedroom apartment with living room, located in the Telecentru district, Hâncești Highway.

Braus Millennium Park Complex, construction company "Braus Imobiliare."

The apartment is available for purchase in installments.

Total area: 51.5 sqm

Layout: bedroom, living room, 1 bathroom, kitchen, 1 balcony.