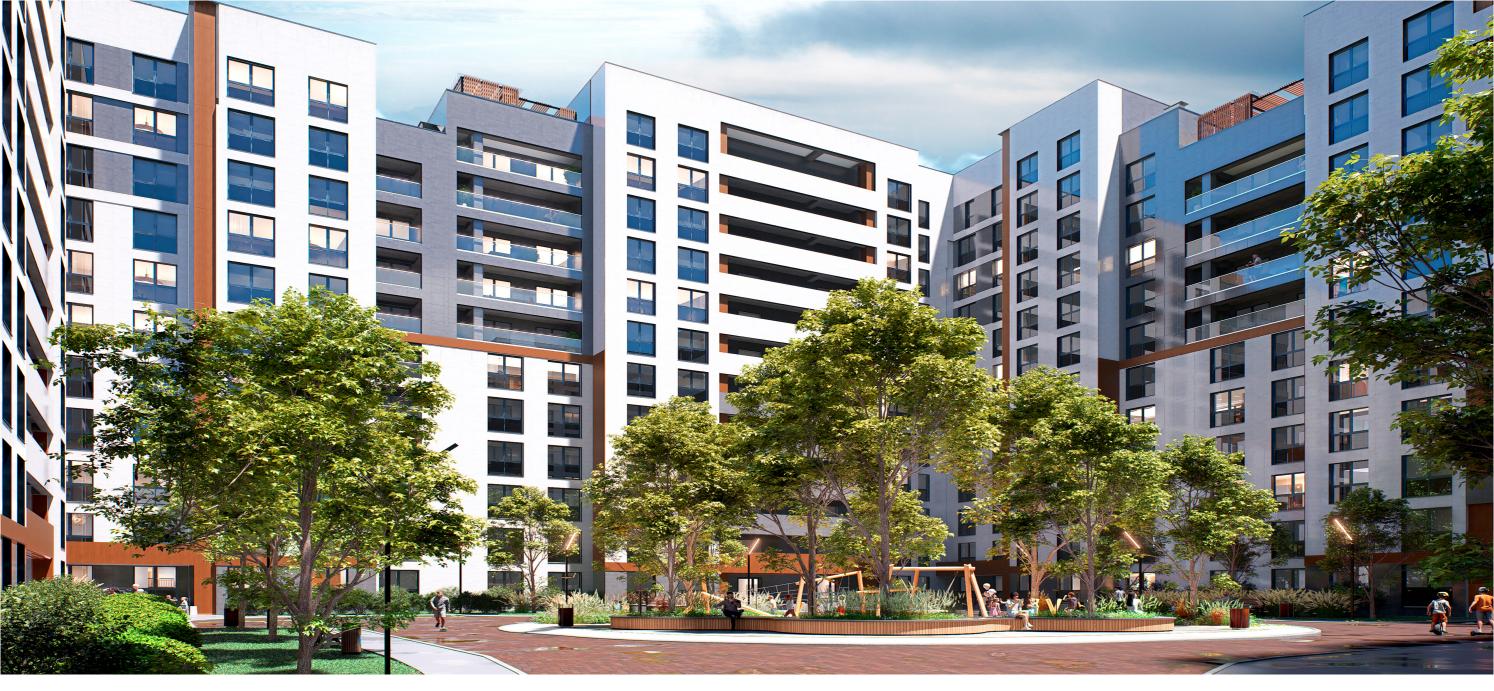

## mirax

For sale: 1-bedroom apartment with living room, located in the Telecentru district, Hâncești Highway.

Braus Millennium Park Complex, construction company "Braus Imobiliare."

The apartment is available for purchase in installments.

Total area: 51.5 sqm

Layout: bedroom, living room, 1 bathroom, kitchen, 1 balcony.

## Features:

- White finish (shell condition);
- Autonomous heating;
- Building structure designed to withstand earthquakes up to magnitude 8 on the Richter scale, ensuring your safety;
- Generous ceiling height of 3 meters;
- Underfloor heating;
- Walls made of Brikston red bricks ensuring durability and excellent thermal insulation;
- Windows equipped with soundproofing and thermal efficiency, ensuring th