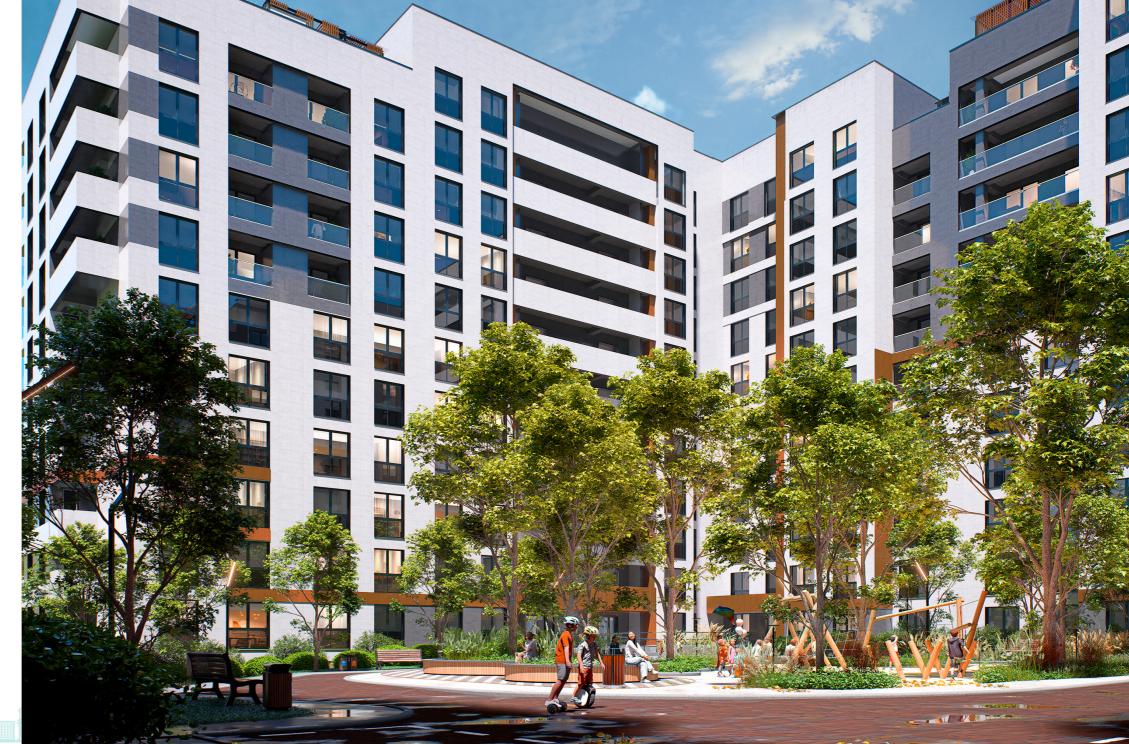

## mirax

For sale: 1-bedroom apartment with living room, located in the Telecentru district, Hâncești Highway.

Braus Millennium Park Complex, construction company "Braus Imobiliare."

The apartment is available for purchase in installments.

Total area: 51.5 sqm

Layout: bedroom, living room, 1 bathroom, kitchen, 1 balcony.

## Features:

- White finish (shell condition);
- Autonomous heating;
- Building structure designed to withstand earthquakes up to magnitude 8 on the Richter scale, ensuring your safety;
- Generous ceiling height of 3 meters;
- Underfloor heating;
- Walls made of Brikston red bricks ensuring durability and excellent thermal insulation;
- Windows equipped with soundproofing and thermal efficiency, ensuring th