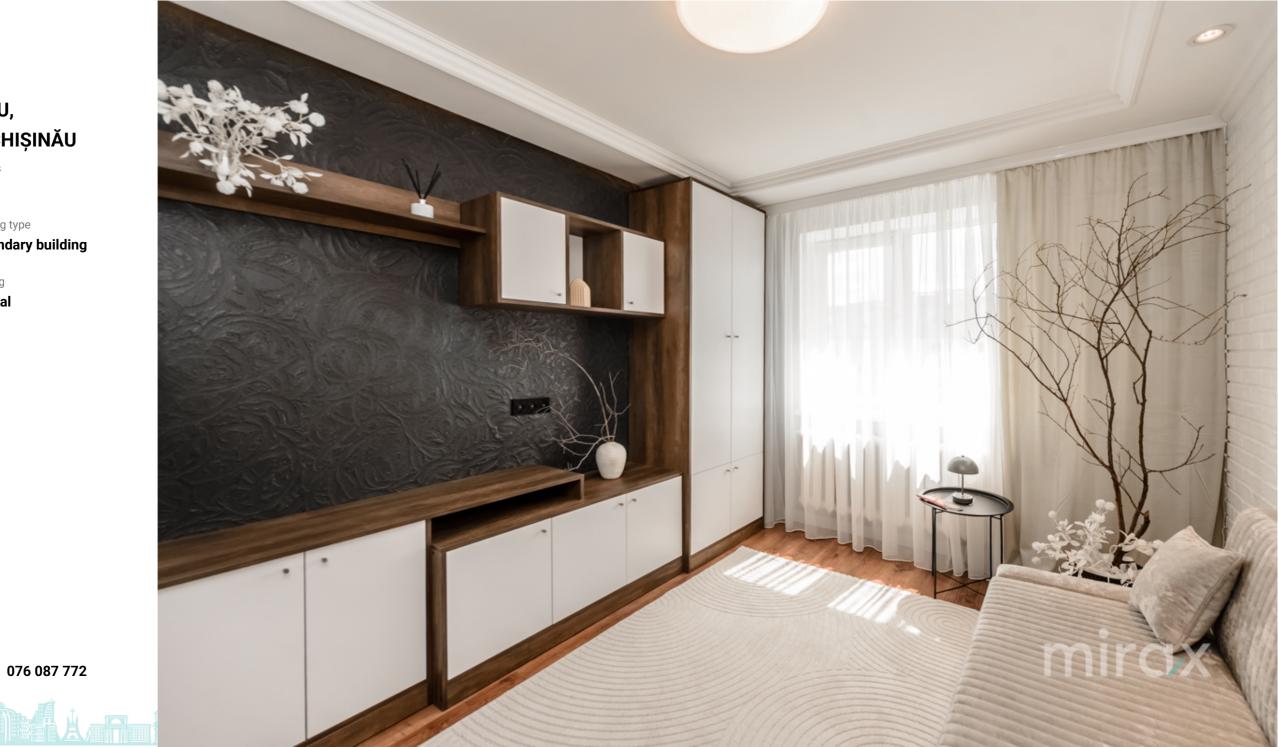

Bathrooms **1** 

<sup>Sale</sup> 39 900 €

Miroslava Roșca

Studio apartment for sale with 1 room, located in Telecentru sector, Gheorghe Caşu Street. Total area: 24 sqm Layout: hallway, kitchen, room, bathroom. Features:

- Euro renovation;
- furnished and equipped with appliances;
- central heating;
- open parking.

Miroslava Roșca

Well-developed infrastructure.

In the immediate vicinity you will find banks, beauty salons, supermarkets, kindergartens, high schools, etc.