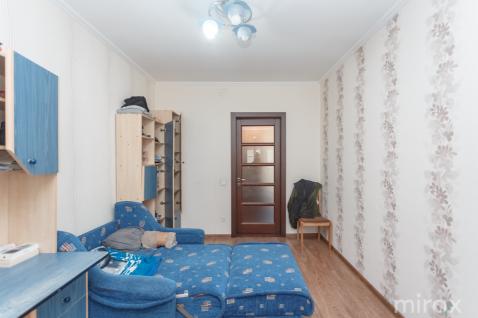

## mirax

Total area: 80 m<sup>2</sup>

Layout: 2 bedrooms, living room, kitchen, 2 bathrooms, balcony, entrance hall.

#### Features:

- Located on the first line;
- Very functional and dual-aspect layout;
- Large enclosed balcony;
- Equipped with all necessary household appliances;
- Intercom system;
- Central heating;
- Air conditioning.