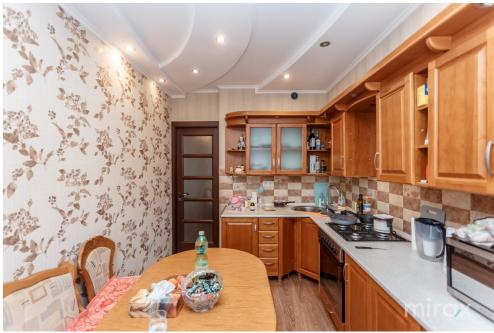

## mirax

Total area: 80 m<sup>2</sup>

Layout: 2 bedrooms, living room, kitchen, 2 bathrooms, balcony, entrance hall.

#### Features:

- Located on the first line;
- Very functional and dual-aspect layout;
- Large enclosed balcony;
- Equipped with all necessary household appliances;
- Intercom system;
- Central heating;
- Air conditioning.