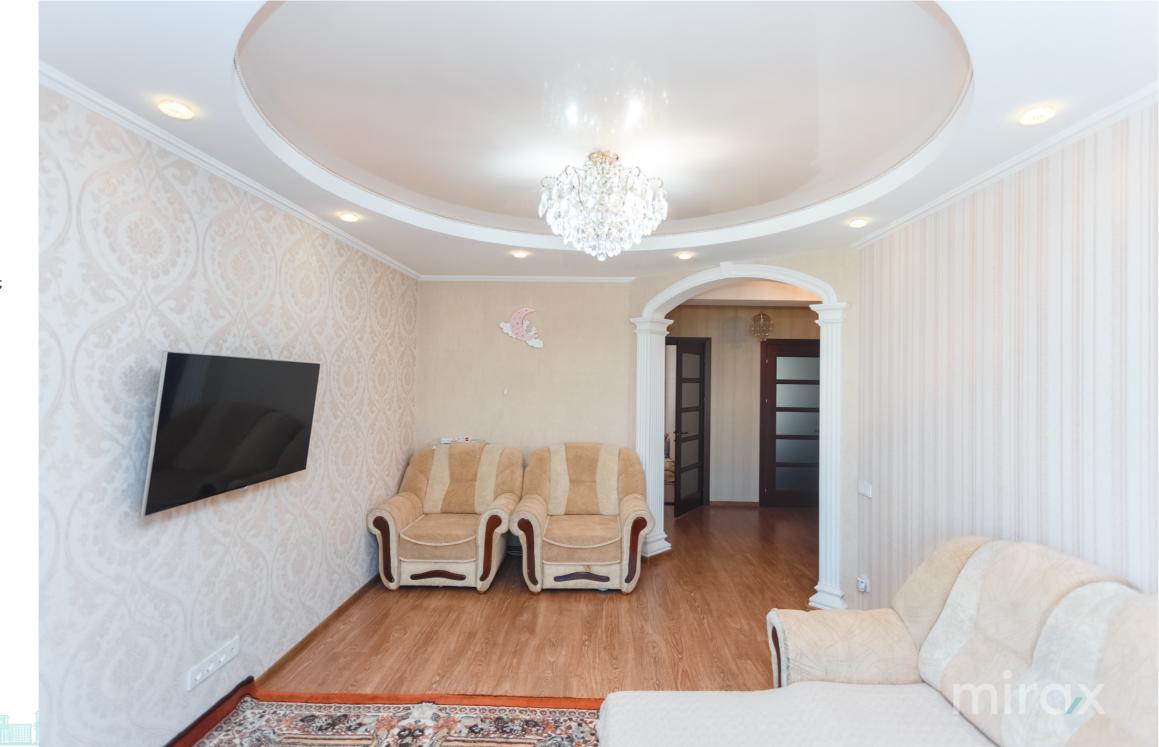

## mirax

Total area: 80 m<sup>2</sup>

Layout: 2 bedrooms, living room, kitchen, 2 bathrooms, balcony, entrance hall.

#### Features:

- Located on the first line;
- Very functional and dual-aspect layout;
- Large enclosed balcony;
- Equipped with all necessary household appliances;
- Intercom system;
- Central heating;
- Air conditioning.