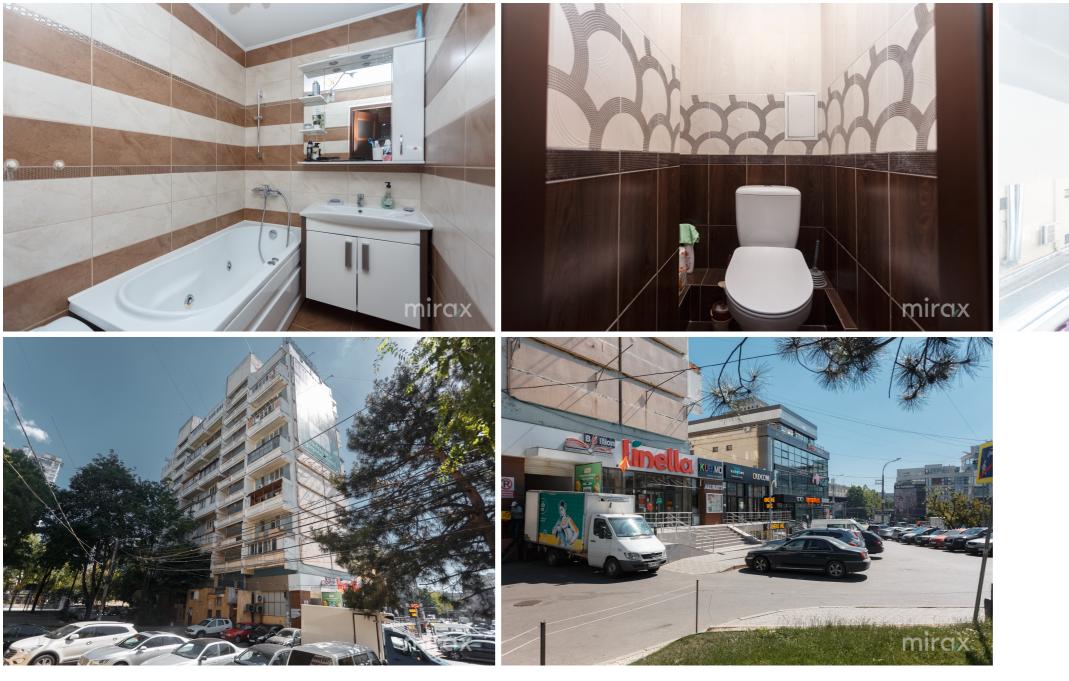

## mirax

Total area: 80 m<sup>2</sup>

Layout: 2 bedrooms, living room, kitchen, 2 bathrooms, balcony, entrance hall.

### Nearby amenities:

Soiuz Shopping Center, Linella, Kaufland, Afghan Park, Andy's Pizza, KFC, kindergartens, supermarkets.

Easy access to public transport in all directions of the city.

**Cristina Doni** 