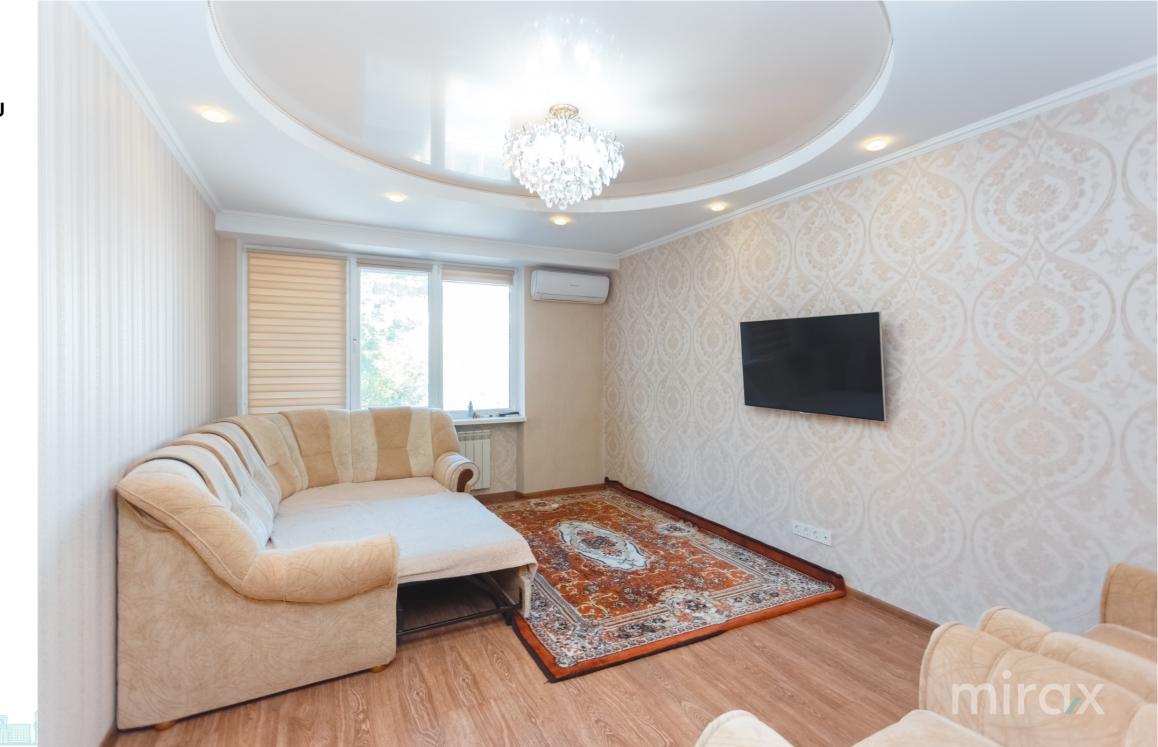

## mirax

Total area: 80 m<sup>2</sup>

Layout: 2 bedrooms, living room, kitchen, 2 bathrooms, balcony, entrance hall.

#### Features:

- Located on the first line;
- Very functional and dual-aspect layout;
- Large enclosed balcony;
- Equipped with all necessary household appliances;
- Intercom system;
- Central heating;
- Air conditioning.