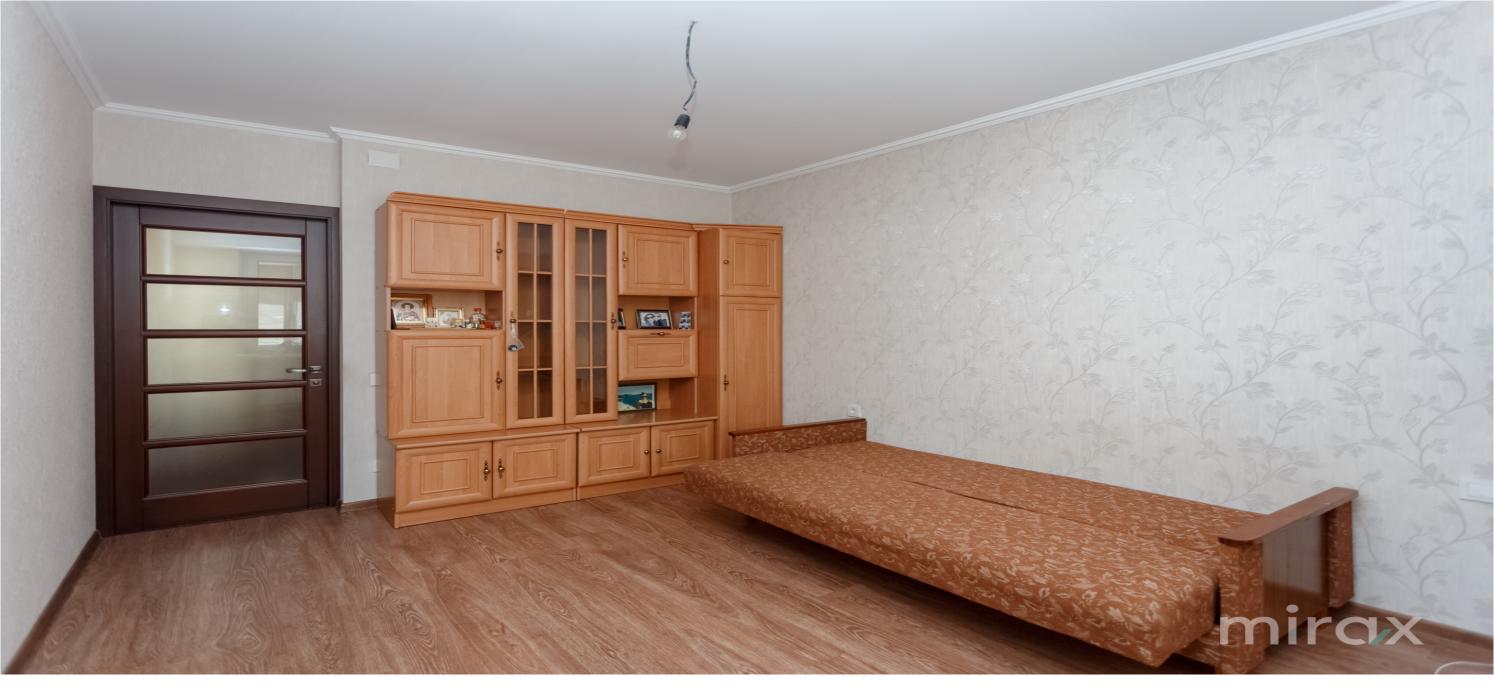

## mirax

Total area: 80 m<sup>2</sup>

Layout: 2 bedrooms, living room, kitchen, 2 bathrooms, balcony, entrance hall.

#### Features:

- Located on the first line;
- Very functional and dual-aspect layout;
- Large enclosed balcony;
- Equipped with all necessary household appliances;
- Intercom system;
- Central heating;
- Air conditioning.