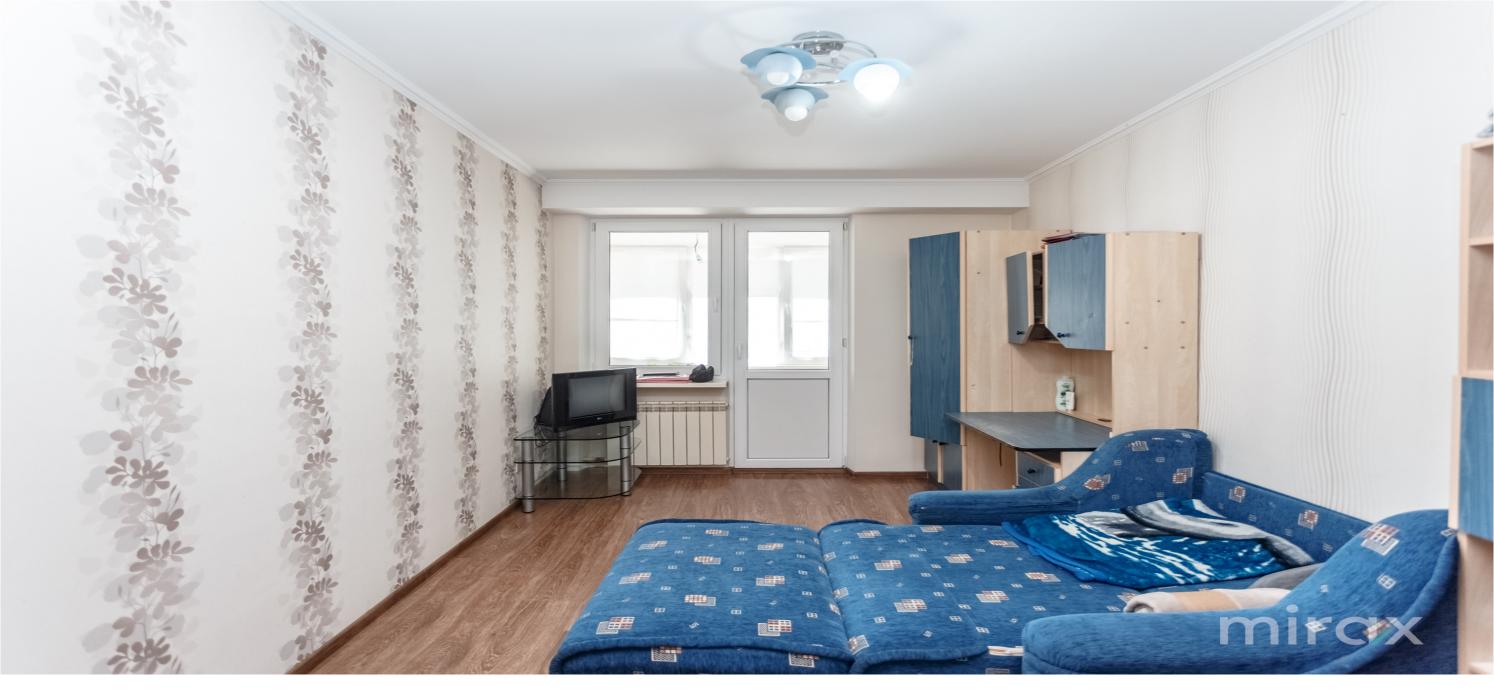

## mirax

Total area: 80 m<sup>2</sup>

Layout: 2 bedrooms, living room, kitchen, 2 bathrooms, balcony, entrance hall.

#### Features:

- Located on the first line;
- Very functional and dual-aspect layout;
- Large enclosed balcony;
- Equipped with all necessary household appliances;
- Intercom system;
- Central heating;
- Air conditioning.