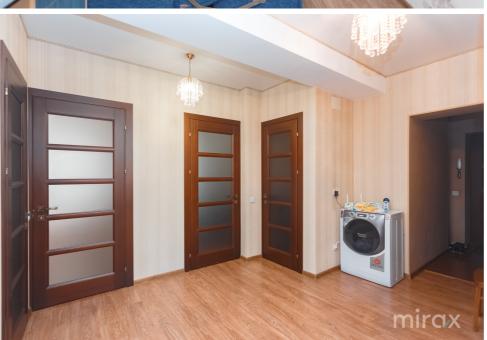

## mirax

Total area: 80 m<sup>2</sup>

Layout: 2 bedrooms, living room, kitchen, 2 bathrooms, balcony, entrance hall.