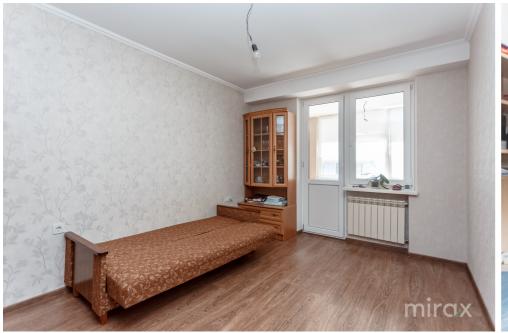

## mirax

Total area: 80 m<sup>2</sup>

Layout: 2 bedrooms, living room, kitchen, 2 bathrooms, balcony, entrance hall.

#### Features:

- Located on the first line;
- Very functional and dual-aspect layout;
- Large enclosed balcony;
- Equipped with all necessary household appliances;
- Intercom system;
- Central heating;
- Air conditioning.