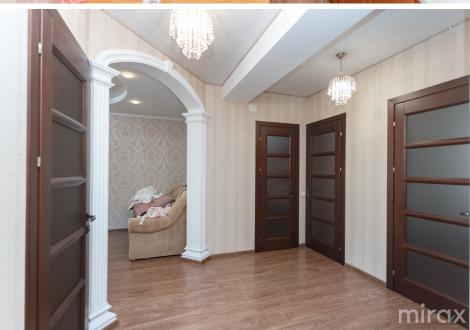

## mirax

Total area: 80 m<sup>2</sup>

Layout: 2 bedrooms, living room, kitchen, 2 bathrooms, balcony, entrance hall.