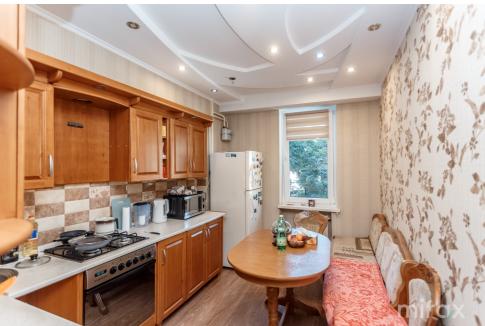

## mirax

Total area: 80 m<sup>2</sup>

Layout: 2 bedrooms, living room, kitchen, 2 bathrooms, balcony, entrance hall.

#### Features:

- Located on the first line;
- Very functional and dual-aspect layout;
- Large enclosed balcony;
- Equipped with all necessary household appliances;
- Intercom system;
- Central heating;
- Air conditioning.