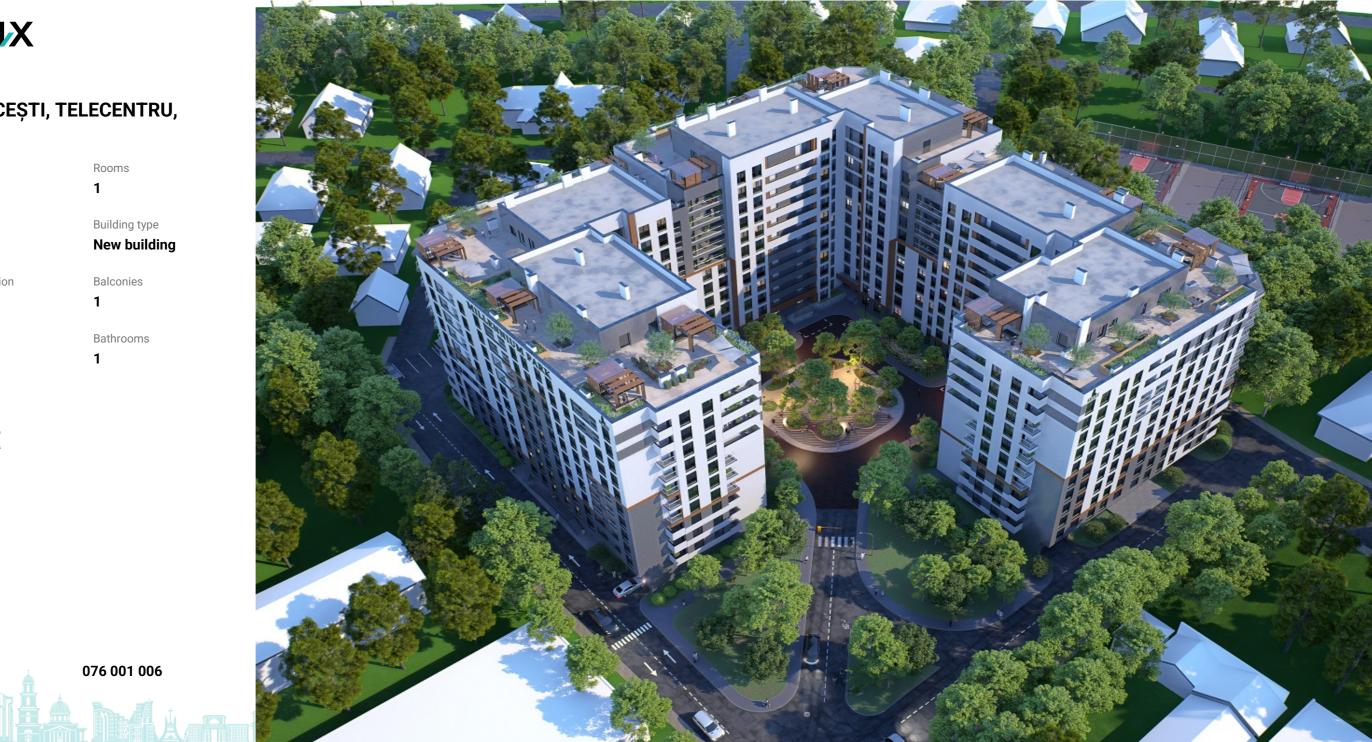

#### ŞOS. HÂNCEȘTI, TELECENTRU, CHIȘINĂU

| Surface, m2           | Rooms              |
|-----------------------|--------------------|
| <b>49</b>             | 1                  |
| Floor                 | Building type      |
| <b>8/10</b>           | <b>New buildir</b> |
| Real estate condition | Balconies          |
| White variant         | <b>1</b>           |
| Heating               | Bathrooms          |
| Autonomous            | <b>1</b>           |

Sale 68 180 €

Daniel Chiru

One-bedroom apartment with living room for sale, located in the Telecentru district, Hîncești highway.

Developer: Braus Imobiliare Total area: 48.7 m<sup>2</sup> Layout: bedroom, living room, kitchen, bathroom, balcony. INSTALLMENT PAYMENT AVAILABLE! Initial payment: €37,896 Remaining amount: €1,451 per month for 17 months 10% upon commissioning: €5,600 Features: