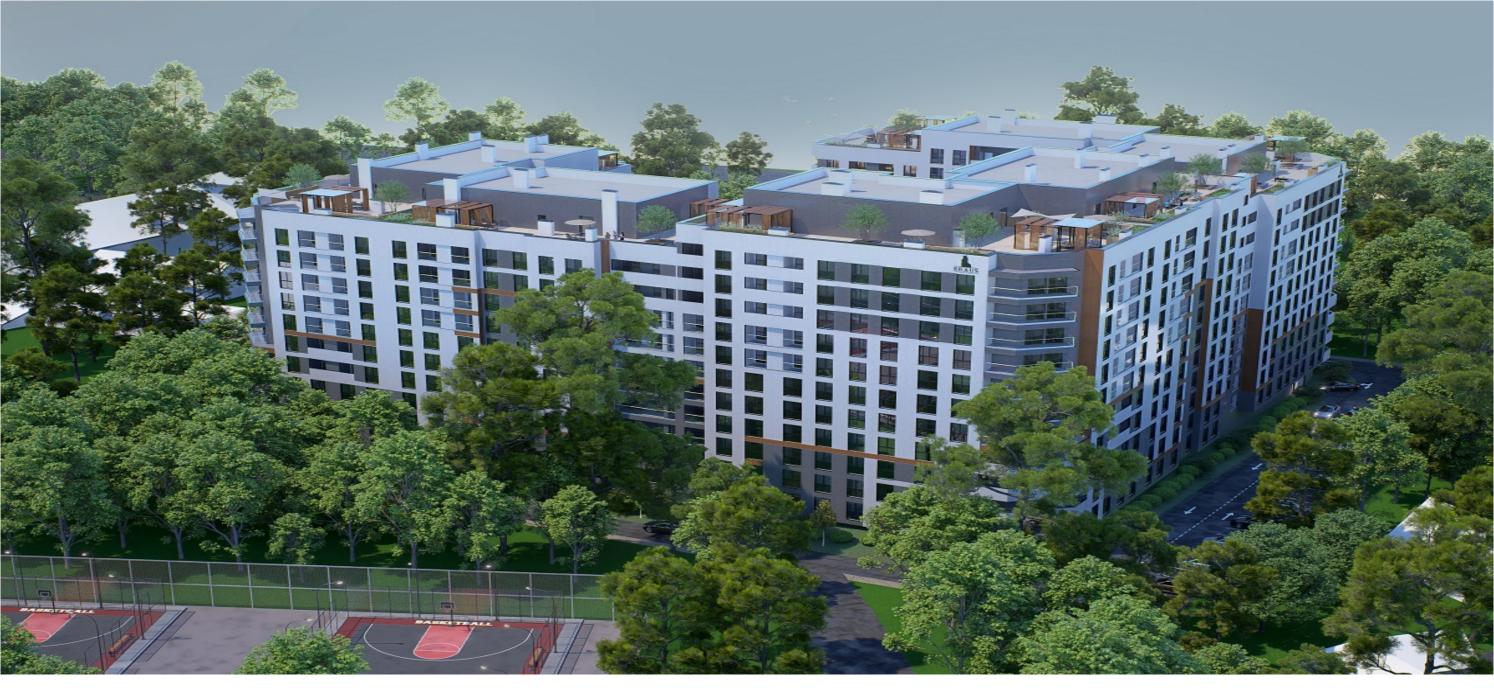

#### ŞOS. HÂNCEȘTI, TELECENTRU, CHIȘINĂU

| Surface, m2           | Rooms              |
|-----------------------|--------------------|
| <b>49</b>             | 1                  |
| Floor                 | Building type      |
| <b>8/10</b>           | <b>New buildir</b> |
| Real estate condition | Balconies          |
| White variant         | <b>1</b>           |
| Heating               | Bathrooms          |
| Autonomous            | <b>1</b>           |

Sale 68 180 €

Daniel Chiru

One-bedroom apartment with living room for sale, located in the Telecentru district, Hîncești highway.

Developer: Braus Imobiliare Total area: 48.7 m<sup>2</sup> Layout: bedroom, living room, kitchen, bathroom, balcony. INSTALLMENT PAYMENT AVAILABLE! Initial payment: €37,896 Remaining amount: €1,451 per month for 17 months 10% upon commissioning: €5,600 Features: