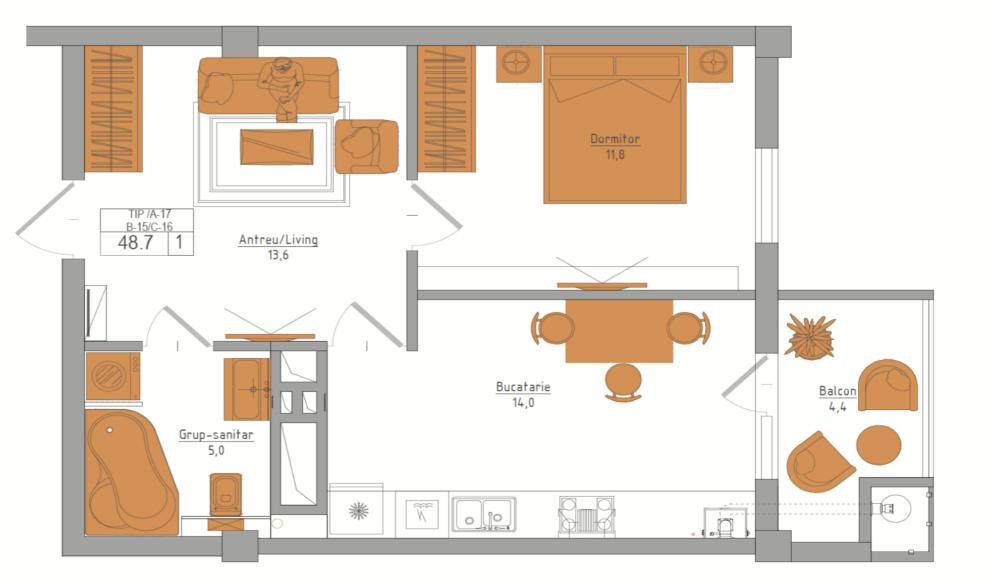

Sale 68 180 €

Daniel Chiru

One-bedroom apartment with living room for sale, located in the Telecentru district, Hîncești highway.

Developer: Braus Imobiliare Total area: 48.7 m<sup>2</sup> Layout: bedroom, living room, kitchen, bathroom, balcony. INSTALLMENT PAYMENT AVAILABLE! Initial payment: €37,896 Remaining amount: €1,451 per month for 17 months 10% upon commissioning: €5,600 Features:

Daniel Chiru 076 001 006

Apartament cu o cameră + living

📎 Suprafața: 48,7 m2

Localizare pe hartă SOS. HÂNCEȘTI, TELECENTRU, CHIȘINĂU șos. Hâncești, Telecentru, Chișinău

Image not found or type unknown

🝳 STR. TIGHINA, 24 🕓