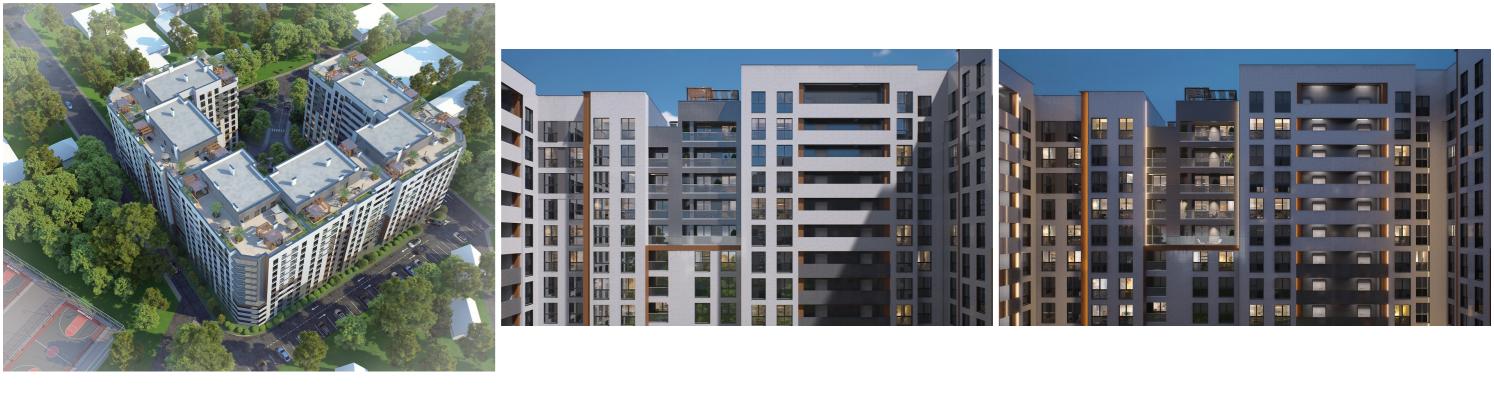

#### ŞOS. HÂNCEȘTI, TELECENTRU, CHIȘINĂU

| Surface, m2           | Rooms              |
|-----------------------|--------------------|
| <b>49</b>             | 1                  |
| Floor                 | Building type      |
| <b>8/10</b>           | <b>New buildir</b> |
| Real estate condition | Balconies          |
| White variant         | <b>1</b>           |
| Heating               | Bathrooms          |
| Autonomous            | <b>1</b>           |

Sale 68 180 €

Daniel Chiru

One-bedroom apartment with living room for sale, located in the Telecentru district, Hîncești highway.

Developer: Braus Imobiliare Total area: 48.7 m<sup>2</sup> Layout: bedroom, living room, kitchen, bathroom, balcony. INSTALLMENT PAYMENT AVAILABLE! Initial payment: €37,896 Remaining amount: €1,451 per month for 17 months 10% upon commissioning: €5,600 Features:

- White finish
- Autonomous heating
- Reinforced concrete structure resistant to earthquakes up to 8 on the Richter scale
- Generous ceiling height of 3 meters
- Underfloor heating
- Red Brikston brick walls ensuring durability and excellent thermal insulation
- Sound- and energy-insulated windows
- Ventilated f