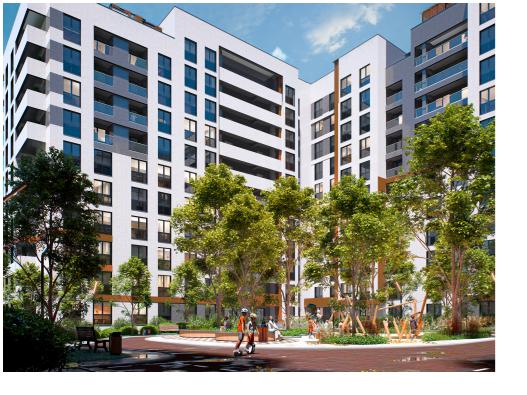

# One-bedroom apartment with living room for sale, located in Telecentru sector, Hînceşti Highway.

Residential Complex: Braus Millennium Park, developed by "Braus Imobiliare".

The apartment is available for purchase in installments.

Total area: 51.5 m<sup>2</sup>

Layout: bedroom, living room, kitchen, bathroom, balcony.

#### Features:

- White finish
- Autonomous heating
- The building frame is designed to withstand earthquakes up to magnitude 8 on the Richter scale
- Generous ceiling height of 3 meters
- Underfloor heating
- Walls made of Brikston red brick for durability and excellent thermal insulation
- Windows with sound and thermal insulation for increased comfort
- Ventilated façade with ceramic pan