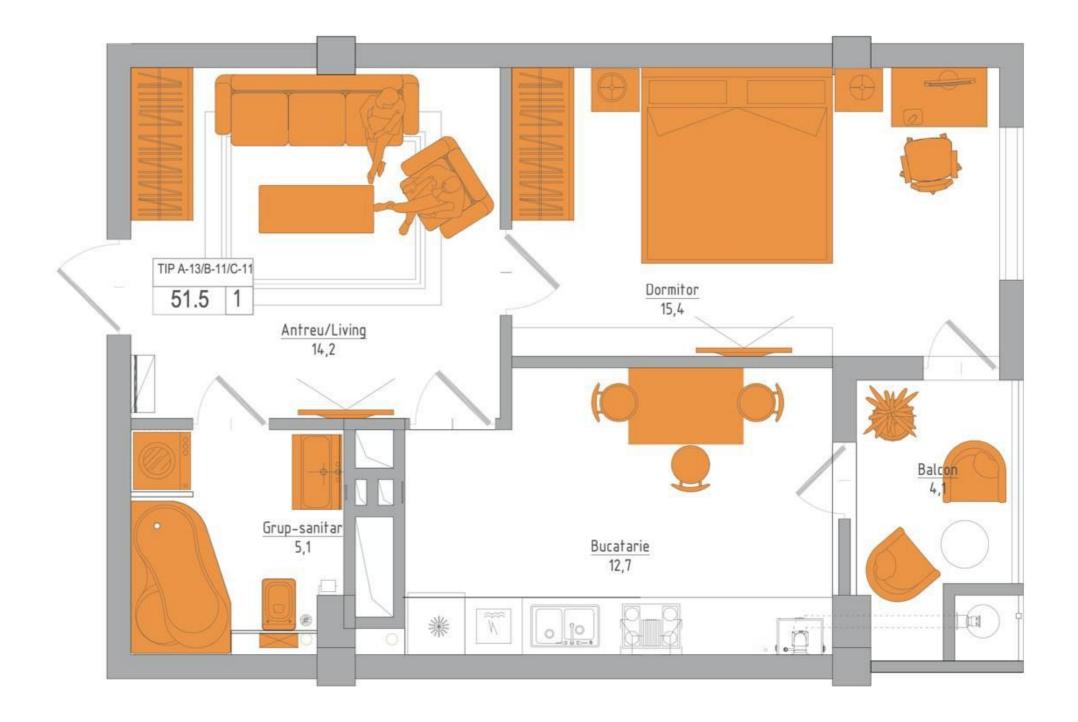

Total area: 51.5 m<sup>2</sup>

Layout: bedroom, living room, kitchen, bathroom, balcony.