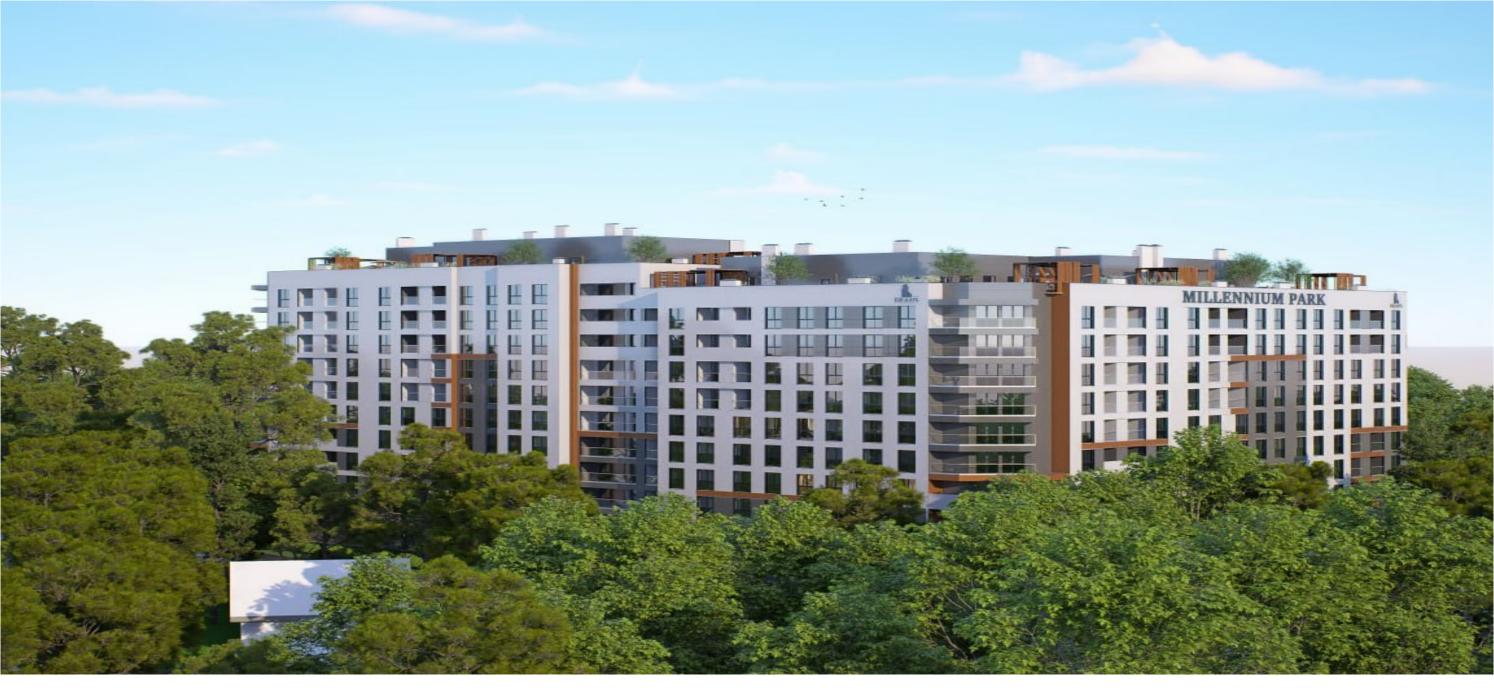

## mirax

1-bedroom apartment with living room for sale, located in Telecentru sector, Hînceşti Highway.

Residential complex: Braus Millennium Park, built by Braus Imobiliare.

The apartment is available for installment purchase.

Total area: 51.5 sqm

Layout: bedroom, living room, bathroom, kitchen, balcony.

Features:

- White finish
- Autonomous heating
- Earthquake-resistant structure (up to magnitude 8 on the Richter scale)
- Generous 3-meter ceiling height
- Heated floors
- Walls made of Brikston red brick for durability and excellent thermal insulation
- Soundproof and thermally insulated windows
- Ventilated facade with cladding
- Two-level underground parking