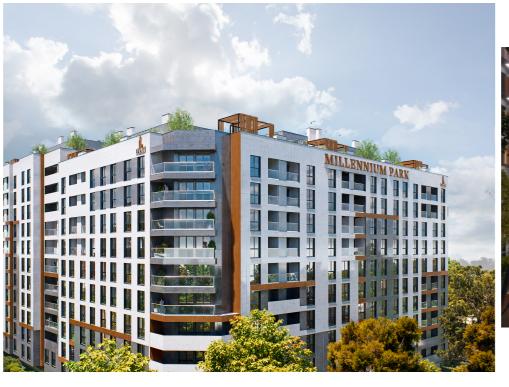

## mirax

1-bedroom apartment with living room for sale, located in Telecentru sector, Hînceşti Highway.

Residential complex: Braus Millennium Park, built by Braus Imobiliare.

The apartment is available for installment purchase.

Total area: 51.5 sqm

Layout: bedroom, living room, bathroom, kitchen, balcony.

Features:

- White finish
- Autonomous heating
- Earthquake-resistant structure (up to magnitude 8 on the Richter scale)
- Generous 3-meter ceiling height
- Heated floors
- Walls made of Brikston red brick for durability and excellent thermal insulation
- Soundproof and thermally insulated windows
- Ventilated facade with cladding
- Two-level underground parking