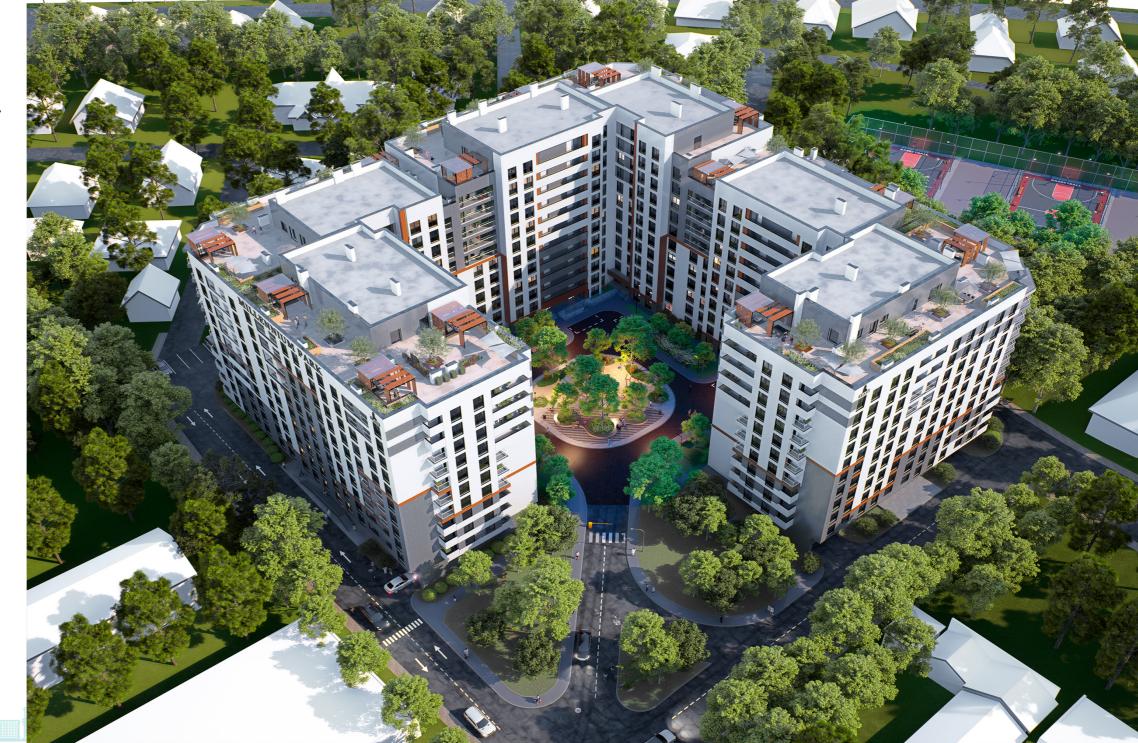

Total area: 51.5 sqm

Layout: bedroom, living room, bathroom, kitchen, balcony.

Features:

- White finish
- Autonomous heating
- Earthquake-resistant structure (up to magnitude 8 on the Richter scale)
- Generous 3-meter ceiling height
- Heated floors
- Walls made of Brikston red brick for durability and excellent thermal insulation
- Soundproof and thermally insulated windows
- Ventilated facade with cladding
- Two-level underground parking