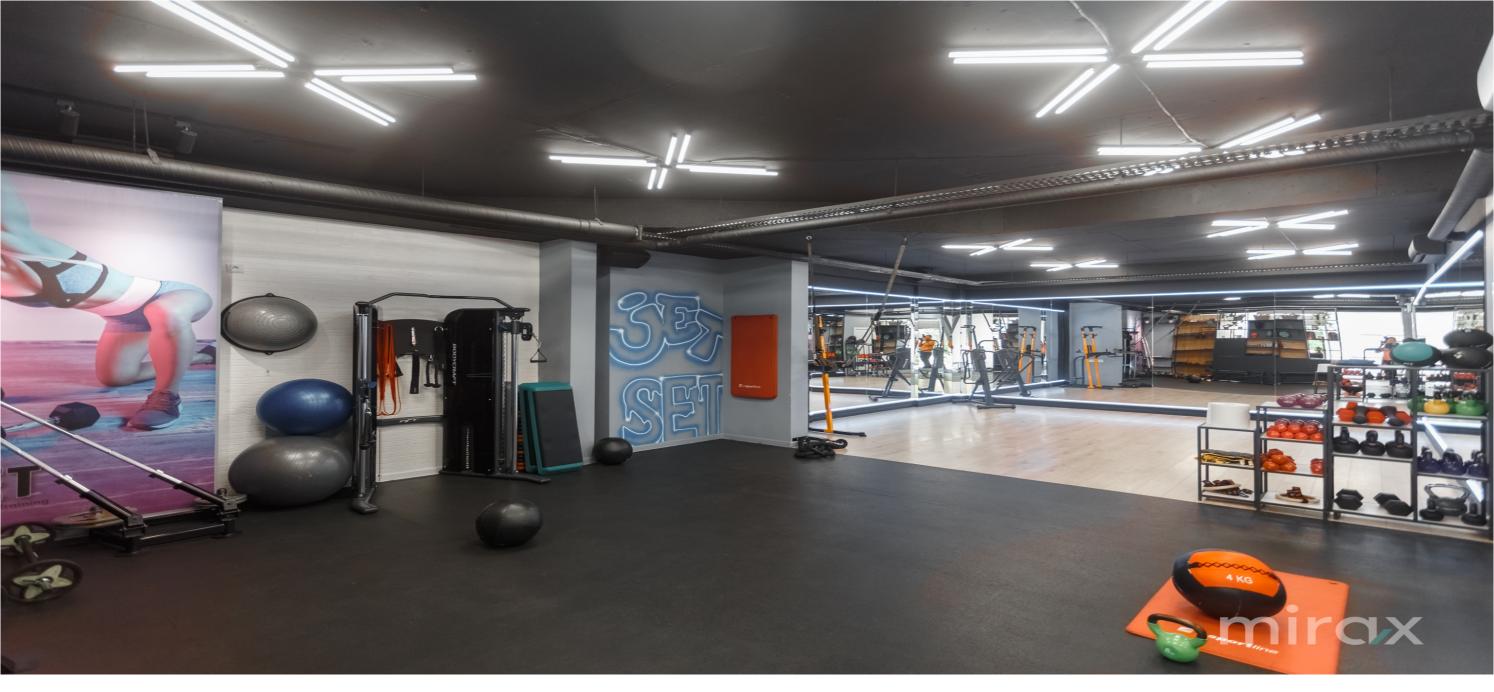

Rent 2 000 €

Nina Grinco 👔

076566777

Commercial space for rent, located on Melestiu Street, Botanica district.

Total area: 96 sqm

Layout: gym hall, changing room, reception area, bathroom.

Features:

- Connected to all utilities
- Autonomous heating
- Separate entrance
- Open parking with available spots
- Well-developed infrastructure