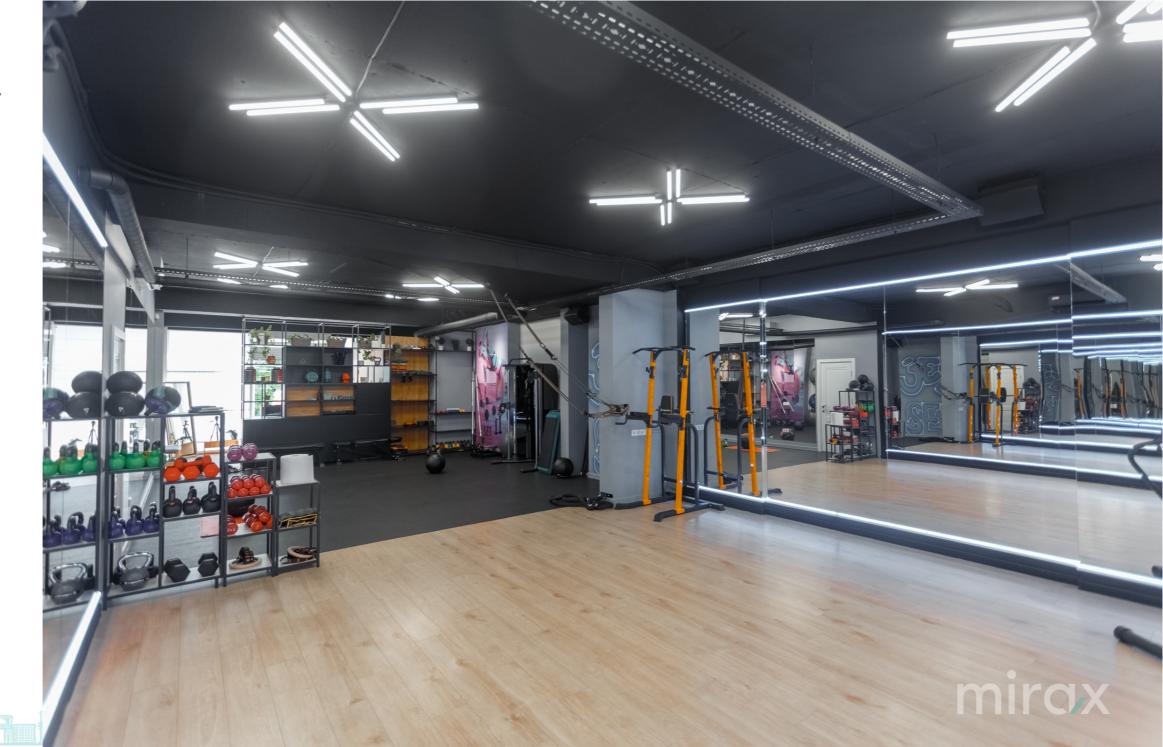

Rent 2 000 €

Nina Grinco 👔

076566777

Commercial space for rent, located on Melestiu Street, Botanica district.

Total area: 96 sqm

Layout: gym hall, changing room, reception area, bathroom.

Features:

- Connected to all utilities
- Autonomous heating
- Separate entrance
- Open parking with available spots
- Well-developed infrastructure