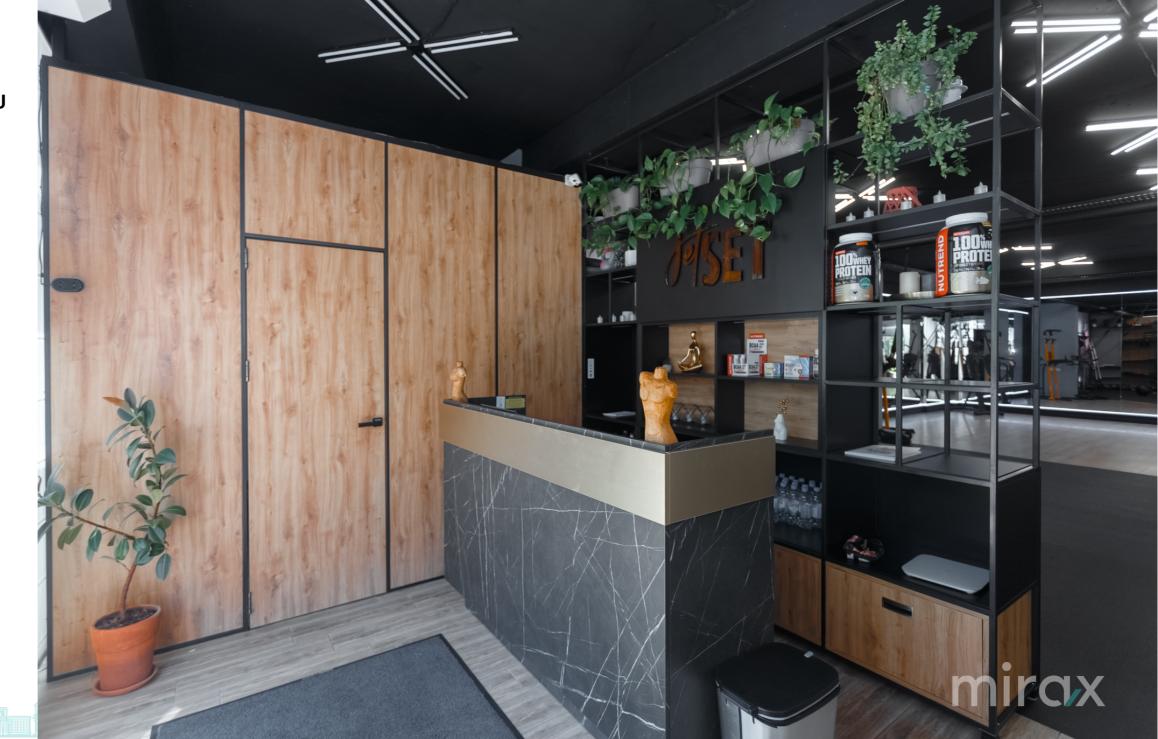

Rent 2 000 €

Nina Grinco 👔

076566777

Commercial space for rent, located on Melestiu Street, Botanica district.

Total area: 96 sqm

Layout: gym hall, changing room, reception area, bathroom.

Features:

- Connected to all utilities
- Autonomous heating
- Separate entrance
- Open parking with available spots
- Well-developed infrastructure