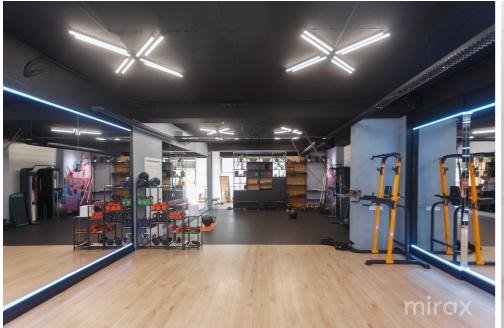

Rent 2 000 €

Nina Grinco 👔

076566777

Commercial space for rent, located on Melestiu Street, Botanica district.

Total area: 96 sqm

Layout: gym hall, changing room, reception area, bathroom.

Features:

- Connected to all utilities
- Autonomous heating
- Separate entrance
- Open parking with available spots
- Well-developed infrastructure