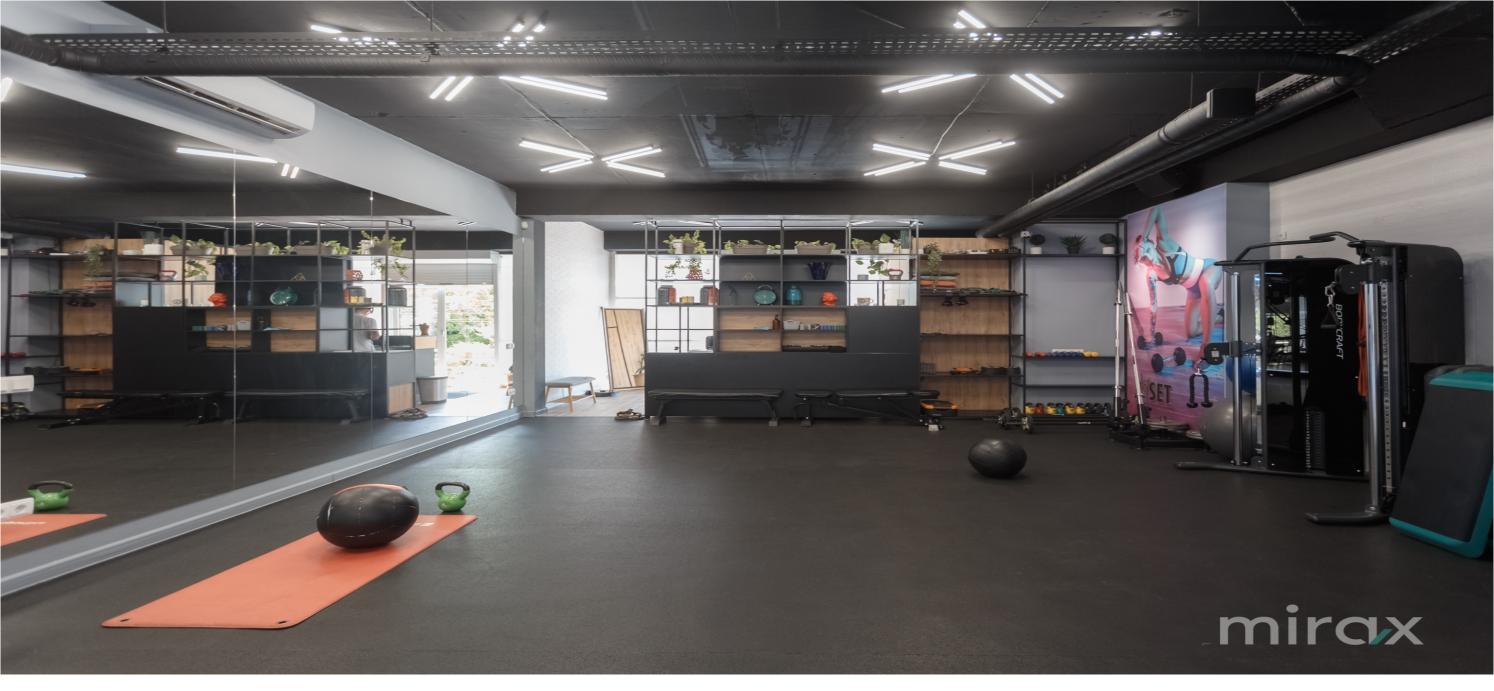

Rent 2 000 €

Nina Grinco 👔

076566777

Commercial space for rent, located on Melestiu Street, Botanica district.

Total area: 96 sqm

Layout: gym hall, changing room, reception area, bathroom.

Features:

- Connected to all utilities
- Autonomous heating
- Separate entrance
- Open parking with available spots
- Well-developed infrastructure