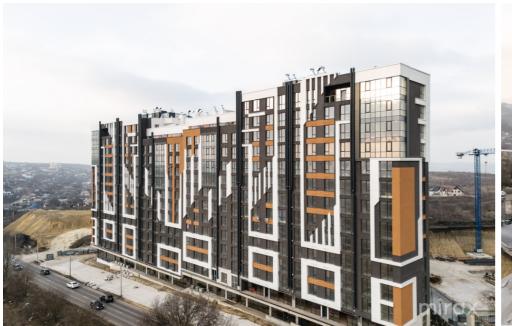

## mirax

Apartment for sale with 2 bedrooms and a living room, located on laloveni Street, Telecentru sector Residential complex: "ESTATE SUNRISE Phase 1", located near the Academy of Public Administration

Developer: "Estate Invest Company"

Can be purchased through MORTGAGE CREDIT

Total area: 71 sq.m

Layout: 2 bedrooms, kitchen, living room, bathroom,

balcony

#### Features:

- Complex built with BRIKSTON red brick
- Insulated with mineral wool
- White finish
- Autonomous heating
- Panoramic windows
- Reinforced (security) door
- Underground parking
- Video surveillance
- Enclosed courtyard
- Children's playground