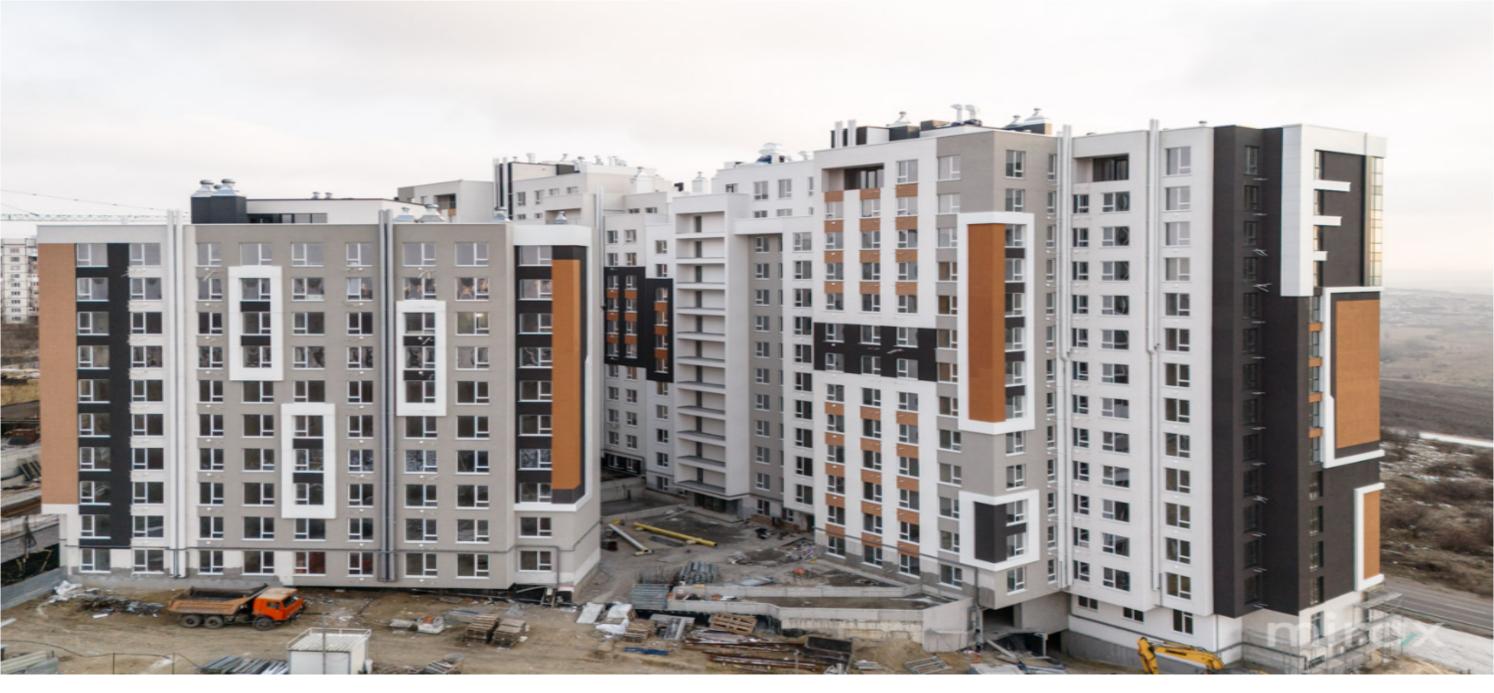

## mirax

Apartment for sale with 2 bedrooms and a living room, located on laloveni Street, Telecentru sector Residential complex: "ESTATE SUNRISE Phase 1", located near the Academy of Public Administration

Developer: "Estate Invest Company"

Can be purchased through MORTGAGE CREDIT

Total area: 71 sq.m

Layout: 2 bedrooms, kitchen, living room, bathroom,

balcony

#### Features:

- Complex built with BRIKSTON red brick
- Insulated with mineral wool
- White finish
- Autonomous heating
- Panoramic windows
- Reinforced (security) door
- Underground parking
- Video surveillance
- Enclosed courtyard
- Children's playground