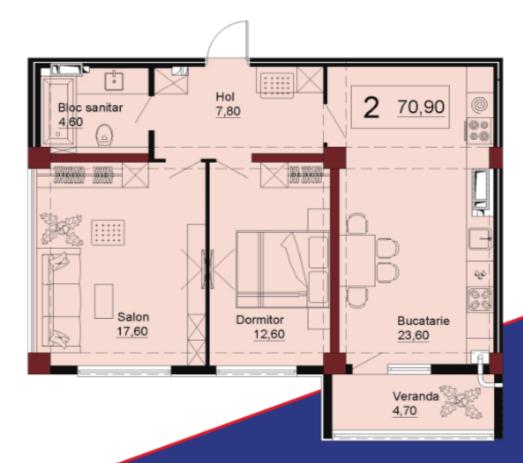

## **APARTAMENT 70.9 MP**

#### Bloc 1

- Dormitor
- Living + Bucătărie
- Salon
- Bloc sanitar
- Veranda
- Hol

Suprafața - 70.9 M<sup>2</sup>

Nicolae Pruteanu

079 453 777

Localizare pe hartă

STREET IALOVENI, TELECENTRU, CHIŞINĂU

Nicolae Pruteanu