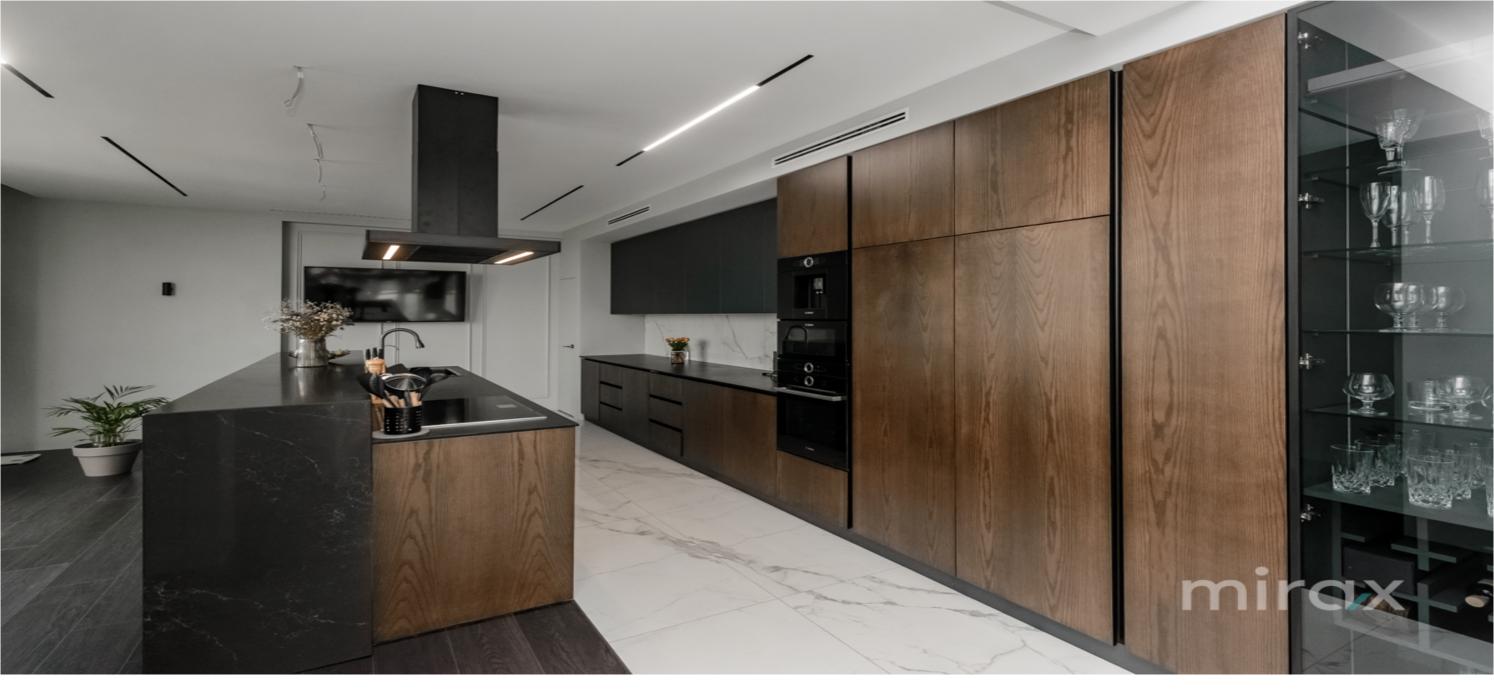

llinca Muhaciov 👔 079 641 777

For sale — an exclusive two-level penthouse of 352 m<sup>2</sup> in the Dragalina Lux residential complex Located on the 12th and 13th floors (second level is a full

floor, not an attic) Panoramic views of green areas, peace, and privacy Only 3 apartments per floor

Features:

- Bosch Series 8 appliances imported from Germany
- Villeroy & Boch sanitary ware
- Kitchen with quartz countertop
- Staircase and fireplace clad in marble
- KNX Smart Home system: full control via smartphone (lighting, heating, climate, curtains)
- 7 Toshiba air conditioning units
- Underfloor heating and ultra-efficient thermal system