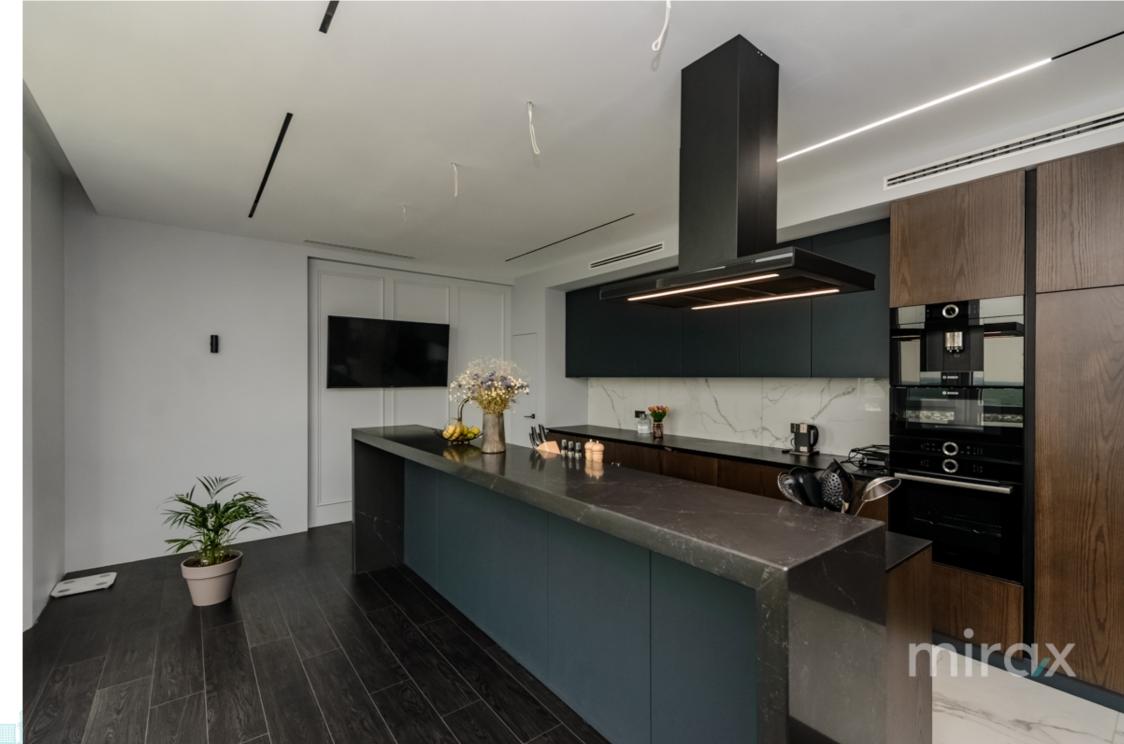

llinca Muhaciov 👔 079 641 777

For sale — an exclusive two-level penthouse of 352 m<sup>2</sup> in the Dragalina Lux residential complex Located on the 12th and 13th floors (second level is a full

floor, not an attic) Panoramic views of green areas, peace, and privacy Only 3 apartments per floor

Features:

- Bosch Series 8 appliances imported from Germany
- Villeroy & Boch sanitary ware
- Kitchen with quartz countertop
- Staircase and fireplace clad in marble
- KNX Smart Home system: full control via smartphone (lighting, heating, climate, curtains)
- 7 Toshiba air conditioning units
- Underfloor heating and ultra-efficient thermal system