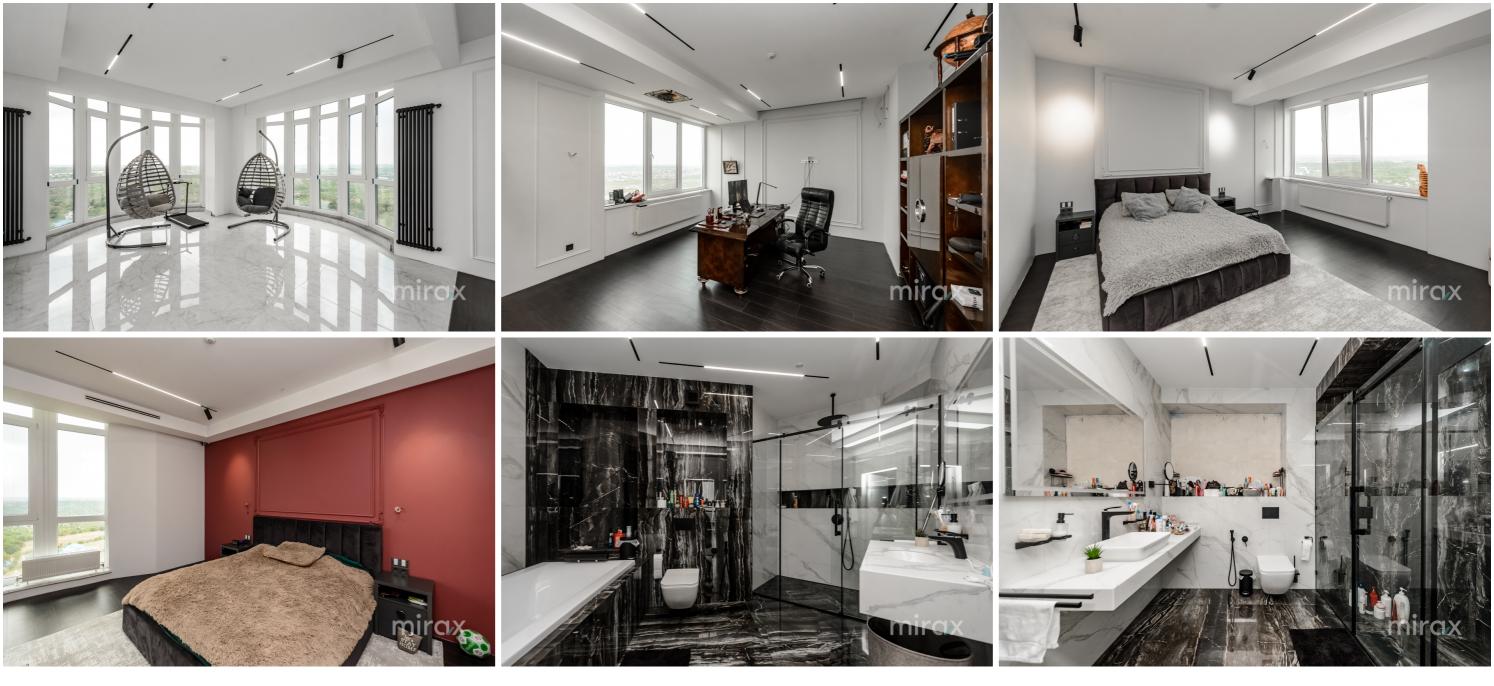

llinca Muhaciov 👔 079 641 777

For sale — an exclusive two-level penthouse of 352 m<sup>2</sup> in the Dragalina Lux residential complex Located on the 12th and 13th floors (second level is a full

floor, not an attic) Panoramic views of green areas, peace, and privacy Only 3 apartments per floor

Features:

- Bosch Series 8 appliances imported from Germany
- Villeroy & Boch sanitary ware
- Kitchen with quartz countertop
- Staircase and fireplace clad in marble
- KNX Smart Home system: full control via smartphone (lighting, heating, climate, curtains)
- 7 Toshiba air conditioning units
- Underfloor heating and ultra-efficient thermal system