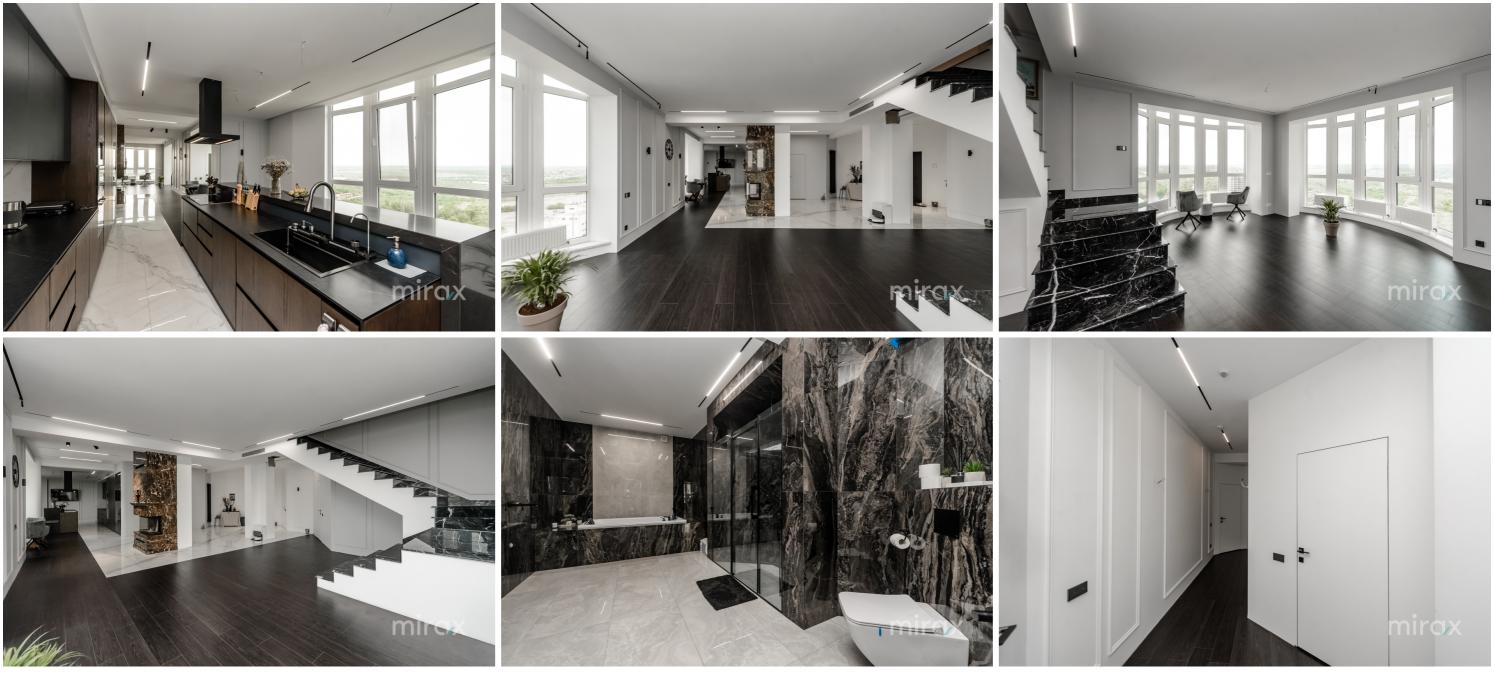

llinca Muhaciov 👔 079 641 777

For sale — an exclusive two-level penthouse of 352 m<sup>2</sup> in the Dragalina Lux residential complex Located on the 12th and 13th floors (second level is a full

floor, not an attic) Panoramic views of green areas, peace, and privacy Only 3 apartments per floor

Features:

- Bosch Series 8 appliances imported from Germany
- Villeroy & Boch sanitary ware
- Kitchen with quartz countertop
- Staircase and fireplace clad in marble
- KNX Smart Home system: full control via smartphone (lighting, heating, climate, curtains)
- 7 Toshiba air conditioning units
- Underfloor heating and ultra-efficient thermal system