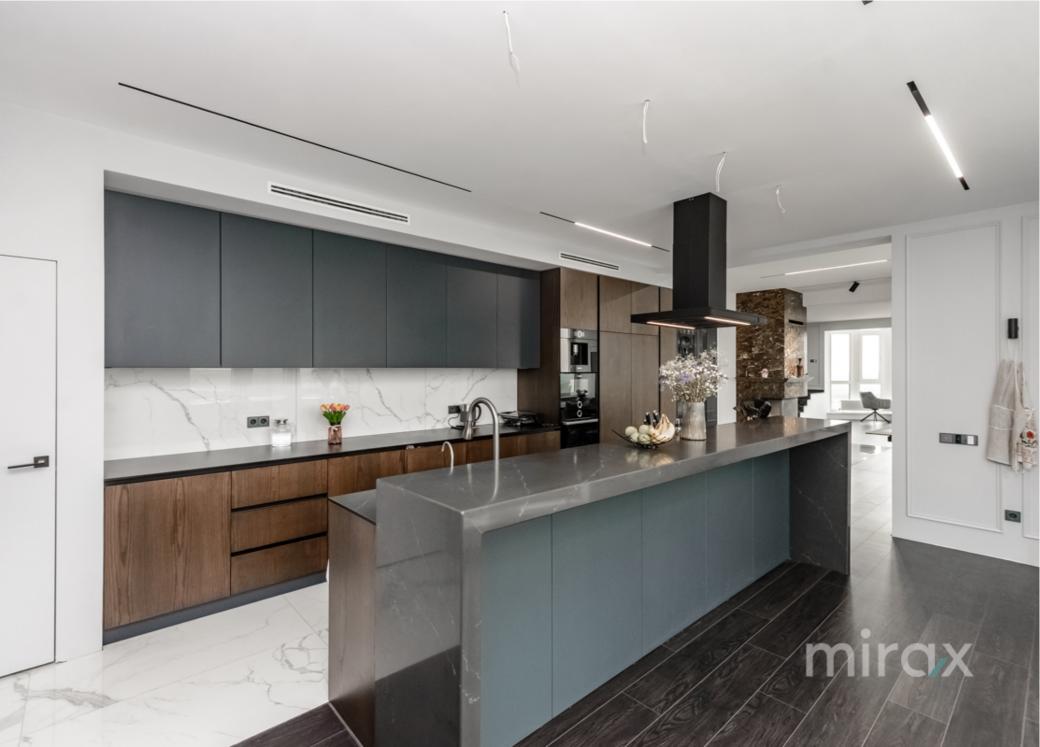

llinca Muhaciov 👔 079 641 777

For sale — an exclusive two-level penthouse of 352 m<sup>2</sup> in the Dragalina Lux residential complex Located on the 12th and 13th floors (second level is a full

floor, not an attic) Panoramic views of green areas, peace, and privacy Only 3 apartments per floor

Features:

- Bosch Series 8 appliances imported from Germany
- Villeroy & Boch sanitary ware
- Kitchen with quartz countertop
- Staircase and fireplace clad in marble
- KNX Smart Home system: full control via smartphone (lighting, heating, climate, curtains)
- 7 Toshiba air conditioning units
- Underfloor heating and ultra-efficient thermal system