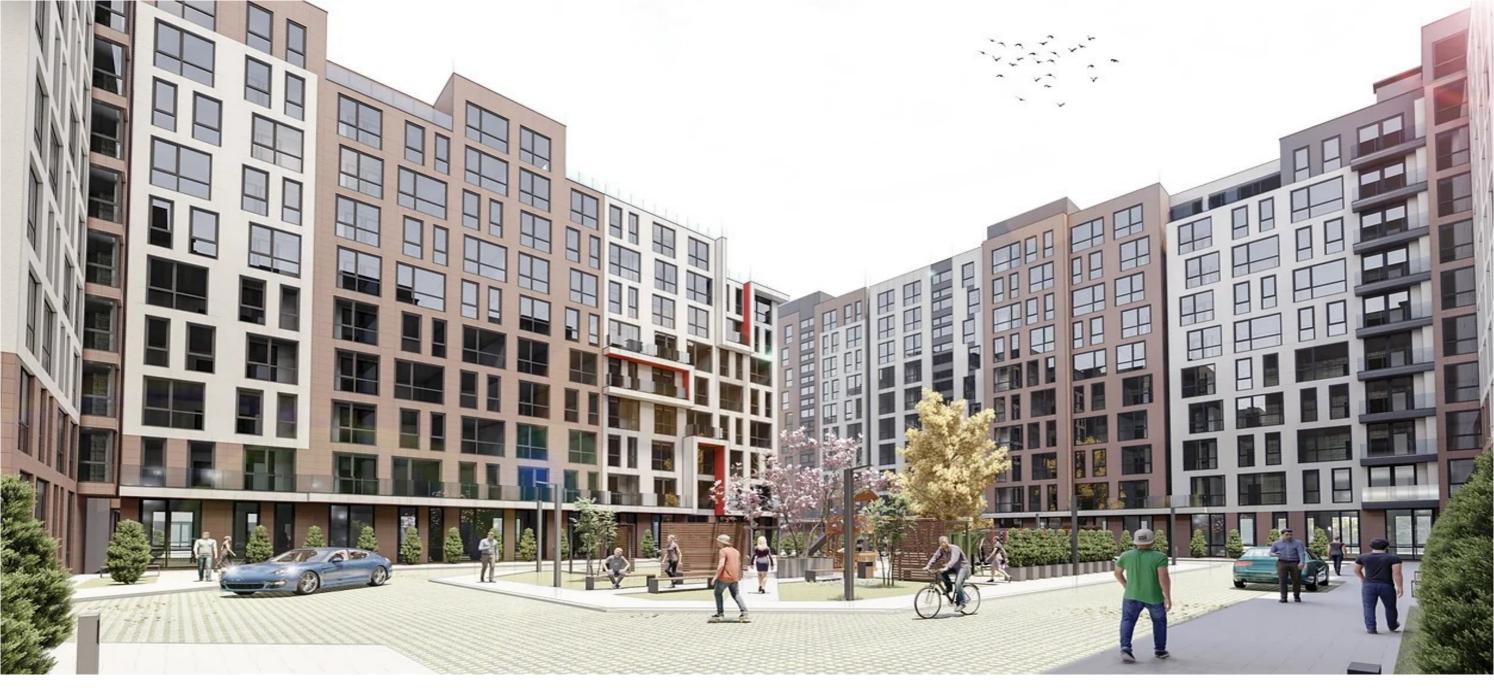

Features:

White box condition

Autonomous heating

• Project consists of 23 residential buildings

Underground parking

Panoramic windows

• Pedestrian walkways

• Recreation and sports areas

Video surveillance

Green zone

Children's playground

Nearby: Kaufland supermarket, Linella, McDonald's, school, shopping centers, kindergarten, and

Adrian Plugaru

078 028 777

Localizare pe hartă

ŞOS. HÂNCEŞTI, TELECENTRU, CHIŞINĂU