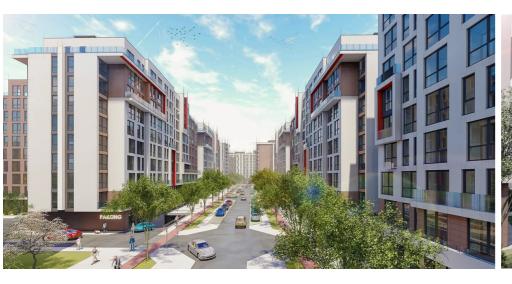

## mirax

Two-room apartment for sale, located on Hâncești Highway, Telecentru sector, in the Solaris Residential Complex

Developer: Lagmar Total area: 67 sqm

Handover date: 2nd half of 2027

Layout:

2 bedrooms, kitchen, 2 bathrooms, entrance hall, walk-in closet, balcony

Features:

White box condition

Autonomous heating

• Project consists of 23 residential buildings

Underground parking

Panoramic windows

• Pedestrian walkways

• Recreation and sports areas

Video surveillance

Green zone

Children's playground

Nearby: Kaufland supermarket, Linella, McDonald's, school, shopping centers, kindergarten, and

Adrian Plugaru

078 028 777

Localizare pe hartă

ŞOS. HÂNCEŞTI, TELECENTRU, CHIŞINĂU