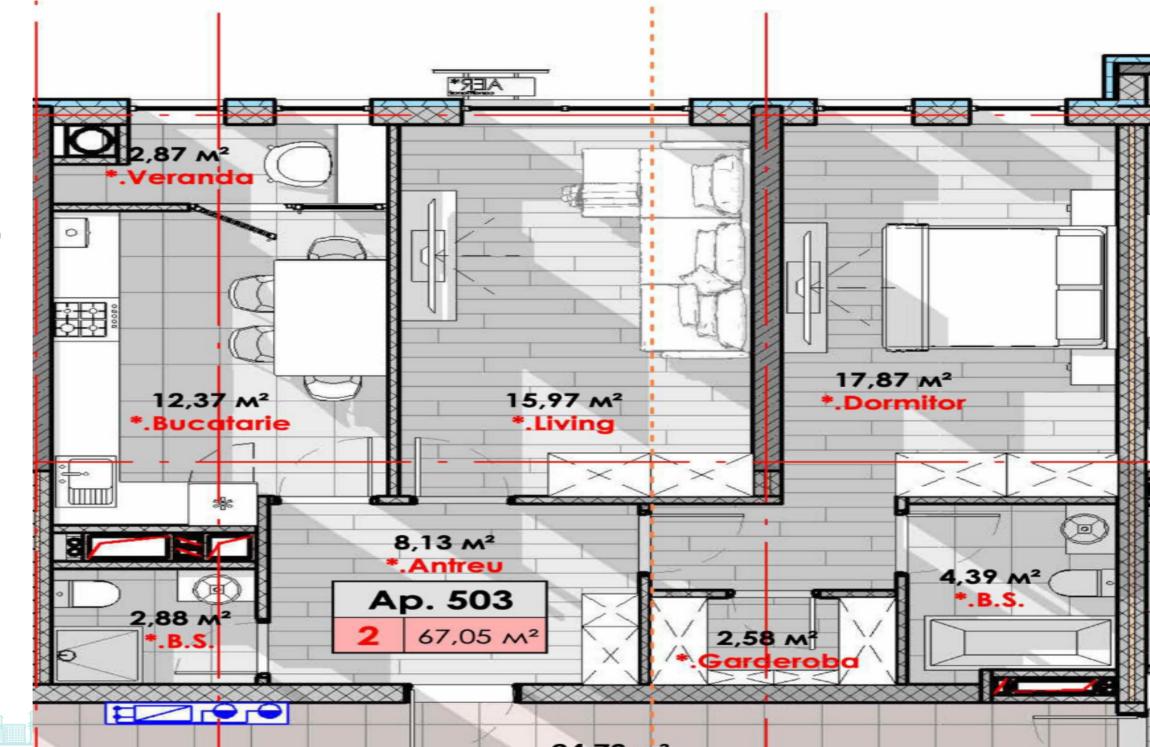

## ȘOS. HÂNCEȘTI, TELECENTRU, CHIȘINĂU

Surface, m2

Rooms

67

Building type

5/9

Floor

New building

Real estate condition

Balconies

White variant

•

Heating

Bathrooms

Autonomous

2

## mirax

Two-room apartment for sale, located on Hâncești Highway, Telecentru sector, in the Solaris Residential Complex

Developer: Lagmar Total area: 67 sqm

Handover date: 2nd half of 2027

Layout:

2 bedrooms, kitchen, 2 bathrooms, entrance hall, walk-in closet, balcony