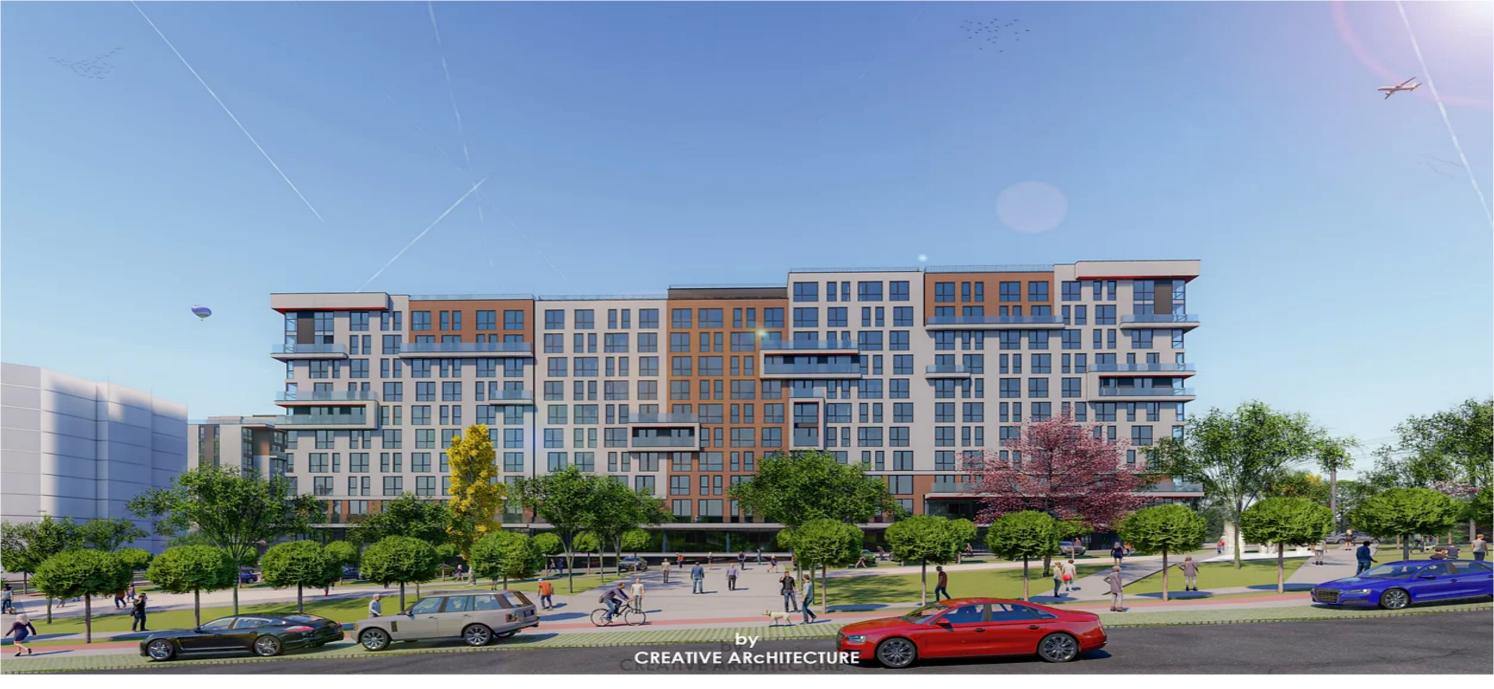

## mirax

Two-room apartment for sale, located on Hâncești Highway, Telecentru sector, in the Solaris Residential Complex

Developer: Lagmar Total area: 67 sqm

Handover date: 2nd half of 2027

Layout:

2 bedrooms, kitchen, 2 bathrooms, entrance hall, walk-in closet, balcony

Features:

White box condition

Autonomous heating

• Project consists of 23 residential buildings

Underground parking

Panoramic windows

• Pedestrian walkways

• Recreation and sports areas

Video surveillance

Green zone

Children's playground

Nearby: Kaufland supermarket, Linella, McDonald's, school, shopping centers, kindergarten, and

Adrian Plugaru

078 028 777

Localizare pe hartă

ŞOS. HÂNCEŞTI, TELECENTRU, CHIŞINĂU