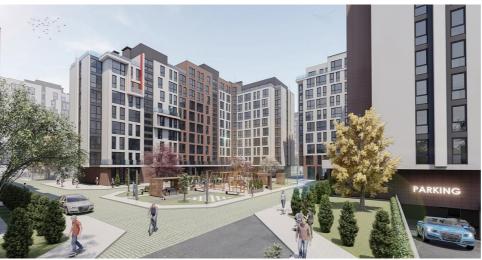

## mirax

Two-room apartment for sale, located on Hâncești Highway, Telecentru sector, in the Solaris Residential Complex

Developer: Lagmar Total area: 67 sqm

Handover date: 2nd half of 2027

Layout:

2 bedrooms, kitchen, 2 bathrooms, entrance hall, walk-in closet, balcony

Features:

White box condition

Autonomous heating

• Project consists of 23 residential buildings

Underground parking

Panoramic windows

• Pedestrian walkways

• Recreation and sports areas

Video surveillance

Green zone

Children's playground

Nearby: Kaufland supermarket, Linella, McDonald's, school, shopping centers, kindergarten, and

Adrian Plugaru

078 028 777

Localizare pe hartă

ŞOS. HÂNCEŞTI, TELECENTRU, CHIŞINĂU