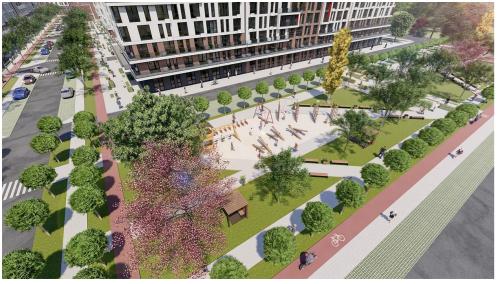

Features:

White box condition

Autonomous heating

• Project consists of 23 residential buildings

Underground parking

Panoramic windows

• Pedestrian walkways

• Recreation and sports areas

Video surveillance

Green zone

Children's playground

Nearby: Kaufland supermarket, Linella, McDonald's, school, shopping centers, kindergarten, and

Adrian Plugaru

078 028 777

Localizare pe hartă

ŞOS. HÂNCEŞTI, TELECENTRU, CHIŞINĂU