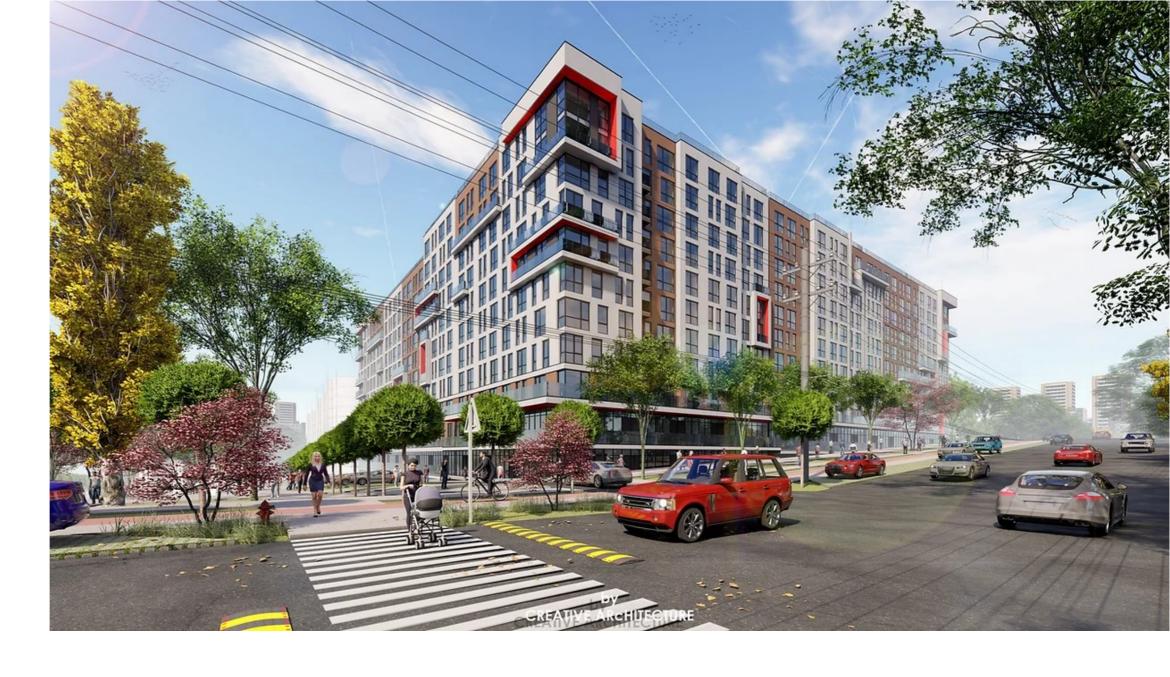

## ȘOS. HÂNCEȘTI, TELECENTRU, CHIȘINĂU

Surface, m2

Rooms

67

Building type

5/9

Floor

New building

## mirax

Two-room apartment for sale, located on Hâncești Highway, Telecentru sector, in the Solaris Residential Complex

Developer: Lagmar Total area: 67 sqm

Handover date: 2nd half of 2027

Layout:

2 bedrooms, kitchen, 2 bathrooms, entrance hall, walk-in closet, balcony

Features:

White box condition

Autonomous heating

• Project consists of 23 residential buildings

Underground parking

Panoramic windows

• Pedestrian walkways

• Recreation and sports areas

Video surveillance

Green zone

Children's playground

Nearby: Kaufland supermarket, Linella, McDonald's, school, shopping centers, kindergarten, and

Adrian Plugaru

078 028 777

Localizare pe hartă

ŞOS. HÂNCEŞTI, TELECENTRU, CHIŞINĂU