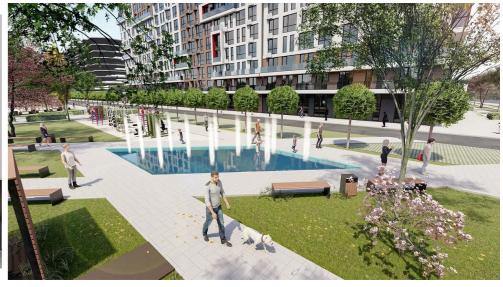

Features:

White box condition

Autonomous heating

• Project consists of 23 residential buildings

Underground parking

Panoramic windows

• Pedestrian walkways

• Recreation and sports areas

Video surveillance

Green zone

Children's playground

Nearby: Kaufland supermarket, Linella, McDonald's, school, shopping centers, kindergarten, and

Adrian Plugaru

078 028 777

Localizare pe hartă

ŞOS. HÂNCEŞTI, TELECENTRU, CHIŞINĂU