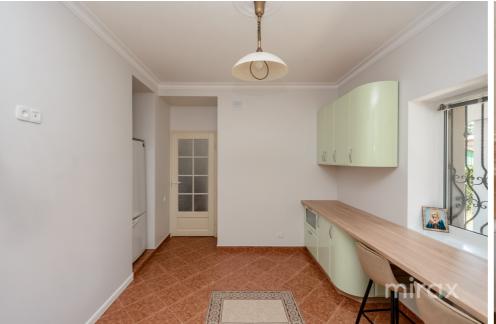

Classic-style house for rent, located in the Telecentru sector, str-la Nucarilor

Total area: 180 m<sup>2</sup> Land area: 6 ares

Layout:

Basement — wine cellar, boiler room, mini kitchen, storage

Ground floor — hallway, living room, kitchen, guest room, bathroom