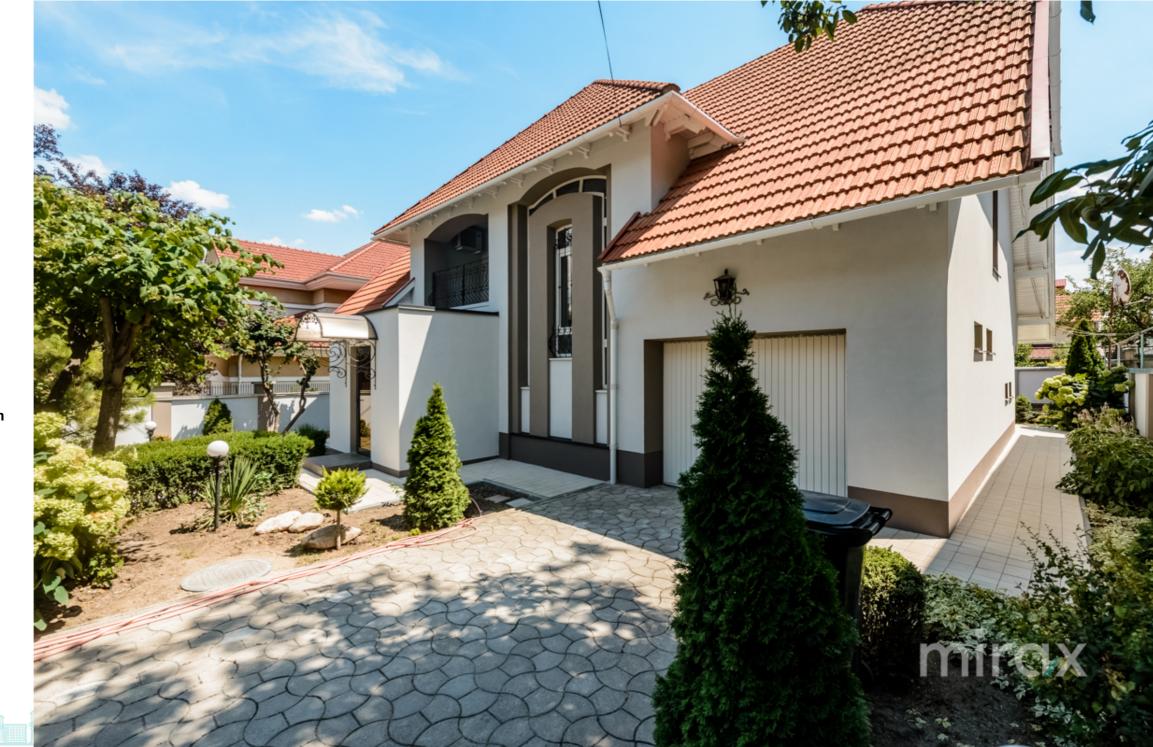

Classic-style house for rent, located in the Telecentru sector, str-la Nucarilor

Total area: 180 m<sup>2</sup> Land area: 6 ares

Layout:

Basement — wine cellar, boiler room, mini kitchen, storage

Ground floor — hallway, living room, kitchen, guest room, bathroom

## Features:

- built from limestone
- parquet flooring
- all communication systems available
- underfloor heating
- air conditioning system
- garage
- open parking space
- landscaped courtyard with BBQ area
- summer kitchen
- quiet neighborhood
- cellar