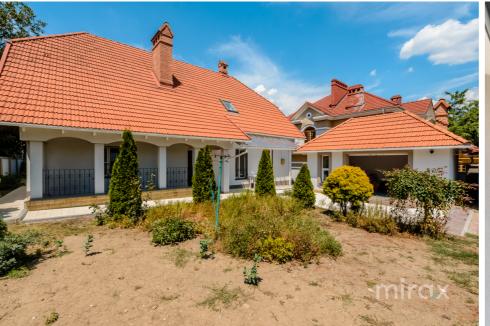

Classic-style house for rent, located in the Telecentru sector, str-la Nucarilor

Total area: 180 m<sup>2</sup> Land area: 6 ares

Layout:

Basement — wine cellar, boiler room, mini kitchen, storage

Ground floor — hallway, living room, kitchen, guest room, bathroom

## Features:

- built from limestone
- parquet flooring
- all communication systems available
- underfloor heating
- air conditioning system
- garage
- open parking space
- landscaped courtyard with BBQ area
- summer kitchen
- quiet neighborhood
- cellar