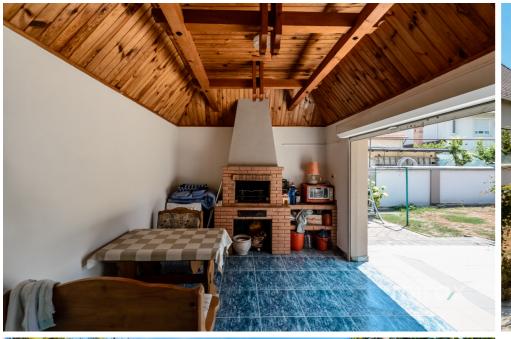

## Features:

- built from limestone
- parquet flooring
- all communication systems available
- underfloor heating
- air conditioning system
- garage
- open parking space
- landscaped courtyard with BBQ area
- summer kitchen
- quiet neighborhood
- cellar