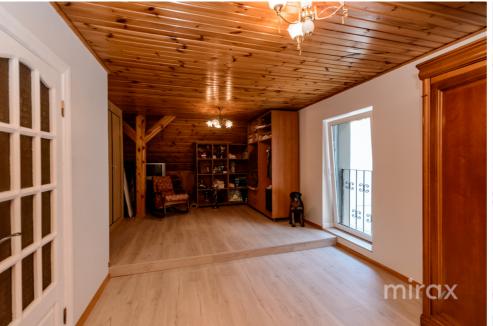

First floor — 3 bedrooms, office, walk-in closet, bathroom, terrace

## Features:

- built from limestone
- parquet flooring
- all communication systems available
- underfloor heating
- air conditioning system
- garage
- open parking space
- landscaped courtyard with BBQ area
- summer kitchen
- quiet neighborhood
- cellar