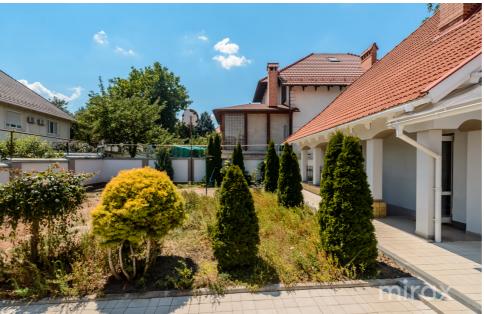

## Features:

- built from limestone
- parquet flooring
- all communication systems available
- underfloor heating
- air conditioning system
- garage
- open parking space
- landscaped courtyard with BBQ area
- summer kitchen
- quiet neighborhood
- cellar