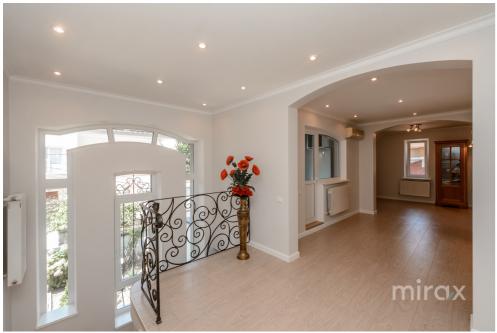

Classic-style house for rent, located in the Telecentru sector, str-la Nucarilor

Total area: 180 m<sup>2</sup> Land area: 6 ares

Layout:

Basement — wine cellar, boiler room, mini kitchen, storage

Ground floor — hallway, living room, kitchen, guest room, bathroom

First floor — 3 bedrooms, office, walk-in closet, bathroom, terrace