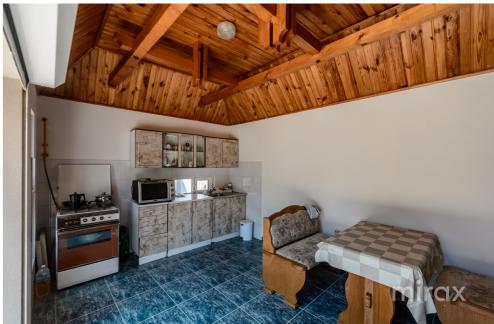

## Features:

- built from limestone
- parquet flooring
- all communication systems available
- underfloor heating
- air conditioning system
- garage
- open parking space
- landscaped courtyard with BBQ area
- summer kitchen
- quiet neighborhood
- cellar