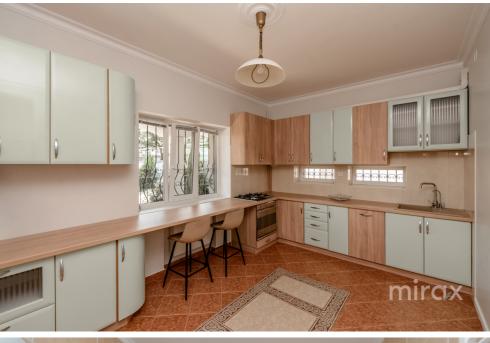

Classic-style house for rent, located in the Telecentru sector, str-la Nucarilor

Total area: 180 m<sup>2</sup> Land area: 6 ares

Layout:

Basement — wine cellar, boiler room, mini kitchen, storage

Ground floor — hallway, living room, kitchen, guest room, bathroom