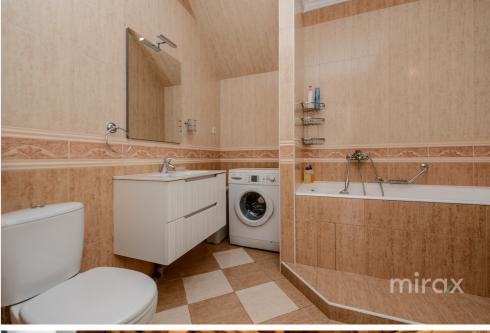

Classic-style house for rent, located in the Telecentru sector, str-la Nucarilor

Total area: 180 m<sup>2</sup> Land area: 6 ares

Layout:

Basement — wine cellar, boiler room, mini kitchen, storage

Ground floor — hallway, living room, kitchen, guest room, bathroom

First floor — 3 bedrooms, office, walk-in closet, bathroom, terrace