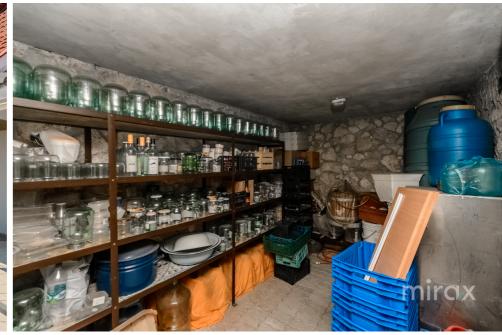

Classic-style house for rent, located in the Telecentru sector, str-la Nucarilor

Total area: 180 m<sup>2</sup> Land area: 6 ares

Layout:

Basement — wine cellar, boiler room, mini kitchen, storage

Ground floor — hallway, living room, kitchen, guest room, bathroom