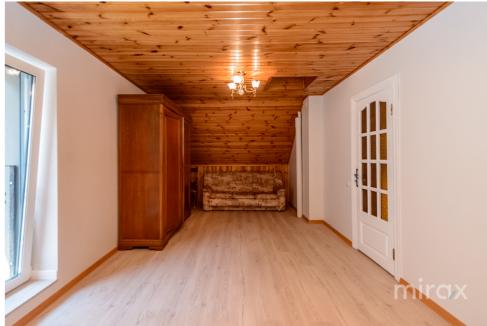

First floor — 3 bedrooms, office, walk-in closet, bathroom, terrace

## Features:

- built from limestone
- parquet flooring
- all communication systems available
- underfloor heating
- air conditioning system
- garage
- open parking space
- landscaped courtyard with BBQ area
- summer kitchen
- quiet neighborhood
- cellar