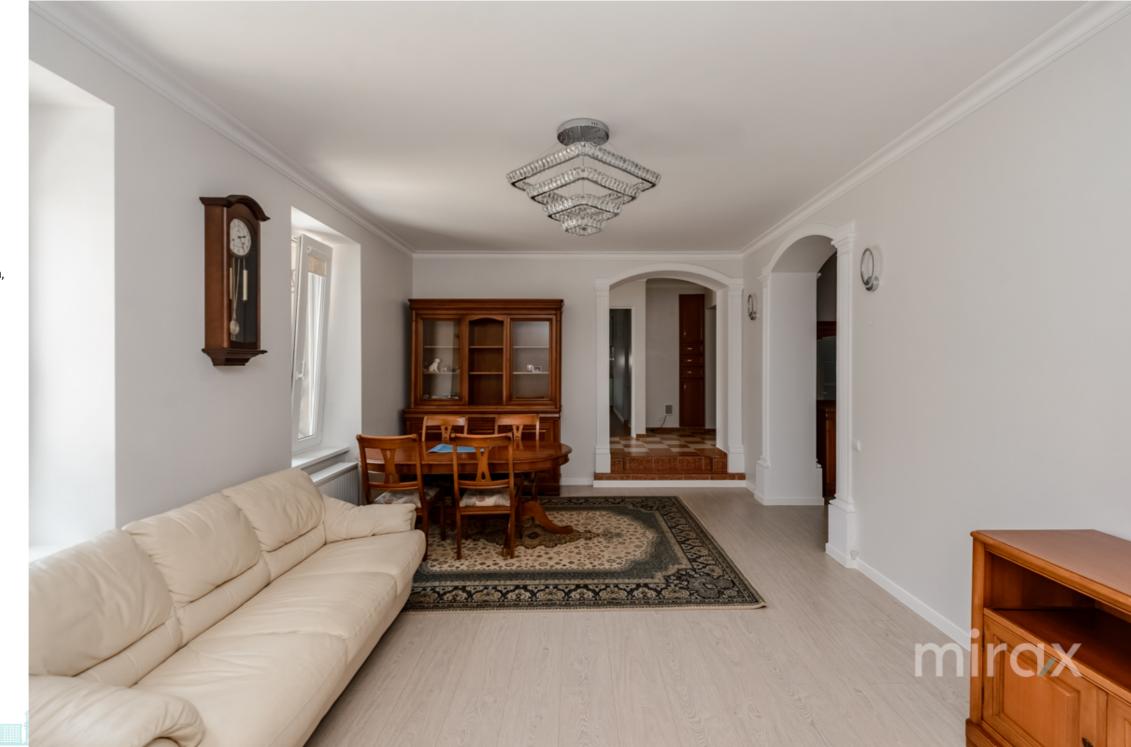

Classic-style house for rent, located in the Telecentru sector, str-la Nucarilor

Total area: 180 m<sup>2</sup> Land area: 6 ares

Layout:

Basement — wine cellar, boiler room, mini kitchen, storage

Ground floor — hallway, living room, kitchen, guest room, bathroom