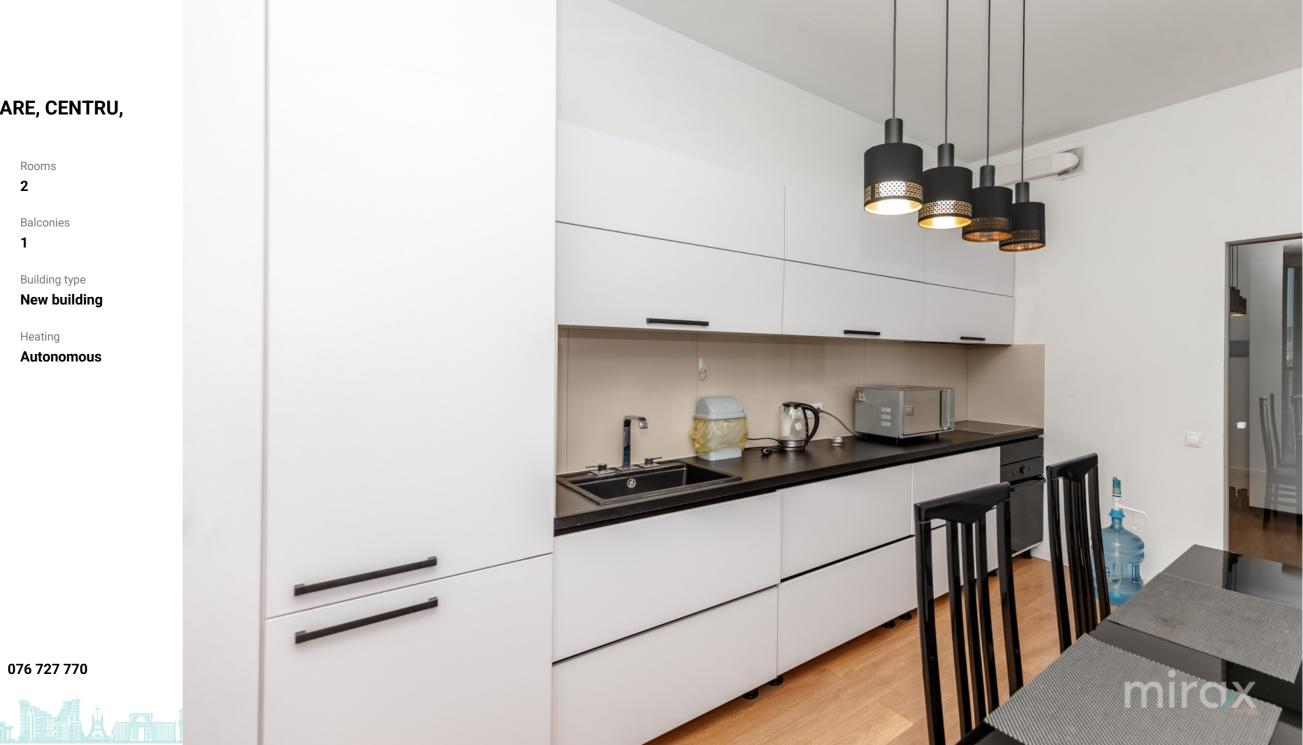

Rent 1 000 €

Alina Alexei

Premium-class apartment for rent with 2 bedrooms and a living room, located on Ștefan cel Mare Boulevard, Central sector. Residential complex: "Solomon Dendrarium".

Perfect for those who value comfort and quality living. Total area: 67 sq.m

Layout: entrance hall, 2 bedrooms, kitchen, living room, balcony, bathroom, walk-in closet

Features:

- Exclusive design
- High-quality finishes
- Fully equipped with built-in household appliances
- Master bedroom with dressing room
- Air conditioning system
- Information/communication systems installed
- Security (armored) entrance door
- Gated courtyard with restricted access
- 24/7 video surveillance