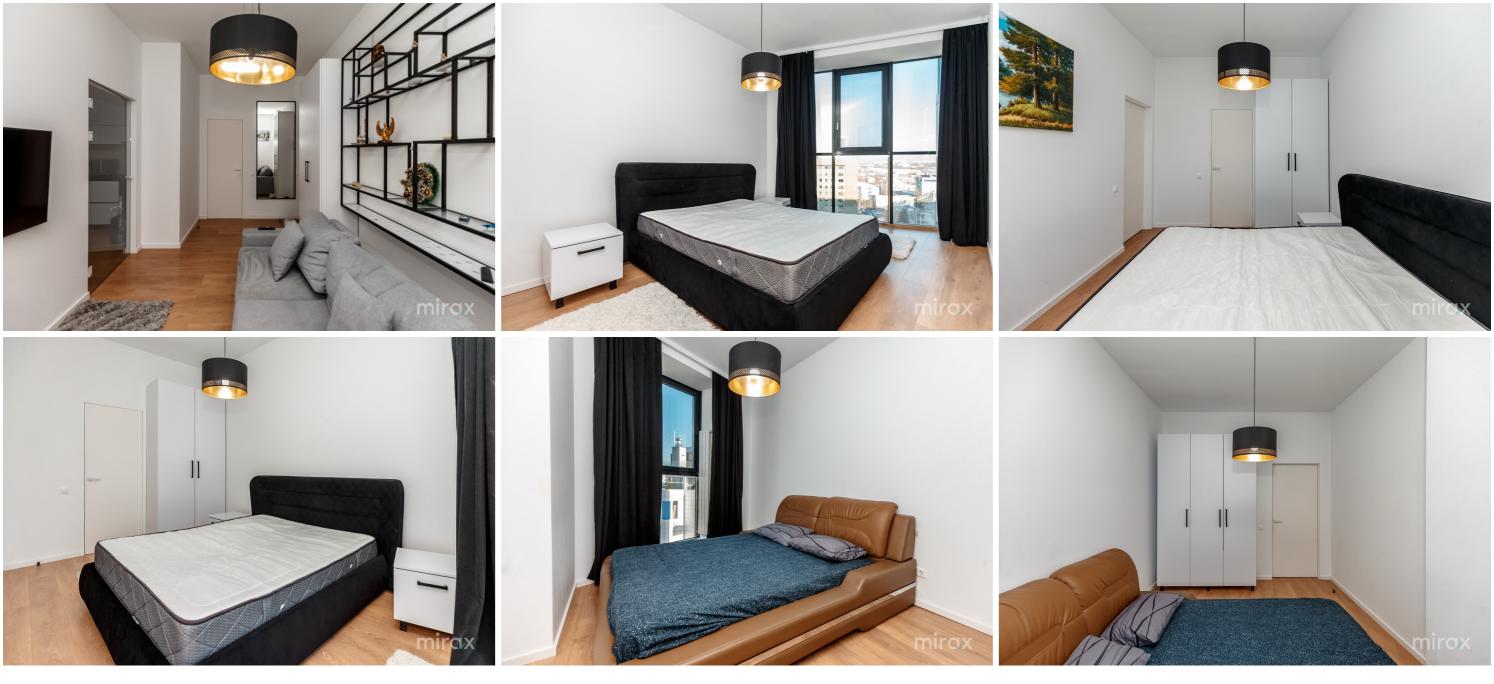

Rent 1 000 €

Alina Alexei

Premium-class apartment for rent with 2 bedrooms and a living room, located on Ștefan cel Mare Boulevard, Central sector. Residential complex: "Solomon Dendrarium".

Perfect for those who value comfort and quality living. Total area: 67 sq.m

Layout: entrance hall, 2 bedrooms, kitchen, living room, balcony, bathroom, walk-in closet

Features:

- Exclusive design
- High-quality finishes
- Fully equipped with built-in household appliances
- Master bedroom with dressing room
- Air conditioning system
- Information/communication systems installed
- Security (armored) entrance door
- Gated courtyard with restricted access
- 24/7 video surveillance