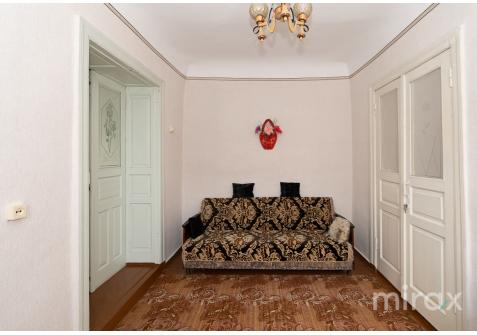

Layout:

House 1: 2 bedrooms, veranda House 2: entrance hall, bedroom, kitchen, technical room (bathroom)

Features:

• Houses built from clay blocks and limestone

- Connected to central utilities
- Concrete-paved courtyard
- Cosmetic renovation
- Autonomous heating