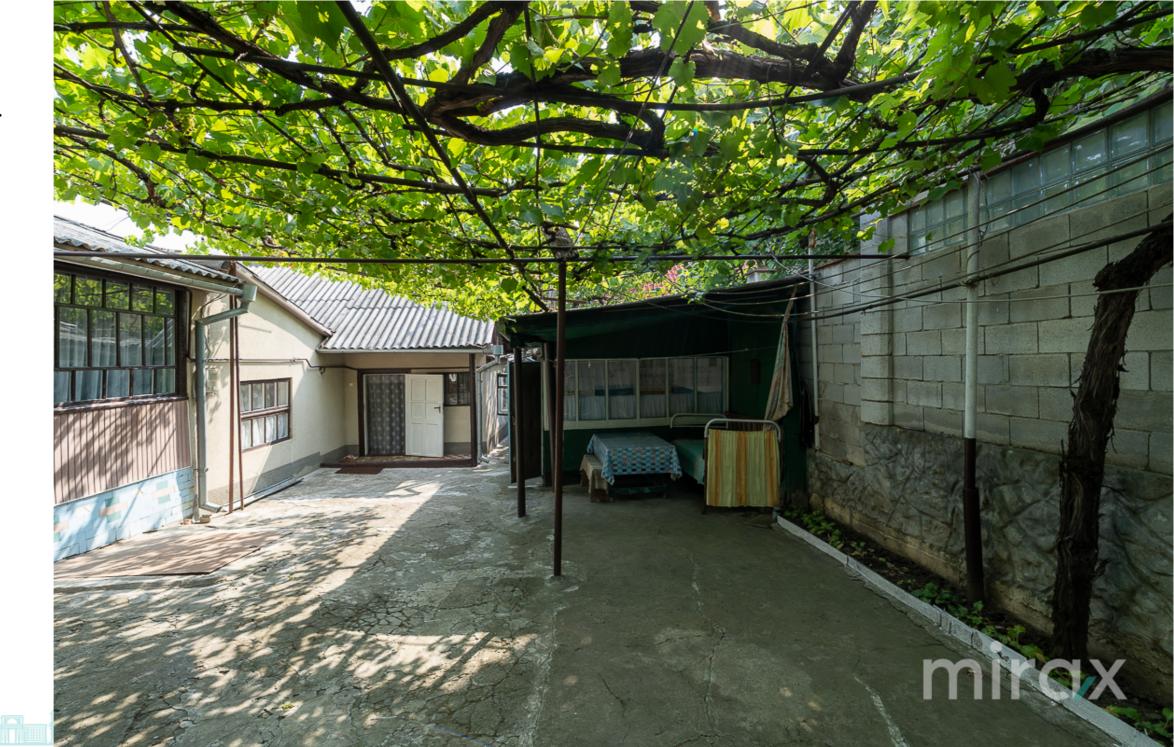

076 057 776

<sup>Sale</sup> 99 000 €

Vergiliu Cotruța

Half of a house for sale in the Poșta Veche sector, Hotin Street.

Total area of the property: 100 sq.m (houses – 74 sq.m, summer kitchen and annexes – 25 sq.m) Land area: 2.6 ares

Layout:

House 1: 2 bedrooms, veranda House 2: entrance hall, bedroom, kitchen, technical room (bathroom)

Features:

• Houses built from clay blocks and limestone

- Connected to central utilities
- Concrete-paved courtyard
- Cosmetic renovation
- Autonomous heating

Quiet area with respectable neighbors. Easy access to public transport.

Nearby: high school, supermarket, clinic, banks, and more.

Vergiliu Cotruța 076 057 776

Localizare pe hartă STR. HOTIN, POȘTA VECHE, MUN. CHIȘINĂU