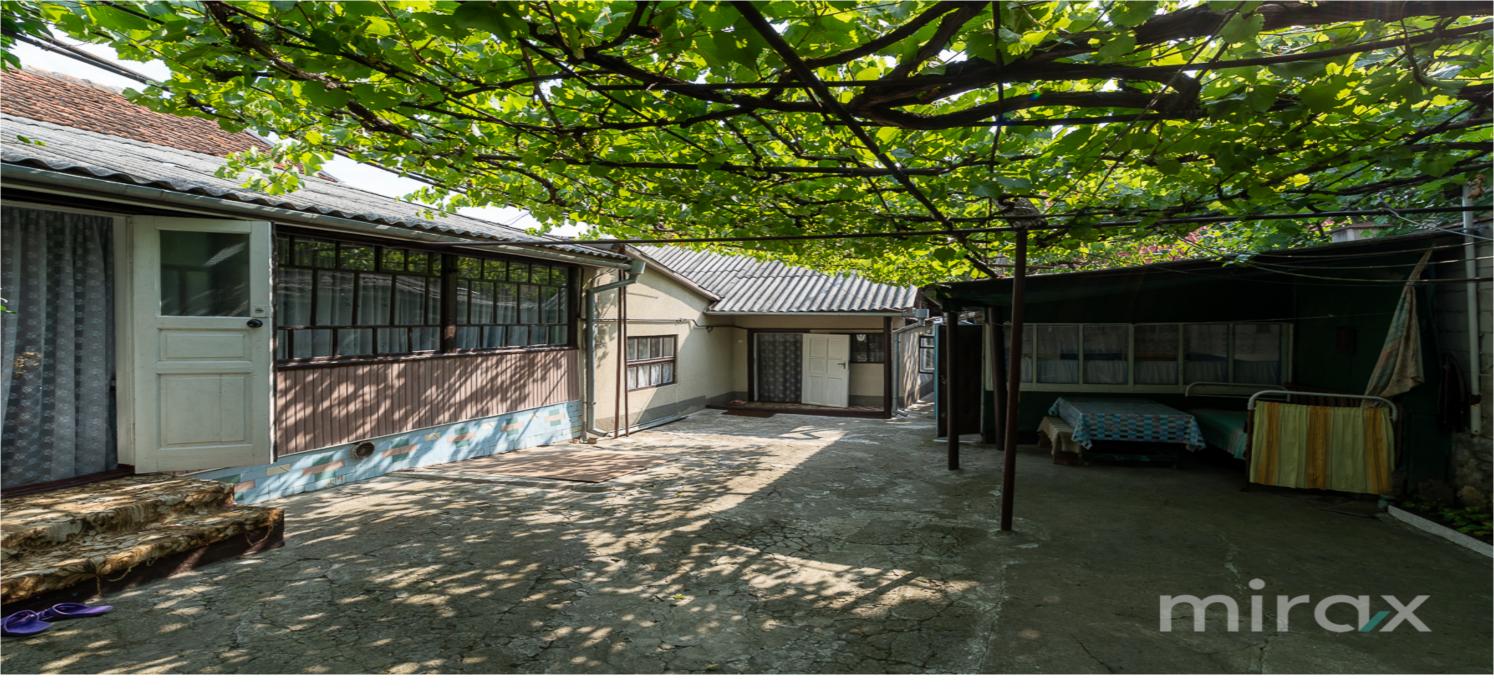

076 057 776

<sup>Sale</sup> 99 000 €

Vergiliu Cotruța

Half of a house for sale in the Poșta Veche sector, Hotin Street.

Total area of the property: 100 sq.m (houses – 74 sq.m, summer kitchen and annexes – 25 sq.m) Land area: 2.6 ares

Layout:

House 1: 2 bedrooms, veranda House 2: entrance hall, bedroom, kitchen, technical room (bathroom)

Features:

• Houses built from clay blocks and limestone

- Connected to central utilities
- Concrete-paved courtyard
- Cosmetic renovation
- Autonomous heating