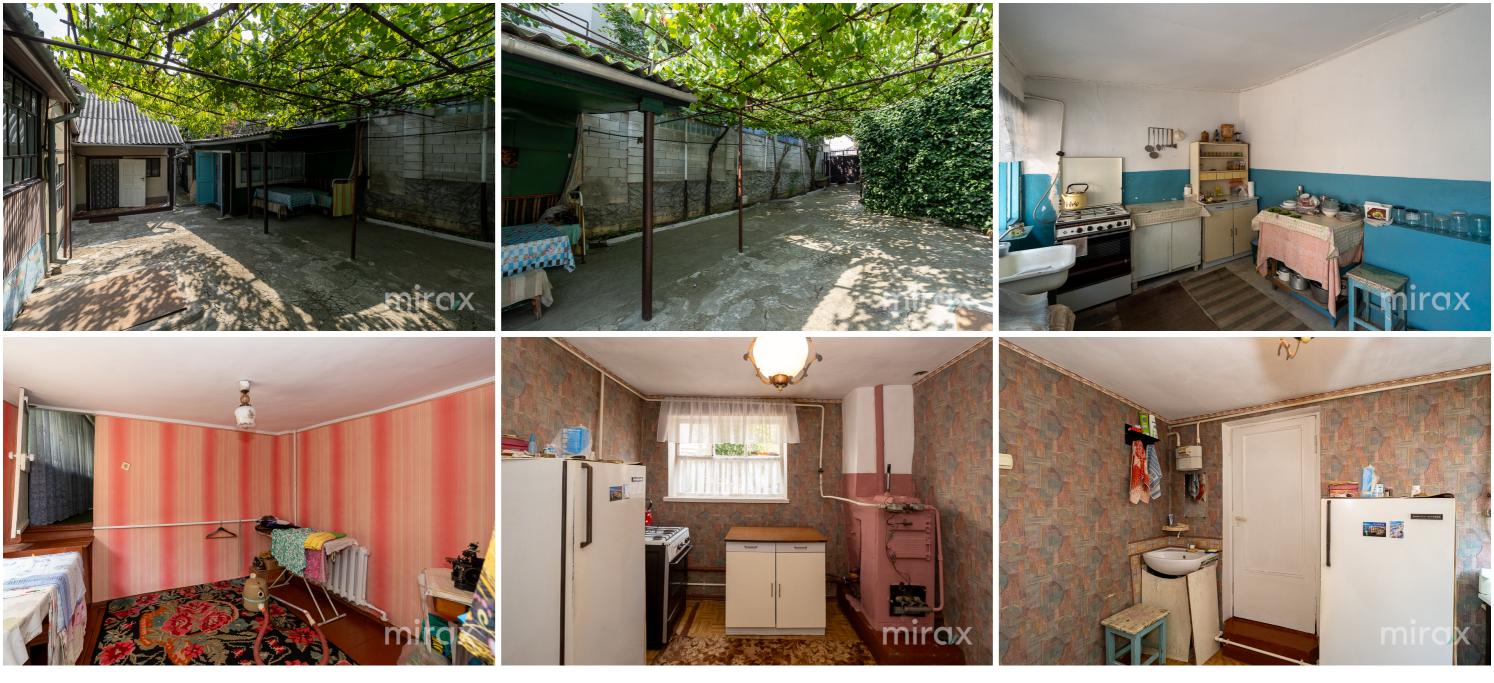

Layout:

House 1: 2 bedrooms, veranda House 2: entrance hall, bedroom, kitchen, technical room (bathroom)

Features:

• Houses built from clay blocks and limestone

- Connected to central utilities
- Concrete-paved courtyard
- Cosmetic renovation
- Autonomous heating