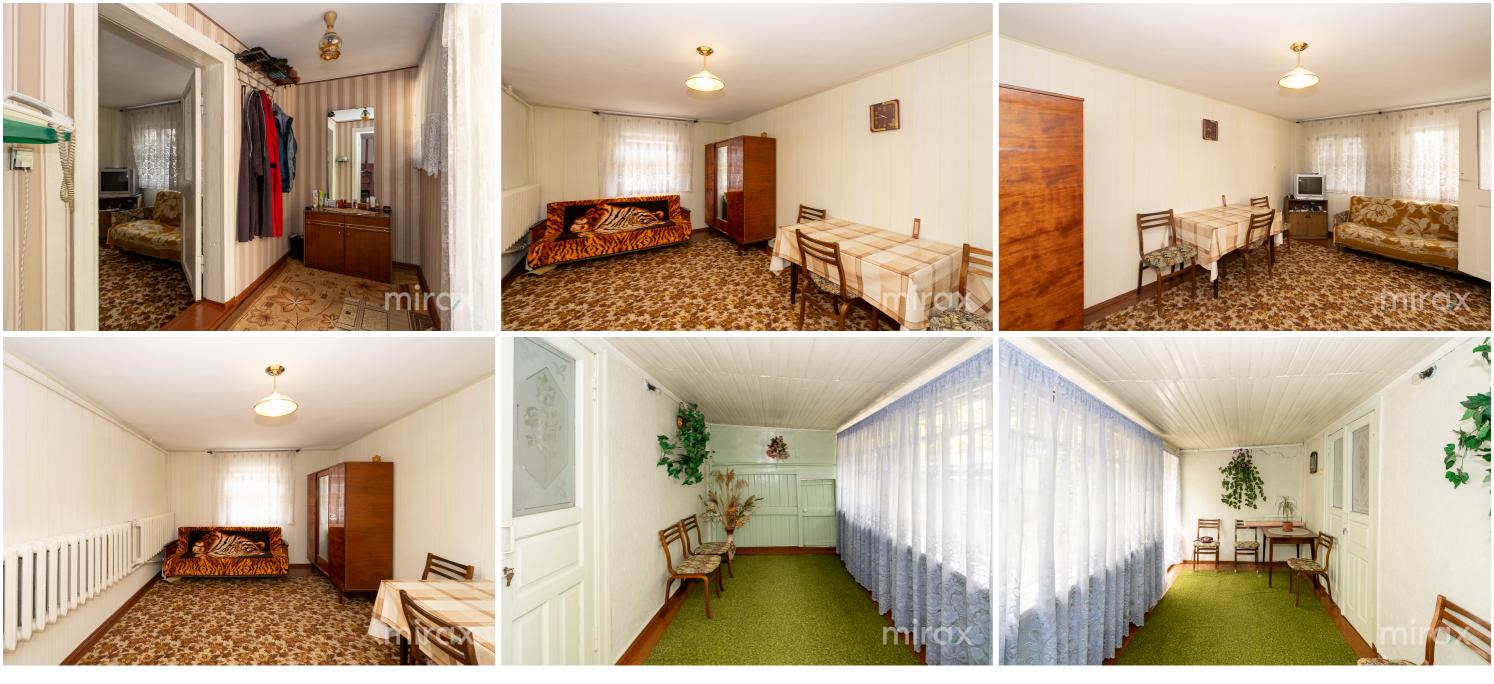

076 057 776

<sup>Sale</sup> 99 000 €

Vergiliu Cotruța

Half of a house for sale in the Poșta Veche sector, Hotin Street.

Total area of the property: 100 sq.m (houses – 74 sq.m, summer kitchen and annexes – 25 sq.m) Land area: 2.6 ares

Layout:

House 1: 2 bedrooms, veranda House 2: entrance hall, bedroom, kitchen, technical room (bathroom)

Features:

• Houses built from clay blocks and limestone

- Connected to central utilities
- Concrete-paved courtyard
- Cosmetic renovation
- Autonomous heating

Quiet area with respectable neighbors. Easy access to public transport.

Nearby: high school, supermarket, clinic, banks, and more.

Vergiliu Cotruța 076 057 776

Localizare pe hartă STR. HOTIN, POȘTA VECHE, MUN. CHIȘINĂU