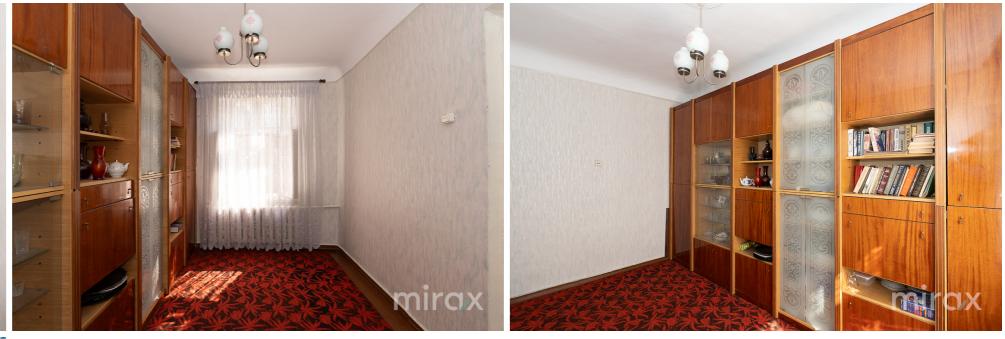

Layout:

House 1: 2 bedrooms, veranda House 2: entrance hall, bedroom, kitchen, technical room (bathroom)

Features:

• Houses built from clay blocks and limestone

- Connected to central utilities
- Concrete-paved courtyard
- Cosmetic renovation
- Autonomous heating